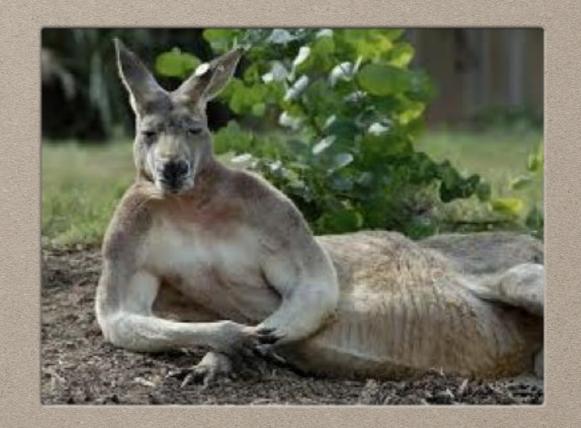

### QUESTION #5 THE SYMBOL OF WHICH COUNTRY THIS ANIMAL IS?

- USA
- England
- New Zealand
- Canada
- Australia