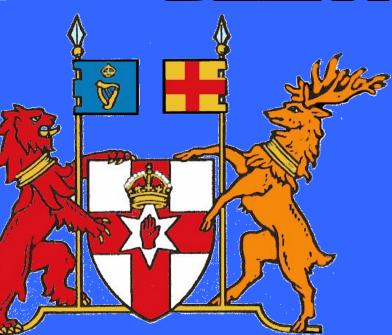

ARGENT A **CROSS** GULES, OVERALL ON A SIX POINTED STAR OF THE FIELD **ENSIGNED BY** AN IMPERIAL CROWN

BELIFAST

COAT OF ARMS OF WALES. WHITE AND GREEN SHIELD WITH RED DRAGONS.
ST.EDWARD'S CROWN IS ABOVE IT.