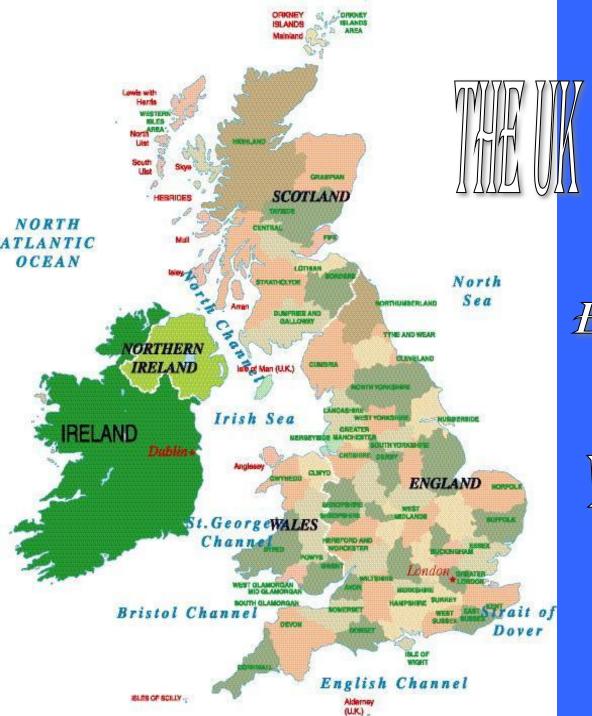

## SOME BASIC INFORMATION

AREA 244 THOUSAND SQ KM

POPULATION 59 MILLION

NATIONALITY BRITONS

LOCATION EUROPE

OFFICIAL LANGUAGE ENGLISH

BORDERS IRELAND FRANCE BELGUIM
THE NETHERLANDS

MOUNTAINS BEN NEVIS 1,343 METRES LONGEST RIVER THE SEVERN 354 KM

LARGEST LAKE LOUGH NEAGH

82 SQ KM