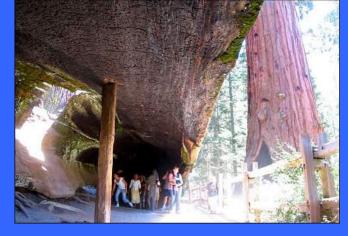

AT OF ARMS OF WALES. WHITE AND GREEN SHIELD WITH RED DRAGONS.
ST.EDWARD'S CROWN IS ABOVE IT.









## SOME BASIC INFORMATION

9 MILLION SQ KM AREA

276 MILLION **POPULATION** 

AMERICANS NATIONALITY

AMERICA LOCATION

ENGLISH OFFICIAL LANGUAGE

RUSSIA CANADA **MEXICO BORDERS** 

MOUNT MCKINLEY MOUNTAINS

6.194 METRES

THE MISSISSIPPI LONGEST RIVER

LAKE SUPERIOR<sup>6,019</sup> KM 83,270 SQ KM LARGEST LAKE







THE WILLOW PTARMIGAN IS THE OFFICIAL STATE BIRD.

ALASKA IS AS BIG AS ENGLAND, FRANCE, ITALY AND SPAIN COMBINED

THE STATE MOTTO IS NORTH TO THE FUTURE.



THE WILD FORGET-ME-NOT IS THE OFFICIAL STATE FLOWER.



THE COLORS
BLUE AND GOLD
ARE THE
OFFICIAL STATE
COLORS.





CACTUS.

THE SAGUARO
CACTUS BLOSSOM IS
THE OFFICIAL
STATE FLOWER. THE
SAGUARO IS THE
LARGEST AMERICAN







REDWOOD IS
THE
TALLEST
TREE IN THE
WORLD (113
METRES)







SIERRA NEVADA

## CALIFORNIA DE LA CONTROL DE LA

**SACRAMENTO** 

**BIG SUR**