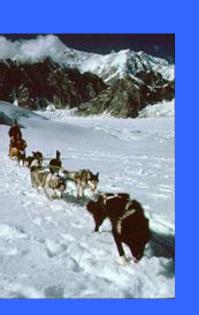

6.194 METRES

THE MISSISSIPPI LONGEST RIVER

LAKE SUPERIOR<sup>6,019</sup> KM 83,270 SQ KM LARGEST LAKE

THE WILLOW PTARMIGAN IS THE OFFICIAL STATE BIRD.

ALASKA IS AS BIG AS ENGLAND, FRANCE, ITALY AND SPAIN COMBINED