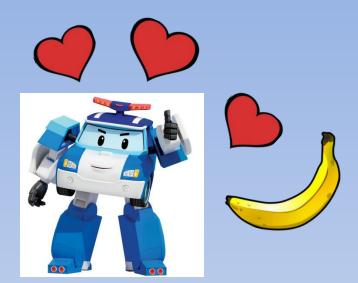

# Is Poli healthy?

Yes, Poli is healthy.

Is Garfield healthy?

No, Garfield is unhealthy.