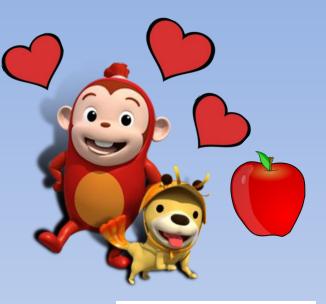

#### What does Cocomong want to eat?

Is Cocomong healthy?

Yes, Cocomong is healthy.