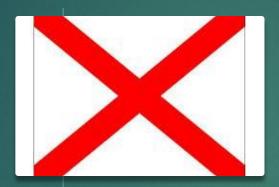

#### State

«Union Jack» the flag of Great Britain, this is the combined flag of what flags?

England

CORRECT

Northern Ireland

CORRECT

Andrey's flag

WRONG

Scotland

CORRECT