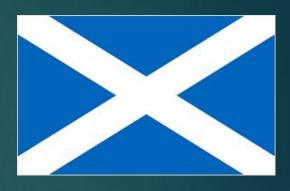

#### State

«Union Jack» the flag of Great Britain, this is the combined flag of what flags?

England

CORRECT

Northern Ireland

CORRECT

Andrey's flag

WRONG

Scotland

CORRECT