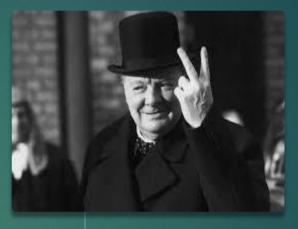

#### What common between these people?

Theresa May

**Winston Churchill** 

**David Cameron** 

Actors

Presidents

Singers

Showmen

Prime-ministers

**WRONG** 

**WRONG** 

WRONG

WRONG

CORRECT