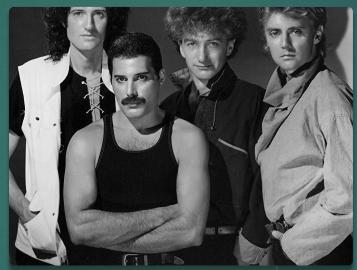

## Music What band is unofficially called «Four from Liverpool»

Rolling Stones
WRONG

Queen wrong

The Beatles CORRECT