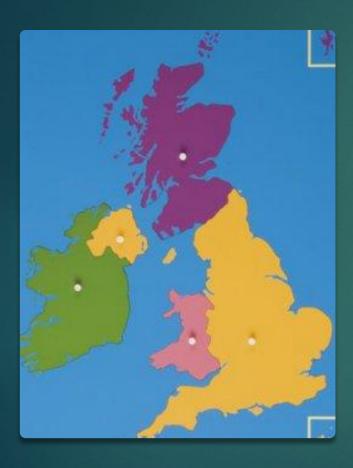

#### Geography

The Great Britain is consist of next countries....

England

Nothern Ireland

Wales

Ireland

Scotland

CORRECT

CORRECT

CORRECT

WRONG

**CORRECT** 