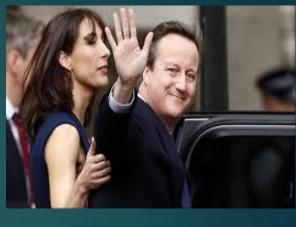

#### What common between these people?

Theresa May

**Winston Churchill** 

**David Cameron** 

Actors

Presidents

Singers

Showmen

Prime-ministers

**WRONG** 

**WRONG** 

WRONG

WRONG

CORRECT