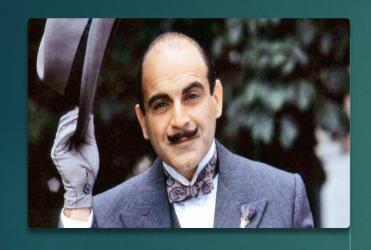

### Literature.

Who is the most popular detective in English literature?

Hercule Puarot
WRONG

Colombo WRONG

Sharlock Holmes

CORRECT