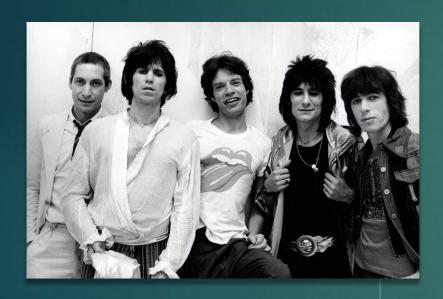

## Music What band is unofficially called «Four from Liverpool»

Rolling Stones
WRONG

Queen wrong

The Beatles CORRECT