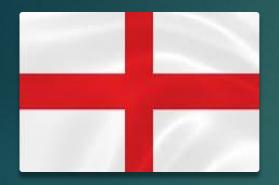

#### State

«Union Jack» the flag of Great Britain, this is the combined flag of what flags?

England

CORRECT

Northern Ireland

CORRECT

Andrey's flag

WRONG

Scotland

CORRECT