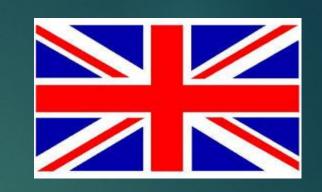

#### State

«Union Jack» the flag of Great Britain, this is the combined flag of what flags?

England

CORRECT

Northern Ireland

CORRECT

Andrey's flag

WRONG

Scotland

CORRECT