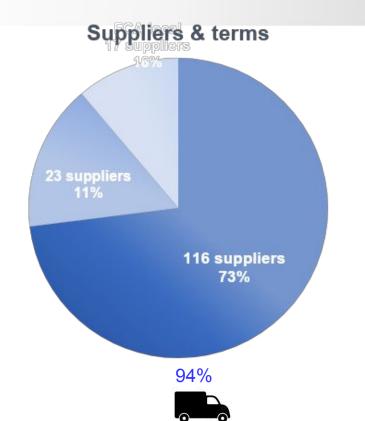

## FCA delivery terms

| foreign suppliers |                      | local suppliers |                      |
|-------------------|----------------------|-----------------|----------------------|
| 23                | suppliers            | 17              | suppliers            |
| 9                 | countries            | 15              | cities               |
| 54                | part numbers         | 101             | part numbers         |
| 5                 | carriers             | 6               | carriers             |
| 15                | deliveries per month | 53              | deliveries per month |

### FCA delivery terms

| foreign suppliers |                      | local suppliers |                      |
|-------------------|----------------------|-----------------|----------------------|
| 23                | suppliers            | 17              | suppliers            |
| 9                 | countries            | 15              | cities               |
| 54                | part numbers         | 101             | part numbers         |
| 5                 | carriers             | 6               | carriers             |
| 15                | deliveries per month | 53              | deliveries per month |