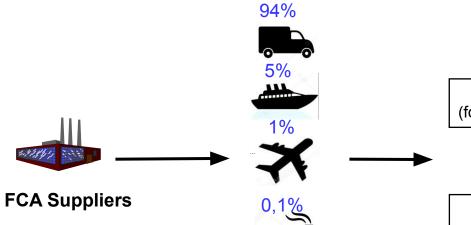

Customs Area (foreign suppliers)

12 km

Customs Bounded
Warehouse
(on the GM-AVTOVAZ
territory)

Trailer Yard (local suppliers)

400 meters

**GM-AVTOVAZ** 

Customs Area (foreign suppliers)

Customs Bounded
Warehouse
(on the GM-AVTOVAZ
territory)

Trailer Yard (local suppliers)

400 meters

**GM-AVTOVAZ** 