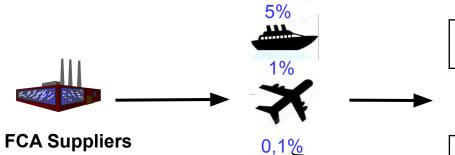

Customs Area (foreign suppliers)

12 km

Customs Bounded
Warehouse
(on the GM-AVTOVAZ
territory)

Trailer Yard (local suppliers)

400 meters

**GM-AVTOVAZ** 

Customs Area (foreign suppliers)

Customs Bounded
Warehouse
(on the GM-AVTOVAZ
territory)

Trailer Yard (local suppliers)

400 meters

**GM-AVTOVAZ** 