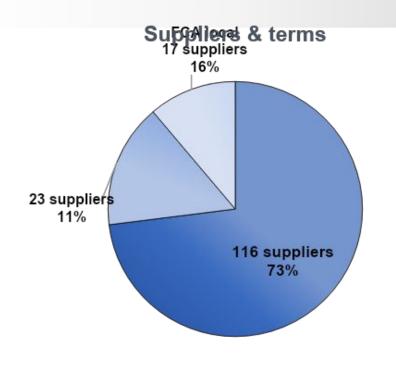

## FCA delivery terms

| foreign suppliers |                      | local suppliers |                      |
|-------------------|----------------------|-----------------|----------------------|
| 23                | suppliers            | 17              | suppliers            |
| 9                 | countries            | 15              | cities               |
| 54                | part numbers         | 101             | part numbers         |
| 5                 | carriers             | 6               | carriers             |
| 15                | deliveries per month | 53              | deliveries per month |

### FCA delivery terms

| foreign suppliers |                      | local suppliers |                      |
|-------------------|----------------------|-----------------|----------------------|
| 23                | suppliers            | 17              | suppliers            |
| 9                 | countries            | 15              | cities               |
| 54                | part numbers         | 101             | part numbers         |
| 5                 | carriers             | 6               | carriers             |
| 15                | deliveries per month | 53              | deliveries per month |