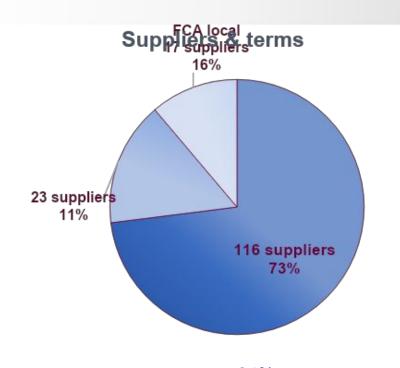

## FCA delivery terms

| foreign suppliers |                      | local suppliers |                      |
|-------------------|----------------------|-----------------|----------------------|
| 23                | suppliers            | 17              | suppliers            |
| 9                 | countries            | 15              | cities               |
| 54                | part numbers         | 101             | part numbers         |
| 5                 | carriers             | 6               | carriers             |
| 15                | deliveries per month | 53              | deliveries per month |

### FCA delivery terms

| foreign suppliers |                      | local suppliers |                      |
|-------------------|----------------------|-----------------|----------------------|
| 23                | suppliers            | 17              | suppliers            |
| 9                 | countries            | 15              | cities               |
| 54                | part numbers         | 101             | part numbers         |
| 5                 | carriers             | 6               | carriers             |
| 15                | deliveries per month | 53              | deliveries per month |