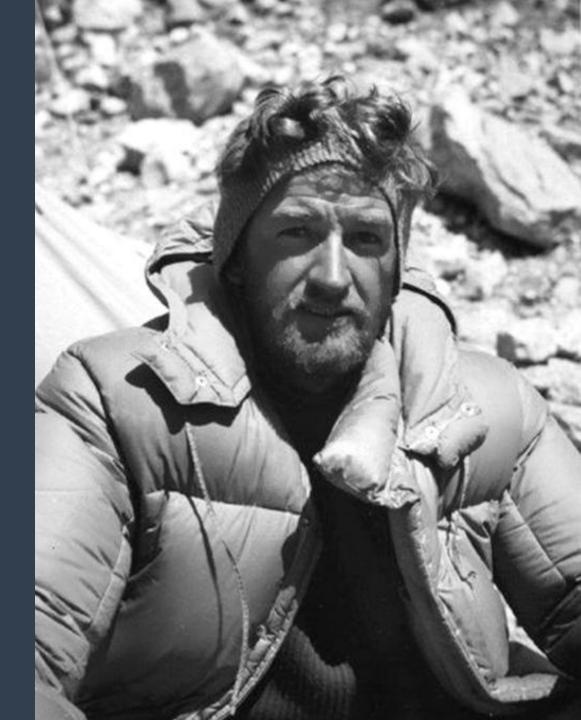

- True
- × False

← Try again

Continue quiz →

That's true! Sir George Everest was the leader of the British survey team which officially established the existence and the first published height of Everest.

In fact, this is true. The mountain was named after Sir George Everest, the leader of the British Survey team which officially established the existence and the first published height of Everest.