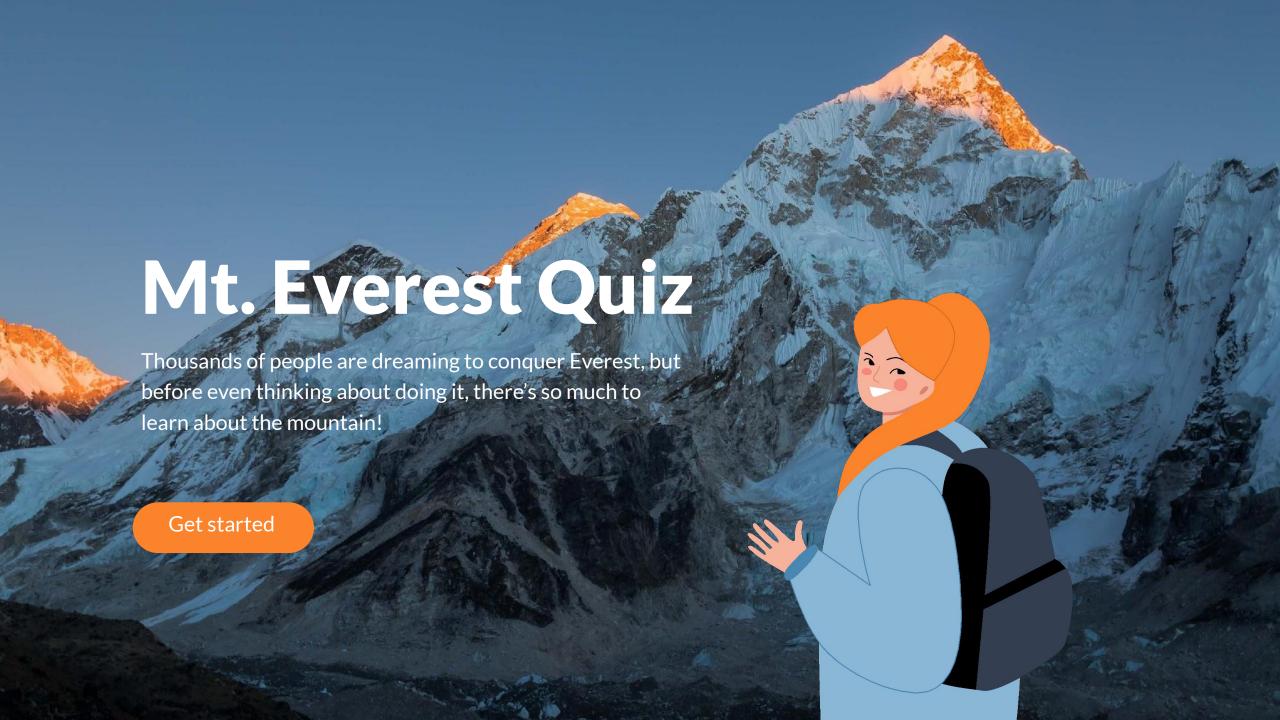

# Everest's summit point is located on the international border between these two countries:

- (a) China and Tibet
- b Tibet and India
- c China and Nepal
- d Nepal and Bhutan
- (e) China and India

The mountain was officially named after George Everest, a retired Surveyor General who never even saw the peak.