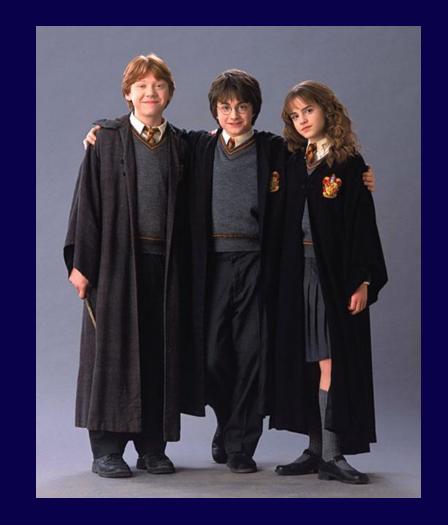

e of the train which transports student witches and wizards to Hogwarts School. The train departs from platform 9 ¾ which passengers must reach by running directly into the wall separating platforms 9 and 10.







#### **HOGWARTS HOUSES**







GRYFFINDOR
Traits: Courage,
Bravery, Nerve and
Chivalry.



RAVENCLAW
Traits: Intelligence,
Learning, Wisdom and
Wit



SLYTHERIN
Traits: Ambition,
Cunning, Leadership
and Resourcefullness.



HUFFLEPUFF
Traits: A strong sense of Justice, Loyalty,
Patience and a
Propensity for
Hardwork.

Which house do you think you would be sorted into?



#### **HOGWARTS LIST OF SUPPLIES**











**SET OF PHIALS** 



TELESCOPE



**SPELLBOOKS** 













#### **HOGWARTS UNIFORM**





- BLACK ROBES
- POINTED HAT
- PROTECTIVE GLOVES
- ONE WINTER CLOAK









#### QUIDDITCH





Quidditch is a dangerous but popular sport played by witches and wizards riding flying broomsticks. The object of the game is to score more points than your opponents. Each team is made up of 7 players. One Seeker, one Keeper, two Beaters and three Chasers – each of which have a specific task.

The game can appear chaotic at first but once familiar with the rules, it can be an exciting game to watch and play!









#### MAGICAL BEASTS







HIPPOGRIFF



THREE-HEADED DOG



**HOUSE ELF** 







#### MAGICAL BEASTS







**GOBLIN** 



TROLL



WEREWOLF



**GHOST** 









### THANK YOU!