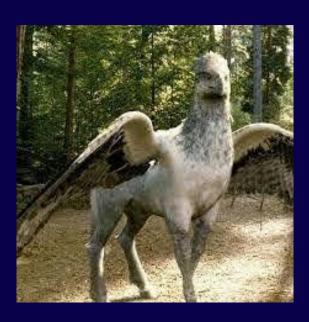

of Justice, Loyalty,
Patience and a
Propensity for
Hardwork.

Which house do you think you would be sorted into?



#### **HOGWARTS LIST OF SUPPLIES**











**SET OF PHIALS** 



TELESCOPE



**SPELLBOOKS** 













#### **HOGWARTS UNIFORM**





- BLACK ROBES
- POINTED HAT
- PROTECTIVE GLOVES
- ONE WINTER CLOAK









#### QUIDDITCH





Quidditch is a dangerous but popular sport played by witches and wizards riding flying broomsticks. The object of the game is to score more points than your opponents. Each team is made up of 7 players. One Seeker, one Keeper, two Beaters and three Chasers – each of which have a specific task.

The game can appear chaotic at first but once familiar with the rules, it can be an exciting game to watch and play!









#### MAGICAL BEASTS







HIPPOGRIFF



THREE-HEADED DOG



**HOUSE ELF** 







#### MAGICAL BEASTS







**GOBLIN** 



TROLL



WEREWOLF



**GHOST** 









### THANK YOU!