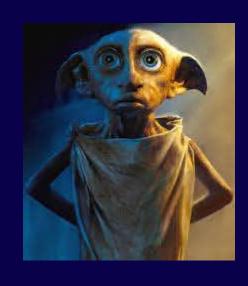

a
Propensity for
Hardwork.

Which house do you think you would be sorted into?



#### **HOGWARTS LIST OF SUPPLIES**











**SET OF PHIALS** 



TELESCOPE



**SPELLBOOKS** 













#### **HOGWARTS UNIFORM**





- BLACK ROBES
- POINTED HAT
- PROTECTIVE GLOVES
- ONE WINTER CLOAK









#### QUIDDITCH





Quidditch is a dangerous but popular sport played by witches and wizards riding flying broomsticks. The object of the game is to score more points than your opponents. Each team is made up of 7 players. One Seeker, one Keeper, two Beaters and three Chasers – each of which have a specific task.

The game can appear chaotic at first but once familiar with the rules, it can be an exciting game to watch and play!









#### MAGICAL BEASTS







HIPPOGRIFF



THREE-HEADED DOG



**HOUSE ELF** 







#### MAGICAL BEASTS







**GOBLIN** 



TROLL



WEREWOLF



**GHOST** 









### THANK YOU!