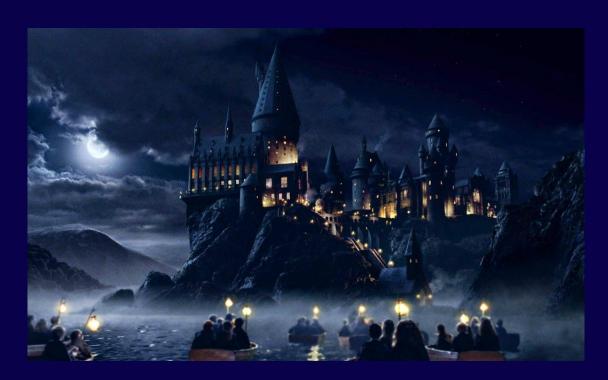

#### **HOGWARTS**

**Hogwarts School of** Witchcraft and Wizardry is a boarding school for witches and wizard. It is surrounded by mountains and a great lake. The students must cross the lake on small boats to reach the castle.