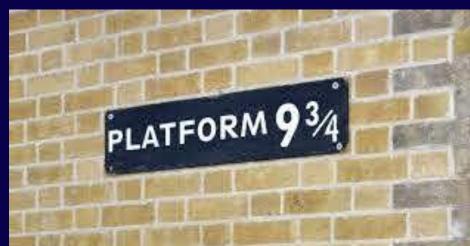

#### **HOGWARTS EXPRESS**

The Hogwarts express is the name of the train which transports student witches and wizards to Hogwarts School. The train departs from platform 9 ¾ which passengers must reach by running directly into the wall separating platforms 9 and 10.