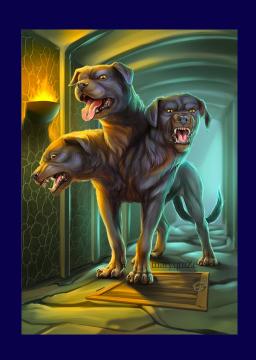

yalty,
Patience and a
Propensity for
Hardwork.

Which house do you think you would be sorted into?



#### **HOGWARTS LIST OF SUPPLIES**











**SET OF PHIALS** 



TELESCOPE



**SPELLBOOKS** 













#### **HOGWARTS UNIFORM**





- BLACK ROBES
- POINTED HAT
- PROTECTIVE GLOVES
- ONE WINTER CLOAK









#### QUIDDITCH





Quidditch is a dangerous but popular sport played by witches and wizards riding flying broomsticks. The object of the game is to score more points than your opponents. Each team is made up of 7 players. One Seeker, one Keeper, two Beaters and three Chasers – each of which have a specific task.

The game can appear chaotic at first but once familiar with the rules, it can be an exciting game to watch and play!









#### MAGICAL BEASTS







HIPPOGRIFF



THREE-HEADED DOG



**HOUSE ELF** 







#### MAGICAL BEASTS







**GOBLIN** 



TROLL



WEREWOLF



**GHOST** 









### THANK YOU!