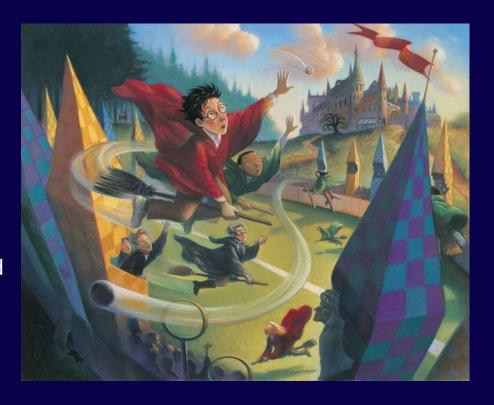

#### QUIDDITCH

Quidditch is a dangerous but popular sport played by witches and wizards riding flying broomsticks. The object of the game is to score more points than your opponents. Each team is made up of 7 players. One Seeker, one Keeper, two Beaters and three Chasers – each of which have a specific task.

The game can appear chaotic at first but once familiar with the rules, it can be an exciting game to watch and play!