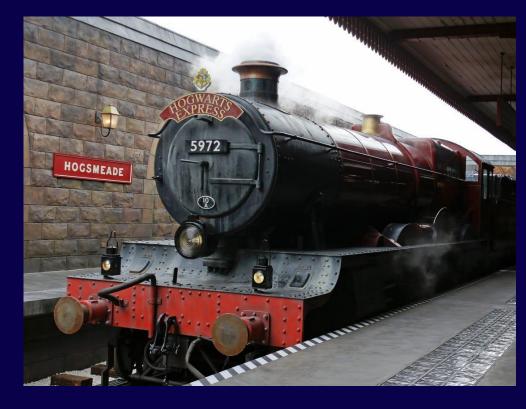

#### **HOGWARTS EXPRESS**

The Hogwarts express is the name of the train which transports student witches and wizards to Hogwarts School. The train departs from platform 9 ¾ which passengers must reach by running directly into the wall separating platforms 9 and 10.