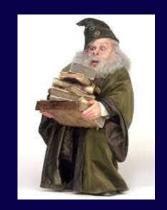

#### **CHARACTERS: TEACHERS AND THEIR SUBJECTS**

DUMBLEDORE: HEAD TEACHER

PROFESSOR MCGONAGALL: TRANSFIGURATION

HAGRID: GROUNDSKEEPER

PROFESSOR SNAPE: POTIONS

MADAM HOOCH: FLYING INSTRUCTOR

PROFESSOR FLITWICK: CHARMS