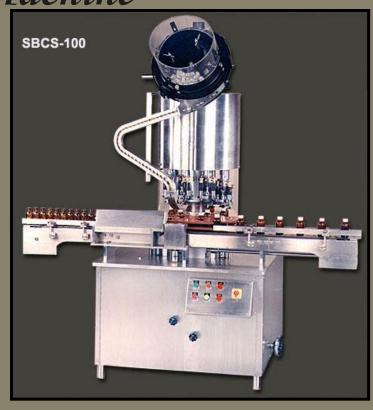

Also available In Fully Automatic Bottle Filling Machine.

Output Range: 10 to 250 BPM

Capping Machine

 Fully Automatic Single Head and Multi Head ROPP / Aluminum Sealing / Crowning / Screw Capping Machines for Vial & Bottle.

Suitable for Capping Products Like
 Pharmaceuticals, Pesticides,
 Cosmetics, Beverages, Liquors
 and any type Caps.

 Bottle Type: Flat / Oval / Square / Round shaped products having PET, Plastic, HDPE, LDPE, Glass or any other surface.

Output: 100 BPM

Also available In Fully Automatic Capping Machine.

Output Range: 10 to 250 BPM