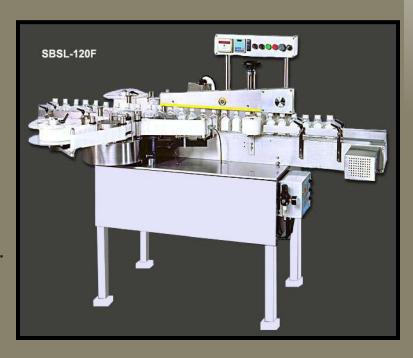

# Sticker Labeling Machine

- Fully Automatic, User Friendly Sticker Labeling Machine.
- The Machine incorporates latest sophisticated Microprocessor Controlled Stepper Motor Drive, Fiber Optic Label and Container sensing system. SBSL-120F Sticker Labeling machines are 100% User Friendly, Virtually Maintenance Free and does not require Data Inputs for Label Size.
- Bottle Type: Flat / Oval / Square / Round shaped products having PET, Plastic, HDPE, LDPE, Glass or any other surface.
- Output: 120 BPM

Also available In Fully Automatic Sticker Labeling Machine.

Output Range: 10 to 250 BPM