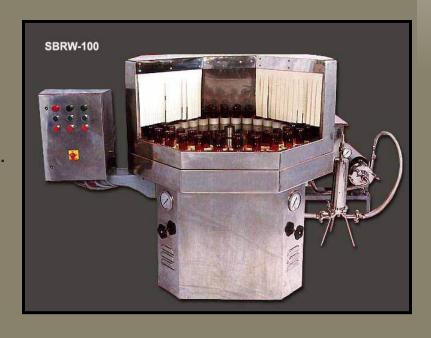

# Washing Machine

- Rotary Washing Machine for Bottles.
- Semi-Automatic Machine with operating system of Manual loading and Unloading of Bottles.
- Bottle Dimensions : 25 to 65mm

Output: 100 BPM

Bottle Dimensions : 100mm

Output: 50 BPM

Also available In Fully Automatic Washing Machine.

Output Range: 10 to 250 BPM