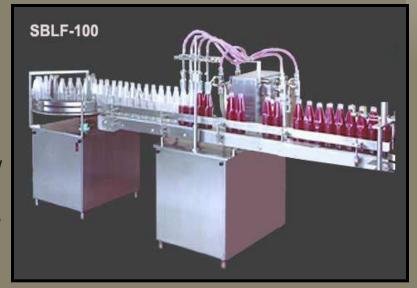

# Volumetric Bottle Filling Machine

- Fully Automatic Volumetric Bottle Filling Machine for Vial & Bottle.
- Suitable for Filling Products Like:
   Pharmaceuticals, Pesticides,
   Cosmetics, Beverages, Liquors and any type Liquid.
- Bottle Type: Flat / Oval / Square / Round shaped products having PET, Plastic, HDPE, LDPE, Glass or any other surface.
- Output: 100 BPM

Also available In Fully Automatic Bottle Filling Machine.

Output Range: 10 to 250 BPM

Capping Machine

 Fully Automatic Single Head and Multi Head ROPP / Aluminum Sealing / Crowning / Screw Capping Machines for Vial & Bottle.