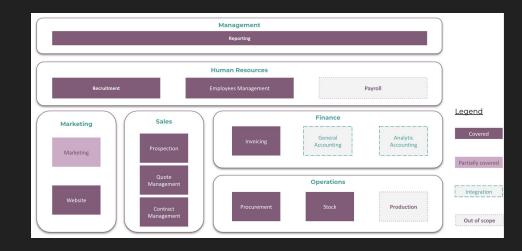

### Scalable ERP implementation solutions

Which can serve company from the first steps and scale together as the business grows.

- 1. Sales CRM & Project Management
- 2. Marketing CRM & Automation
- 3. Warehouse & Procurement
- 4. Manufacturing
- 5. Accounting
- 6. HR & Talent Acquisition
- 7. GAP Analysis for medium and large scope projects

All solutions can work separately or seamlessly integrated together.