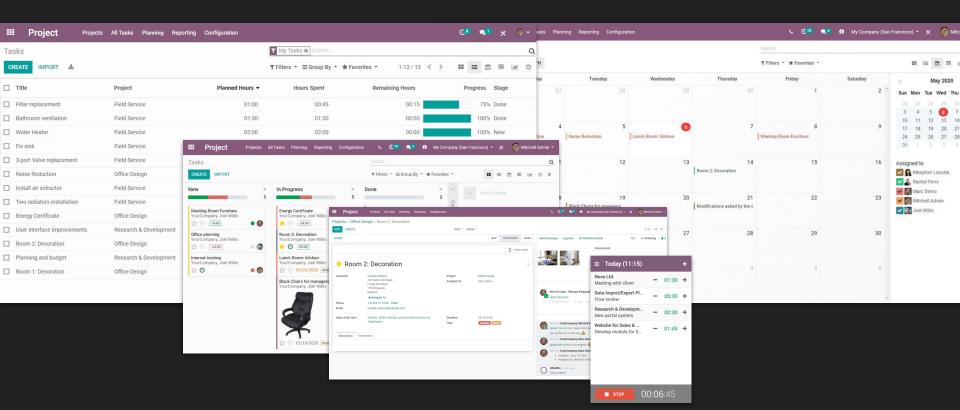

### **Projects and Timesheet**

Fully integrated with Sales and Invoicing, Projects and Timesheet is a solution to manage both commercial and internal company's projects.