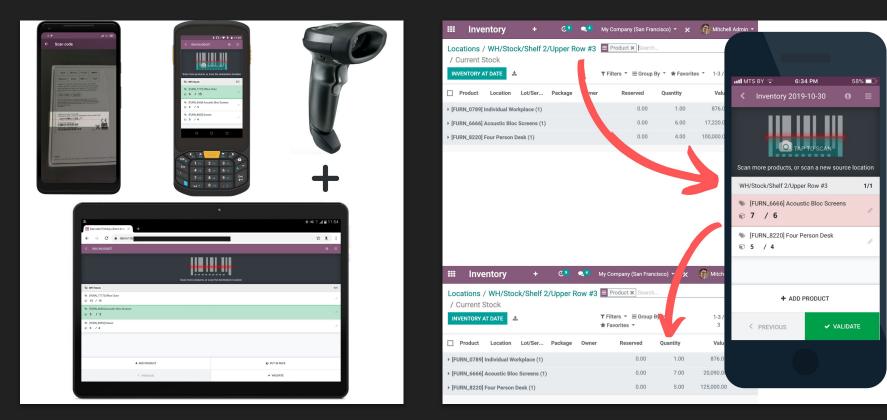

### Barcode Scanner Ready

Run your SMS marketing campaigns directly from your ERP system. Fully integrated with other applications, including Sales, Invoicing and CRM