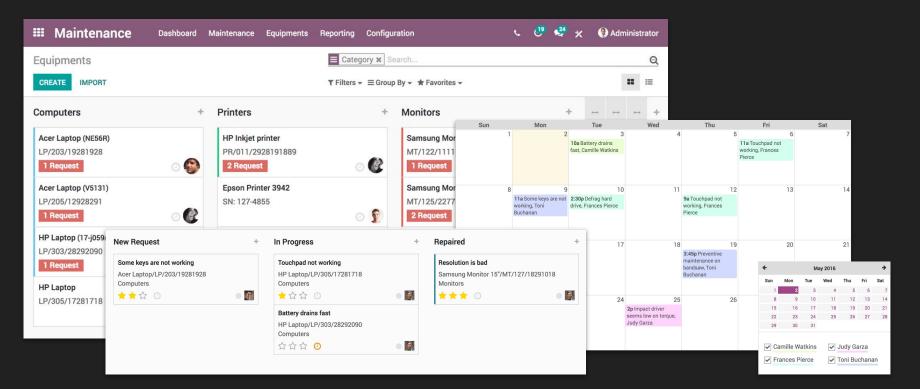

|                                                              | □                                 |                             | [FURN001] Table              | YourCompany: Manufacturing |
|                                                                                                    |                                                              |                                   | nt Registration: Table Legs | [FURN001] Table              | YourCompany: Manufacturing |

### Maintenance Management

Odoo computes standard statistics to help you plan preventive maintenance, including mean time between failure (MTBF), mean time to repair (MTTR), and expected next failure date, and lets you automate metrology and preventive maintenance scheduling.



# Manufacturing (MRP) Implementation

- Full GAP Analysis
- Warehouse & Procurement Implementation
- PLM and BOM Setup
- Manufacturing Routing & Work Centers Setup
- Quality Control Points Setup
- Equipment & Maintenance Setup
- User Roles & Permissions Setup
- 24 hours Training & Post-launch Consultations

<u>Timeframe:</u> 3 months <u>GAP Analysis Cost:</u> £3900.00 + VAT <u>Implementation Cost\*:</u> £17550.00 - £26325.00 + VAT <u>Enterprise Software Cost\*\*:</u> €130.00 / month + €22.50 / User / Month

\* - Any customisations that require development is agreed upfront and charge extra at £75 per hour.

# 5. Accounting

- Bank Synchronization
- Customer Invoices
- Bills & Expenses
- Easy Reconciliation
- HMRC & VAT Returns



### **Bank Synchronization**

Get your bank statements syn