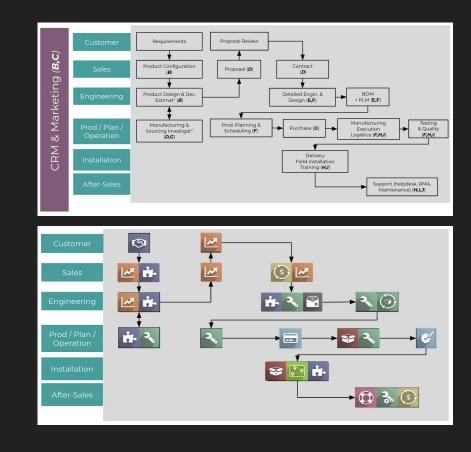

# 4. Manufacturing (MRP)

- Engineering, PLM and BOM Management
- Manufacturing Planning and Work Orders
- Master Production Scheduler
- Quality Control
- Maintenance Management