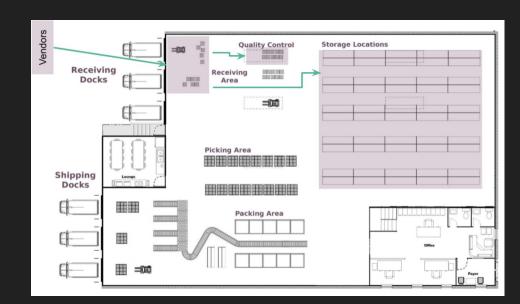

# 3. Warehouse & Procurement

- Multi-Warehouse Locations
- All Inventory Operations
- Barcode scanner ready
- Cross-docking & Drop-shipping
- Automated Purchases
- Full Traceability & Real-time Reports

### Multi-Warehouse Locations

Full flexibility to setup warehouses, locations within those warehouses and routes for each warehouse operation.

| Inventory         | Dashboard Operations  | Master Data F | Reporting Configuration |        |                                          |          | 📞 📑 🖓 🥰 🗶 🚱 Administrator                      |
|-------------------|-----------------------|---------------|-------------------------|--------|------------------------------------------|----------|------------------------------------------------|
| Inventory / YourC | ompany: Internal Tran | sfers         |                         | C      | Operation Type YourCompany: Internal Tra | nsfers 🗙 | x βearch Q                                     |
| CREATE IMPORT     |                       |               |                         | т      | Filters → ≡ Group By → ★ Favorites →     |          | 1-13/13 < > 📰 🛗                                |
| Reference         | Destination Location  | Partner       | Scheduled Date          | Source |                                          |          |                                                |
| Picking #1        | WH/Output             |               | 02/01/2018 09:22:34     |        | Warehou                                  | IS       | e A Stock Location                             |
| Picking #3        | WH/Output             |               | 02/01/2018 09:22:34     |        | Traionoc                                 |          | o / i o to oli Eo oulion                       |
| Picking #2        | WH/Output             |               | 02/01/2018 09:22:34     |        | WHA+B/Stoc                               |          |                                                |
| WH/INT/00003      | WH/Stock              | Agrolait      | 02/01/2018 10:42:44     | SO102  | WT 1/ \. D/0100                          |          | WH/Input/Order Processing                      |
| WH/INT/00002      | WH/Quality Control    | Agrolait      | 02/01/2018 10:42:44     | SO102  |                                          |          | WH/Input/Order Processing/Dispatch Zone        |
| WH/INT/00004      | WH/Quality Control    |               | 02/05/2018 09:27:40     | P0000  | A 1 10 11 0                              |          |                                                |
| WH/INT/00005      | WH/Stock              |               | 02/05/2018 09:27:40     | P0000  | Additional Inf                           |          | WH/Input/Order Processing/Dispatch Zone/Gate A |
| WH/INT/00007      | WH/Stock              |               | 02/01/2018 10:42:44     |        | Location Type                            |          | WH/Input/Order Processing/Dispatch Zone/Gate B |
| WH/INT/00006      | WH/Quality Control    |               | 02/01/2018 10:42:44     |        | Location Type                            | _        |                                                |
| WH/INT/00011      | WH/Stock              |               | 02/01/2018 12:31:33     | P0000  | Owner                                    |          | WH/Stock                                       |
| WH/INT/00010      | WH/Quality Control    |               | 02/01/2018 12:31:33     | P0000  | Is a Scrap Location                      |          | WH/Stock/Shelf 1                               |
|                   |                       |               |                         |        | Is a Return Locatio                      | П        | WH/Stock/Shelf 2                               |
|                   |                       |               |                         |        | is a riviarii Looutio                    | -        |                                                |
|                   |                       |               |                         |        |                                          |          | WH/Stock/Shelf 2/Small Refrigerator            |
|                   |                       |               |                         |        |                                          |          | WH1/Output                                     |