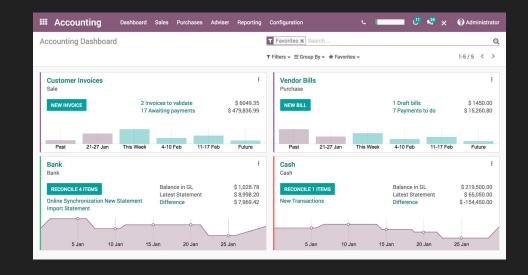

automate metrology and preventive maintenance scheduling.



# Manufacturing (MRP) Implementation

- Full GAP Analysis
- Warehouse & Procurement Implementation
- PLM and BOM Setup
- Manufacturing Routing & Work Centers Setup
- Quality Control Points Setup
- Equipment & Maintenance Setup
- User Roles & Permissions Setup
- 24 hours Training & Post-launch Consultations

<u>Timeframe:</u> 3 months <u>GAP Analysis Cost:</u> £3900.00 + VAT <u>Implementation Cost\*:</u> £17550.00 - £26325.00 + VAT <u>Enterprise Software Cost\*\*:</u> €130.00 / month + €22.50 / User / Month

\* - Any customisations that require development is agreed upfront and charge extra at £75 per hour.

# 5. Accounting

- Bank Synchronization
- Customer Invoices
- Bills & Expenses
- Easy Reconciliation
- HMRC & VAT Returns



### **Bank Synchronization**

Get your bank statements synced with your bank automatically, or import files. Odoo syncs with all UK and European banks.



#### Customer Invoices

Turn Quotes into Invoices with minimal effort Bill automatically based on sales orders, delivery orders, contracts, or time and material.

| Product         Data war         Office         Off                                                                                                                                                                                                                          | <b>III Accounting</b> Overview Customers Vendors Accounting Reporting