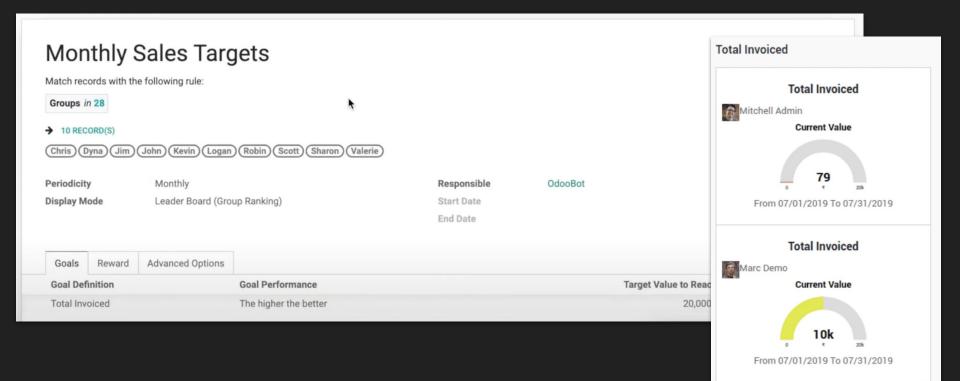

### **KPIs and Performance Tracker**

Fully flexible KPI and Performance tracking solution, allowing to track both individual and team efforts.