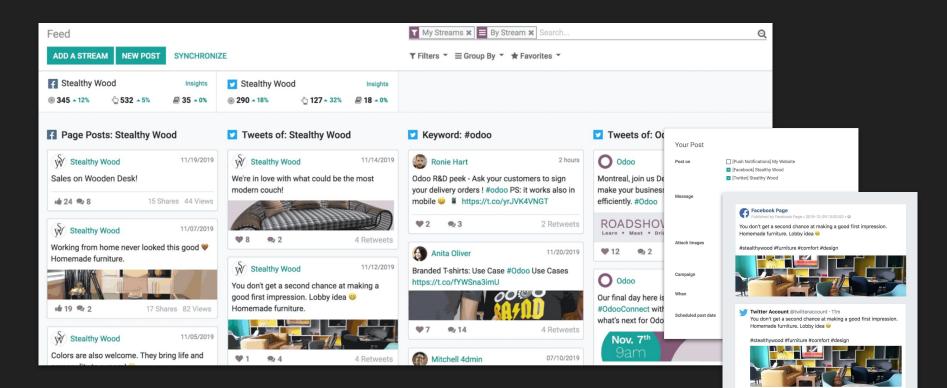

### **Centralized Social Media Streams**

All your social media in one place, including Facebook, Instagram, Youtube and Twitter