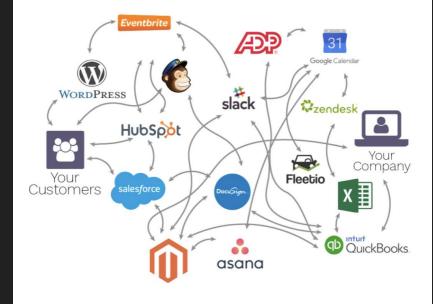

# Problem:

Majority of the businesses use a bunch of single-purpose applications which are neither designed, nor correctly integrated to work well together and serve business needs efficiently.

### As a result:

- Top Management cannot see a proper business overview.
- There is a lack of transparency on both individual and team performances and KPIs.
- Simple day-to-day tasks, like logging time or issuing invoices are delayed due to over-complication and non-automation.
- Communication and sharing of data between departments is unsafe and inefficient.
- Delays and lack of transparency equals to loss of opportunities and potential revenues.

## Solution:

All-in-one ERP software, strategically implemented to serve all your business needs.