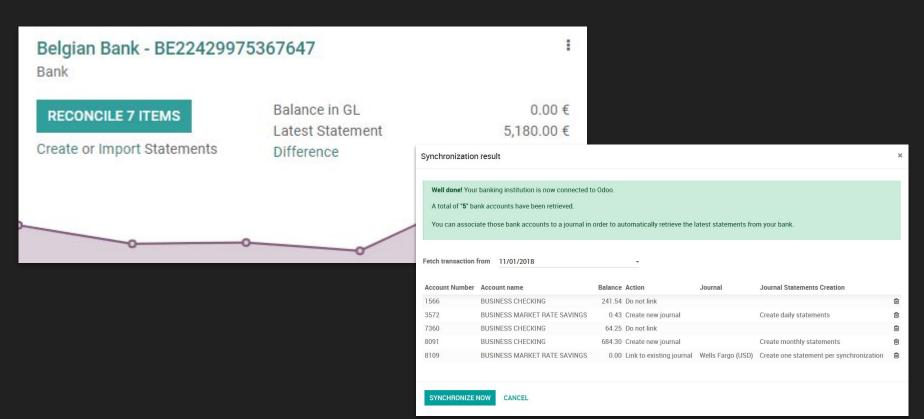

ation
- PLM and BOM Setup
- Manufacturing Routing & Work Centers Setup
- Quality Control Points Setup
- Equipment & Maintenance Setup
- User Roles & Permissions Setup
- 24 hours Training & Post-launch Consultations

<u>Timeframe:</u> 3 months <u>GAP Analysis Cost:</u> £3900.00 + VAT <u>Implementation Cost\*:</u> £17550.00 - £26325.00 + VAT <u>Enterprise Software Cost\*\*:</u> €130.00 / month + €22.50 / User / Month

\* - Any customisations that require development is agreed upfront and charge extra at £75 per hour.

# 5. Accounting

- Bank Synchronization
- Customer Invoices
- Bills & Expenses
- Easy Reconciliation
- HMRC & VAT Returns



### **Bank Synchronization**

Get your bank statements synced with your bank automatically, or import files. Odoo syncs with all UK and European banks.



#### Customer Invoices

Turn Quotes into Invoices with minimal effort Bill automatically based on sales orders, delivery orders, contracts, or time and material.

| Product         Data war         Office         Off                                                                                                                                                                                                                          | <b>III Accounting</b> Overview Customers Vendors Accounting Reporting                                                                                                                                                                                                                                    | g Configuration