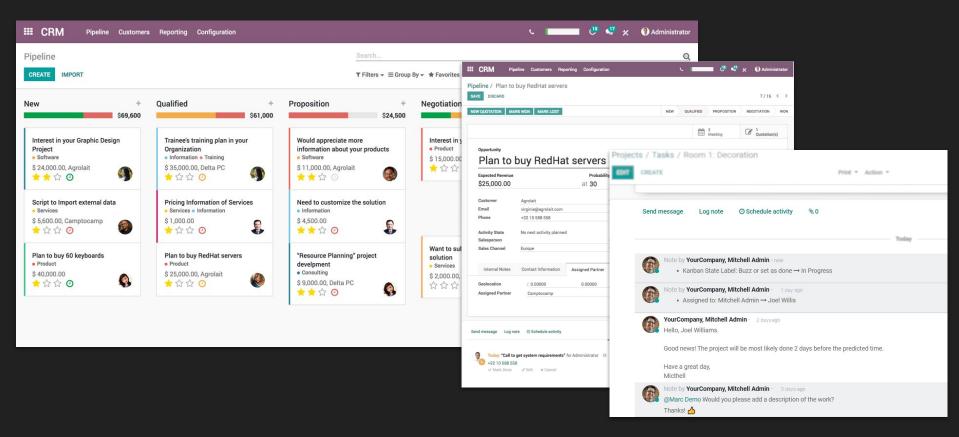

# 1. Sales CRM & Projects

- Leads and Sale Opportunities Pipeline
- KPIs and Performance Tracker
- Quotation and Sales Order generator
- Project Management & real-time timesheet log
- Automated Invoicing

### Leads & Sale Opportunities Pipeline

Kanban view with clear pipeline, potential sales, planned and overdue activities and more.