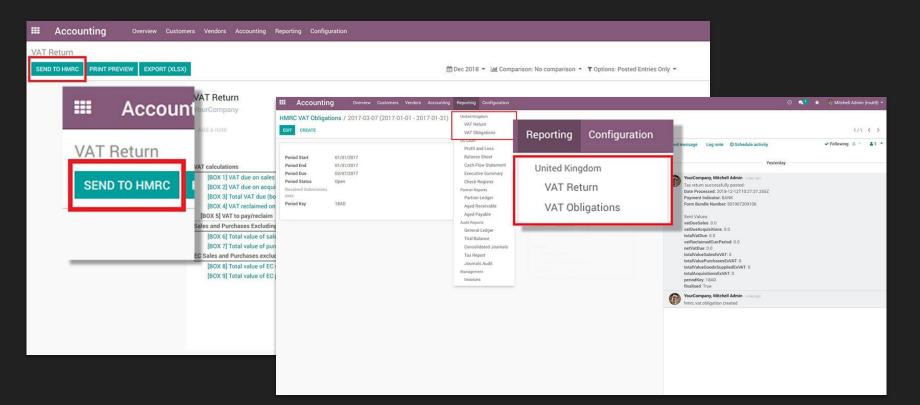

| a. Submitted                                      |                                                        |     |                                         |

#### Reconciliation

Save time and automate 95% of reconciliation with Odoo's smart reconciliation tool.

| VALIDATE                           |
|------------------------------------|
| 0                                  |
| \$750.00                           |
|                                    |
|                                    |
| \$ 47,915.83 🕕                     |
| \$ 22,137.50 ()<br>\$ 36,512.50 () |
| \$                                 |

#### HMRC & VAT Returns

Odoo is compliant with the MTD requirements to submit tax obligations. Connect to HMRC, fetch your obligations and send them with only a few clicks.



## Standard Accounting Implementation

- Bank Synchronization Setup
- PDF Templates Setup
- Customer Invoice Payment Reminders Setup
- Reconciliation Setup
- HMRC & VAT Returns Setup
- 20 hours Training & Post-launch Consultations

<u>Timeframe:</u> 2 weeks <u>Implementation Cost\*:</u> £3900.00 + VAT <u>Enterprise Software Cost\*\*:</u> Free or €30.00 / month + €22.50 / User / Month

\* - Any customisations that require development is agreed upfront and charge extra at £75 per hour. \*\* - Free if Accounting is used standalone. If more applications are connected (i.e. CRM), then paid option activates.

# 6. HR & Talent Acquisition

- Time & Attendance
- Leave & Time-off
- Expense Management
- Employee Evaluation
- Recruitment Management
- Payslip Generator



#### Time & Attendance

Wee