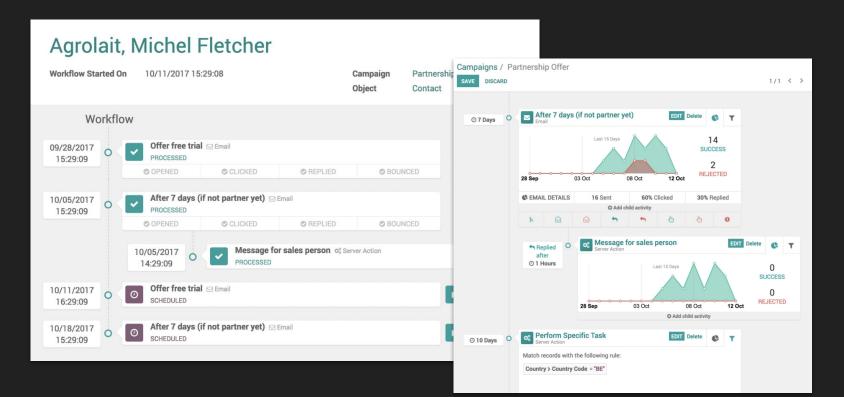

### Marketing Automation

Design, test and manage marketing funnels in 1 place. Fully integrated with all other applications of your business.