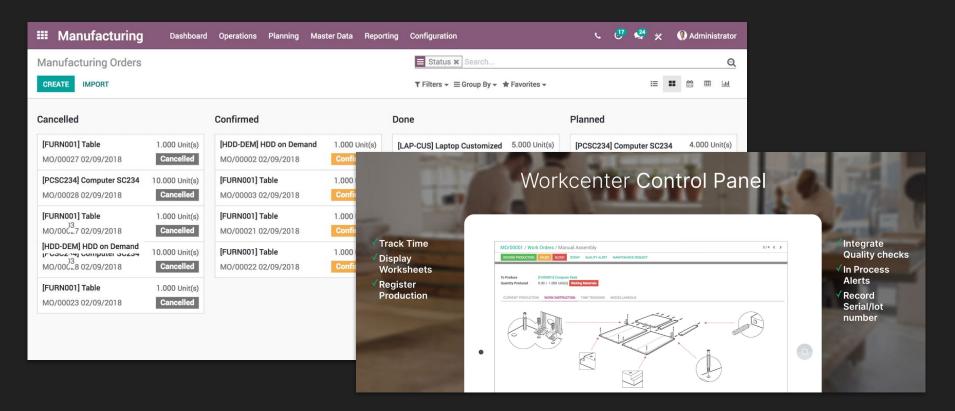

# 4. Manufacturing (MRP)

- Engineering, PLM and BOM Management
- Manufacturing Planning and Work Orders
- Master Production Scheduler
- Quality Control
- Maintenance Management