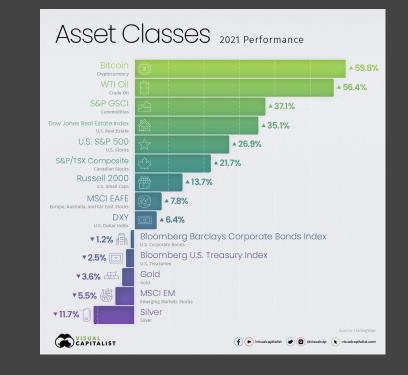

# **Market Trends**

It has become very clear that cryptoasset space is outperforming any other asset class by a wide-margin.

Rapid growth as well as recognition of this asset class by world regulators will act as a catalyst for global adoption of cryptoassets by billions of people.