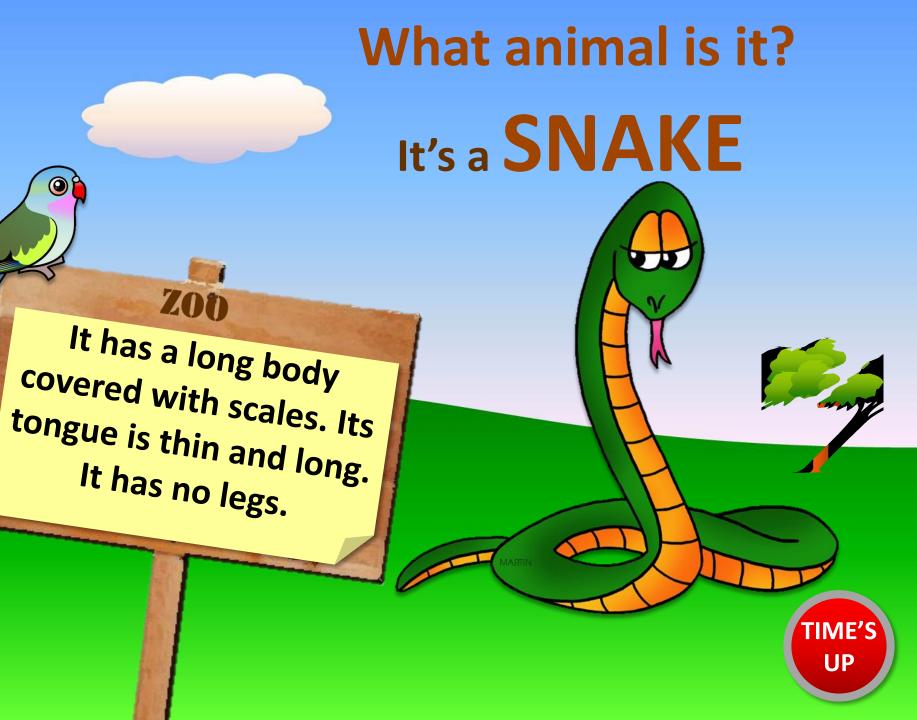

#### What animal is it? It's an **ELEPHANT**

0

IME'S

UP

It has big ears, a long nose and big tusks. It lives in Africa and India.

ZOO

# What animal is it? It's a **CHIMPANZEE**

ZOO It has big ears and long arms. It usually lives on trees. It loves bananas.



### What animal is it? It's a **LION**

IME'S

UP

ZOO It has a big mouth, long hair and a tail. It also has strong legs with claws.

#### What animal is it? It's a **TIGER**

ZOO It has a long body with orange and black stripes, a short neck and a long tail.





# What animal is it? It's a **BEAR**

MF'S

Grit.

It has a big body covered with thick fur, a big mouth and strong claws. It loves honey.

200

## What animal is it? It's a **CROCODILE**

It has a big mouth with a lot of teeth, big eyes and a long tail. It swims in rivers.

200

# What animal is it? It's a **RHINOCEROS**

ZOO It has a big body, strong legs, two small eyes and a big horn On its face.



# What animal is it? It's a ZEBRA

It has a wide neck, two pointed ears, four long legs with hooves and a long tail. It has black and white stripes.

ZOT

# What animal is it? It's a GIRAFFE

ME'S

It has a very long neck and very long legs. Its has spotted skin. It eats leaves.

# What animal is it? It's a **BALD EAGLE**

It has big wings and a curved beak. It has white feathers on his h