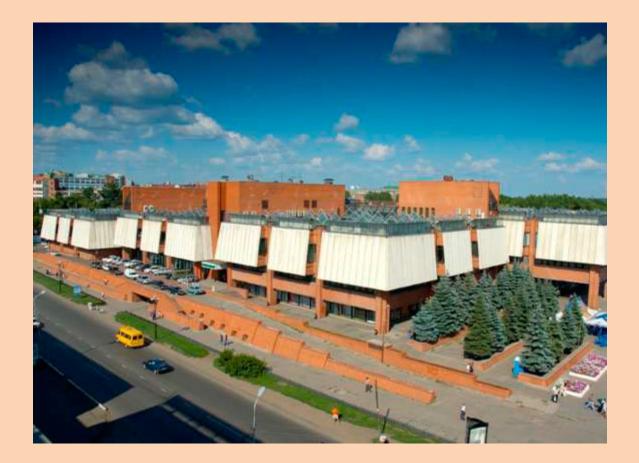

### ТЦ «Омский». Общие данные

Площадь участка: 5 га

**Общая площадь (GBA):** 32000 кв.м.

Арендопригодная площадь (GLA): 16000 кв.м.

Этажность: 5 уровней

Паркинг: наземная парковка на 350 м/мест

Общеее количество арендаторов: 150

Среднее число посетителей в день: 13000 человек

ИЗДАЕТСЯ ТОРГОВЫМ ЦЕНТРОМ «ОМСКИЙ» ПО ДОВЕРЕННОСТИ РОССИЙСКОЙ ДИАБЕТИЧЕСКОЙ АССОЦИАЦИИ