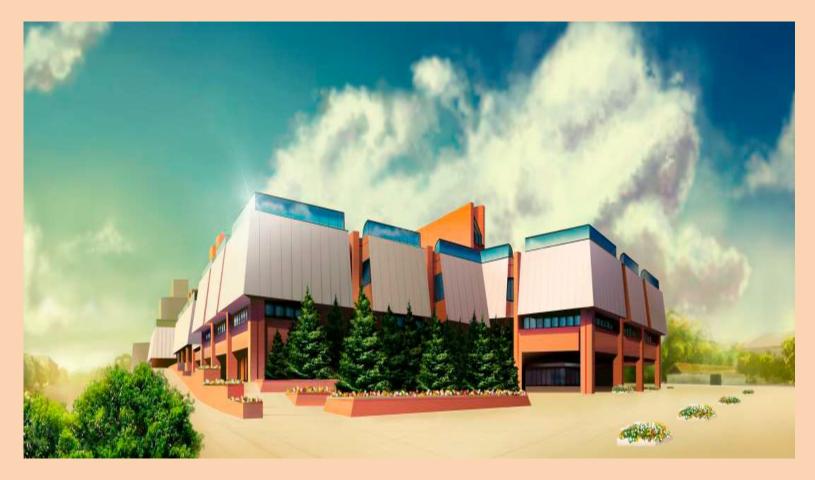

### ТЦ «Омский». Общие данные

Площадь участка: 5 га

**Общая площадь (GBA):** 32000 кв.м.

Арендопригодная площадь (GLA): 16000 кв.м.

Этажность: 5 уровней

Паркинг: наземная парковка на 350 м/мест

Общеее количество арендаторов: 150

Среднее число посетителей в день: 13000 человек

ИЗДАЕТСЯ ТОРГОВЫМ ЦЕНТРОМ «ОМСКИЙ» ПО ДОВЕРЕННОСТИ РОССИЙСКОЙ ДИАБЕТИЧЕСКОЙ АССОЦИАЦИИ