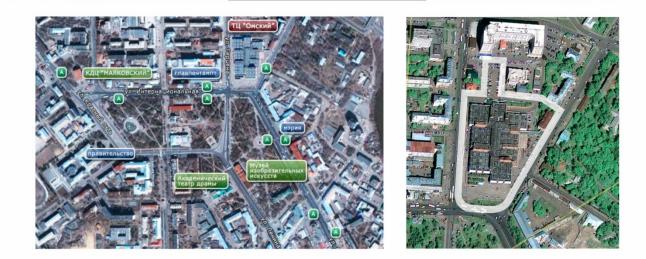

### ТЦ «Омский». Общие данные

Площадь участка: 5 га

**Общая площадь (GBA):** 32000 кв.м.

Арендопригодная площадь (GLA): 16000 кв.м.

Этажность: 5 уровней

Паркинг: наземная парковка на 350 м/мест

Общеее количество арендаторов: 150

Среднее число посетителей в день: 13000 человек

ИЗДАЕТСЯ ТОРГОВЫМ ЦЕНТРОМ «ОМСКИЙ» ПО ДОВЕРЕННОСТИ РОССИЙСКОЙ ДИАБЕТИЧЕСКОЙ АССОЦИАЦИИ