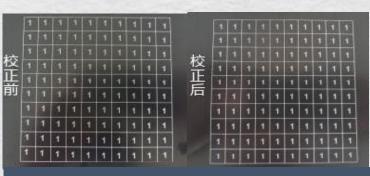

#### Precise debugging & Easy operate

- ◆Support precise grid point lens correction, higher 1D/2D code read rate
- ◆Coaxial positioning red beam,easy to find the focal length