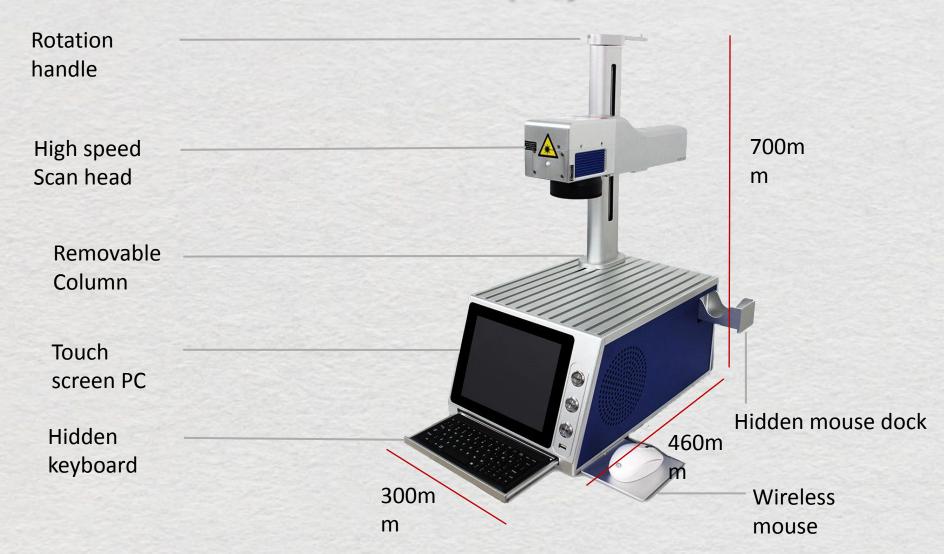

## Mini Table Laser Marker

### Powerful & compact

- Compact and portable. Easy to move to different sites.
- Delicate marking result. Support
  characters, 2D matrix and logo marking.
- Long time duty and high efficient.





# Machine display







# **Case Pictures**













### Choose us, Choose reassurance



#### Lightweight volume & Easy delivery

- ◆The whole machine with marking plate uses full pro-tective carton packaging, shell full oxidation processing, weighing only 28.5kg, easy to carry
- ◆The whole machine uses modular design,can be quickly updated maintenance



#### Legal machine & Safe accessory

- ◆Provide copyright statementfor legitimate software boards
- ◆CE certificate. The whole machine uses sage power supply and electrical components



#### Precise debugging & Easy operate

- ◆Support precise grid point lens correction, higher 1D/2D code read rate
- ◆Coaxial positioning red beam,easy to find the focal length



#### Powerful function & High applicability

- ◆The complete electrical interface meets 9