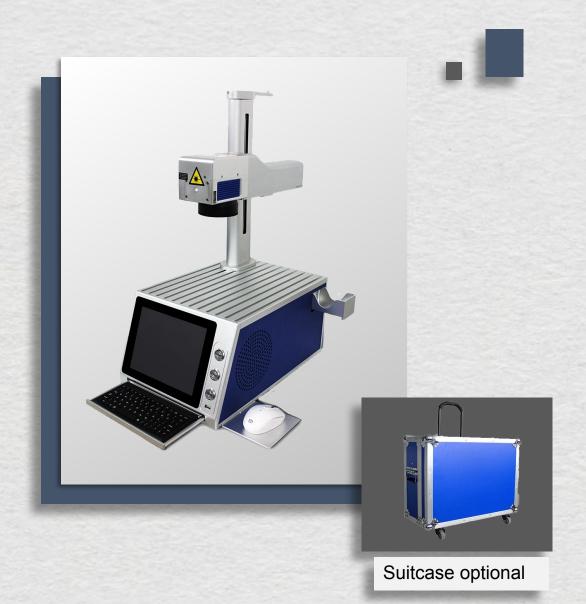

## Mini Table Laser Marker

### Powerful & compact

- Compact and portable. Easy to move to different sites.
- Delicate marking result. Support
  characters, 2D matrix and logo marking.
- Long time duty and high efficient.





# Machine display







# **Case Pictures**













### Choose us, Choose reassurance



#### Lightweight volume & Easy delivery

- ◆The whole machine with marking plate uses full pro-tective carton packaging, shell full oxidation processing, weighing only 28.5kg, easy to carry
- ◆The whole machine uses modular design,can be quickly updated maintenance



#### Legal machine & Safe accessory

- ◆Provide copyright statementfor legitimate software boards
- ◆CE certificate. The whole machine uses sage power supply and electrical components



#### Precise debugging & Easy operate

- ◆Support precise grid point lens correction, higher 1D/2D code read rate
- ◆Coaxial positioning red beam,easy to find the focal length



#### Powerful function & High applicability

- ◆The complete elect