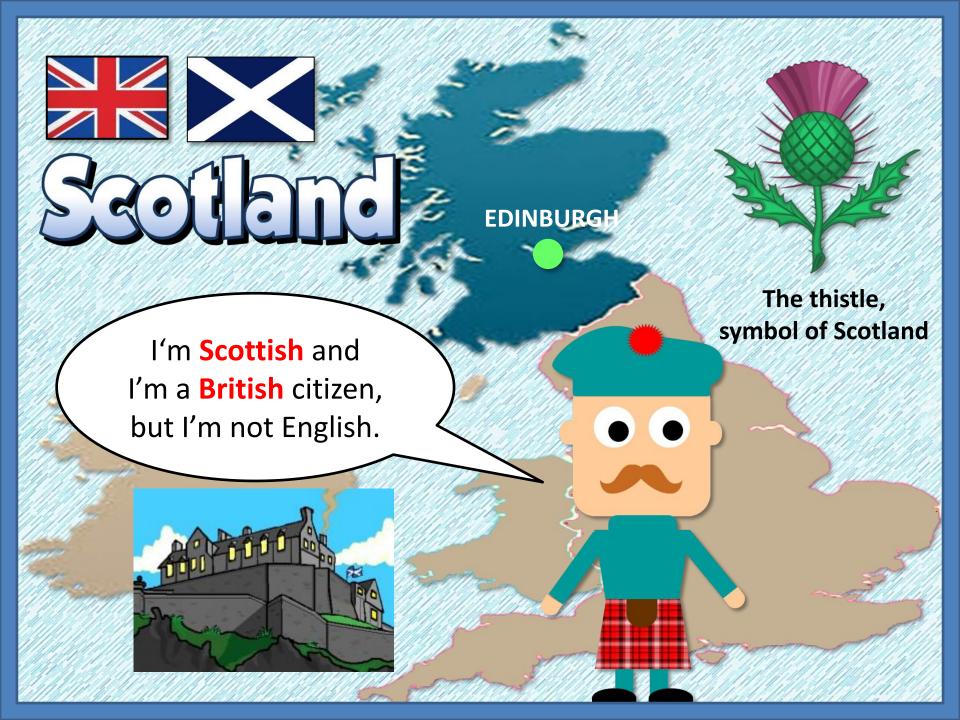

## The United Kingdom

I am **British** and I am **English** 

It's the biggest and the most populated country of the United Kingdom

The rose, symbol of England

BELFAST

I am Northern Irish and I'm a British citizen, but I'm not English.