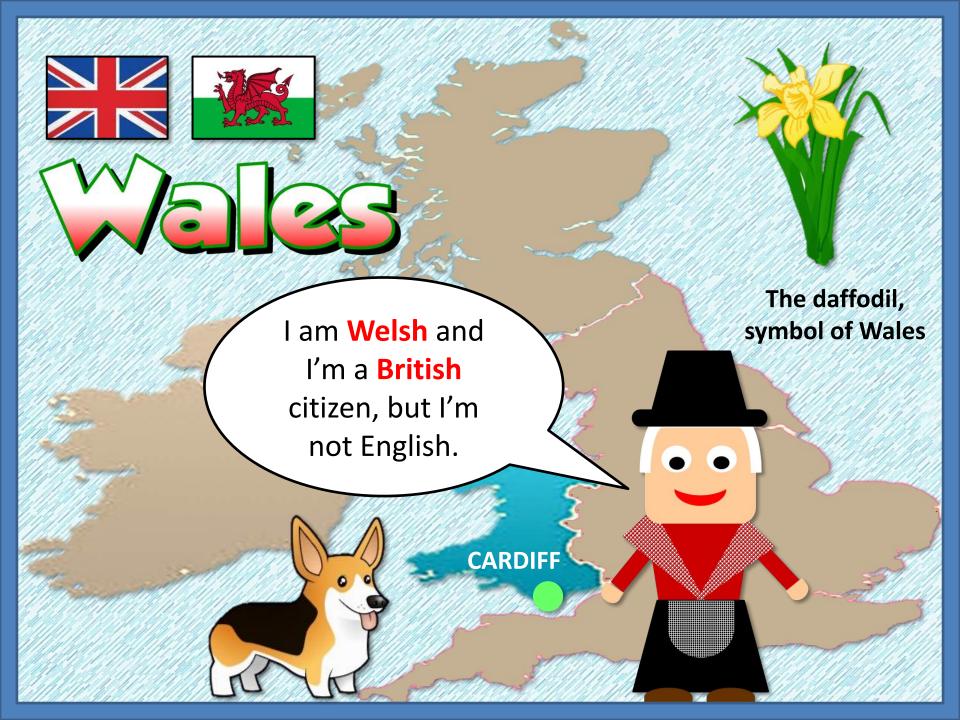

## The United Kingdom

I am **British** and I am **English** 

It's the biggest and the most populated country of the United Kingdom

The rose, symbol of England

BELFAST

I am Northern Irish and I'm a British citizen, but I'm not English.