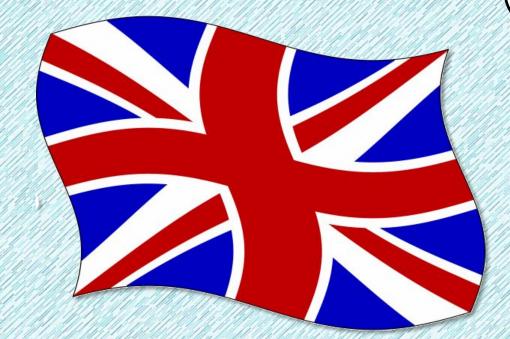

## The Union jack

This is the "UNION JACK", the flag of the UNITED KINGDOM.

This is not the flag of England

It's the combination of the flags of England, Scotland and Ireland

**SCOTLAND** 

UNION FLAG (1606)

**ENGLAND** 

**IRELAND** 

**UNION JACK (1801)** 