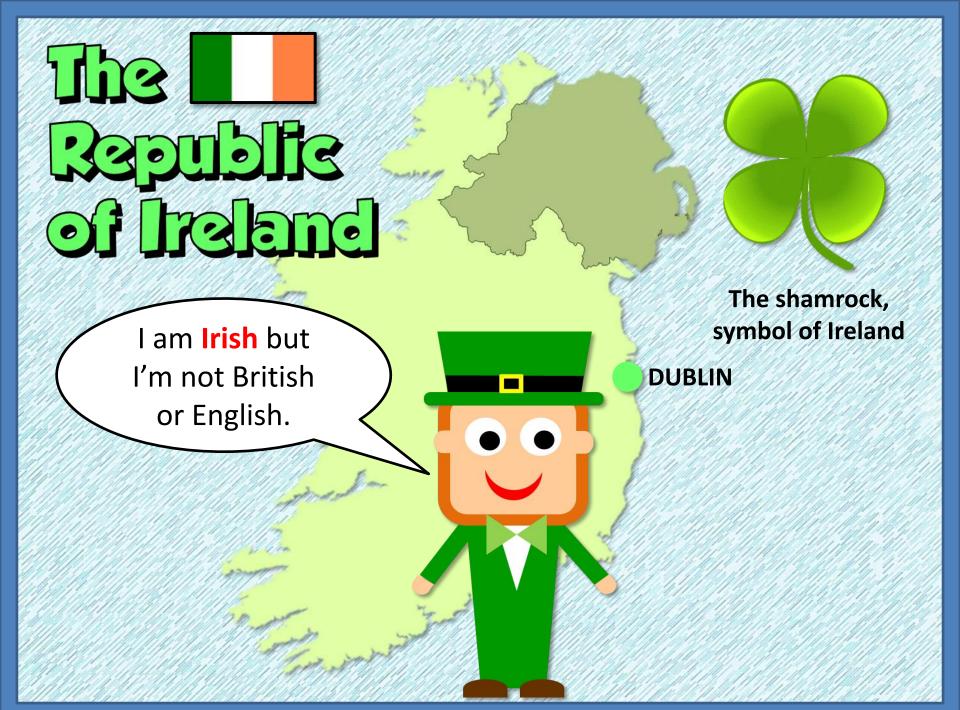

Independent states

In the British Isles:



## The United Kingdom















I am **British** and I am **English** 

It's the biggest and the most populated country of the United Kingdom



The rose, symbol of England









BELFAST

I am Northern Irish and I'm a British citizen, but I'm not English.



The shamrock, symbol of Ireland



## The Union jack



This is the "UNION JACK", the flag of the UNITED KINGDOM.

This is not the flag of England





It's the combination of the flags of England, Scotland and Ireland



**SCOTLAND** 

UNION FLAG (1606)

**ENGLAND** 

**IRELAND** 



**UNION JACK (1801)** 







## True False

| ALIGO ANTONIO POR PARA PARA PARA PARA PARA PARA PARA   | 11/11/11/11/11 | 1/3/19/15/11/11/11/11 |
|--------------------------------------------------------|----------------|-----------------------|
| 1. England is the biggest island of the British Isles. | T              | F                     |
| 2. There are four countries in the United Kingdom.     | T              | F                     |
| 3. All the people from the United Kingdom are English. | T              | F                     |
|