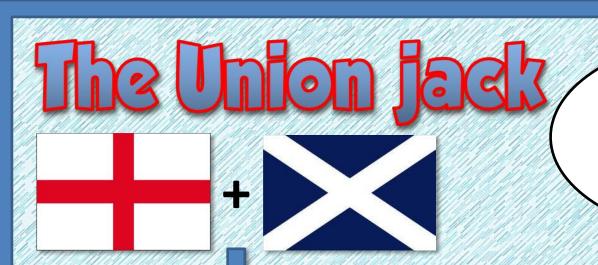

## The Union jack

This is the "UNION JACK", the flag of the UNITED KINGDOM.

This is not the flag of England

It's the combination of the flags of England, Scotland and Ireland

**SCOTLAND** 

UNION FLAG (1606)

**ENGLAND** 

**IRELAND** 

**UNION JACK (1801)** 