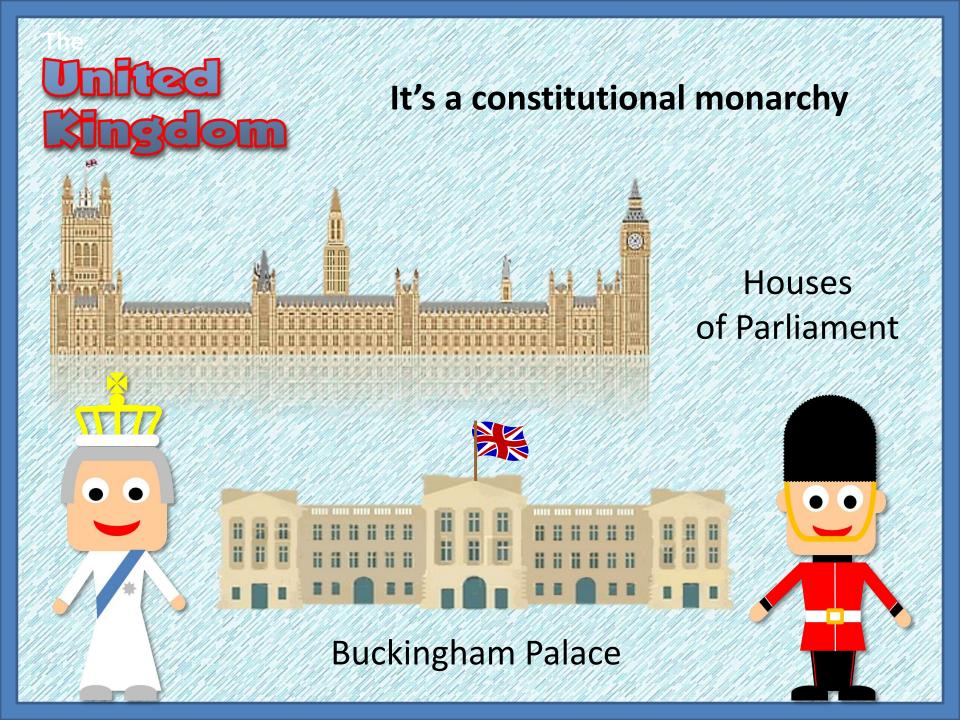

## The United Kingdom

I am **British** and I am **English** 

It's the biggest and the most populated country of the United Kingdom

The rose, symbol of England

BELFAST

I am Northern Irish and I'm a British citizen, but I'm not English.