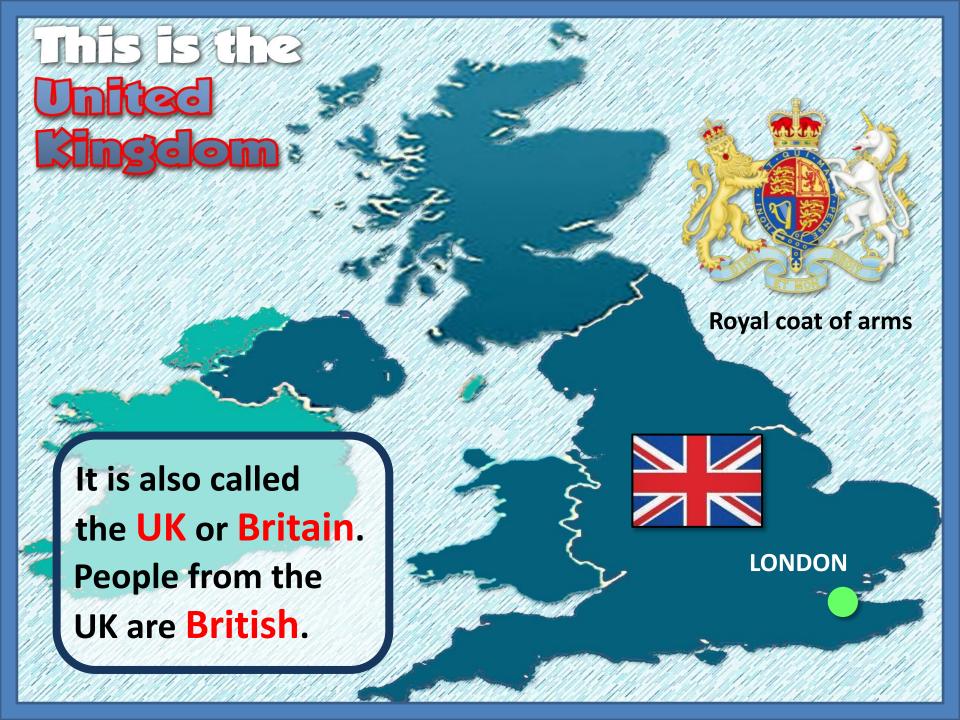

## The United Kingdom

I am **British** and I am **English** 

It's the biggest and the most populated country of the United Kingdom

The rose, symbol of England

BELFAST

I am Northern Irish and I'm a British citizen, but I'm not English.