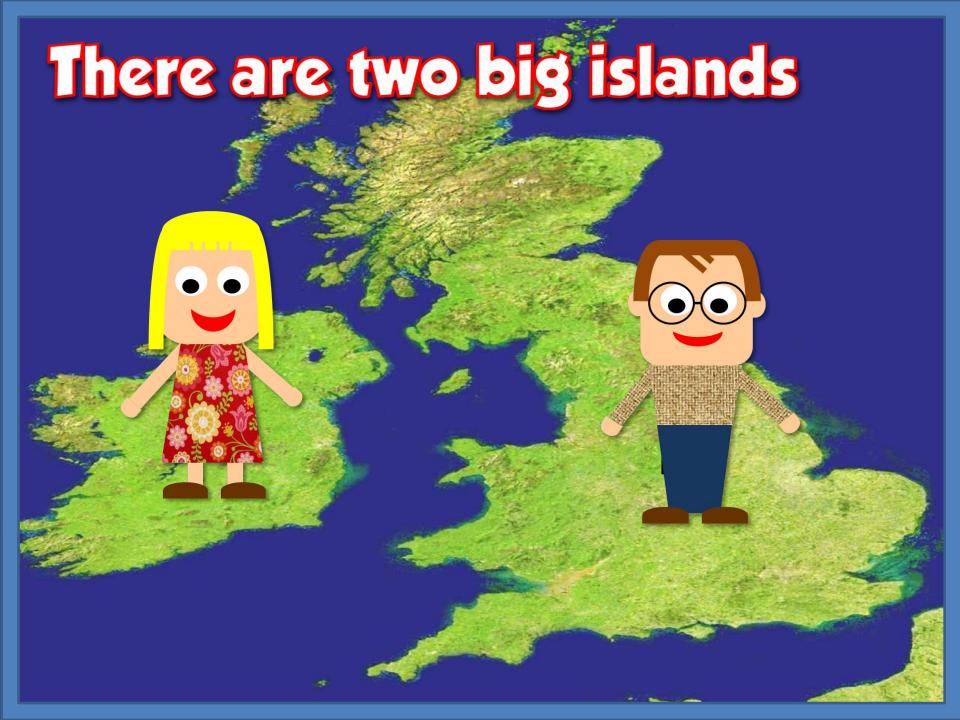

Independent states

In the British Isles:



## The United Kingdom















I am **British** and I am **English** 

It's the biggest and the most populated country of the United Kingdom



The rose, symbol of England









BELFAST

I am Northern Irish and I'm a British citizen, but I'm not English.



The shamrock, symbol of Ireland



## The Union jack



This is the "UNION JACK", the flag of the UNITED KINGDOM.

This is not the flag of England





It's the combination of the flags of England, Scotland and Ireland



**SCOTLAND** 

UNION FLAG (1606)

**ENGLAND** 

**IRELAND** 



**UNION JACK (1801)** 







## True False

| ALIGO ANTONIO POR PARA PARA PARA PARA PARA PARA PARA   | 11/11/11/11/11 | 1/3/19/15/11/11/11/11 |
|--------------------------------------------------