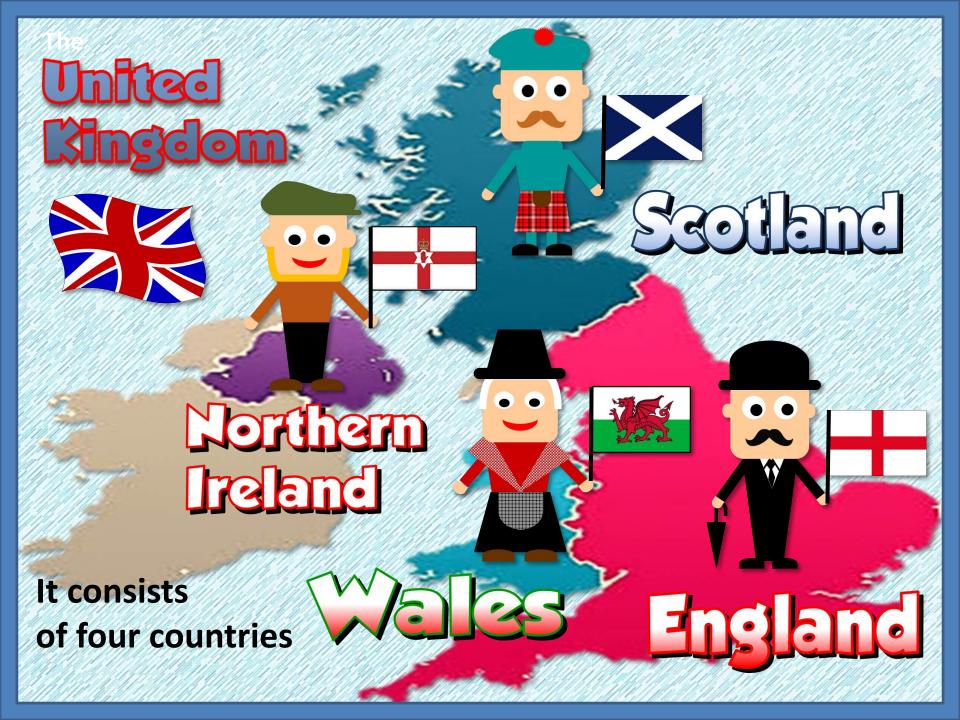

## The United Kingdom

I am **British** and I am **English** 

It's the biggest and the most populated country of the United Kingdom

The rose, symbol of England

BELFAST

I am Northern Irish and I'm a British citizen, but I'm not English.