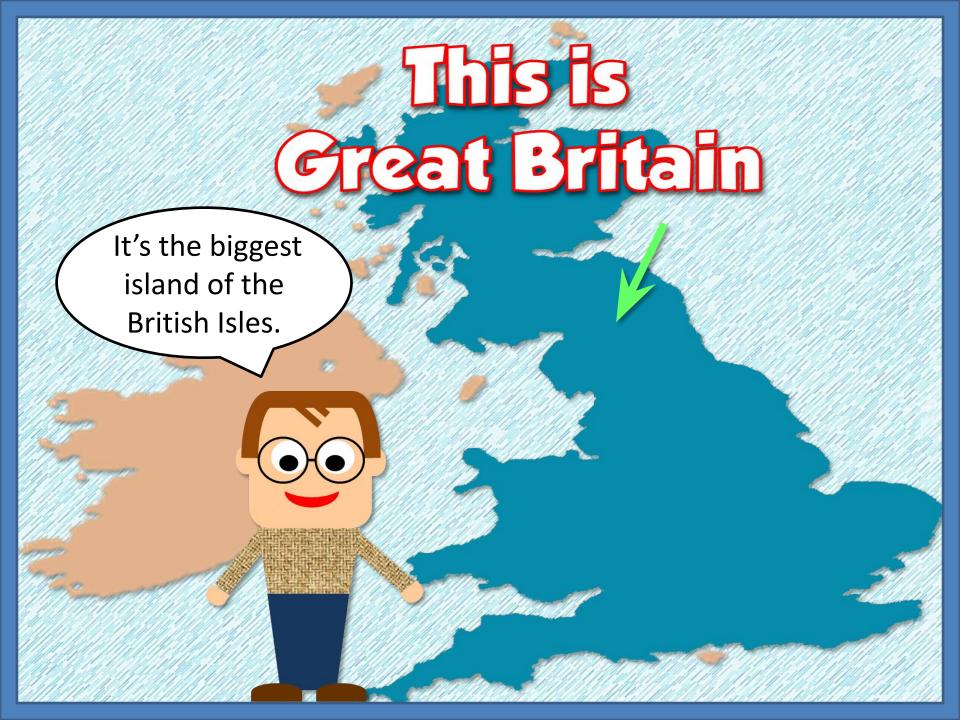

Independent states

In the British Isles:



## The United Kingdom















I am **British** and I am **English** 

It's the biggest and the most populated country of the United Kingdom



The rose, symbol of England









BELFAST

I am Northern Irish and I'm a British citizen, but I'm not English.



The shamrock, symbol of Ireland



## The Union jack



This is the "UNION JACK", the flag of the UNITED KINGDOM.

This is not the flag of England





It's the combination of the flags of England, Scotland and Ireland



**SCOTLAND** 

UNION FLAG (1606)

**ENGLAND** 

**IRELAND** 



**UNION JACK (1801)** 







## True False

| ALIGO ANTONIO POR PARA PARA PARA PARA PARA PARA PARA   | 11/11/11/11/11 | 1/3/19/15/11/11/11/11 |
|----------------------------------------------------