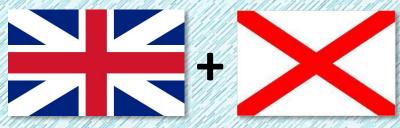

## The Union jack

This is the "UNION JACK", the flag of the UNITED KINGDOM.

This is not the flag of England

It's the combination of the flags of England, Scotland and Ireland

**SCOTLAND** 

UNION FLAG (1606)

**ENGLAND** 

**IRELAND** 

**UNION JACK (1801)** 