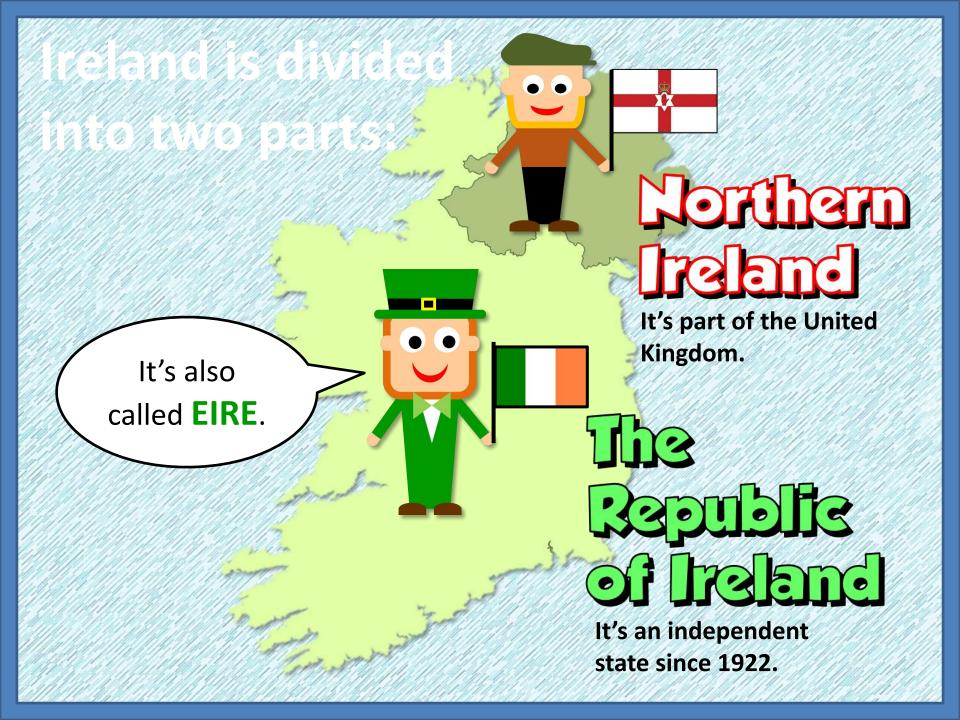

Independent states

In the British Isles:



## The United Kingdom















I am **British** and I am **English** 

It's the biggest and the most populated country of the United Kingdom



The rose, symbol of England









BELFAST

I am Northern Irish and I'm a British citizen, but I'm not English.



The shamrock, symbol of Ireland



## The Union jack



This is the "UNION JACK", the flag of the UNITED KINGDOM.

This is not the flag of England





It's the combination of the flags of England, Scotland and Ireland



**SCOTLAND** 

UNION FLAG (1606)

**ENGLAND** 

**IRELAND** 



**UNION JACK (1801)** 







## True False

| ALIGO ANTONIO POR PARA PARA PARA PARA PARA PARA PARA   | 11/11/11/11/11 | 1/3/19/15/11/11/11/11 |
|--------------------------------------------------------|----------------|-----------------------|
| 1. England is the biggest i