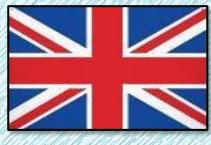

## The Union jack

This is the "UNION JACK", the flag of the UNITED KINGDOM.

This is not the flag of England

It's the combination of the flags of England, Scotland and Ireland

**SCOTLAND** 

UNION FLAG (1606)

**ENGLAND** 

**IRELAND** 

**UNION JACK (1801)** 