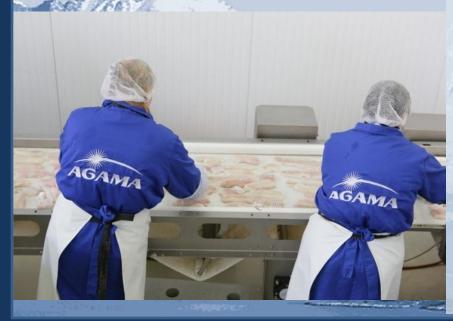

### **SKILLED EMPLOYEES**

Our employees work hard in the industry for many years: they are true professionals in purchase and filleting.

### FOR NOW:

- 88 people in staff
  - 2 shifts
  - 22 working days per month
  - 300 tons of finished products per month