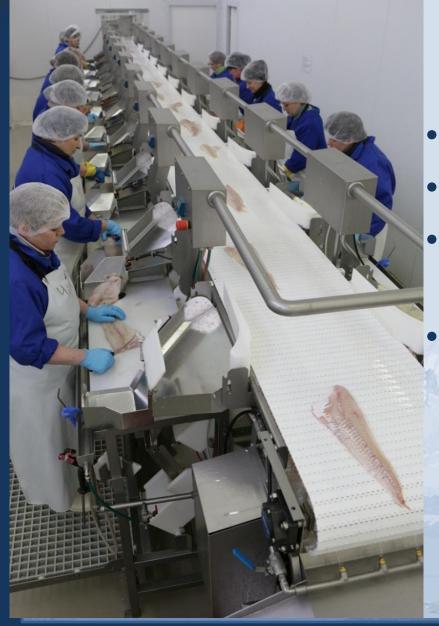

## **MODERN EQUIPMENT**

- 2 fish filleting machines **BAADER**
- MAREL laser portion machine

QUALITY CONTROL

On each step of production

We guarantee compliance to all quality standards on a constant basis

### FOR NOW:

- 88 people in staff
  - 2 shifts
  - 22 working days per month
  - 300 tons of finished products per month