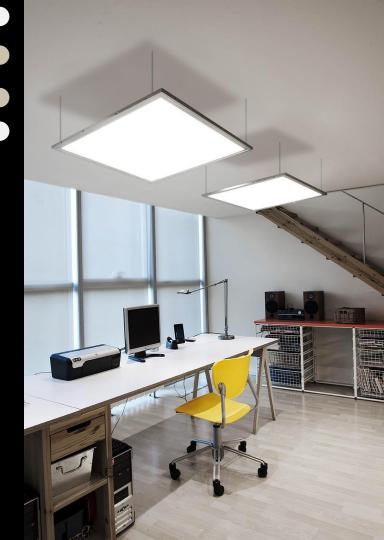

## **LED Panel lights retain their brightness**

They do, however, last a lot longer than fluorescents. Fluorescent tubes have a much shorter lifetime and fade much more rapidly as time passes, which can be a significant nuisance.

LED Panel Lights have an acrylic lens that keeps them bright and prevents them from yellowing over time.