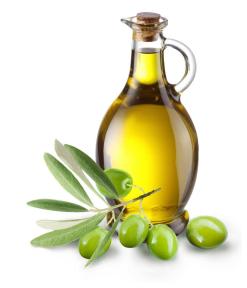

**Italy** lies in southern Europe, surrounded on three sides **4 seas**.

Two islands, Sardinia and Sicily, also belong to Italy.

What does it look like?

A boot.



# What is the capital of Italy? Rome is the capital of Italy.

Milan is the capital of fashion.

Venice is a city with beautiful canals

Florence is a city of costume party.

Sardinia and Sicily are islands with beautiful beaches.







## Milan





# Florence costume party



# Sardinia and Sicily

### The flag of Italy





Families are important here.



















?







?







Spaghetti









Spaghetti



7







Pizza

Spaghetti

Lasagne









Spaghetti



Lasagne



**Italian food** 



Pizza



Spaghetti



Lasagne



Olive oil

**Italian food** 

#### What's the weather like in Italy?

























#### What's the weather like in Italy?









sunny















#### Colosseum





#### **Leaning Tower of Pisa**





#### **Lake Como**





#### Capri





#### Pompeii