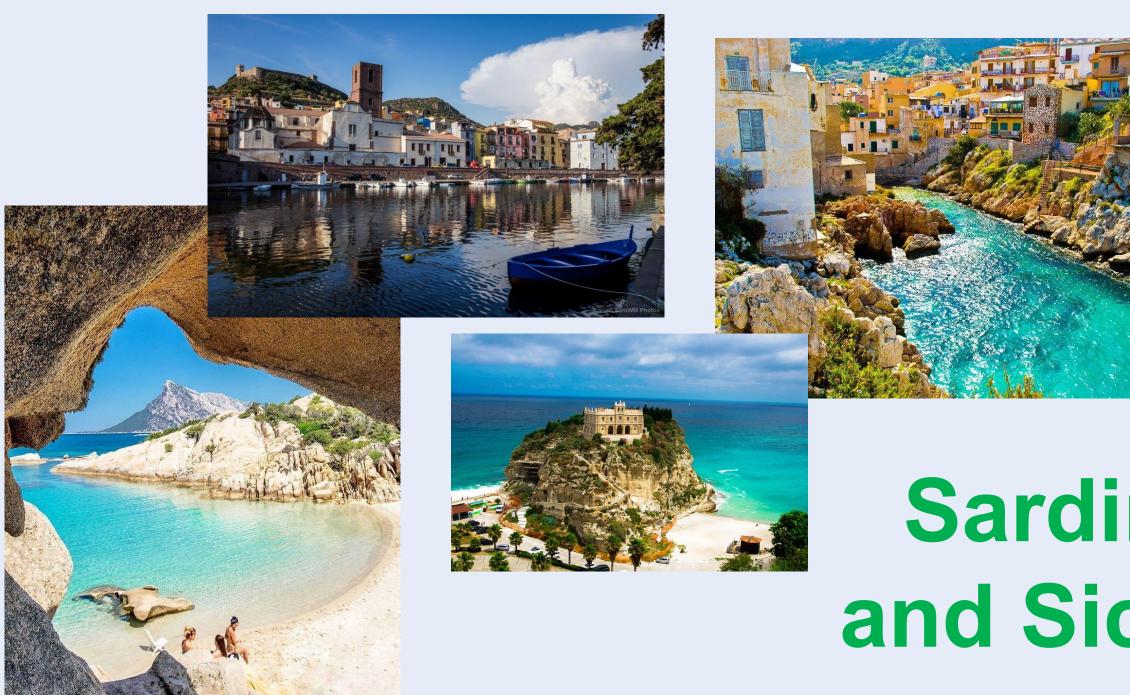

# Sardinia and Sicily

# What is the capital of Italy? Rome is the capital of Italy.

Milan is the capital of fashion.

Venice is a city with beautiful canals

Florence is a city of costume party.

Sardinia and Sicily are islands with beautiful beaches.