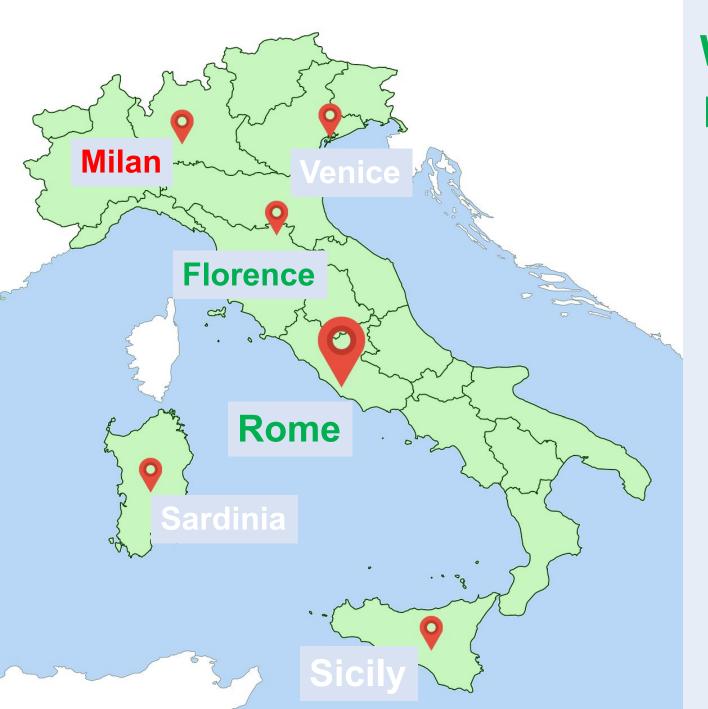

# What is the capital of Italy? Rome is the capital of Italy.

Milan is the capital of fashion.

Venice is a city with beautiful canals

Florence is a city of costume party.

Sardinia and Sicily are islands with beautiful beaches.

## Milan

# Florence costume party

# Sardinia and Sicily