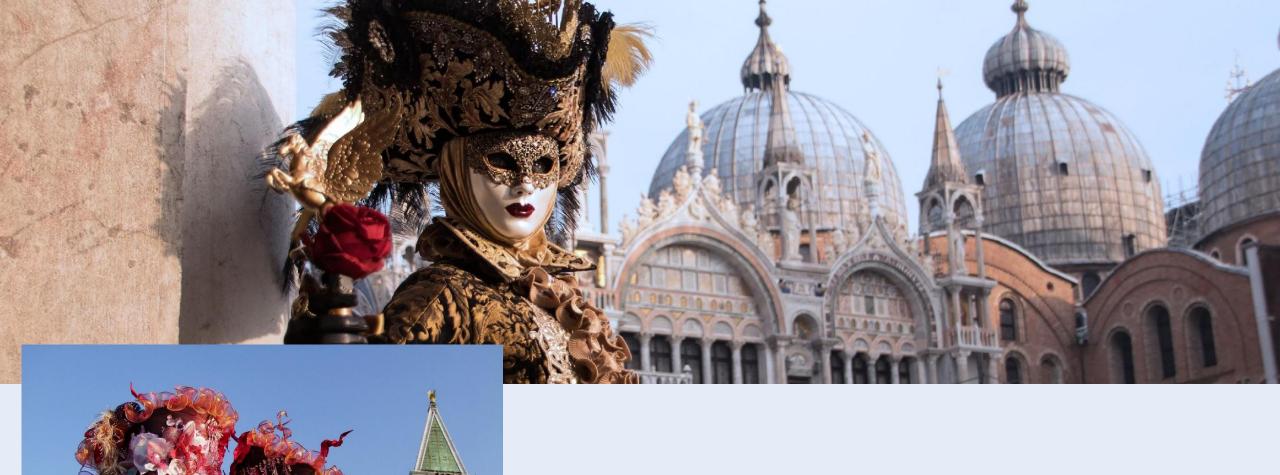

**Italy** lies in southern Europe, surrounded on three sides **4 seas**.

Two islands, Sardinia and Sicily, also belong to Italy.

What does it look like?

A boot.



# What is the capital of Italy? Rome is the capital of Italy.

Milan is the capital of fashion.

Venice is a city with beautiful canals

Florence is a city of costume party.

Sardinia and Sicily are islands with beautiful beaches.







## Milan





# Florence costume party



# Sardinia and Sicily

### The flag of Italy





Families are important here.



















?







?







Spaghetti









Spaghetti



7







Pizza

Spaghetti

Lasagne









Spaghetti



Lasagne



**Italian food** 



Pizza



Spaghetti



Lasagne



Olive oil

**Italian food** 

#### What's the weather like in Italy?

























#### What's the weather like in Italy?









sunny















#### Colosseum





#### **Leaning Tower of Pisa**





#### **Lake Como**





#### Capri





#### Pompeii