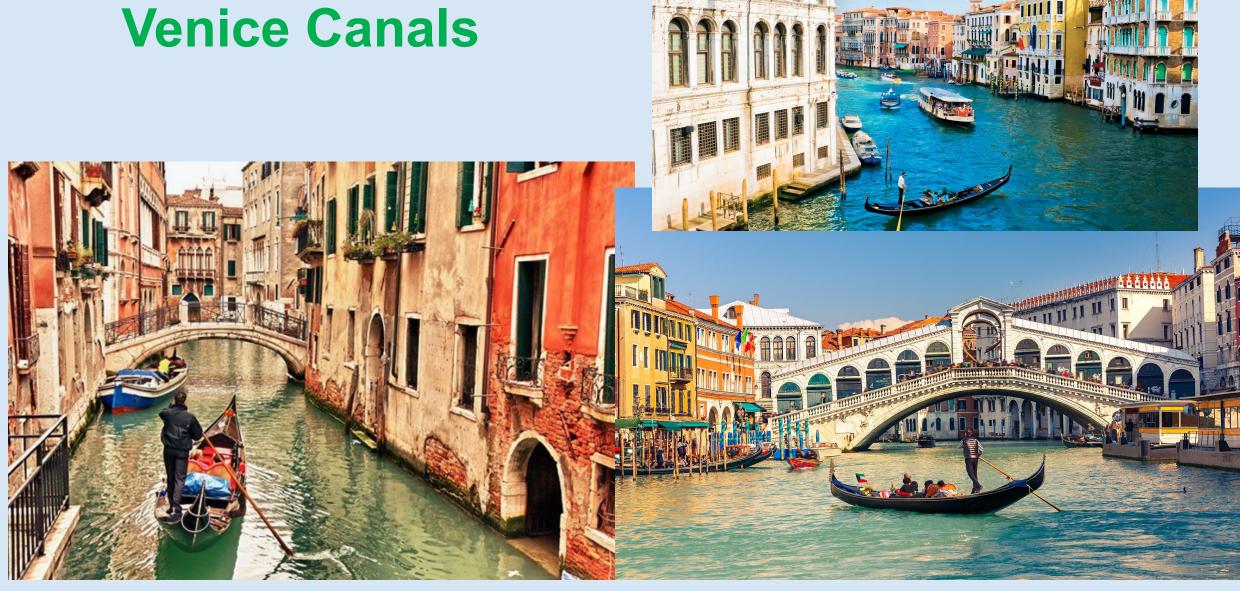

# What is the capital of Italy? Rome is the capital of Italy.

Milan is the capital of fashion.

Venice is a city with beautiful canals

Florence is a city of costume party.

Sardinia and Sicily are islands with beautiful beaches.