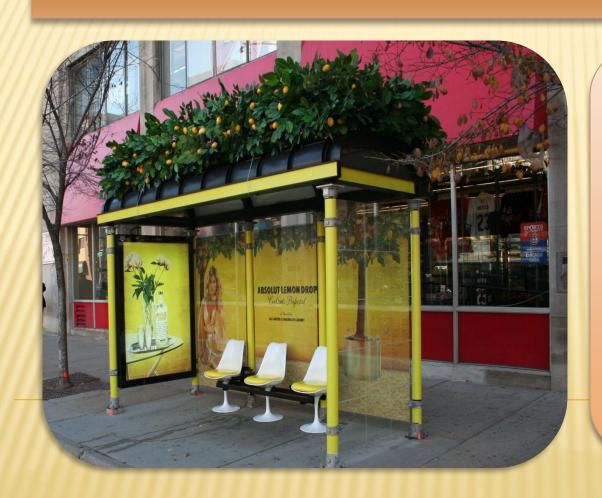

### **Bus stops**

- ✓new
- ✓dirty
- **✓**clean
- **√old**
- safe
- ✓ dangerous

## bus stop