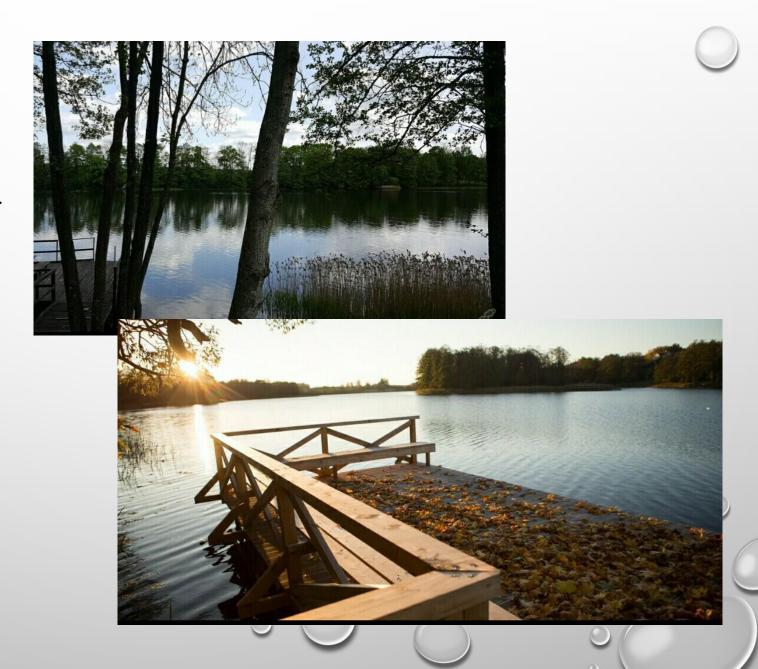

# **LUKŠTAS**

## **LUKŠTAS**

THE DEEPEST PLACES ARE 16-18 KM

THE BOTTOM IS OF SAND AND GRAVEL

WHEN WAS THE INTERWAR STASYS
TELKSNYS AND ADOMAS ČEČIUOLIS
LEASED LUKŠTAS FOR JEWS