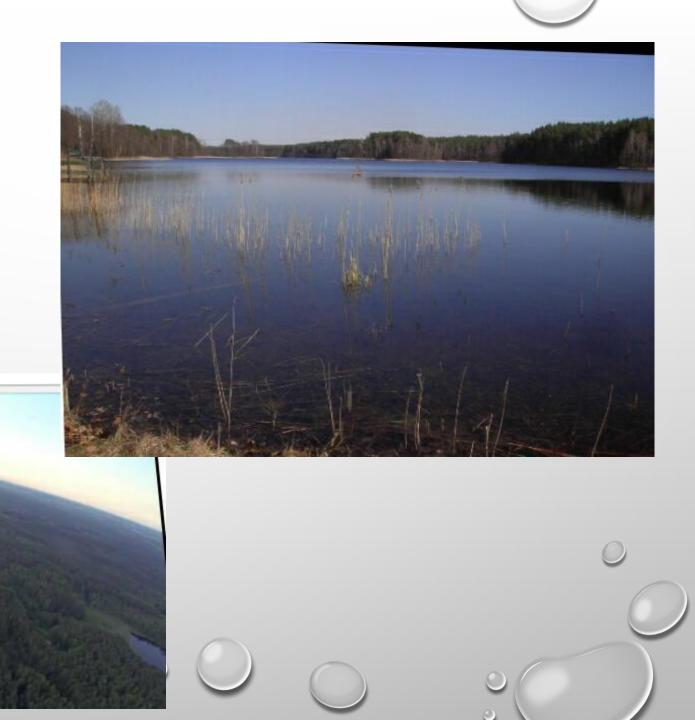

# MOLĖTAI DISTRICT

-THE AREA IS 0,28 KM2 -THE LENGHT IS 1,3 KM -THE WIDTH IS 0,3 KM

THE SHORE LINE IS VERY WINDING

THE NORTHERN SHORE IS HIGH, THE **SOUTHERN-LOW** 