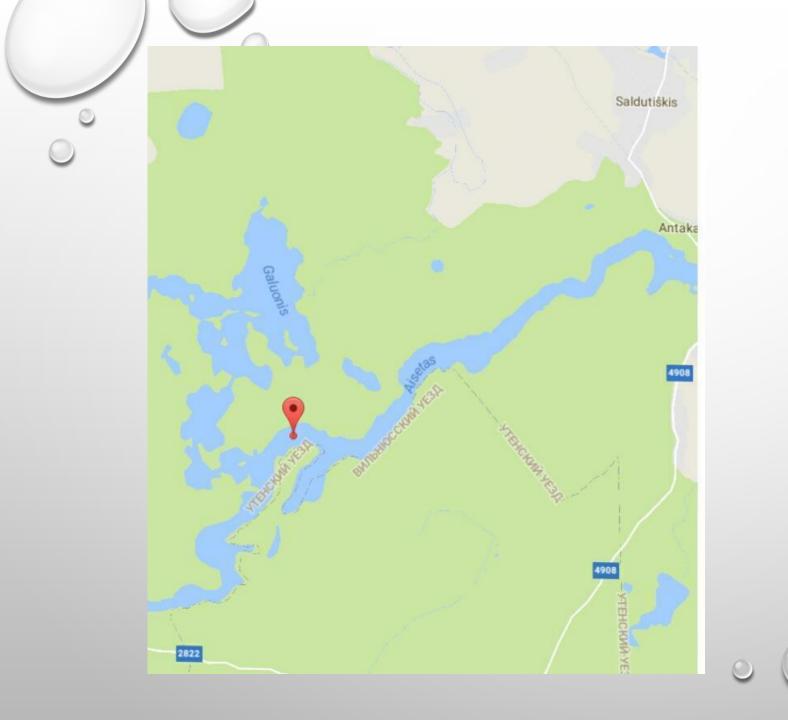

#### **AISETAS**

- THE AVERAGE DEPTH IS 10,4 M
- THE DEEPEST PLACE IS 40 M
- THE AREA IS 5,01 KM2
- 2/3 OF THE AREA IS IN MOLĖTAI DISTRICT

#### **AISETAS**

-THE TEMPERATURE NEAR THE BOTTOM IS 5°C

-AISETAS HAS 5 ISLANDS

-THE TRANSPARENCY IS ABOUT 3 METRES

-FISHES: ROACHES, PERCHES, PIKES