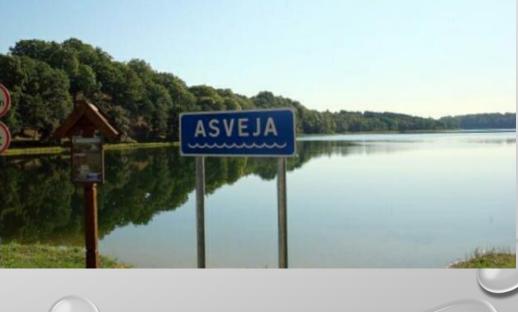

### **ASVEJA**

-THE AREA IS 9,782 KM2

-THE AVERAGE DEPTH IS

14,7 M

-THE LENGTH IS 29 KM

# **ASVEJA**

**NEAR ARE** JONĖNAI, GIRAIČIAI, ŠAKIMAS, JOKŪBIŠKĖS, VELIANKA, JURKIŠKIS.