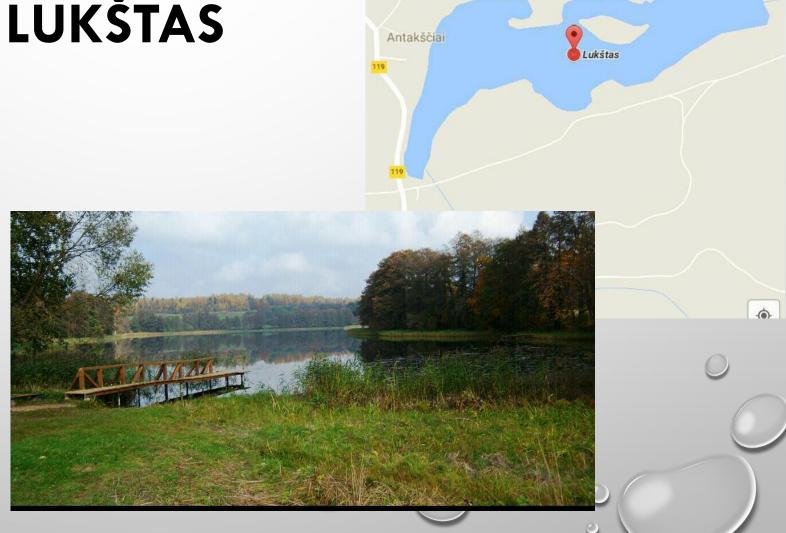

# **LUKŠTAS**

## **LUKŠTAS**

THE DEEPEST PLACES ARE 16-18 KM

THE BOTTOM IS OF SAND AND GRAVEL

WHEN WAS THE INTERWAR STASYS
TELKSNYS AND ADOMAS ČEČIUOLIS
LEASED LUKŠTAS FOR JEWS