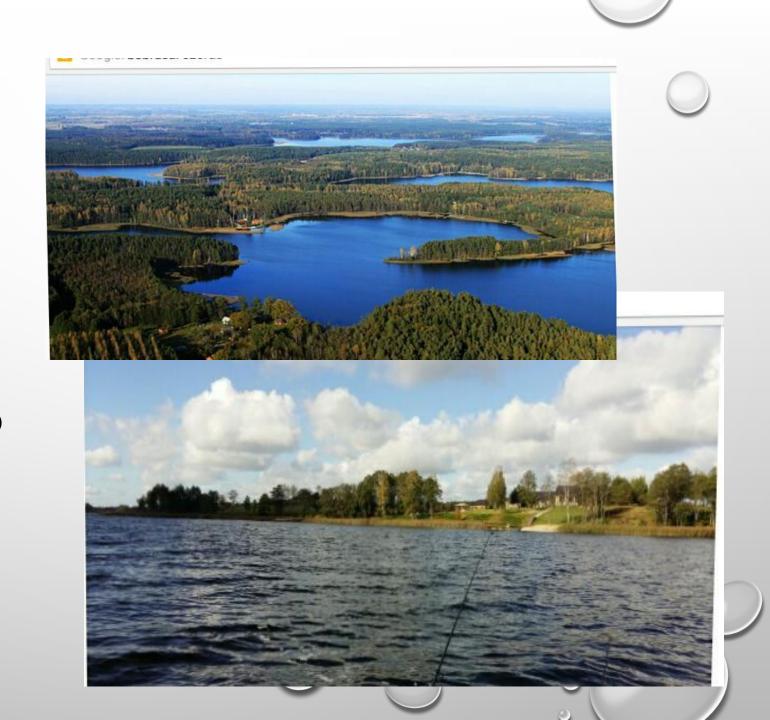

### **ASVEJA**

-THE AREA IS 9,782 KM2

-THE AVERAGE DEPTH IS

14,7 M

-THE LENGTH IS 29 KM

# **ASVEJA**

**NEAR ARE** JONĖNAI, GIRAIČIAI, ŠAKIMAS, JOKŪBIŠKĖS, VELIANKA, JURKIŠKIS.