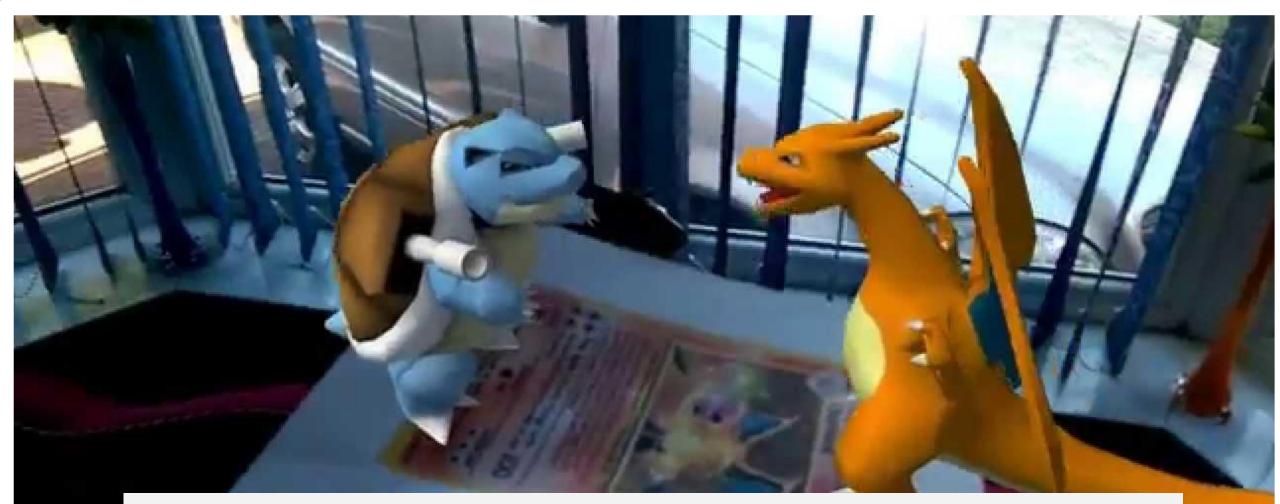

#### PLACE PREPOSITIONS WITH POKÉMON GO

223

2232



### Krabby is . ON the baseball field.

## Drowzee is IN the man's hand.







#### Spearow / CP78

### Spearow is ON the bed.

#### Pikachu

is **BETWEEN** the chairs.

### Shellder is IN the sink.







### Eevee is ON the parrot's back.





## Charizard and Blastoise are **OPPOSITE** each other.

# Growlithe

## the people.







## Pikachu is . NEXT TO the train.

NEXT TO = BESIDE



#### Doduo is

ON (TOP OF) the bush.

## Pidgey is IN FRONT OF

### the bed.



# Gastly is AT the station.





### Pikachu is ON the field.

## Doduo is BEHIND

### the bike.



### Charizard is ON the sidewalk.





## Magikarp is IN the pan.



### Pidgey is **NEXT TO** the motorbike.

NEXT TO = BESIDE

## Squirtle is IN FRONT OF

#### the statues.

## Eevee is ON the beach.