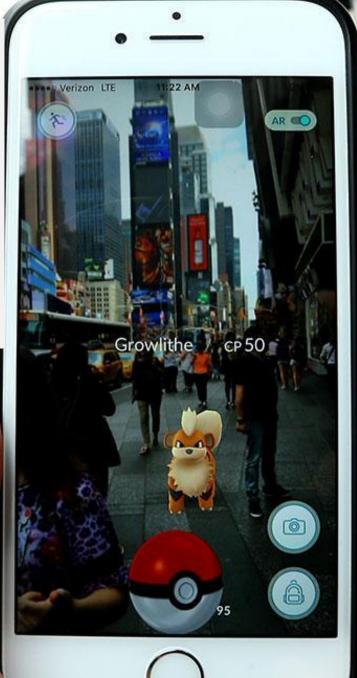

#### PLACE PREPOSITIONS WITH POKÉMON GO

223

2232



### Krabby is . ON the baseball field.

## Drowzee is IN the man's hand.







#### Spearow / CP78

### Spearow is ON the bed.

#### Pikachu

is **BETWEEN** the chairs.

### Shellder is IN the sink.







### Eevee is ON the parrot's back.





## Charizard and Blastoise are **OPPOSITE** each other.

# Growlithe

## the people.







## Pikachu is . NEXT TO the train.

NEXT TO = BESIDE



#### Doduo is

ON (TOP OF) the bush.

## Pidgey is IN FRONT OF

### the bed.



# Gastly is AT the station.





### Pikachu is ON the field.

## Doduo is BEHIND

### the bike.



### Charizard is ON the sidewalk.





## Magikarp is IN the pan.



### Pidgey is **NEXT TO** the motorbike.

NEXT TO = BESIDE

## Squirtle is IN FRONT OF

#### the statues.

## Eevee is ON the beach.