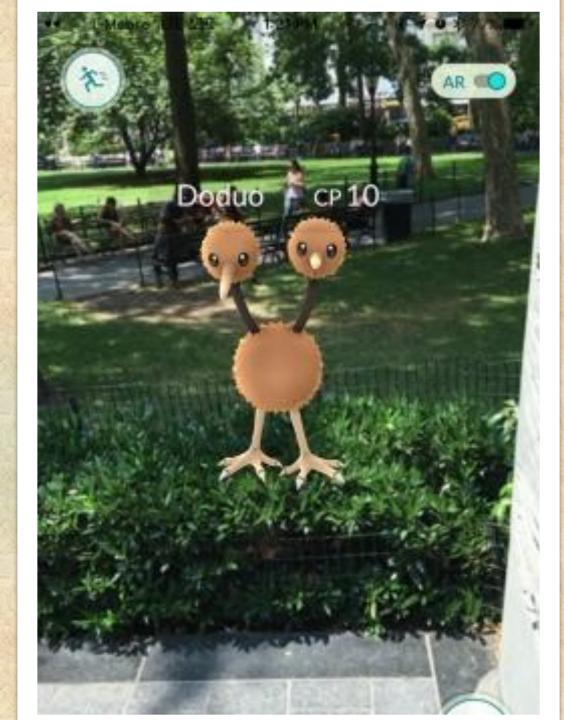

#### PLACE PREPOSITIONS WITH POKÉMON GO

223

2232



### Krabby is . ON the baseball field.

## Drowzee is IN the man's hand.







#### Spearow / CP78

### Spearow is ON the bed.

#### Pikachu

is **BETWEEN** the chairs.

### Shellder is IN the sink.







### Eevee is ON the parrot's back.





## Charizard and Blastoise are **OPPOSITE** each other.

# Growlithe

## the people.







## Pikachu is . NEXT TO the train.

NEXT TO = BESIDE



#### Doduo is

ON (TOP OF) the bush.

## Pidgey is IN FRONT OF

### the bed.



# Gastly is AT the station.





### Pikachu is ON the field.

## Doduo is BEHIND

### the bike.



### Charizard is ON the sidewalk.





## Magikarp is IN the pan.



### Pidgey is **NEXT TO** the motorbike.

NEXT TO = BESIDE

## Squirtle is IN FRONT OF

#### the statues.

## Eevee is ON the beach.