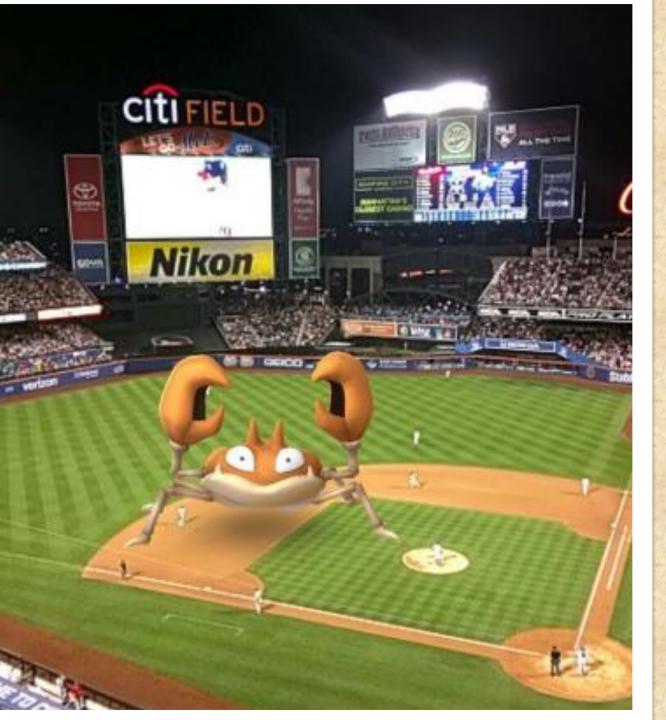

#### PLACE PREPOSITIONS WITH POKÉMON GO

223

2232



### Krabby is . ON the baseball field.

## Drowzee is IN the man's hand.







#### Spearow / CP78

### Spearow is ON the bed.

#### Pikachu

is **BETWEEN** the chairs.

### Shellder is IN the sink.







### Eevee is ON the parrot's back.





## Charizard and Blastoise are **OPPOSITE** each other.

# Growlithe

## the people.







## Pikachu is . NEXT TO the train.

NEXT TO = BESIDE



#### Doduo is

ON (TOP OF) the bush.

## Pidgey is IN FRONT OF

### the bed.



# Gastly is AT the station.





### Pikachu is ON the field.

## Doduo is BEHIND

### the bike.



### Charizard is ON the sidewalk.





## Magikarp is IN the pan.



### Pidgey is **NEXT TO** the motorbike.

NEXT TO = BESIDE

## Squirtle is IN FRONT OF

#### the statues.

## Eevee is ON the beach.