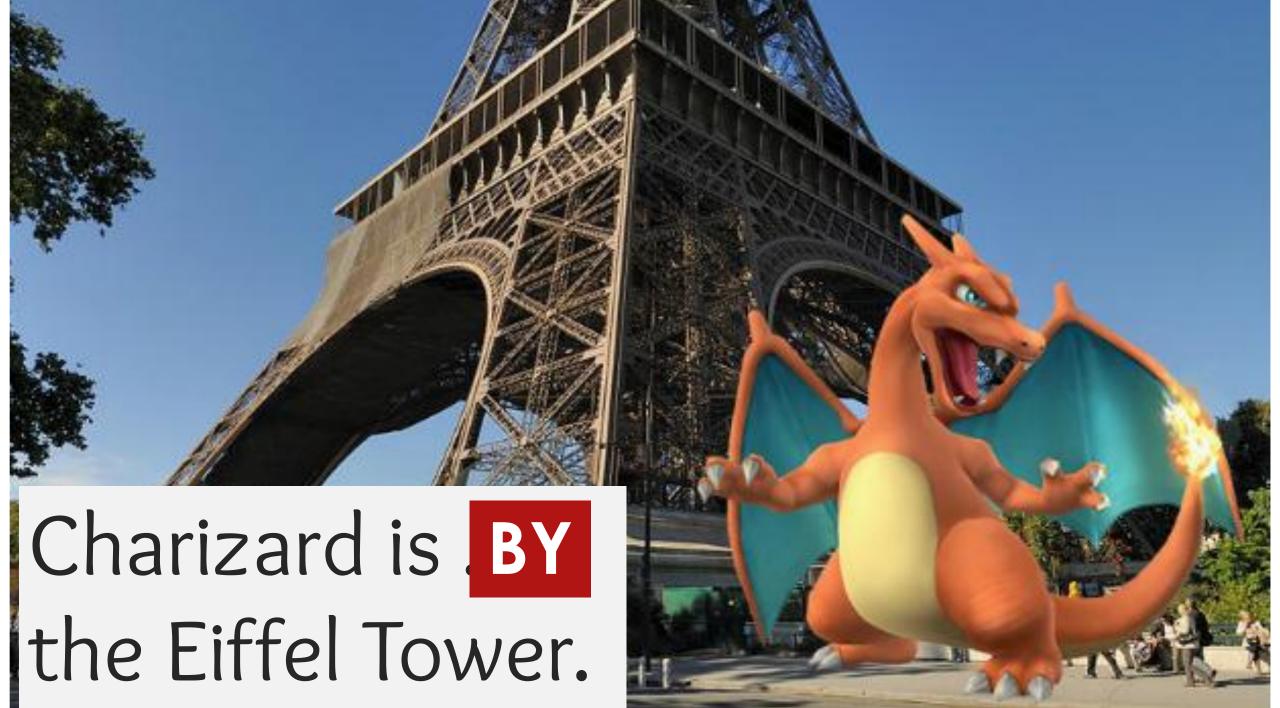

#### PLACE PREPOSITIONS WITH POKÉMON GO

223

2232



### Krabby is . ON the baseball field.

## Drowzee is IN the man's hand.







#### Spearow / CP78

### Spearow is ON the bed.

#### Pikachu

is **BETWEEN** the chairs.

### Shellder is IN the sink.







### Eevee is ON the parrot's back.





## Charizard and Blastoise are **OPPOSITE** each other.

# Growlithe

## the people.







## Pikachu is . NEXT TO the train.

NEXT TO = BESIDE



#### Doduo is

ON (TOP OF) the bush.

## Pidgey is IN FRONT OF

### the bed.



# Gastly is AT the station.





### Pikachu is ON the field.

## Doduo is BEHIND

### the bike.



### Charizard is ON the sidewalk.





## Magikarp is IN the pan.



### Pidgey is **NEXT TO** the motorbike.

NEXT TO = BESIDE

## Squirtle is IN FRONT OF

#### the statues.

## Eevee is ON the beach.