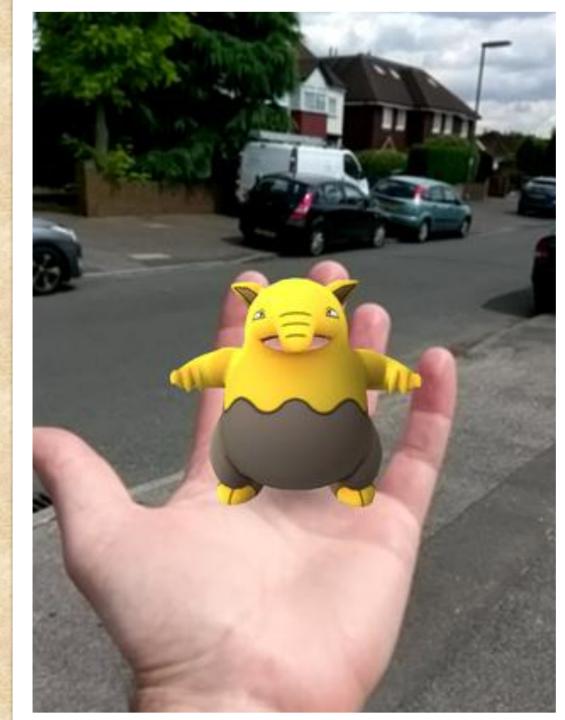

#### PLACE PREPOSITIONS WITH POKÉMON GO

223

2232



### Krabby is . ON the baseball field.

## Drowzee is IN the man's hand.







#### Spearow / CP78

### Spearow is ON the bed.

#### Pikachu

is **BETWEEN** the chairs.

### Shellder is IN the sink.







### Eevee is ON the parrot's back.





## Charizard and Blastoise are **OPPOSITE** each other.

# Growlithe

## the people.







## Pikachu is . NEXT TO the train.

NEXT TO = BESIDE



#### Doduo is

ON (TOP OF) the bush.

## Pidgey is IN FRONT OF

### the bed.



# Gastly is AT the station.





### Pikachu is ON the field.

## Doduo is BEHIND

### the bike.



### Charizard is ON the sidewalk.





## Magikarp is IN the pan.



### Pidgey is **NEXT TO** the motorbike.

NEXT TO = BESIDE

## Squirtle is IN FRONT OF

#### the statues.

## Eevee is ON the beach.