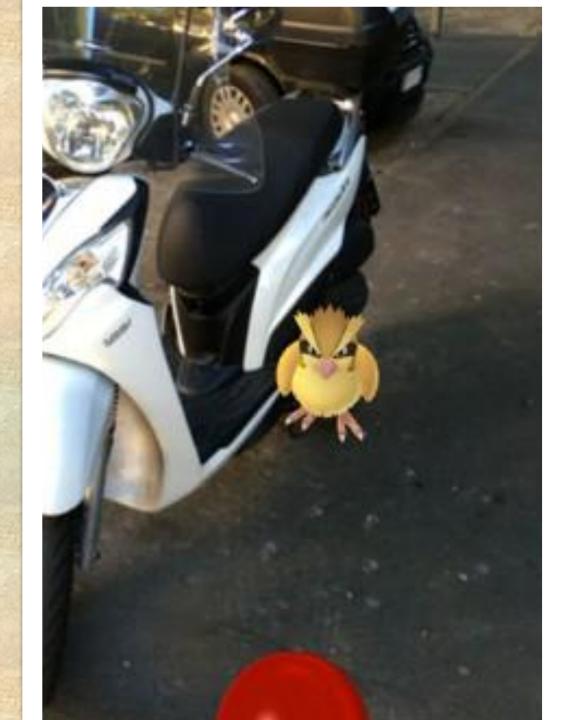

#### PLACE PREPOSITIONS WITH POKÉMON GO

223

2232



### Krabby is . ON the baseball field.

## Drowzee is IN the man's hand.







#### Spearow / CP78

### Spearow is ON the bed.

#### Pikachu

is **BETWEEN** the chairs.

### Shellder is IN the sink.







### Eevee is ON the parrot's back.





## Charizard and Blastoise are **OPPOSITE** each other.

# Growlithe

## the people.







## Pikachu is . NEXT TO the train.

NEXT TO = BESIDE



#### Doduo is

ON (TOP OF) the bush.

## Pidgey is IN FRONT OF

### the bed.



# Gastly is AT the station.





### Pikachu is ON the field.

## Doduo is BEHIND

### the bike.



### Charizard is ON the sidewalk.





## Magikarp is IN the pan.



### Pidgey is **NEXT TO** the motorbike.

NEXT TO = BESIDE

## Squirtle is IN FRONT OF

#### the statues.

## Eevee is ON the beach.