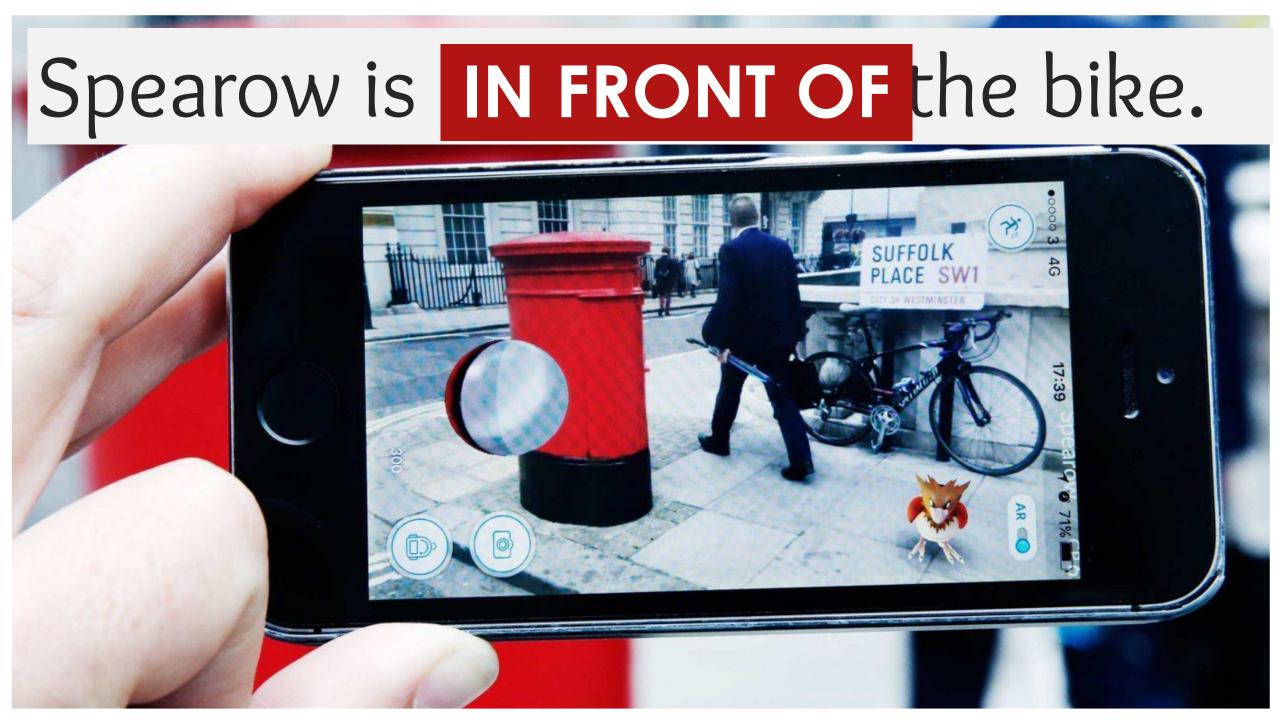

#### PLACE PREPOSITIONS WITH POKÉMON GO

223

2232



### Krabby is . ON the baseball field.

## Drowzee is IN the man's hand.







#### Spearow / CP78

### Spearow is ON the bed.

#### Pikachu

is **BETWEEN** the chairs.

### Shellder is IN the sink.







### Eevee is ON the parrot's back.





## Charizard and Blastoise are **OPPOSITE** each other.

# Growlithe

## the people.







## Pikachu is . NEXT TO the train.

NEXT TO = BESIDE



#### Doduo is

ON (TOP OF) the bush.

## Pidgey is IN FRONT OF

### the bed.



# Gastly is AT the station.





### Pikachu is ON the field.

## Doduo is BEHIND

### the bike.



### Charizard is ON the sidewalk.





## Magikarp is IN the pan.



### Pidgey is **NEXT TO** the motorbike.

NEXT TO = BESIDE

## Squirtle is IN FRONT OF

#### the statues.

## Eevee is ON the beach.