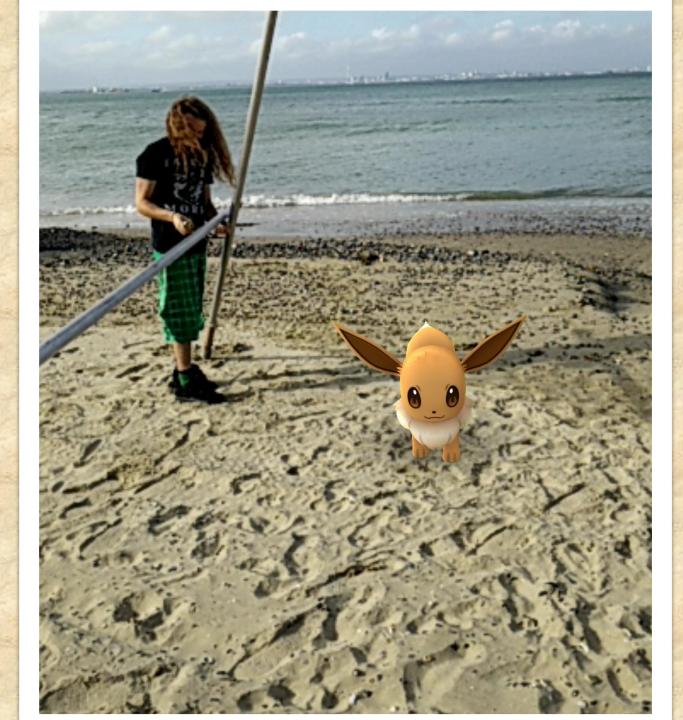

ÉMON GO

223

2232



### Krabby is . ON the baseball field.

## Drowzee is IN the man's hand.







#### Spearow / CP78

### Spearow is ON the bed.

#### Pikachu

is **BETWEEN** the chairs.

### Shellder is IN the sink.







### Eevee is ON the parrot's back.





## Charizard and Blastoise are **OPPOSITE** each other.

# Growlithe

## the people.







## Pikachu is . NEXT TO the train.

NEXT TO = BESIDE



#### Doduo is

ON (TOP OF) the bush.

## Pidgey is IN FRONT OF

### the bed.



# Gastly is AT the station.





### Pikachu is ON the field.

## Doduo is BEHIND

### the bike.



### Charizard is ON the sidewalk.





## Magikarp is IN the pan.



### Pidgey is **NEXT TO** the motorbike.

NEXT TO = BESIDE

## Squirtle is IN FRONT OF

#### the statues.

## Eevee is ON the beach.