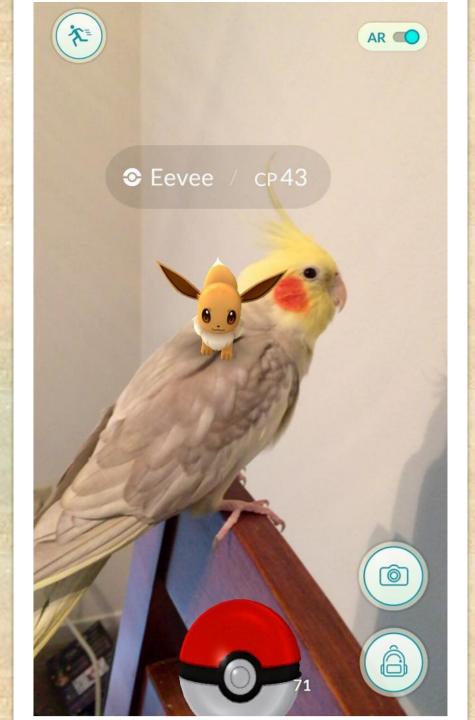

#### PLACE PREPOSITIONS WITH POKÉMON GO

223

2232



### Krabby is . ON the baseball field.

## Drowzee is IN the man's hand.







#### Spearow / CP78

### Spearow is ON the bed.

#### Pikachu

is **BETWEEN** the chairs.

### Shellder is IN the sink.







### Eevee is ON the parrot's back.





## Charizard and Blastoise are **OPPOSITE** each other.

# Growlithe

## the people.







## Pikachu is . NEXT TO the train.

NEXT TO = BESIDE



#### Doduo is

ON (TOP OF) the bush.

## Pidgey is IN FRONT OF

### the bed.



# Gastly is AT the station.





### Pikachu is ON the field.

## Doduo is BEHIND

### the bike.



### Charizard is ON the sidewalk.





## Magikarp is IN the pan.



### Pidgey is **NEXT TO** the motorbike.

NEXT TO = BESIDE

## Squirtle is IN FRONT OF

#### the statues.

## Eevee is ON the beach.