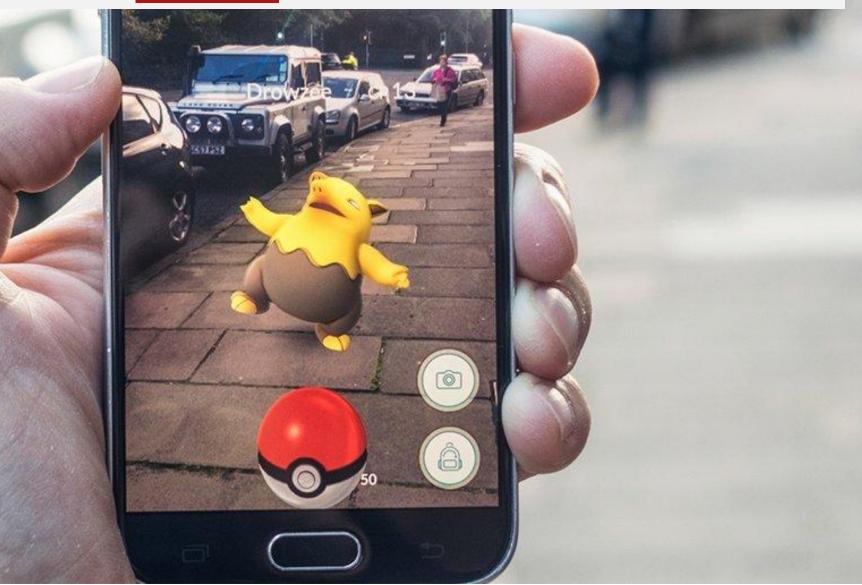

#### PLACE PREPOSITIONS WITH POKÉMON GO

223

2232



### Krabby is . ON the baseball field.

## Drowzee is IN the man's hand.







#### Spearow / CP78

### Spearow is ON the bed.

#### Pikachu

is **BETWEEN** the chairs.

### Shellder is IN the sink.







### Eevee is ON the parrot's back.





## Charizard and Blastoise are **OPPOSITE** each other.

# Growlithe

## the people.







## Pikachu is . NEXT TO the train.

NEXT TO = BESIDE



#### Doduo is

ON (TOP OF) the bush.

## Pidgey is IN FRONT OF

### the bed.



# Gastly is AT the station.





### Pikachu is ON the field.

## Doduo is BEHIND

### the bike.



### Charizard is ON the sidewalk.





## Magikarp is IN the pan.



### Pidgey is **NEXT TO** the motorbike.

NEXT TO = BESIDE

## Squirtle is IN FRONT OF

#### the statues.

## Eevee is ON the beach.