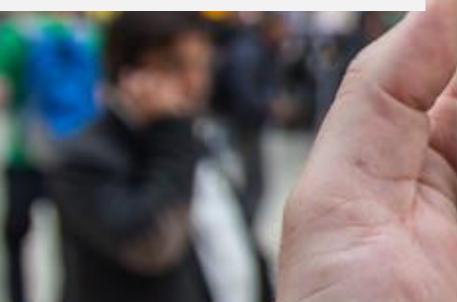

#### PLACE PREPOSITIONS WITH POKÉMON GO

223

2232



### Krabby is . ON the baseball field.

## Drowzee is IN the man's hand.







#### Spearow / CP78

### Spearow is ON the bed.

#### Pikachu

is **BETWEEN** the chairs.

### Shellder is IN the sink.







### Eevee is ON the parrot's back.





## Charizard and Blastoise are **OPPOSITE** each other.

# Growlithe

## the people.







## Pikachu is . NEXT TO the train.

NEXT TO = BESIDE



#### Doduo is

ON (TOP OF) the bush.

## Pidgey is IN FRONT OF

### the bed.



# Gastly is AT the station.





### Pikachu is ON the field.

## Doduo is BEHIND

### the bike.



### Charizard is ON the sidewalk.





## Magikarp is IN the pan.



### Pidgey is **NEXT TO** the motorbike.

NEXT TO = BESIDE

## Squirtle is IN FRONT OF

#### the statues.

## Eevee is ON the beach.