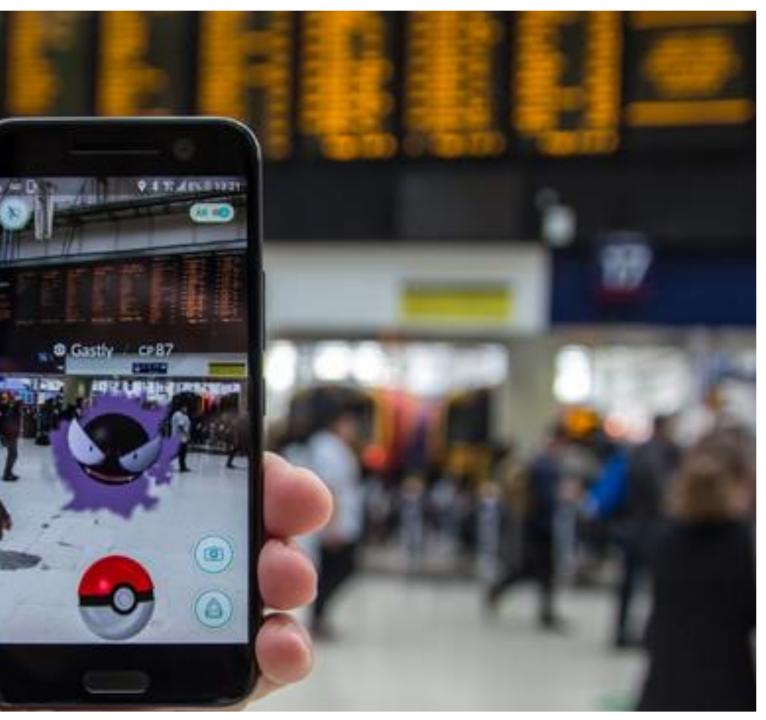

#### PLACE PREPOSITIONS WITH POKÉMON GO

223

2232



### Krabby is . ON the baseball field.

## Drowzee is IN the man's hand.







#### Spearow / CP78

### Spearow is ON the bed.

#### Pikachu

is **BETWEEN** the chairs.

### Shellder is IN the sink.







### Eevee is ON the parrot's back.





## Charizard and Blastoise are **OPPOSITE** each other.

# Growlithe

## the people.







## Pikachu is . NEXT TO the train.

NEXT TO = BESIDE



#### Doduo is

ON (TOP OF) the bush.

## Pidgey is IN FRONT OF

### the bed.



# Gastly is AT the station.





### Pikachu is ON the field.

## Doduo is BEHIND

### the bike.



### Charizard is ON the sidewalk.





## Magikarp is IN the pan.



### Pidgey is **NEXT TO** the motorbike.

NEXT TO = BESIDE

## Squirtle is IN FRONT OF

#### the statues.

## Eevee is ON the beach.