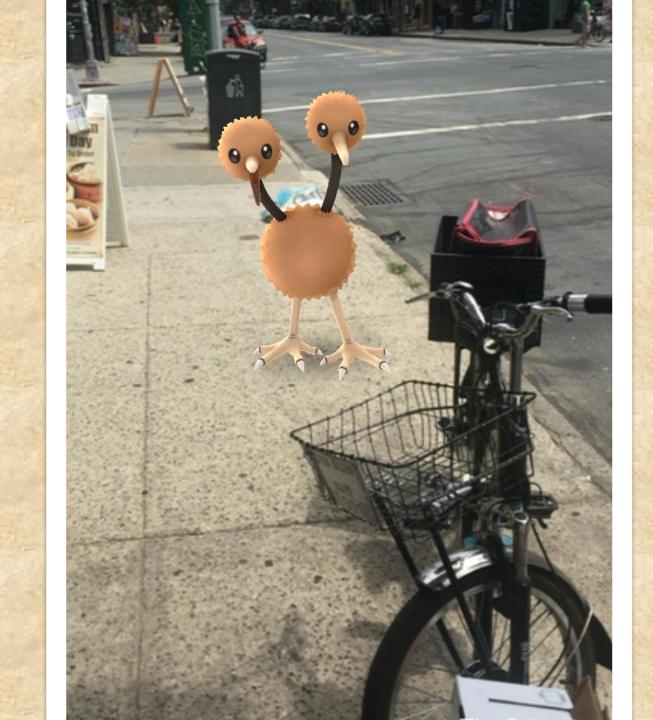

#### PLACE PREPOSITIONS WITH POKÉMON GO

223

2232



### Krabby is . ON the baseball field.

## Drowzee is IN the man's hand.







#### Spearow / CP78

### Spearow is ON the bed.

#### Pikachu

is **BETWEEN** the chairs.

### Shellder is IN the sink.







### Eevee is ON the parrot's back.





## Charizard and Blastoise are **OPPOSITE** each other.

# Growlithe

## the people.







## Pikachu is . NEXT TO the train.

NEXT TO = BESIDE



#### Doduo is

ON (TOP OF) the bush.

## Pidgey is IN FRONT OF

### the bed.



# Gastly is AT the station.





### Pikachu is ON the field.

## Doduo is BEHIND

### the bike.



### Charizard is ON the sidewalk.





## Magikarp is IN the pan.



### Pidgey is **NEXT TO** the motorbike.

NEXT TO = BESIDE

## Squirtle is IN FRONT OF

#### the statues.

## Eevee is ON the beach.