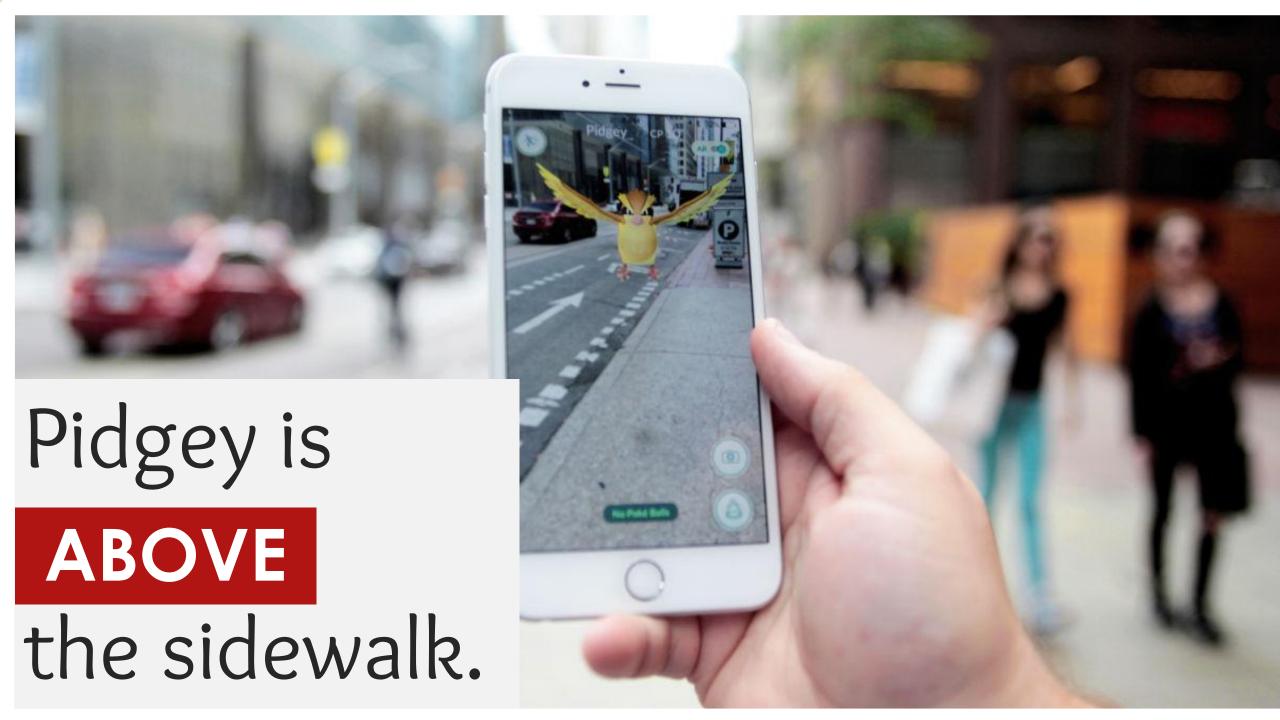

#### PLACE PREPOSITIONS WITH POKÉMON GO

223

2232



### Krabby is . ON the baseball field.

## Drowzee is IN the man's hand.







#### Spearow / CP78

### Spearow is ON the bed.

#### Pikachu

is **BETWEEN** the chairs.

### Shellder is IN the sink.







### Eevee is ON the parrot's back.





## Charizard and Blastoise are **OPPOSITE** each other.

# Growlithe

## the people.







## Pikachu is . NEXT TO the train.

NEXT TO = BESIDE



#### Doduo is

ON (TOP OF) the bush.

## Pidgey is IN FRONT OF

### the bed.



# Gastly is AT the station.





### Pikachu is ON the field.

## Doduo is BEHIND

### the bike.



### Charizard is ON the sidewalk.





## Magikarp is IN the pan.



### Pidgey is **NEXT TO** the motorbike.

NEXT TO = BESIDE

## Squirtle is IN FRONT OF

#### the statues.

## Eevee is ON the beach.