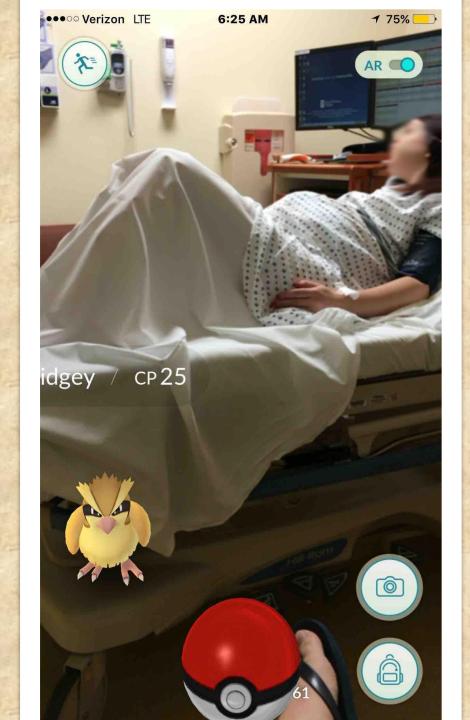

#### PLACE PREPOSITIONS WITH POKÉMON GO

223

2232



### Krabby is . ON the baseball field.

## Drowzee is IN the man's hand.







#### Spearow / CP78

### Spearow is ON the bed.

#### Pikachu

is **BETWEEN** the chairs.

### Shellder is IN the sink.







### Eevee is ON the parrot's back.





## Charizard and Blastoise are **OPPOSITE** each other.

# Growlithe

## the people.







## Pikachu is . NEXT TO the train.

NEXT TO = BESIDE



#### Doduo is

ON (TOP OF) the bush.

## Pidgey is IN FRONT OF

### the bed.



# Gastly is AT the station.





### Pikachu is ON the field.

## Doduo is BEHIND

### the bike.



### Charizard is ON the sidewalk.





## Magikarp is IN the pan.



### Pidgey is **NEXT TO** the motorbike.

NEXT TO = BESIDE

## Squirtle is IN FRONT OF

#### the statues.

## Eevee is ON the beach.