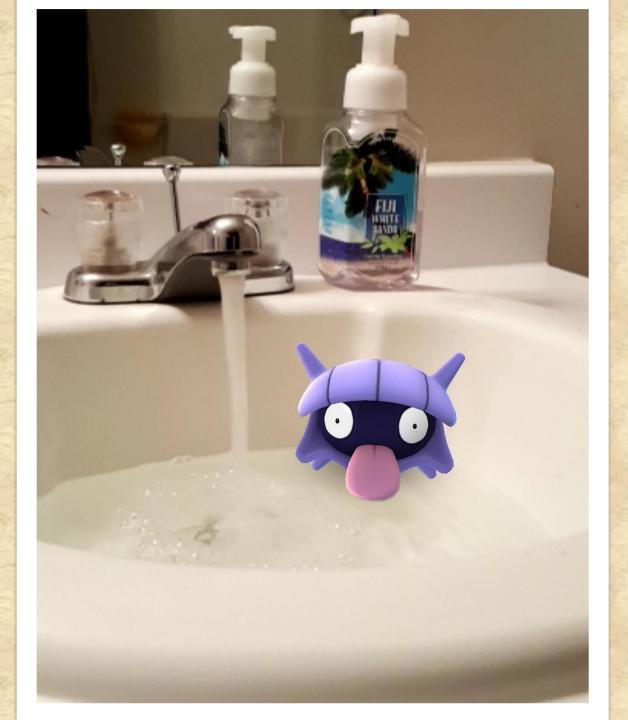

#### PLACE PREPOSITIONS WITH POKÉMON GO

223

2232



### Krabby is . ON the baseball field.

## Drowzee is IN the man's hand.







#### Spearow / CP78

### Spearow is ON the bed.

#### Pikachu

is **BETWEEN** the chairs.

### Shellder is IN the sink.







### Eevee is ON the parrot's back.





## Charizard and Blastoise are **OPPOSITE** each other.

# Growlithe

## the people.







## Pikachu is . NEXT TO the train.

NEXT TO = BESIDE



#### Doduo is

ON (TOP OF) the bush.

## Pidgey is IN FRONT OF

### the bed.



# Gastly is AT the station.





### Pikachu is ON the field.

## Doduo is BEHIND

### the bike.



### Charizard is ON the sidewalk.





## Magikarp is IN the pan.



### Pidgey is **NEXT TO** the motorbike.

NEXT TO = BESIDE

## Squirtle is IN FRONT OF

#### the statues.

## Eevee is ON the beach.