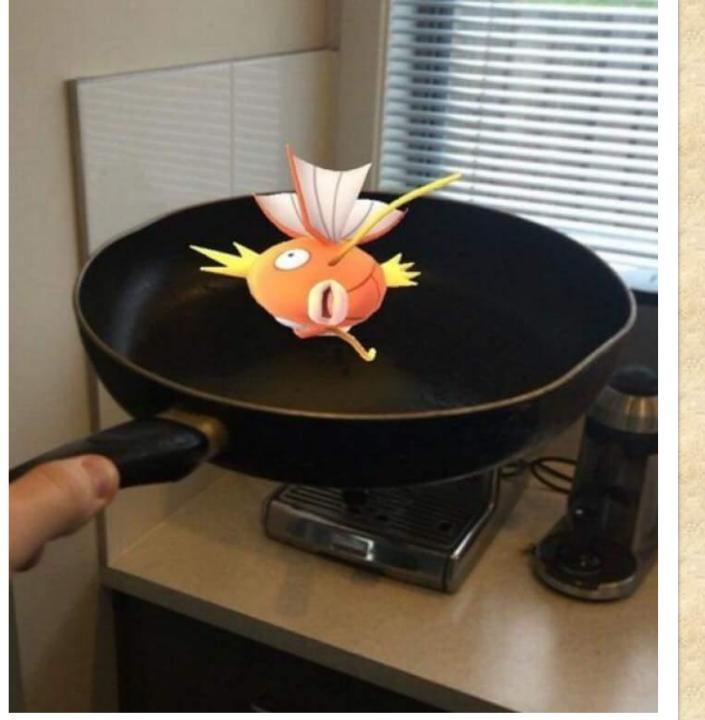

#### PLACE PREPOSITIONS WITH POKÉMON GO

223

2232



### Krabby is . ON the baseball field.

## Drowzee is IN the man's hand.







#### Spearow / CP78

### Spearow is ON the bed.

#### Pikachu

is **BETWEEN** the chairs.

### Shellder is IN the sink.







### Eevee is ON the parrot's back.





## Charizard and Blastoise are **OPPOSITE** each other.

# Growlithe

## the people.







## Pikachu is . NEXT TO the train.

NEXT TO = BESIDE



#### Doduo is

ON (TOP OF) the bush.

## Pidgey is IN FRONT OF

### the bed.



# Gastly is AT the station.





### Pikachu is ON the field.

## Doduo is BEHIND

### the bike.



### Charizard is ON the sidewalk.





## Magikarp is IN the pan.



### Pidgey is **NEXT TO** the motorbike.

NEXT TO = BESIDE

## Squirtle is IN FRONT OF

#### the statues.

## Eevee is ON the beach.