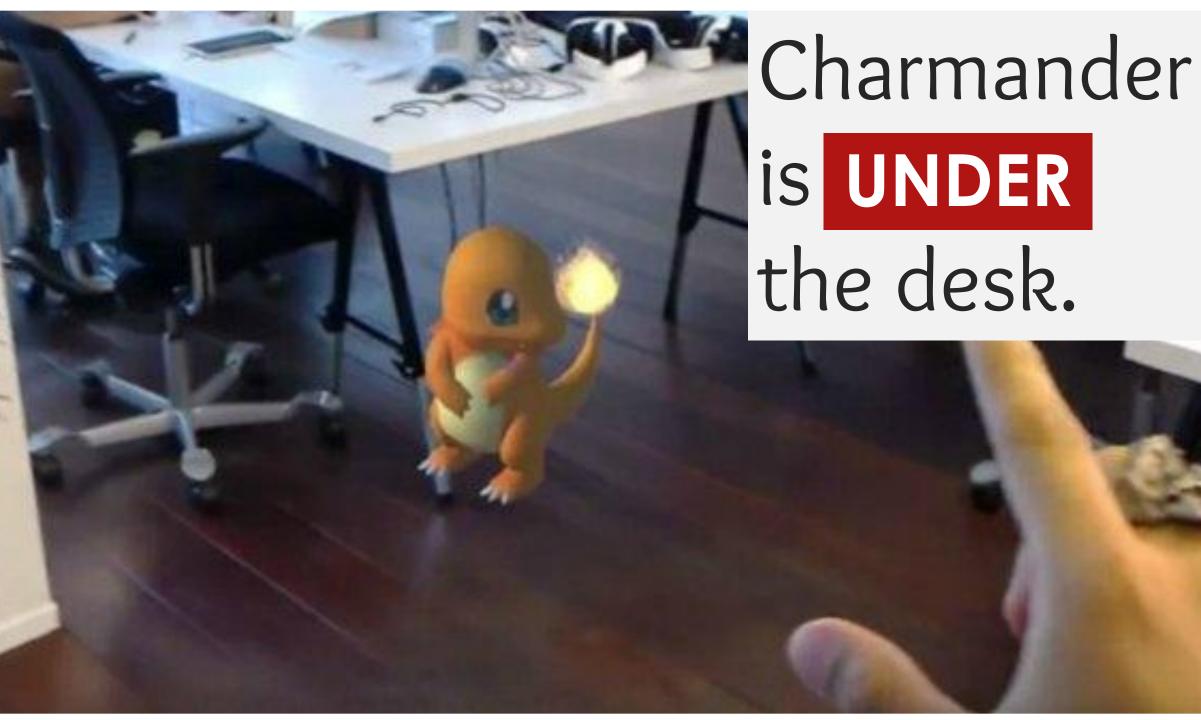

#### PLACE PREPOSITIONS WITH POKÉMON GO

223

2232



### Krabby is . ON the baseball field.

## Drowzee is IN the man's hand.







#### Spearow / CP78

### Spearow is ON the bed.

#### Pikachu

is **BETWEEN** the chairs.

### Shellder is IN the sink.







### Eevee is ON the parrot's back.





## Charizard and Blastoise are **OPPOSITE** each other.

# Growlithe

## the people.







## Pikachu is . NEXT TO the train.

NEXT TO = BESIDE



#### Doduo is

ON (TOP OF) the bush.

## Pidgey is IN FRONT OF

### the bed.



# Gastly is AT the station.





### Pikachu is ON the field.

## Doduo is BEHIND

### the bike.



### Charizard is ON the sidewalk.





## Magikarp is IN the pan.



### Pidgey is **NEXT TO** the motorbike.

NEXT TO = BESIDE

## Squirtle is IN FRONT OF

#### the statues.

## Eevee is ON the beach.