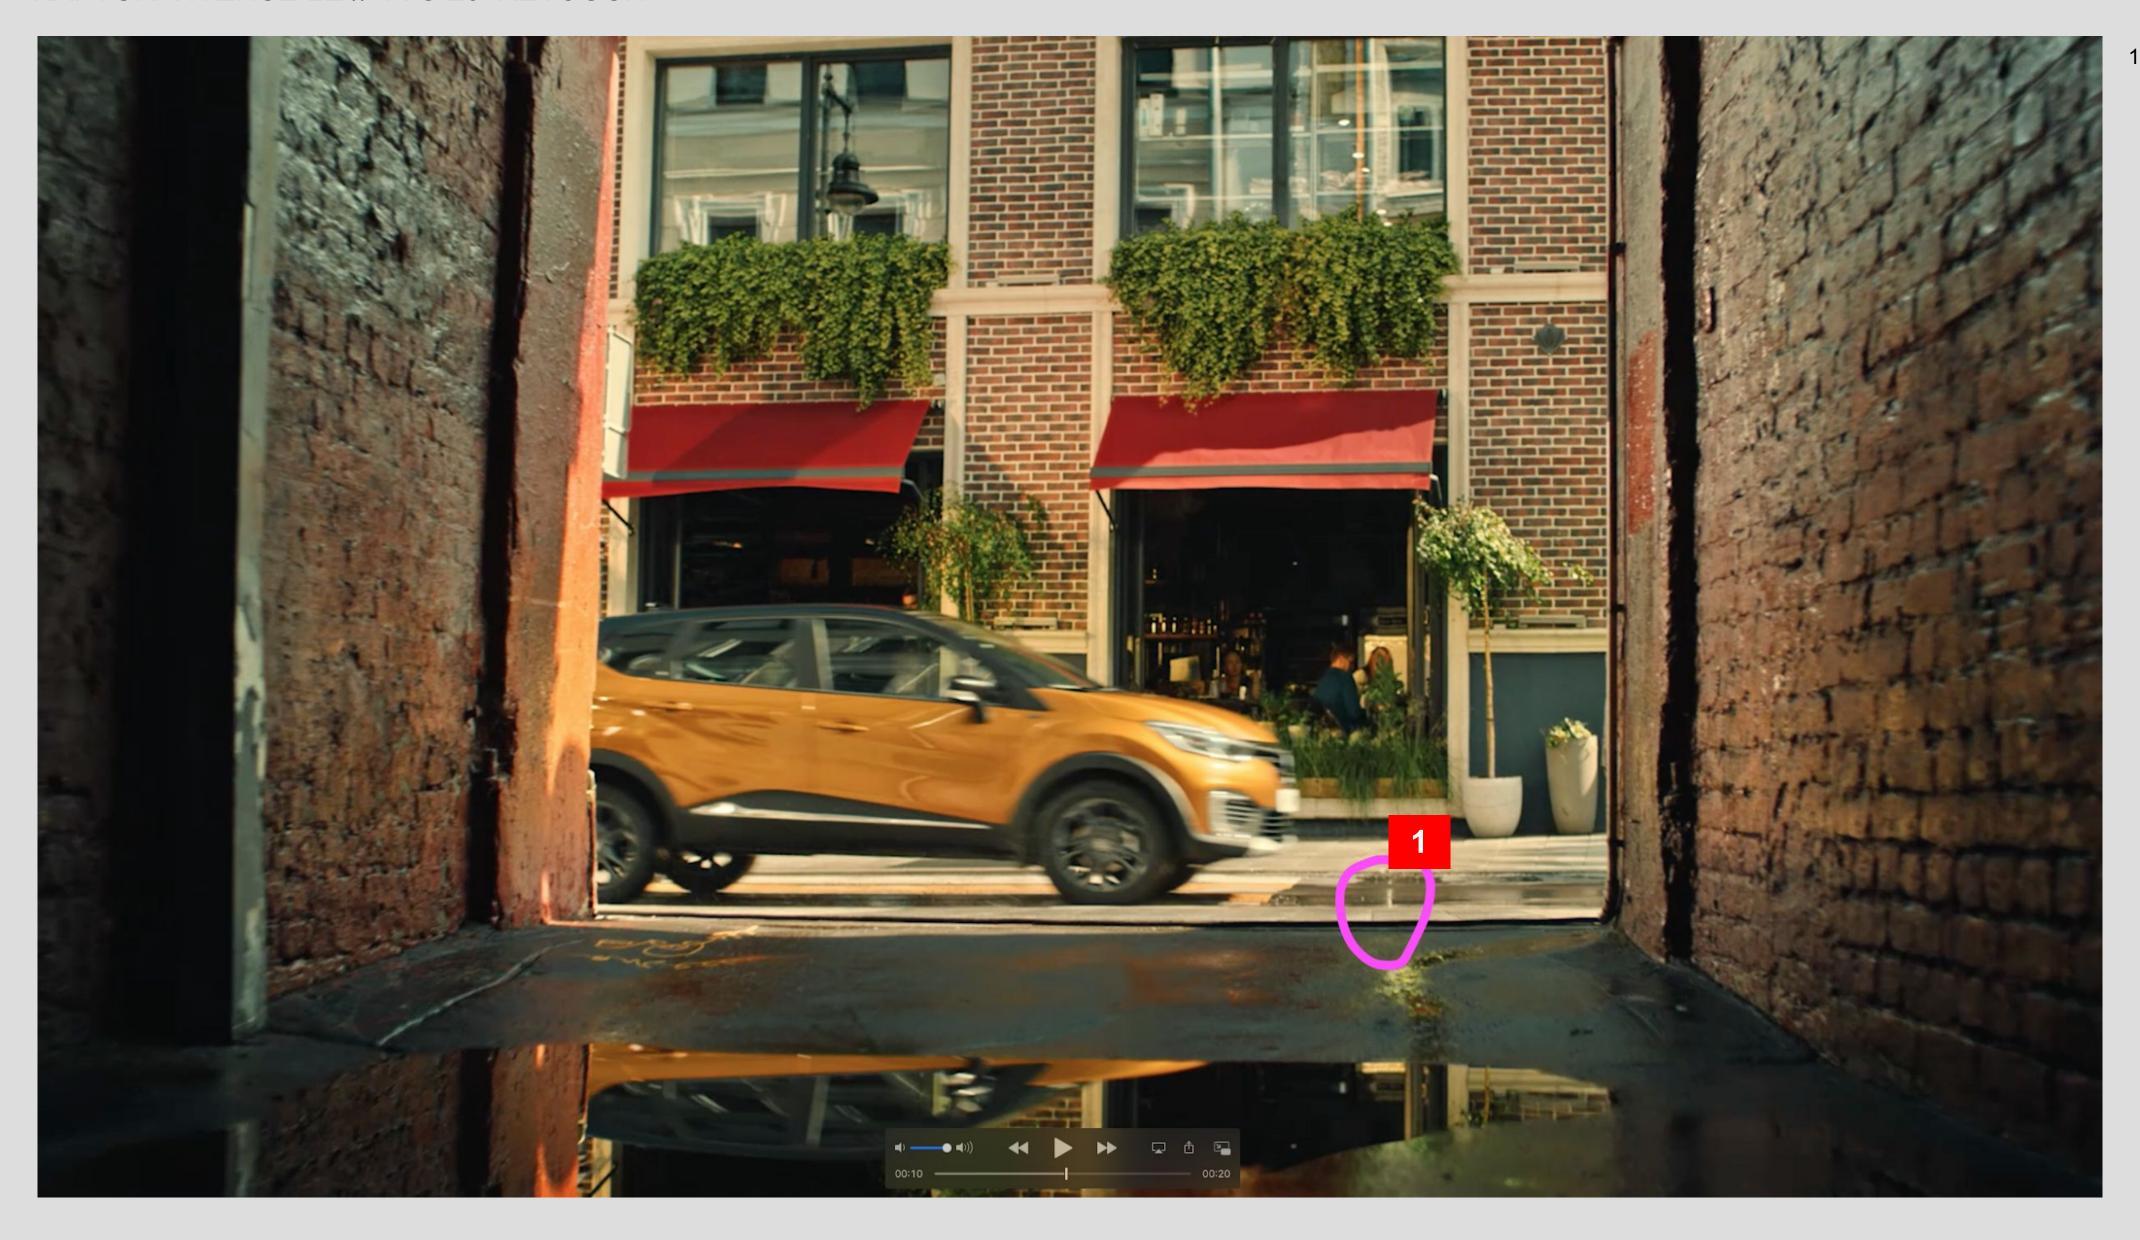

## RUSSIA KAPTUR INTENSE LE // TVC 20' RETOUCH

There is a part of the leg of the road sign (part of the previous comments)

- 1. A car with a spider arm is visible (part of the previous comments)
- 2. Some horror angle of an unknown car was inserted into the screen with the advertisement can we use something neutral there? Sky, video of the city?