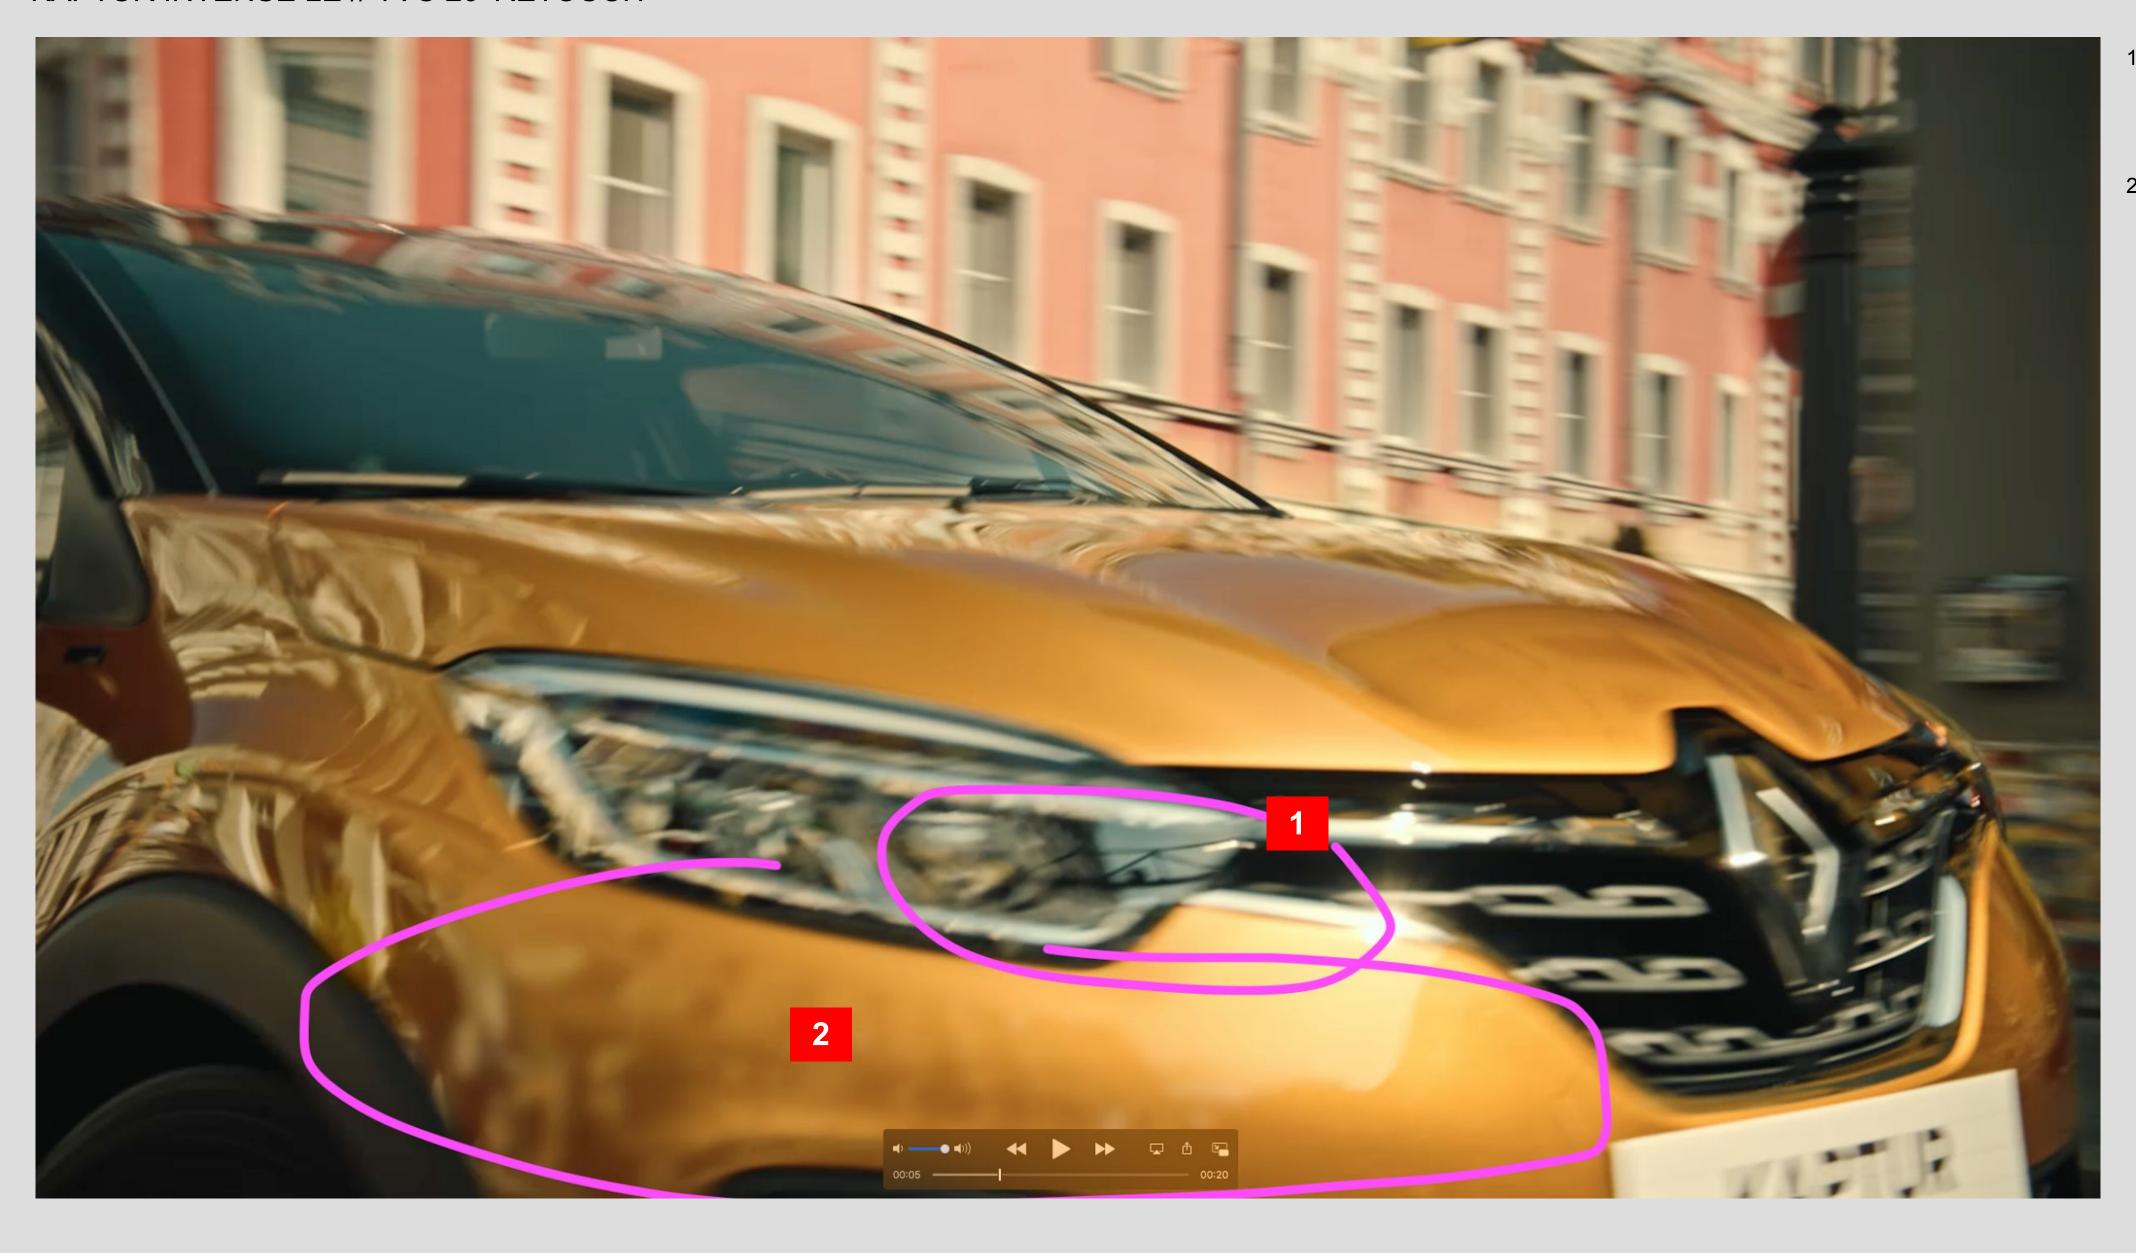

- Remained a piece of the crane from the spider arm (part of the previous comments)
- 2. The reflection of the spider arm is too blurred and the texture of the car's surface is lost

- Remained a piece of the crane from the spider arm (part of the previous comments)
- Too blurred the reflection of the spider arm and passing people and lost the texture of the car's surface