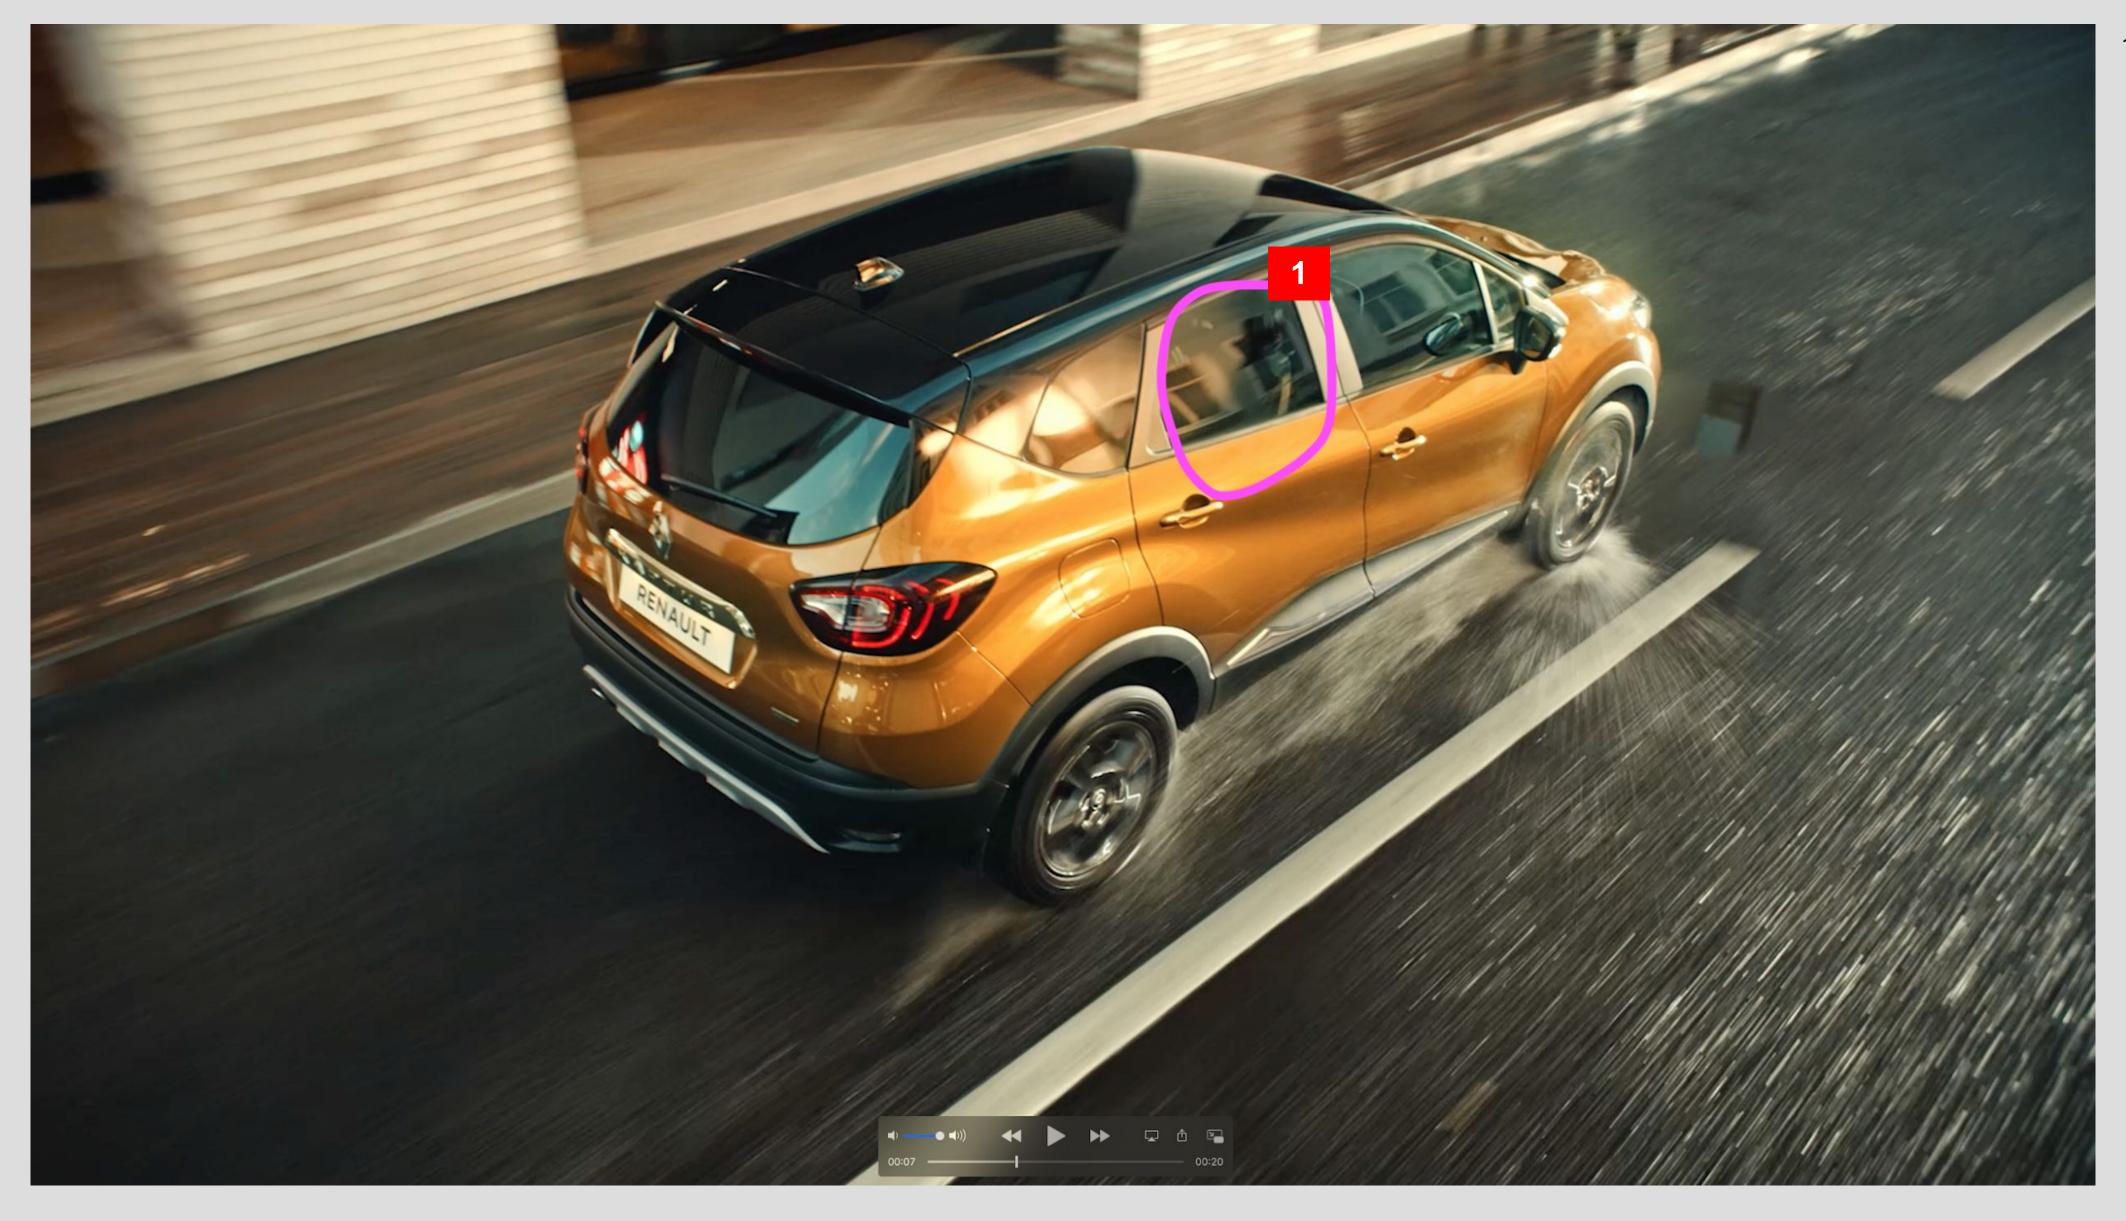

- Remained a piece of the crane from the spider arm (part of the previous comments)
- 2. The reflection of the spider arm is too blurred and the texture of the car's surface is lost

- Remained a piece of the crane from the spider arm (part of the previous comments)
- Too blurred the reflection of the spider arm and passing people and lost the texture of the car's surface