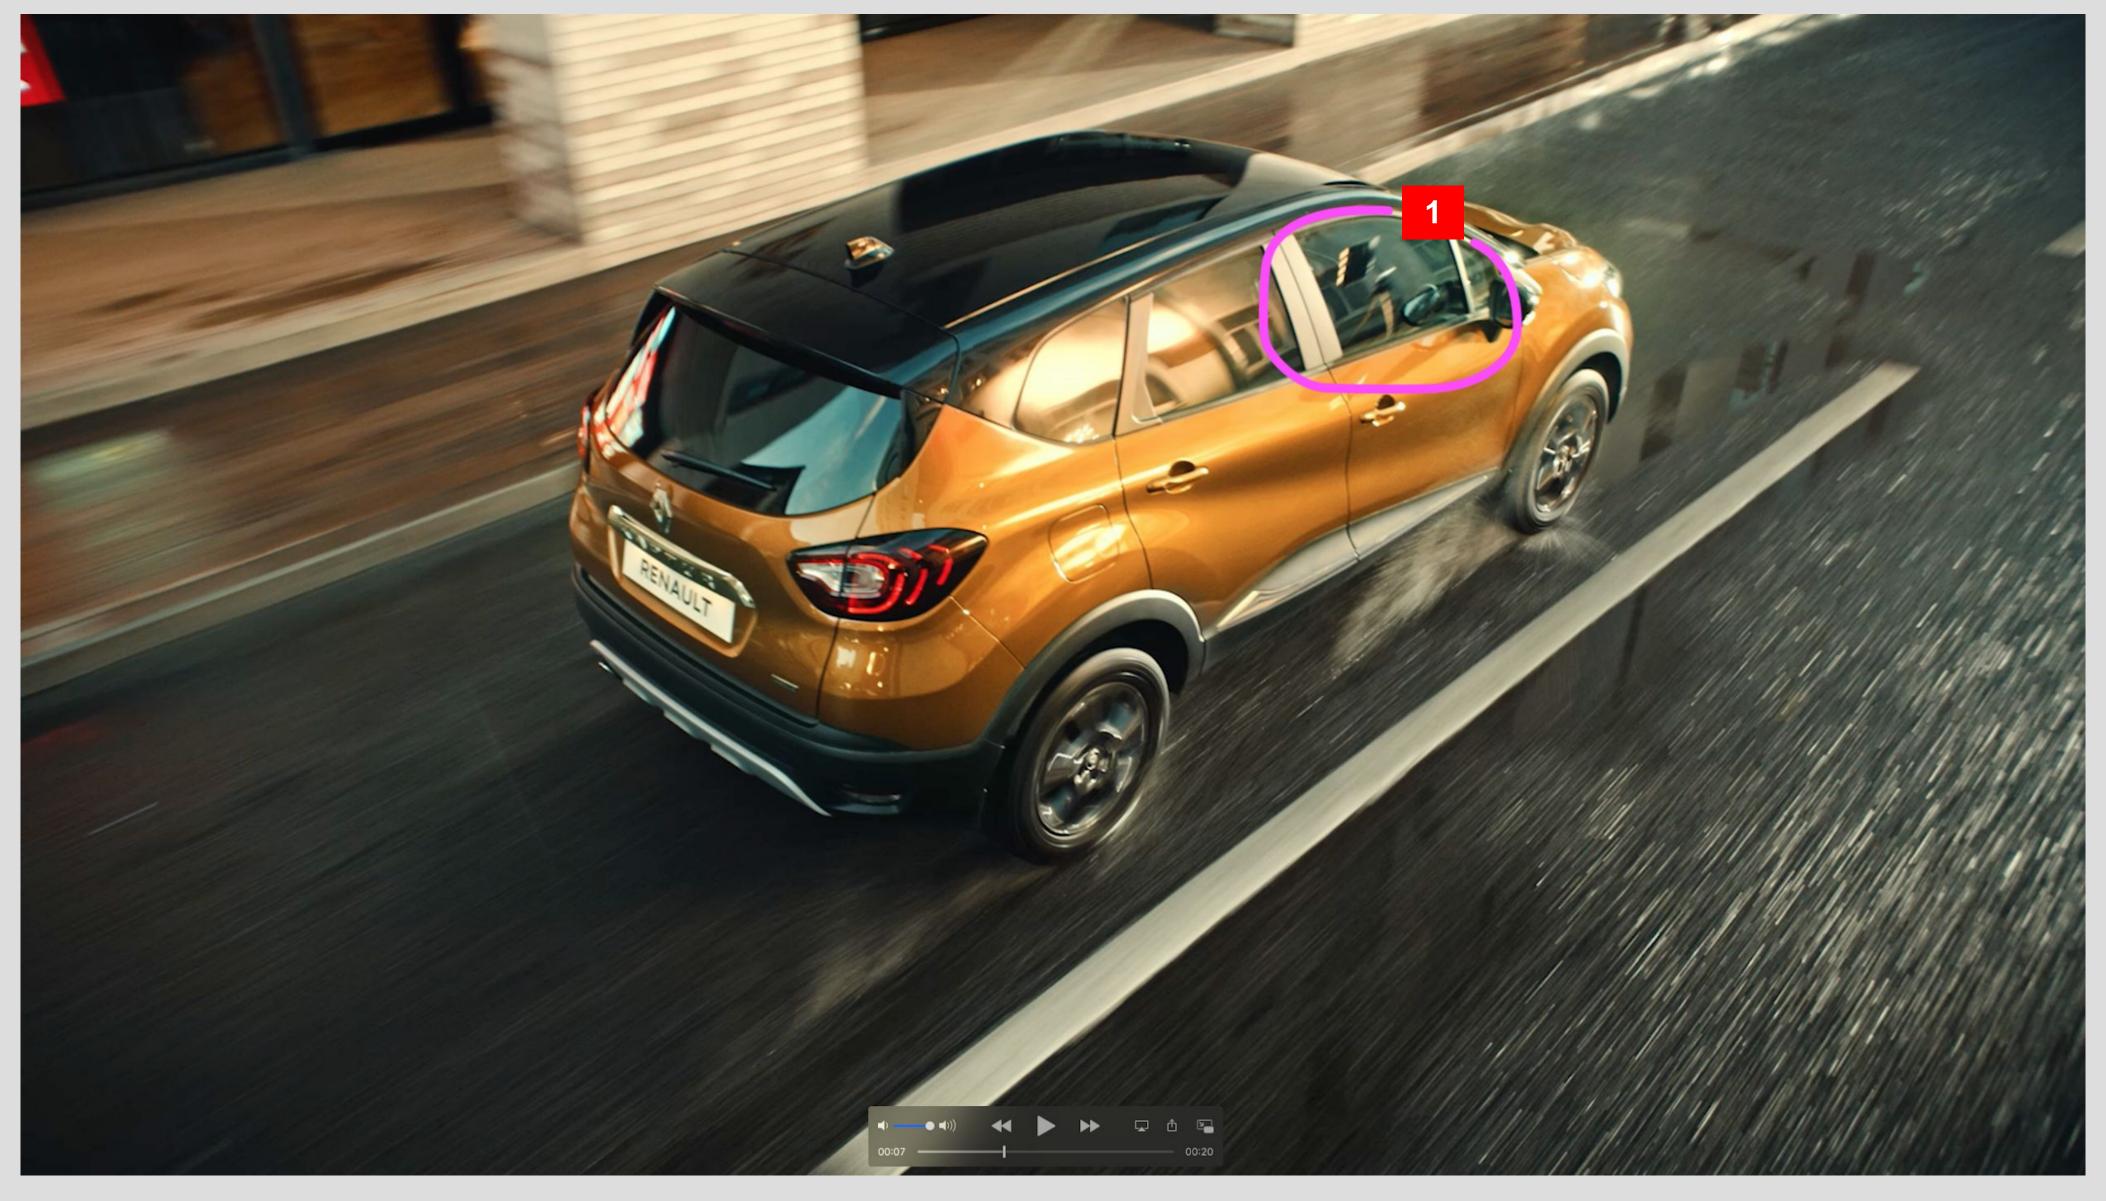

Lights visible (part of the previous comments)

Lights visible (part of the previous comments)