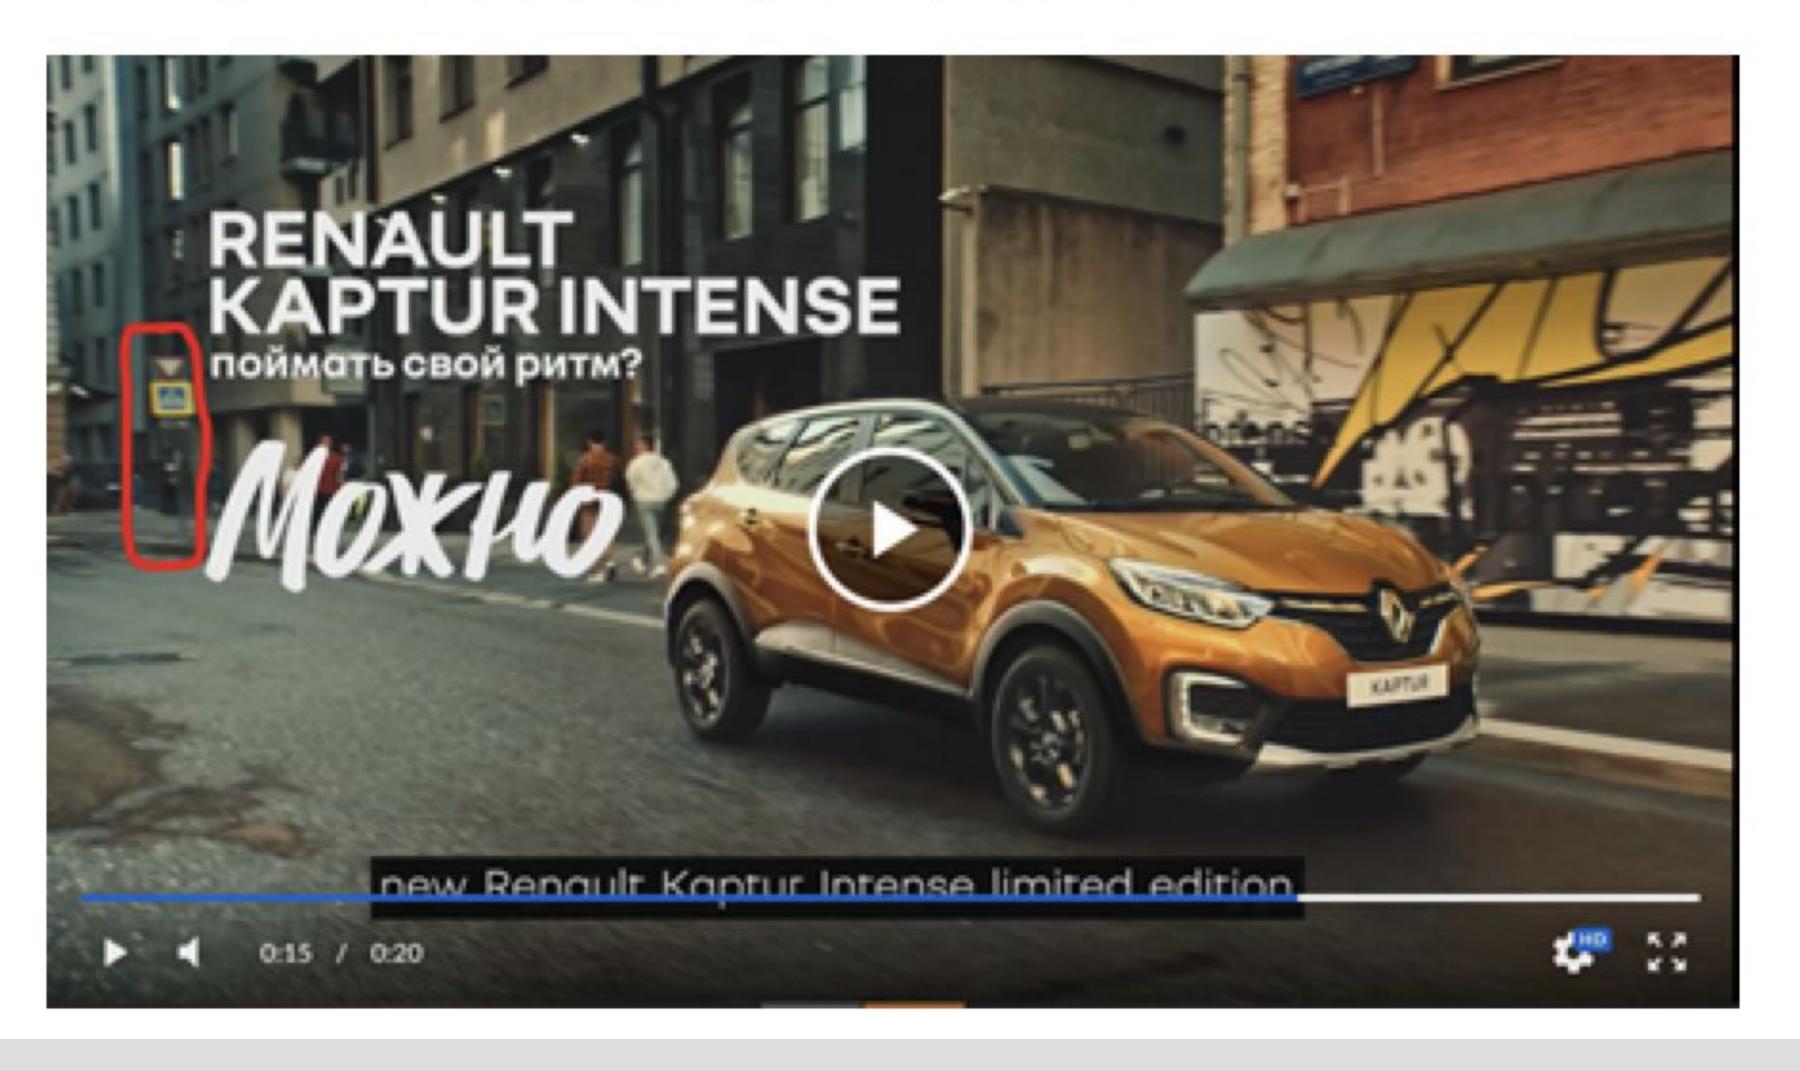

- Can we just a little bit enhance a color of Actress eyes?
- Frames we've shot on chromakey -> integration is not good for the moment
- Can we remove a road sign on the Packshot?