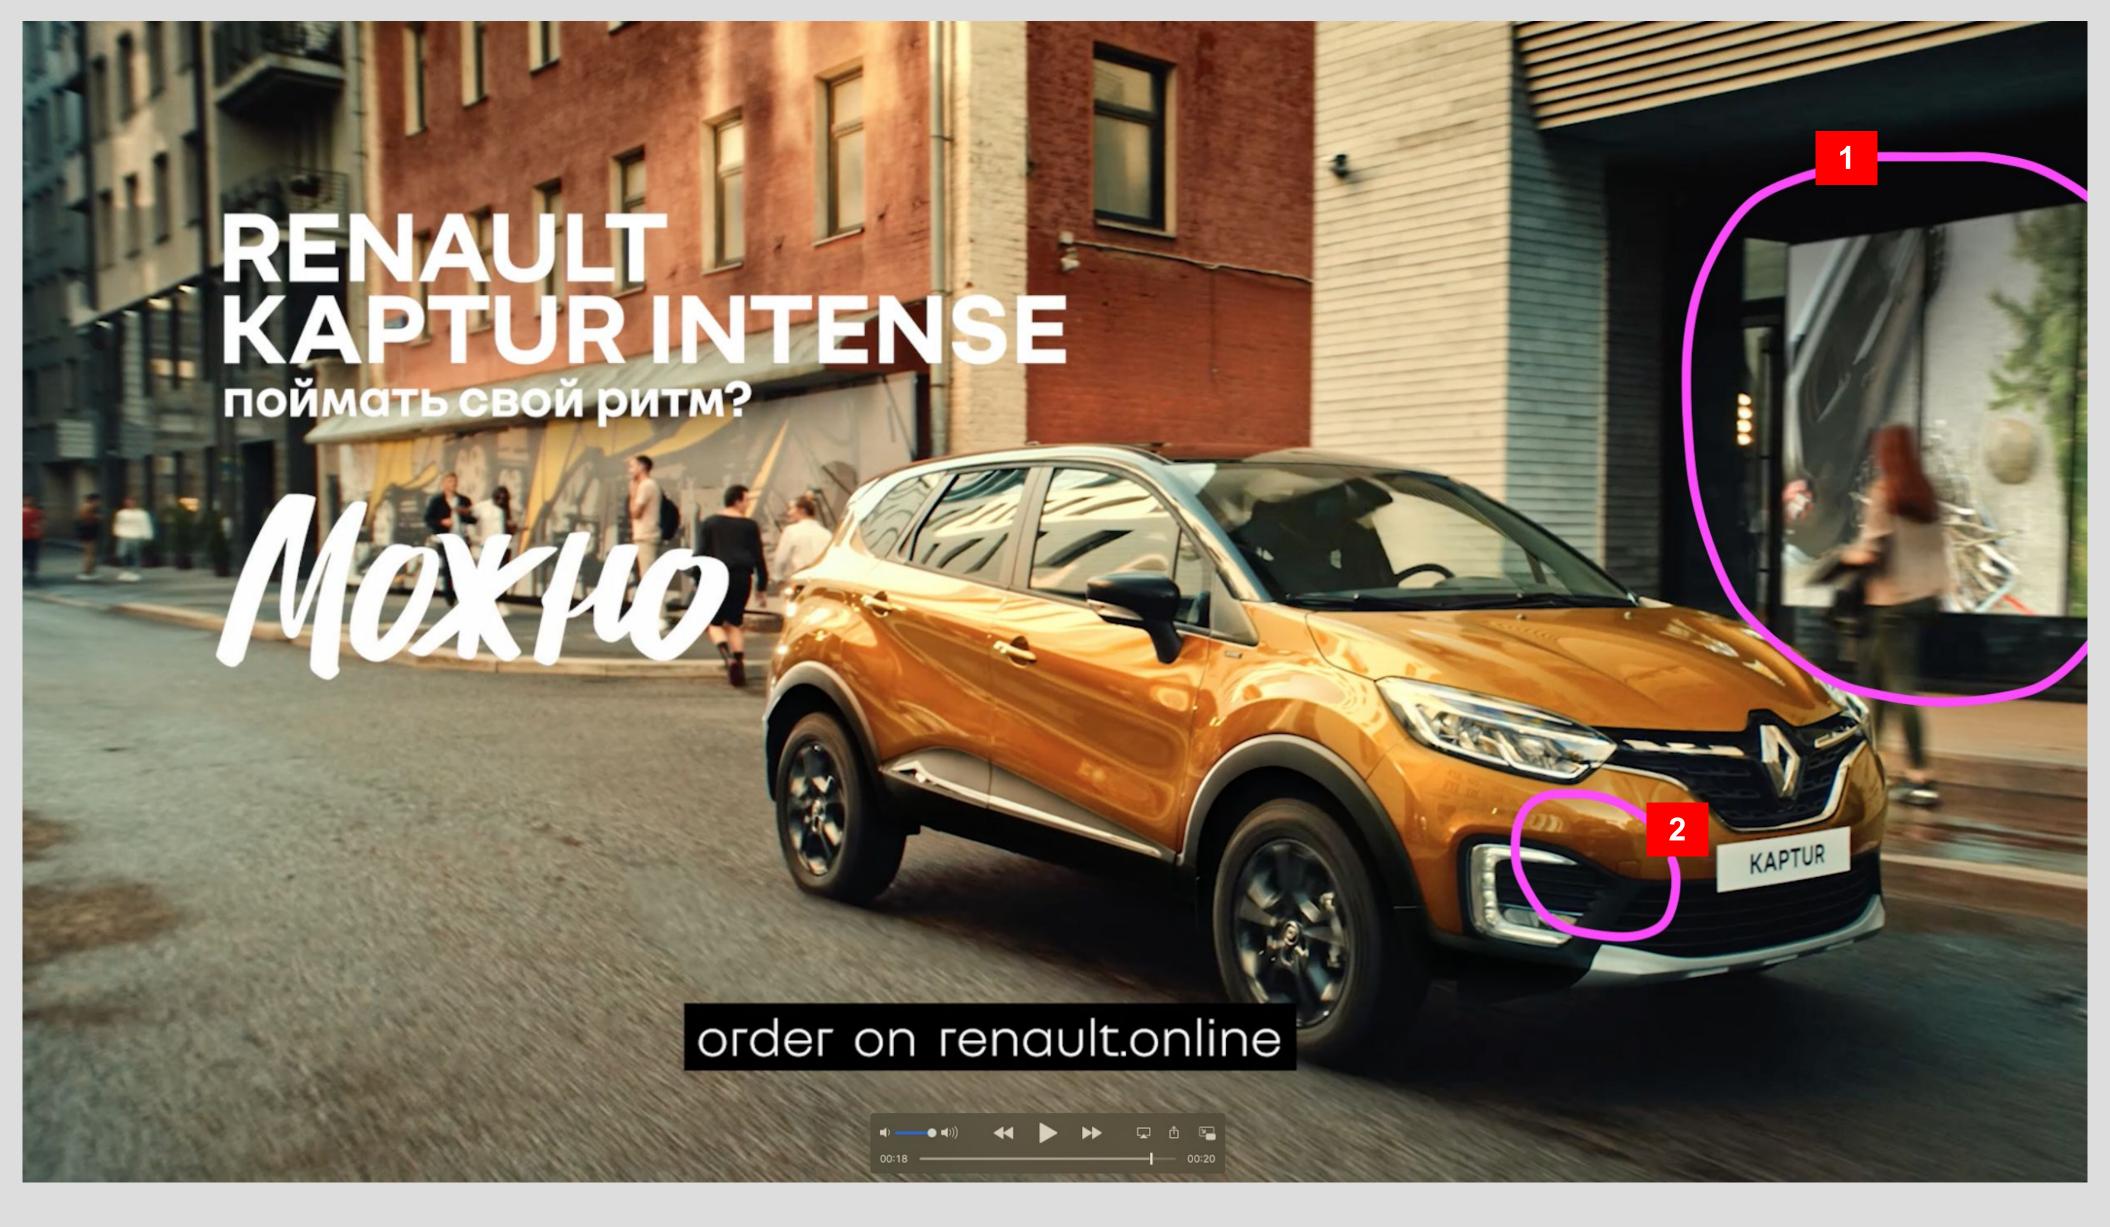

## RUSSIA KAPTUR INTENSE LE // TVC 20' RETOUCH

There is a part of the leg of the road sign (part of the previous comments)

- 1. A car with a spider arm is visible (part of the previous comments)
- 2. Some horror angle of an unknown car was inserted into the screen with the advertisement can we use something neutral there? Sky, video of the city?

- Can we just a little bit enhance a color of Actress eyes?
- Frames we've shot on chromakey -> integration is not good for the moment
- Can we remove a road sign on the Packshot?