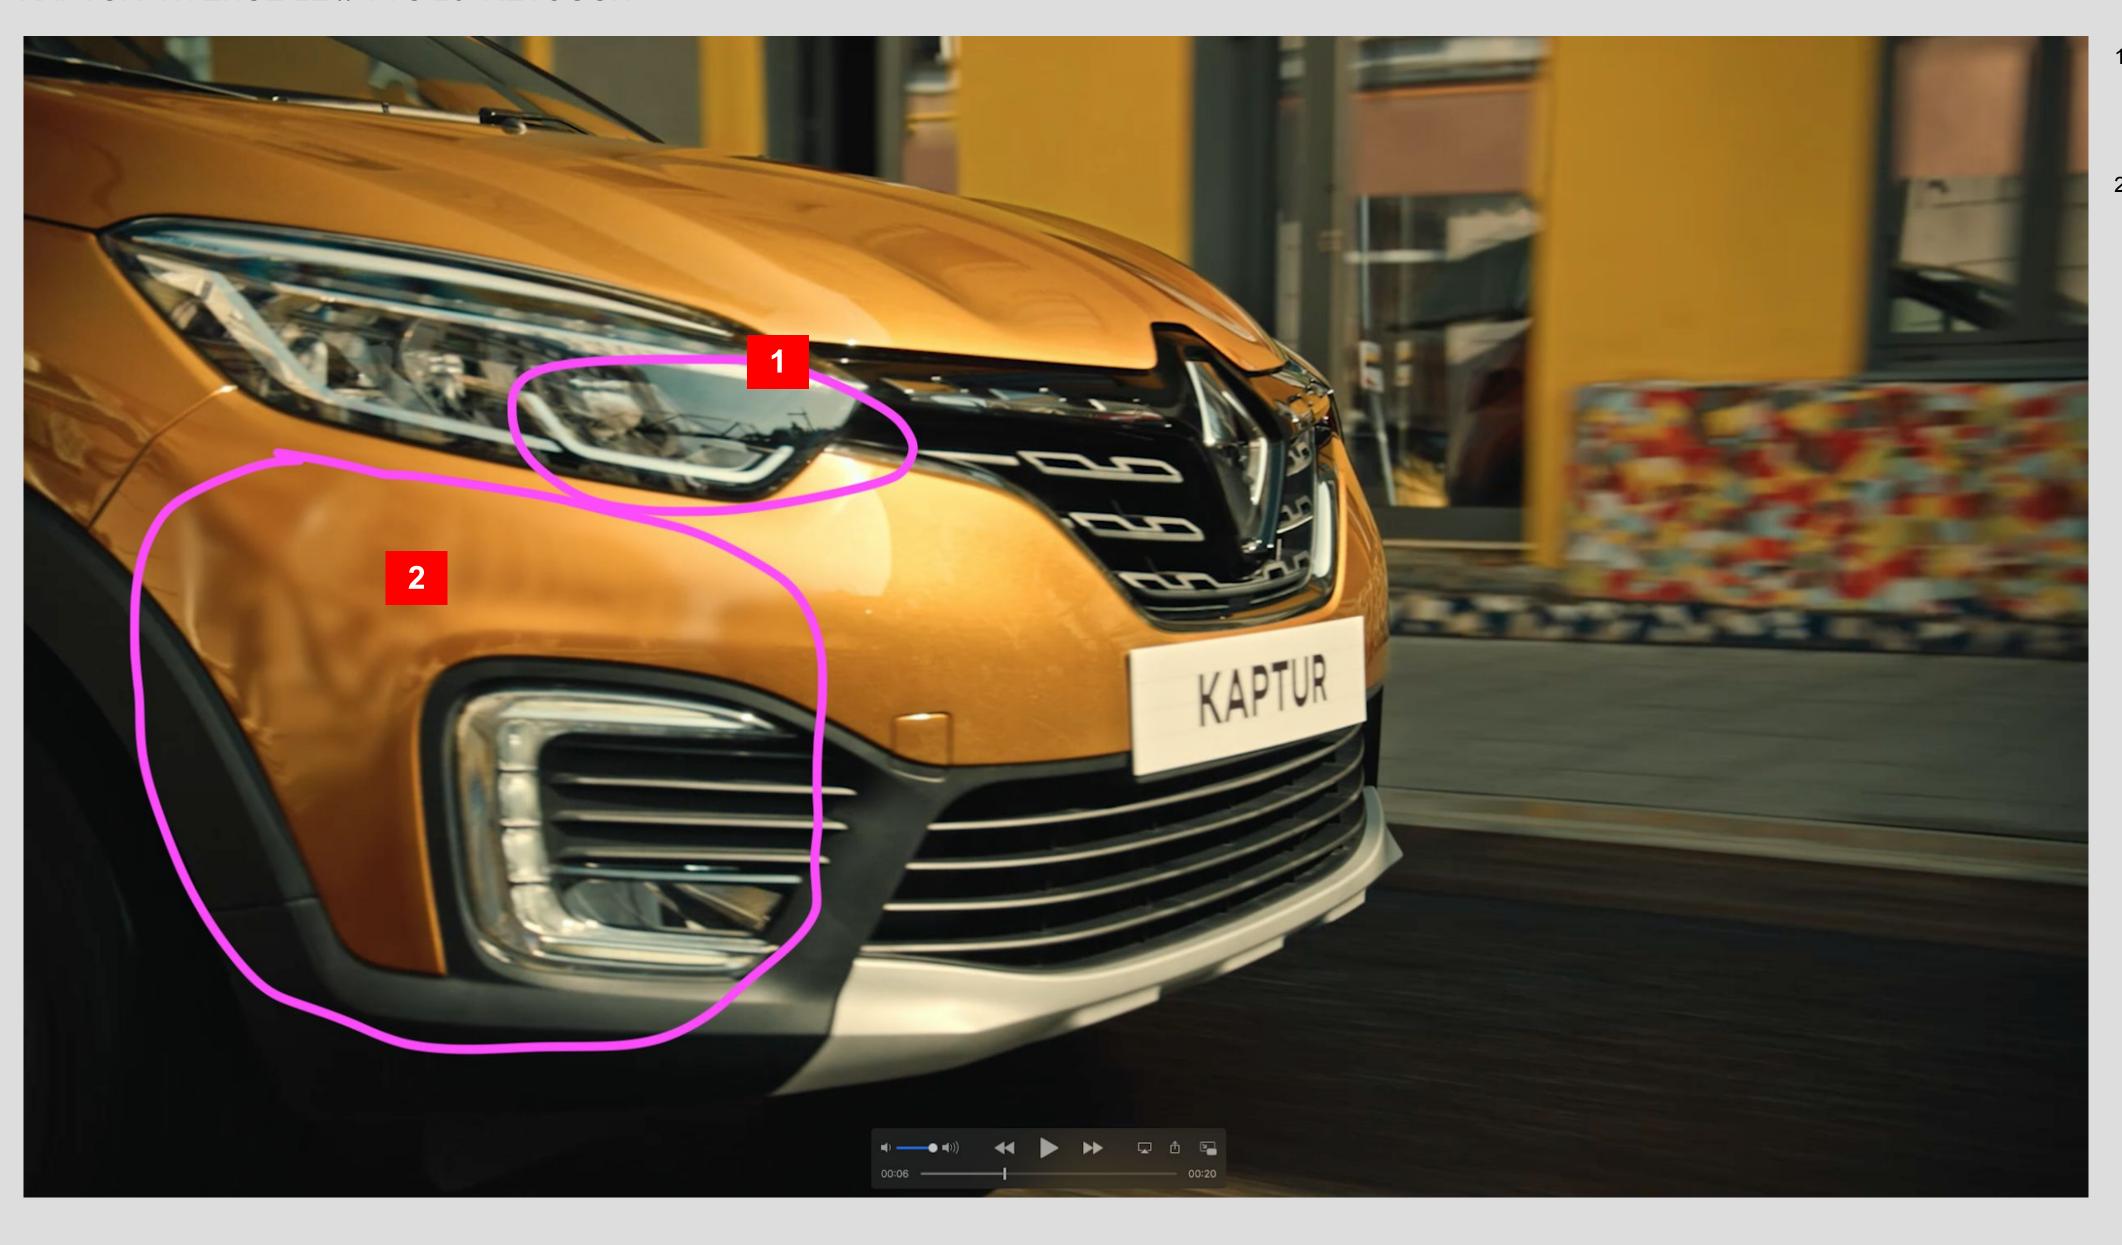

## RUSSIA KAPTUR INTENSE LE // TVC 20' RETOUCH

There is a part of the leg of the road sign (part of the previous comments)

- 1. A car with a spider arm is visible (part of the previous comments)
- 2. Some horror angle of an unknown car was inserted into the screen with the advertisement can we use something neutral there? Sky, video of the city?