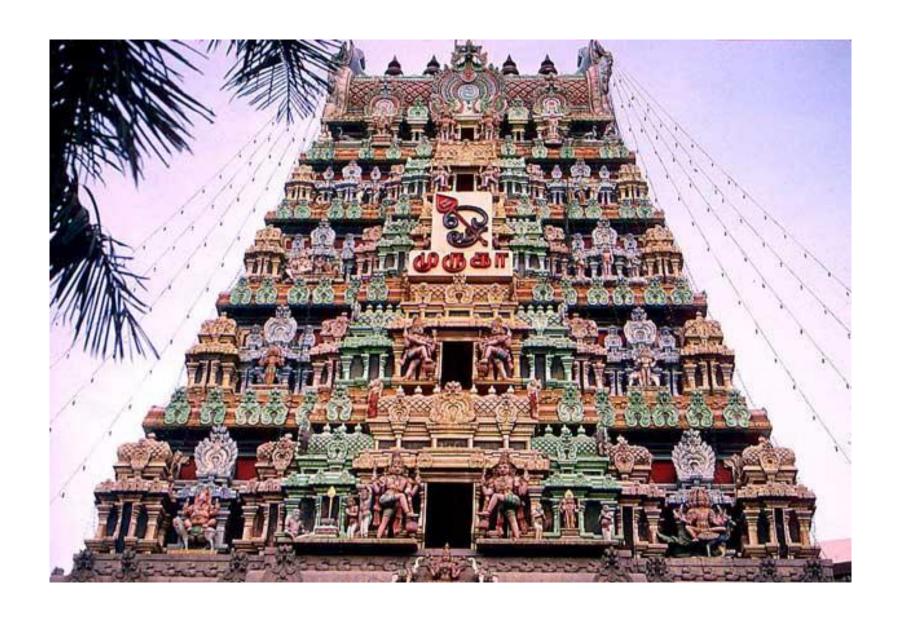

## Religious buildings

Shinto temple, Japan

**Buddha temple, Thailand** 

Wat Pra Keo in Bangkok, Thailand

Blue mosque, Istanbul, Turkey

**Buddhistic pagoda** 

Ali Muhammad mosque, Cairo, Egypt

Mandir in Singapore