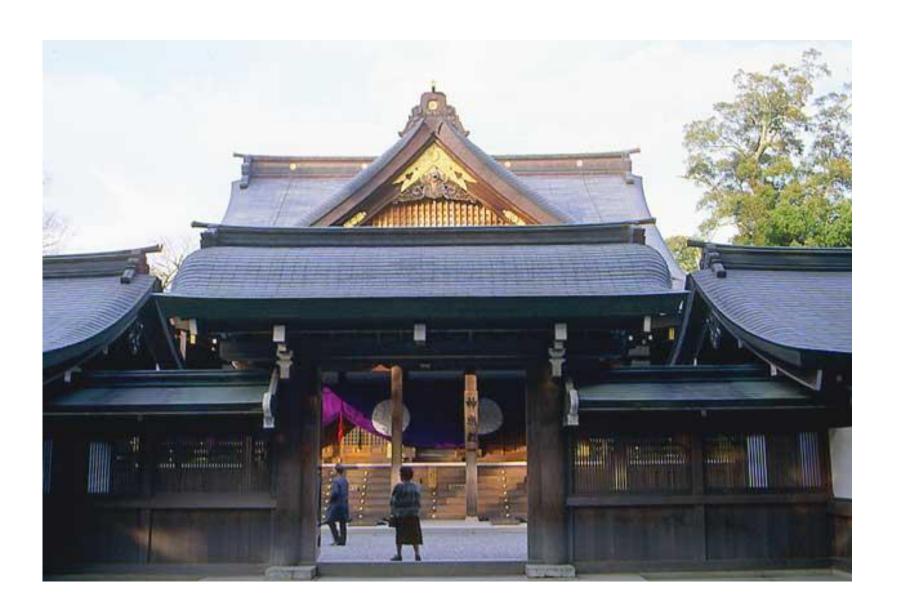

## Religious buildings

Shinto temple, Japan

**Buddha temple, Thailand** 

Wat Pra Keo in Bangkok, Thailand

Blue mosque, Istanbul, Turkey

**Buddhistic pagoda** 

Ali Muhammad mosque, Cairo, Egypt

Mandir in Singapore