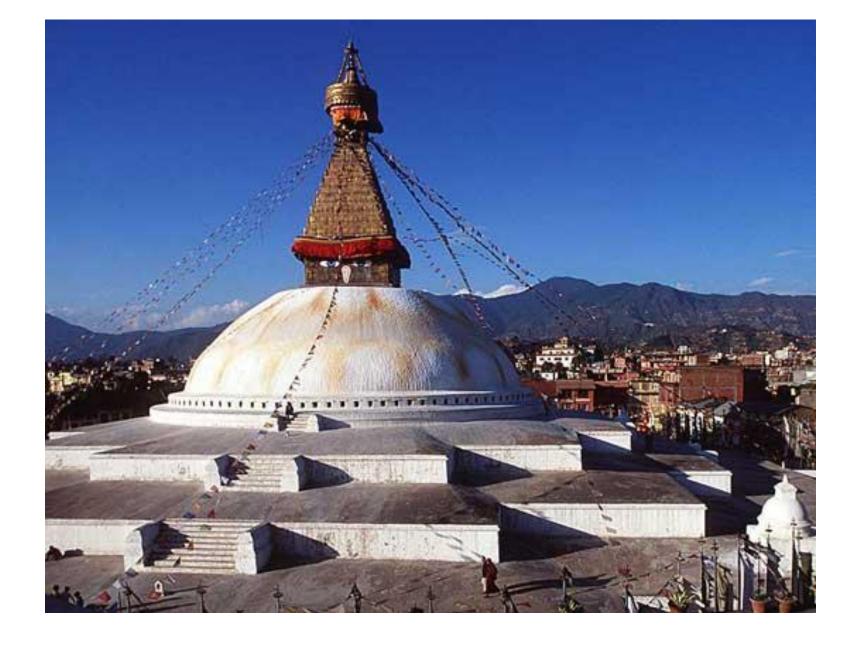

## Religious buildings

Shinto temple, Japan

**Buddha temple, Thailand** 

Wat Pra Keo in Bangkok, Thailand

Blue mosque, Istanbul, Turkey

**Buddhistic pagoda** 

Ali Muhammad mosque, Cairo, Egypt

Mandir in Singapore