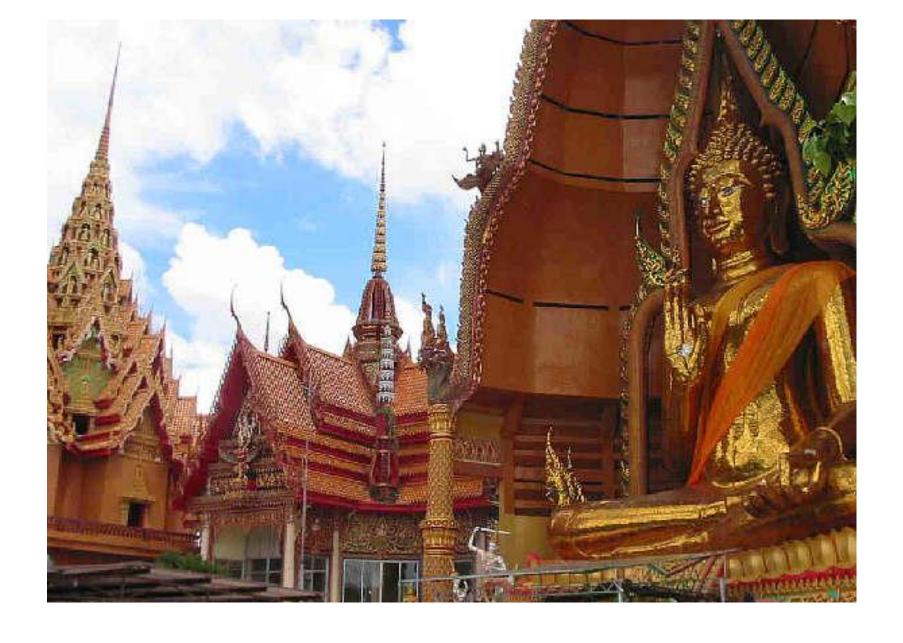

## Religious buildings

Shinto temple, Japan

**Buddha temple, Thailand** 

Wat Pra Keo in Bangkok, Thailand

Blue mosque, Istanbul, Turkey

**Buddhistic pagoda** 

Ali Muhammad mosque, Cairo, Egypt

Mandir in Singapore