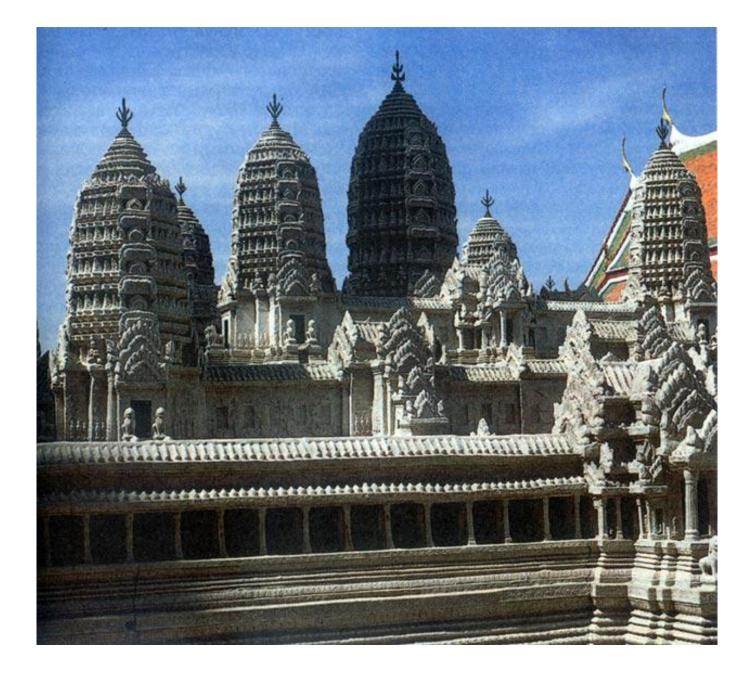

## Religious buildings

Shinto temple, Japan

**Buddha temple, Thailand** 

Wat Pra Keo in Bangkok, Thailand

Blue mosque, Istanbul, Turkey

**Buddhistic pagoda** 

Ali Muhammad mosque, Cairo, Egypt

Mandir in Singapore