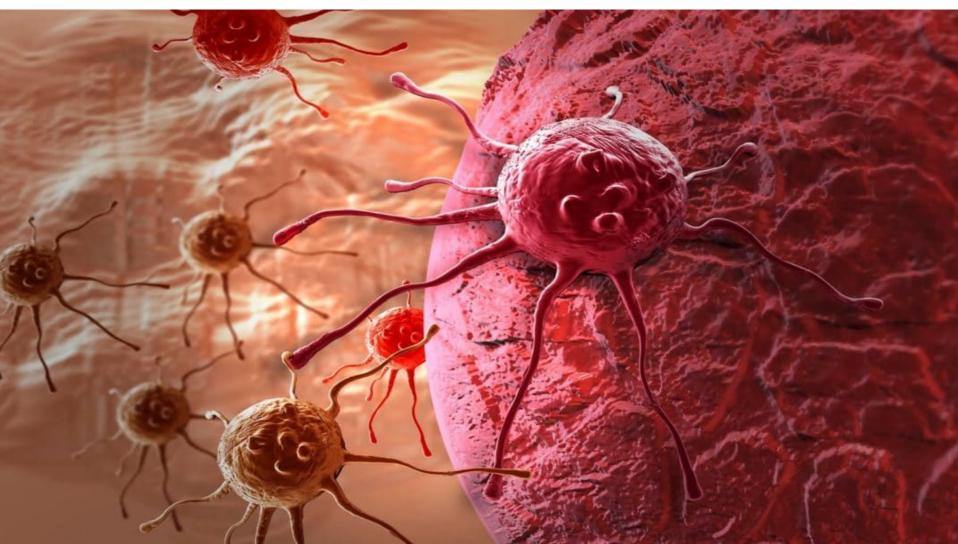

# Cancer

is a worst disease in the modern world



# Symptoms

- Weight loss
- High temperature (fever)
- Infirmity
- Painful sensation
- Hair loss
- The discoloration of the skin



### Why does the cancer occur?

In 95% of cases cancer occurs due to bad environment and lifestyle:



- Smoking 30% pathology
- Food 35% (carcinogens)
- Infection 10%





- Ionizing and ultraviolence radiation 6%
- Sexual infection 4%
- Alcoholism 2%



#### Ways to treat

- Medical therapy
- Surgical therapy
- Radiation therapy
- Chemotherapy
- Immunotherapy
- Replacement therapy\*
- \*«Заместительная терапия»

#### Stage of cancer

- 1. Favorable prognosis
- The prognosis depends on the type of tumor
- 3. A small chance of cure
- 4. A cure is not possible

## We should lead a healthy lifestyle