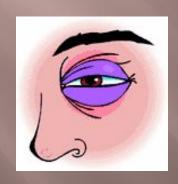

### WE ARE DETECTIVES



## Detective Office





#### **Sherlock Holmes**











Describing People

### APPEARANCE









#### Match these words with their meanings:

1. It is used for breathing and smelling.

2. The front part of a person's head.

3. It grows on a person's head.

4. People wear these to help them see better.

5. This grows on a man's chin.

6. The organ of hearing.

7. A pair of organs of sight.

8. We can use them for kissing.

eyes

lips

a beard

an ear

a face

a nose

hair

spectacles



# Answer my questions!

### Eyes



grey eyes



blue eyes



green eyes



dark eyes



Note! This is a black eye.

#### Hair











black hair

fair hair

brown hair

grey hair

red hair

#### Type of hair



Her hair is curly and fair.



Her hair is short, straight and black



He has no hair. = He is bald.

#### She is slim.

### Build



She is fat.

### Height



He is tall.



He is short.



He is of medium height.



### **Face**



Her face is oval.

Her face is round.

#### Translate



to look like

#### WHAT DOES HE LOOK LIKE?

#### WHO DOES HE LOOK LIKE?

What does he look like?
Как он выглядит?
Who does he look like?
На кого он похож?

#### to look like

- 1. What does Ann <u>look like</u>?- She is tall with fair hair.
- 2. Who do I <u>look like</u>?- I <u>look like</u> my father.
- She <u>looks like</u> her mother. She has her mother's blue eyes and her