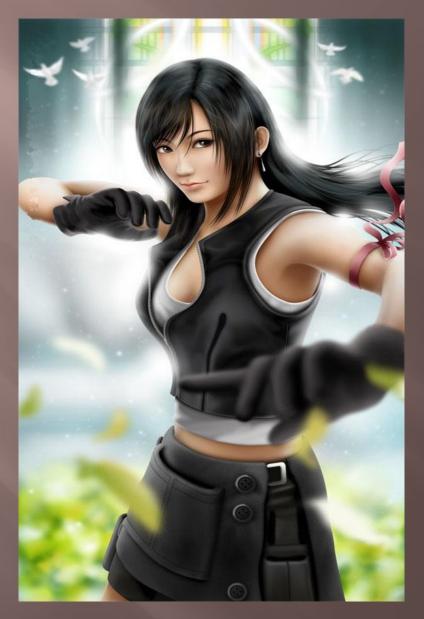

hair

grey hair

red hair

#### Type of hair



Her hair is curly and fair.



Her hair is short, straight and black



He has no hair. = He is bald.

#### She is slim.

### Build



She is fat.

### Height



He is tall.



He is short.



He is of medium height.



### **Face**



Her face is oval.

Her face is round.

#### Translate



to look like

#### WHAT DOES HE LOOK LIKE?

#### WHO DOES HE LOOK LIKE?

What does he look like?
Как он выглядит?
Who does he look like?
На кого он похож?

#### to look like

- 1. What does Ann <u>look like</u>?- She is tall with fair hair.
- 2. Who do I <u>look like</u>?- I <u>look like</u> my father.
- She <u>looks like</u> her mother. She has her mother's blue eyes and her small nose.

#### What does Shrek look like?



#### What does Lara look like?



## THANK YOU!