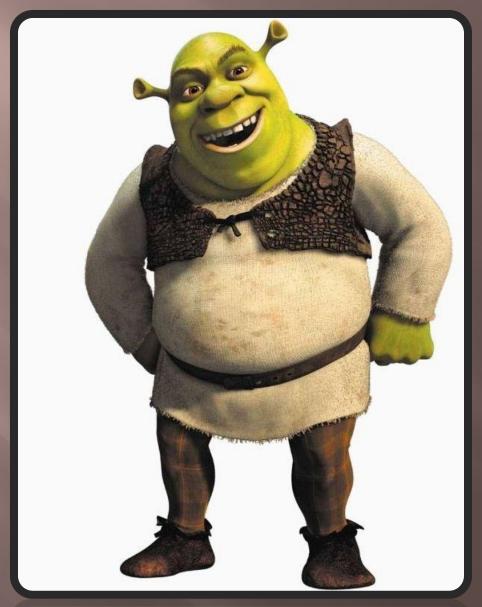

black hair

fair hair

brown hair

grey hair

red hair

#### Type of hair



Her hair is curly and fair.



Her hair is short, straight and black



He has no hair. = He is bald.

#### She is slim.

### Build



She is fat.

### Height



He is tall.



He is short.



He is of medium height.



### **Face**



Her face is oval.

Her face is round.

#### Translate



to look like

#### WHAT DOES HE LOOK LIKE?

#### WHO DOES HE LOOK LIKE?

What does he look like?
Как он выглядит?
Who does he look like?
На кого он похож?

#### to look like

- 1. What does Ann <u>look like</u>?- She is tall with fair hair.
- 2. Who do I <u>look like</u>?- I <u>look like</u> my father.
- She <u>looks like</u> her mother. She has her mother's blue eyes and her small nose.

#### What does Shrek look like?



#### What does Lara look like?



## THANK YOU!