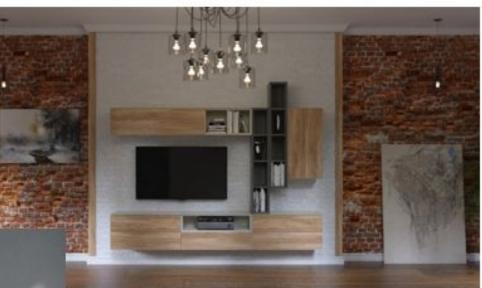

# PARRA

# Well fits, Well feels®

## Гостиная VERSO

Февраль 2020

PARRA: Well fits, Well feels

#### Техническое описание – особенности конструкции

 Гостиная Verso представляет собой модульную систему, позволяющую реализовать множество вариантов компоновок, учитывающих индивидуальные потребности клиента



Примеры разнообразия компоновок







#### Техническое описание – особенности конструкции



 Модульная схема позволяет обеспечить гибкость в габаритах данной гостиной





#### Техническое описание – особенности конструкции

 Модули гостиной имеют как навесные, так и напольные элементы







#### Техническое описание – особенности конструкции

С целью соблюдения совпадений габаритов в разных уровнях навески, и достижения эстетической привлекательности мебели, а также облегчения компоновки заказов, в большинстве модулей применен принцип кратности габаритных размеров модулей по ширине и по высоте. Шаг кратности составляет 420 мм



PARRA: Well fits, Well feels

PARRA.RL







#### Техническое описание – особенности конструкции

Модули могут быть укомплектованы в разных вариантах (открытом и закрытом) При этом важно понимать, что у тумб ТВ будет и разное внутреннее наполнение





#### Техническое описание – особенности конструкции



PARRA: Well fits, We