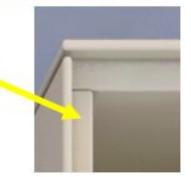

#### Техническое описание- особенности конструкции

В качестве элемента дизайна на всех фасадных кромках применена фрезеровка (выборка четверти)

PARRA

Данное решение создает иллюзию очень тонких стенок.

Техническое описание- особенности конструкции