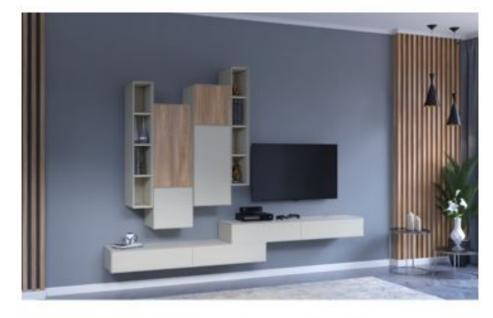

# PARRA

# Well fits, Well feels®

## Гостиная VERSO

Февраль 2020

PARRA: Well fits, Well feels

#### Техническое описание – особенности конструкции

 Гостиная Verso представляет собой модульную систему, позволяющую реализовать множество вариантов компоновок, учитывающих индивидуальные потребности клиента



Примеры разнообразия компоновок







#### Техническое описание – особенности конструкции



 Модульная схема позволяет обеспечить гибкость в габаритах данной гостиной





#### Техническое описание – особенности конструкции

 Модули гостиной имеют как навесные, так и напольные элементы







#### Техническое описание – особенности конструкции

С целью соблюдения совпадений габаритов в разных уровнях навески, и достижения эстетической привлекательности мебели, а также облегчения компоновки заказов, в большинстве модулей применен принцип кратности габаритных размеров модулей по ширине и по высоте. Шаг кратности составляет 420 мм



PARRA: Well fits, Well feels

PARRA.RL







#### Техническое описание – особенности конструкции

Модули могут быть укомплектованы в разных вариантах (откры