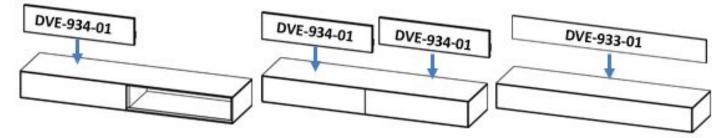

#### Техническое описание – особенности конструкции

Модули могут быть укомплектованы в разных вариантах (открытом и закрытом) При этом важно понимать, что у тумб ТВ будет и разное внутреннее наполнение