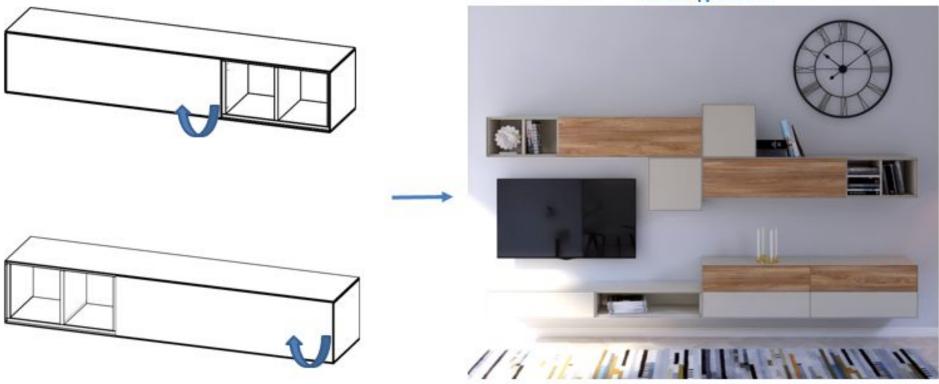

#### Особенность конструкции верхнего горизонтального модуля MOD-970

Еще одной особенностью данного модуля является возможность установки дверцы как слева, так и справа. При этом дверца открывается строго вверх!

> Эта особенность конструкции позволяет получить симметричные композиции при необходимости

Техническое описание- особенности конструкции

Важной особенностью конструкции коллекции VERSO является сопряжение горизонтальных и вертикальных элементов модулей