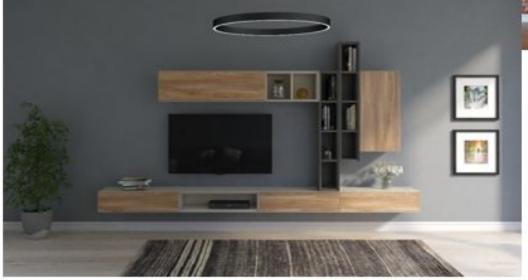

#### Техническое описание – особенности конструкции

 Гостиная Verso представляет собой модульную систему, позволяющую реализовать множество вариантов компоновок, учитывающих индивидуальные потребности клиента

Примеры разнообразия компоновок