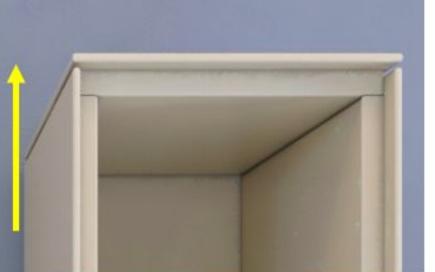

> Эта особенность конструкции позволяет получить симметричные композиции при необходимости

Техническое описание- особенности конструкции

Важной особенностью конструкции коллекции VERSO является сопряжение горизонтальных и вертикальных элементов модулей

Образующийся между элементами зазор придает изделиям ощущение изящности и легкости конструкции

PARRA: Well fits, Well feels

#### Техническое описание- особенности конструкции

PARRA

В связи с этим важно понимать, что все модули спроектированы с учетом четкой ориентации в пространстве по вертикали

С учетом этого, при составлении компоновок следует учитывать, что поворот модулей набок невозможен!