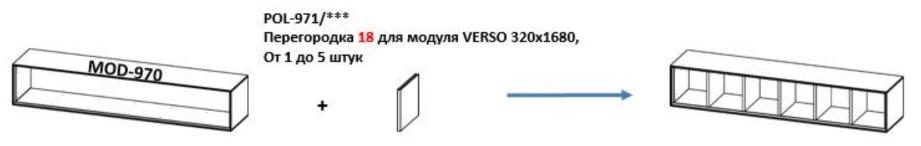

#### Техническое описание- особенности конструкции

Особенность конструкции верхнего горизонтального модуля MOD-970

#### Открытый вариант модуля комплектуется перегородками толщиной 18 мм

Закрытый же вариант модуля должен быть обязательно укомплектован одной перегородкой толщиной 32 мм, остальные перегородки толщиной 18 мм!