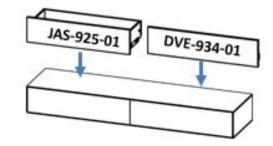

#### Техническое описание – особенности конструкции

Модули могут быть укомплектованы в разных вариантах (открытом и закрытом) При этом важно понимать, что у тумб ТВ будет и разное внутреннее наполнение