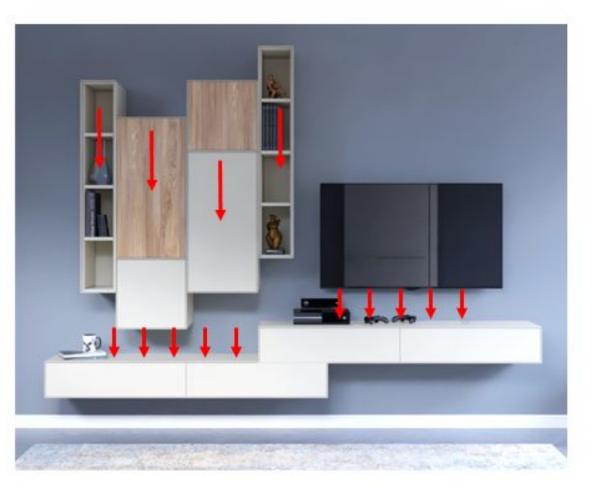

#### Техническое описание – особенности конструкции

 Гостиная Verso представляет собой модульную систему, позволяющую реализовать множество вариантов компоновок, учитывающих индивидуальные потребности клиента

Примеры разнообразия компоновок

#### Техническое описание – особенности конструкции

 Модульная схема позволяет обеспечить гибкость в габаритах данной гостиной