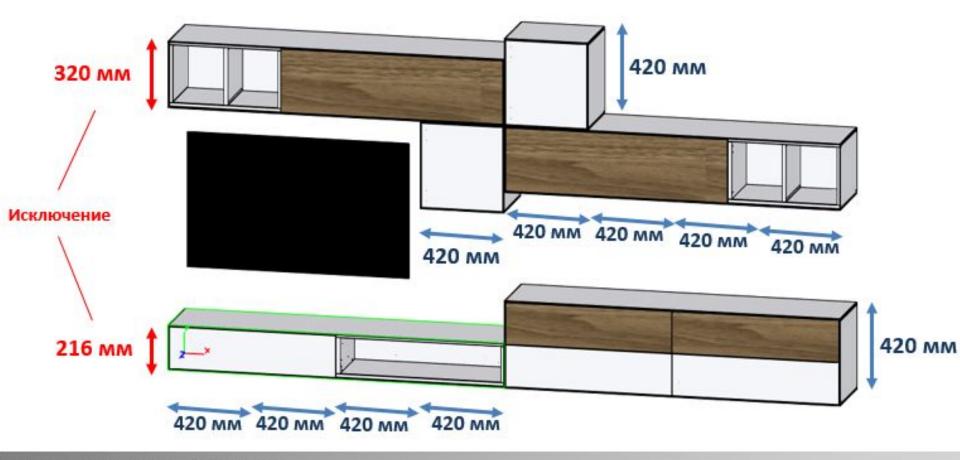

#### Техническое описание – особенности конструкции

С целью соблюдения совпадений габаритов в разных уровнях навески, и достижения эстетической привлекательности мебели, а также облегчения компоновки заказов, в большинстве модулей применен принцип кратности габаритных размеров модулей по ширине и по высоте. Шаг кратности составляет 420 мм