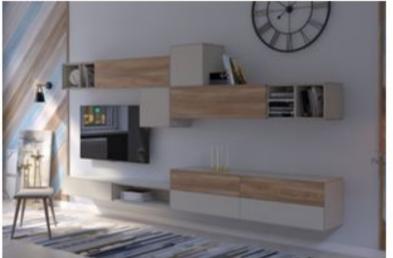

# PARRA

# Well fits, Well feels®

## Гостиная VERSO

Февраль 2020

PARRA: Well fits, Well feels

#### Техническое описание – особенности конструкции

 Гостиная Verso представляет собой модульную систему, позволяющую реализовать множество вариантов компоновок, учитывающих индивидуальные потребности клиента



Примеры разнообразия компоновок







#### Техническое описание – особенности конструкции



 Модульная схема позволяет обеспечить гибкость в габаритах данной гостиной





#### Техническое описание – особенности конструкции

 Модули гостиной имеют как навесные, так и напольные элементы







#### Техническое описание – особенности конструкции

С целью соблюдения совпадений габаритов в разных уровнях навески, и достижения эстетической привлекательности мебели, а также облегчения компоновки заказов, в большинстве модулей применен принцип кратности габаритных размеров модулей по ширине и по высоте. Шаг кратности составляет 420 мм



PARRA: Well fits, Well feels

PARRA.RL







#### Техническое описание – особенности конструкции

Модули могут быть укомплектованы в разных вариантах (открытом и закрытом) При этом важно понима