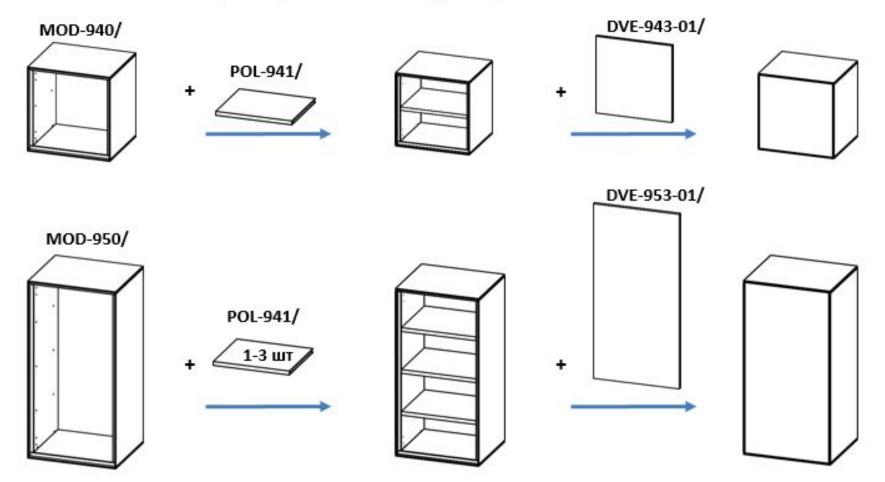

#### Техническое описание – особенности конструкции

Модули могут быть укомплектованы в разных вариантах (открытом и закрытом) При этом важно понимать, что у тумб ТВ будет и разное внутреннее наполнение

#### Техническое описание- особенности конструкции

Примеры комплектации верхних элементов