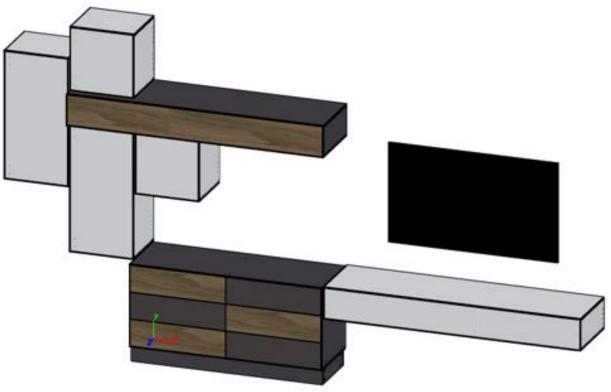

#### Техническое описание – особенности конструкции

 Модульная схема позволяет обеспечить гибкость в габаритах данной гостиной

#### Техническое описание – особенности конструкции

 Модули гостиной имеют как навесные, так и напольные элементы