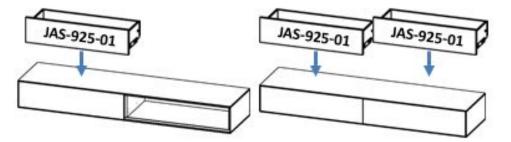

#### Техническое описание – особенности конструкции

Модули могут быть укомплектованы в разных вариантах (открытом и закрытом) При этом важно понимать, что у тумб ТВ будет и разное внутреннее наполнение