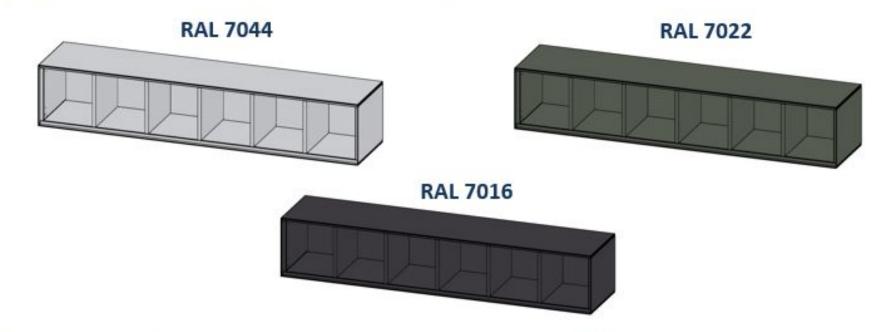

#### Корпуса гостиной и внутренние полки отделываются эмалями согласно RAL K7

Фасады могут быть как отделаны эмалями, так и облицованы шпоном орех

PARRA: Well fits, Well feels

PARRA