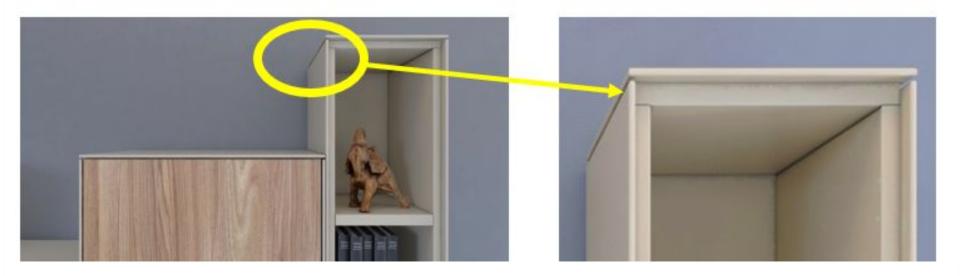

> Эта особенность конструкции позволяет получить симметричные композиции при необходимости

Техническое описание- особенности конструкции

Важной особенностью конструкции коллекции VERSO является сопряжение горизонтальных и вертикальных элементов модулей

Образующийся между элементами зазор придает изделиям ощущение изящности и легкости конструкции

PARRA: Well fits, Well feels

#### Техническое описание- особенности конструкции

PARRA

В связи с этим важно понимать, что все модули спроектированы с учетом четкой ориентации в пространстве по вертикали

С учетом этого, при составлении компоновок следует учитывать, что поворот модулей набок невозможен!