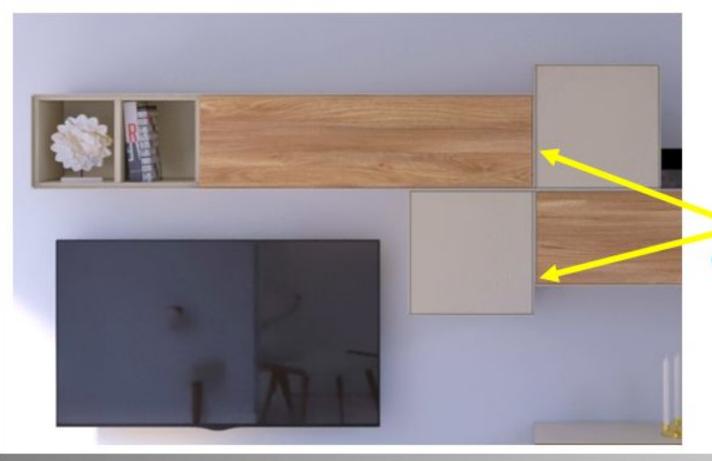

#### Техническое описание – особенности конструкции

 Гостиная Verso представляет собой модульную систему, позволяющую реализовать множество вариантов компоновок, учитывающих индивидуальные потребности клиента

Примеры разнообразия компоновок

#### Техническое описание – особенности конструкции

 Модульная схема позволяет обеспечить гибкость в габаритах данной гостиной