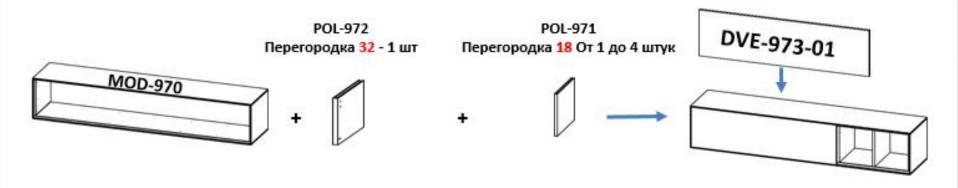

#### Открытый вариант модуля комплектуется перегородками толщиной 18 мм

Закрытый же вариант модуля должен быть обязательно укомплектован одной перегородкой толщиной 32 мм, остальные перегородки толщиной 18 мм!