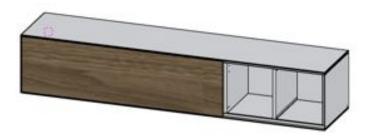

#### Техническое описание – особенности конструкции

Модули могут быть укомплектованы в разных вариантах (открытом и закрытом) При этом важно понимать, что у тумб ТВ будет и разное внутреннее наполнение

#### Техническое описание – особенности конструкции

TB тумбы могут быть укомплектованы как дверцами, так и ящиками, в самых разнообразных комбинациях, в зависимости от пожеланий клиента.

Примеры вариантов комплектации тумбы ящиками

#### Примеры вариантов комплектации тумбы дверцами