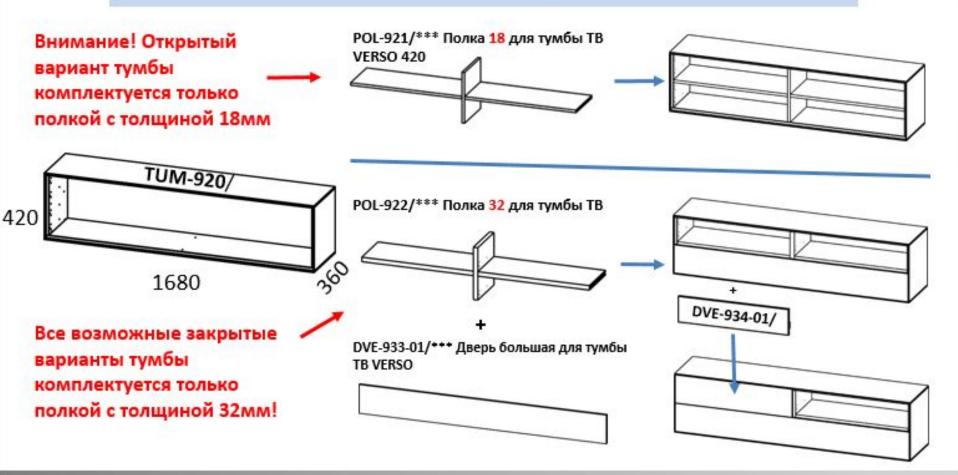

#### Техническое описание – особенности конструкции

Модули могут быть укомплектованы в разных вариантах (открытом и закрытом) При этом важно понимать, что у тумб ТВ будет и разное внутреннее наполнение

#### Открытый вариант модуля комплектуется перегородками толщиной 18 мм

Закрытый же вариант модуля должен быть обязательно укомплектован одной перегородкой толщиной 32 мм, остальные перегородки толщиной 18 мм!