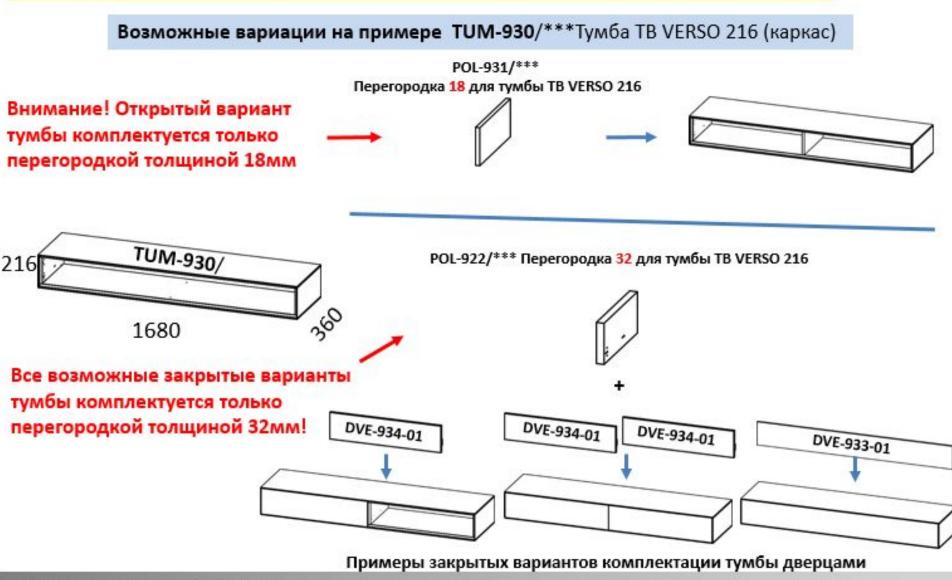

#### Техническое описание – особенности конструкции

Модули могут быть укомплектованы в разных вариантах (открытом и закрытом) При этом важно понимать, что у тумб ТВ будет и разное внутреннее наполнение

#### Открытый вариант модуля комплектуется перегородками толщиной 18 мм

Закрытый же вариант модуля должен быть обязательно укомплектован одной перегородкой толщиной 32 мм, остальные перегородки толщиной 18 мм!