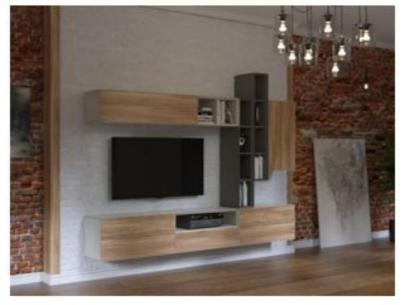

# PARRA

# Well fits, Well feels®

## Гостиная VERSO

Февраль 2020

PARRA: Well fits, Well feels

#### Техническое описание – особенности конструкции

 Гостиная Verso представляет собой модульную систему, позволяющую реализовать множество вариантов компоновок, учитывающих индивидуальные потребности клиента



Примеры разнообразия компоновок







#### Техническое описание – особенности конструкции



 Модульная схема позволяет обеспечить гибкость в габаритах данной гостиной





#### Техническое описание – особенности конструкции

 Модули гостиной имеют как навесные, так и напольные элементы







#### Техническое описание – особенности конструкции

С целью соблюдения совпадений габаритов в разных уровнях навески, и достижения эстетической привлекательности мебели, а также облегчения компоновки заказов, в большинстве модулей применен принцип кратности габаритных размеров модулей по ширине и по высоте. Шаг кратности составляет 420 мм



PARRA: Well fits, Well feels

PARRA.RL







#### Техническое описание – особенности конструкции

Модули могут быть укомплектованы в разных вариантах (открытом и закрытом) При этом важно пони