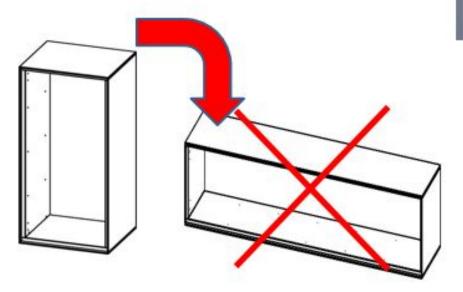

#### Техническое описание- особенности конструкции

PARRA

В связи с этим важно понимать, что все модули спроектированы с учетом четкой ориентации в пространстве по вертикали

С учетом этого, при составлении компоновок следует учитывать, что поворот модулей набок невозможен!