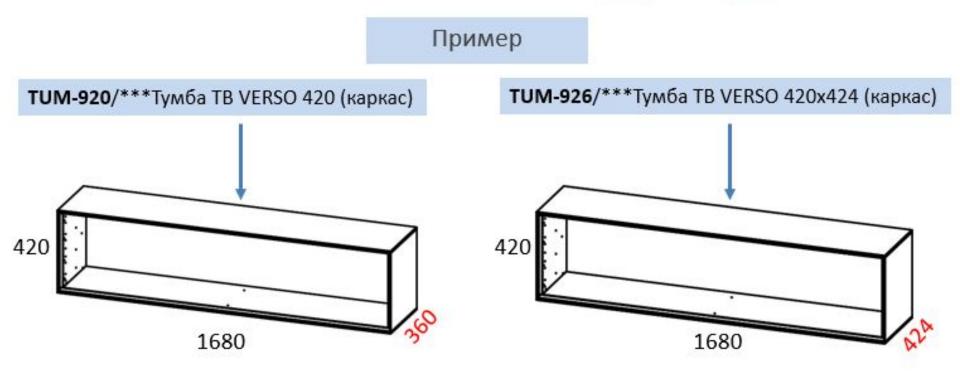

#### Техническое описание – особенности конструкции

С целью соблюдения совпадений габаритов в разных уровнях навески, и достижения эстетической привлекательности мебели, а также облегчения компоновки заказов, в большинстве модулей применен принцип кратности габаритных размеров модулей по ширине и по высоте. Шаг кратности составляет 420 мм