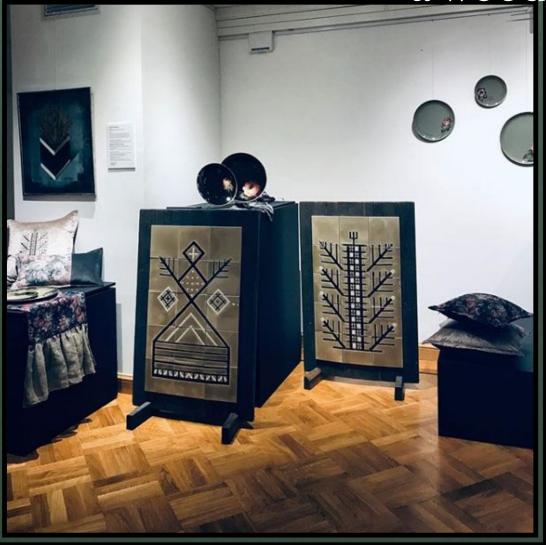

## Ceramic tiles with hand-painted glaze glued on a wooden base

Textile collection of Julia Gerasimova "My Zhostovo"

Chest Of Drawers "Kolodozero". Designer Elina Tuktamisheva, production of Mrs Ruby under the direction of Valentina Andreeva