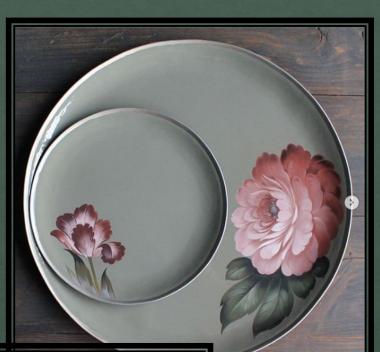

## The exhibition «Trin\*Trava». Modern Russian-style

Busargina Anastasia

Logo of the exhibition and exposition

Plates with elements of zhostov painting