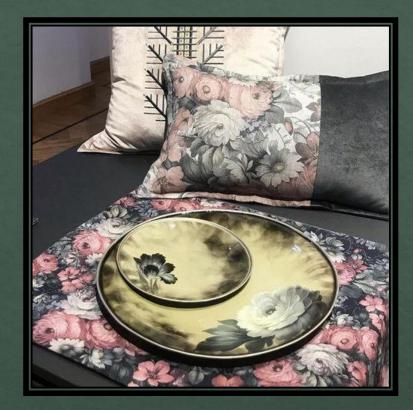

## The exhibition «Trin\*Trava». Modern Russian-style

Busargina Anastasia

Logo of the exhibition and exposition

Plates with elements of zhostov painting

## Ceramic tiles with hand-painted glaze glued on a wooden base

Textile collection of Julia Gerasimova "My Zhostovo"

Chest Of Drawers "Kolodozero". Designer Elina Tuktamisheva, production of Mrs Ruby under the direction of Valentina Andreeva