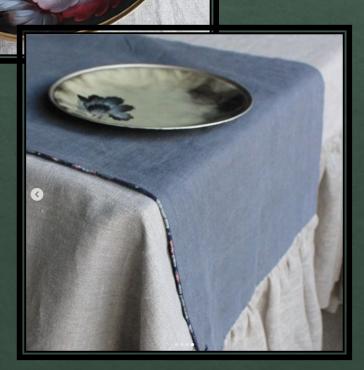

## Ceramic tiles with hand-painted glaze glued on a wooden base

Textile collection of Julia Gerasimova "My Zhostovo"

Chest Of Drawers "Kolodozero". Designer Elina Tuktamisheva, production of Mrs Ruby under the direction of Valentina Andreeva