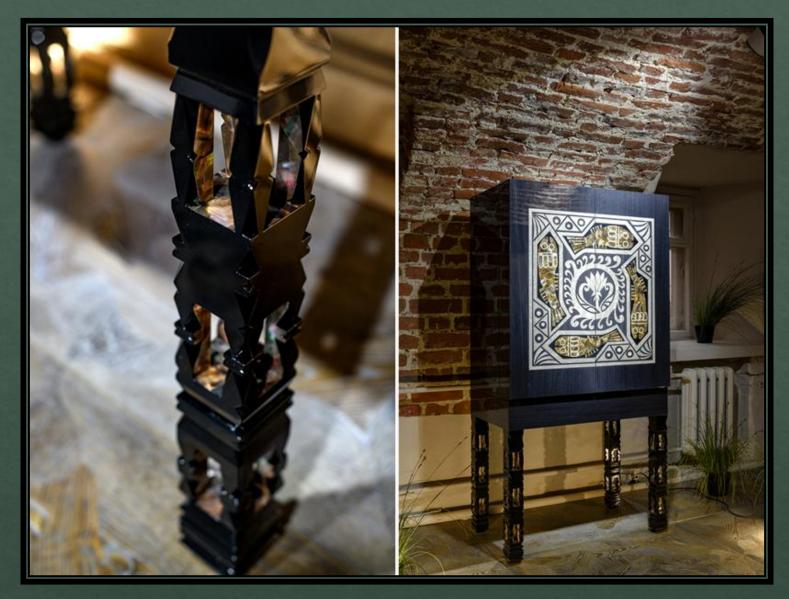

## Product Svetlana

Product Julia Gerasimova

The Gzhel Chest Of Drawers.

Designer Elina Tuktamisheva, production of Mrs Ruby under the direction of Valentina Andreeva, artists - Margarita Podgornaya and Alexander Tsaregorodtsev