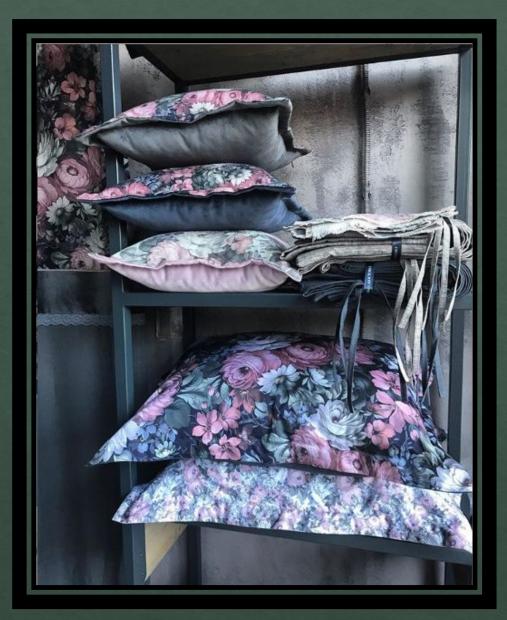

## Ceramic tiles with hand-painted glaze glued on a wooden base

Textile collection of Julia Gerasimova "My Zhostovo"

Chest Of Drawers "Kolodozero". Designer Elina Tuktamisheva, production of Mrs Ruby under the direction of Valentina Andreeva