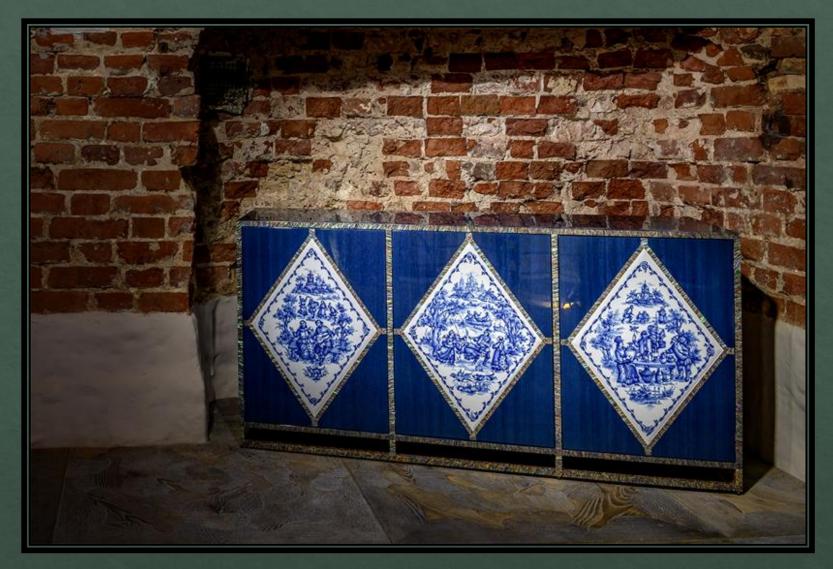

## Ceramic tiles with hand-painted glaze glued on a wooden base

Textile collection of Julia Gerasimova "My Zhostovo"

Chest Of Drawers "Kolodozero". Designer Elina Tuktamisheva, production of Mrs Ruby under the direction of Valentina Andreeva

## Product Svetlana

Product Julia Gerasimova

The Gzhel Chest Of Drawers.

Designer Elina Tuktamisheva, production of Mrs Ruby under the direction of Valentina Andreeva, artists - Margarita Podgornaya and Alexander Tsaregorodtsev