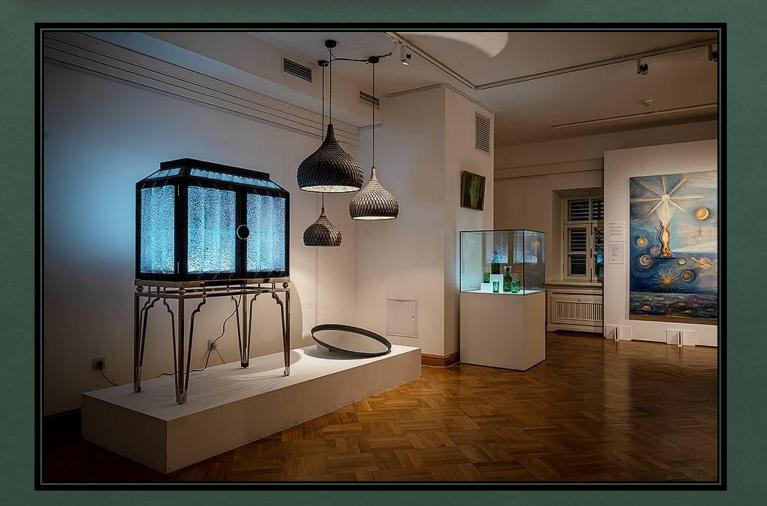

## Ceramic tiles with hand-painted glaze glued on a wooden base

Textile collection of Julia Gerasimova "My Zhostovo"

Chest Of Drawers "Kolodozero". Designer Elina Tuktamisheva, production of Mrs Ruby under the direction of Valentina Andreeva