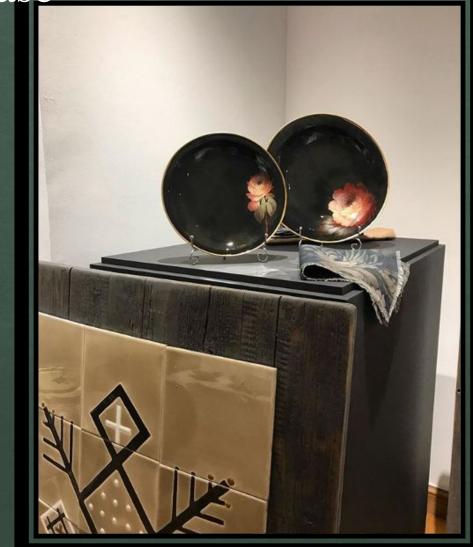

## The exhibition «Trin\*Trava». Modern Russian-style

Busargina Anastasia

Logo of the exhibition and exposition

Plates with elements of zhostov painting