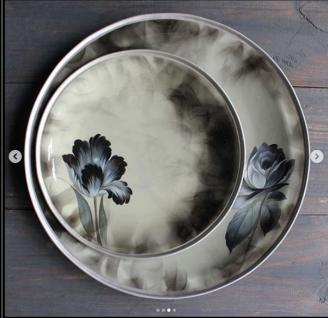

## The exhibition «Trin\*Trava». Modern Russian-style

Busargina Anastasia

Logo of the exhibition and exposition

Plates with elements of zhostov painting