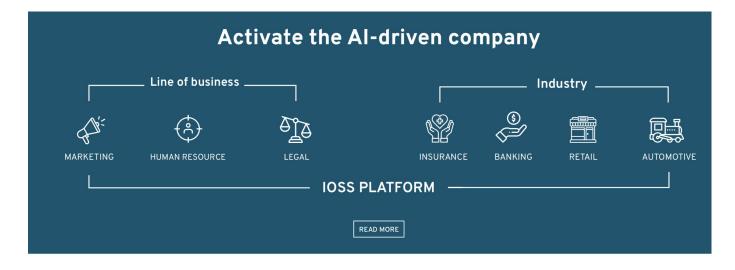

### Homepage 2/

Activate the Al-driven company

Blue is active when you hover a block.

When you hover a button you you reverse the color (white text/ green background. white background blue text)

Logos company is static.

IOSS gives you the opportunity to ensure the appropriate behavior in the valuation, creation, consumption and control of data and analytics. IOSS offers to business actors

an agile and collaborative vision of data.

Schema: ideally this schema is native (because theses words are important for our SEO)

And it will be on vertical for responsive