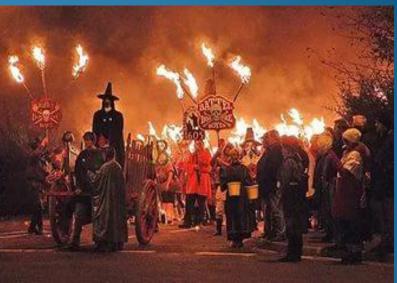

#### 5. The day of fire, bonfire, salut, roasted potatoes and meat.

#### Guy Fawkes Day