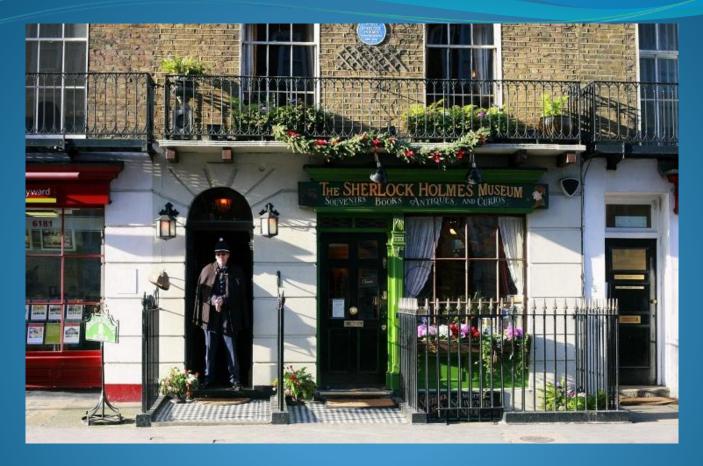

# 5. This museum devoted to a famous detective character.

#### Museum of Sherlock Holmes

Картинка

| The<br>Beatles          | 10 | 20 | 30 | 40 | 50 |
|-------------------------|----|----|----|----|----|
| Famous<br>people        | 10 | 20 | 30 | 40 | 50 |
| Traditional dishes      | 10 | 20 | 30 | 40 | 50 |
| Traditions,<br>holidays | 10 | 20 | 30 | 40 | 50 |
| Places of<br>Interest   | 10 | 20 | 30 | 40 | 50 |