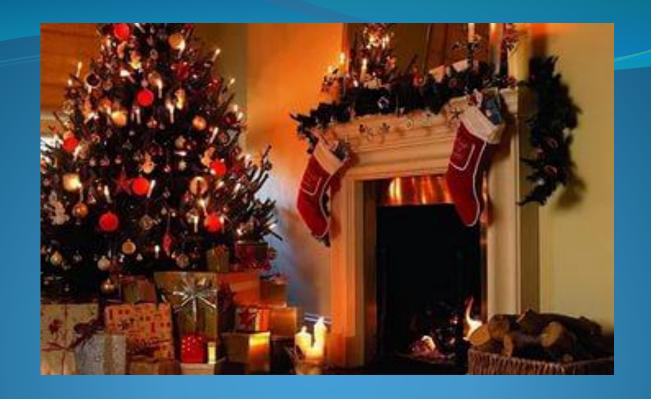

## 1. When Christmas celebrated in England?

#### In England – December, 25

Картинка