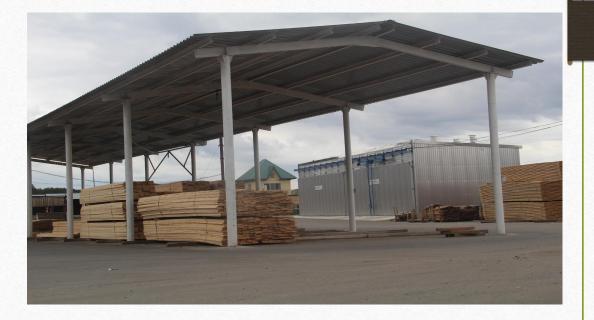

Currently the company conducts activities in the territory of 24,000 hectares, harvesting more than 90,000 m<sup>3</sup> of wood resources from improvement thinning annually. In the course of business activity we focus on manufacturing of high-quality products with up-to-date equipment with the use of high technologies. Due to enterprise modernization we process converted wood using in-house facilities, supplying the market with a wide range of industrial wood and construction materials. «SOKOLOVOLES» integrated forest enterprise is one of the district town-forming employers, its staff amounts to 170 employees.