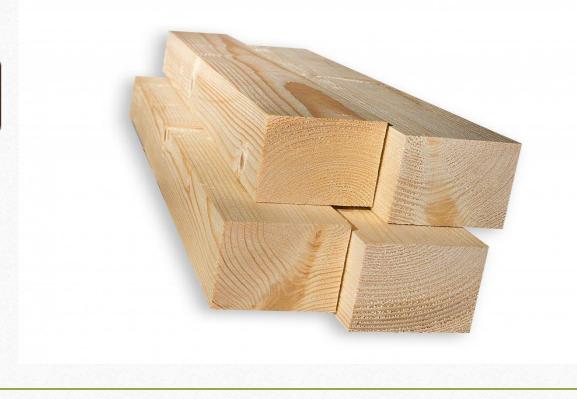

carrying out operations in domestic and foreign markets.





Currently the company conducts activities in the territory of 24,000 hectares, harvesting more than 90,000 m<sup>3</sup> of wood resources from improvement thinning annually. In the course of business activity we focus on manufacturing of high-quality products with up-to-date equipment with the use of high technologies. Due to enterprise modernization we process converted wood using in-house facilities, supplying the market with a wide range of industrial wood and construction materials. «SOKOLOVOLES» integrated forest enterprise is one of the district town-forming employers, its staff amounts to 170 employees.



## **COMPANY PRODUCTS**



1-3 sort EDGED BOARD shipping-dry condition /natural moisture

### **COMPANY PRODUCTS**



# 1-3 sort BEAM

# 61, ul.Mayskaya, village of Sokolovo, 659418, Zonalnoye District, Altai Krai

+7 (3852) 556 850

www.sokolovoles.com

sokolovoles