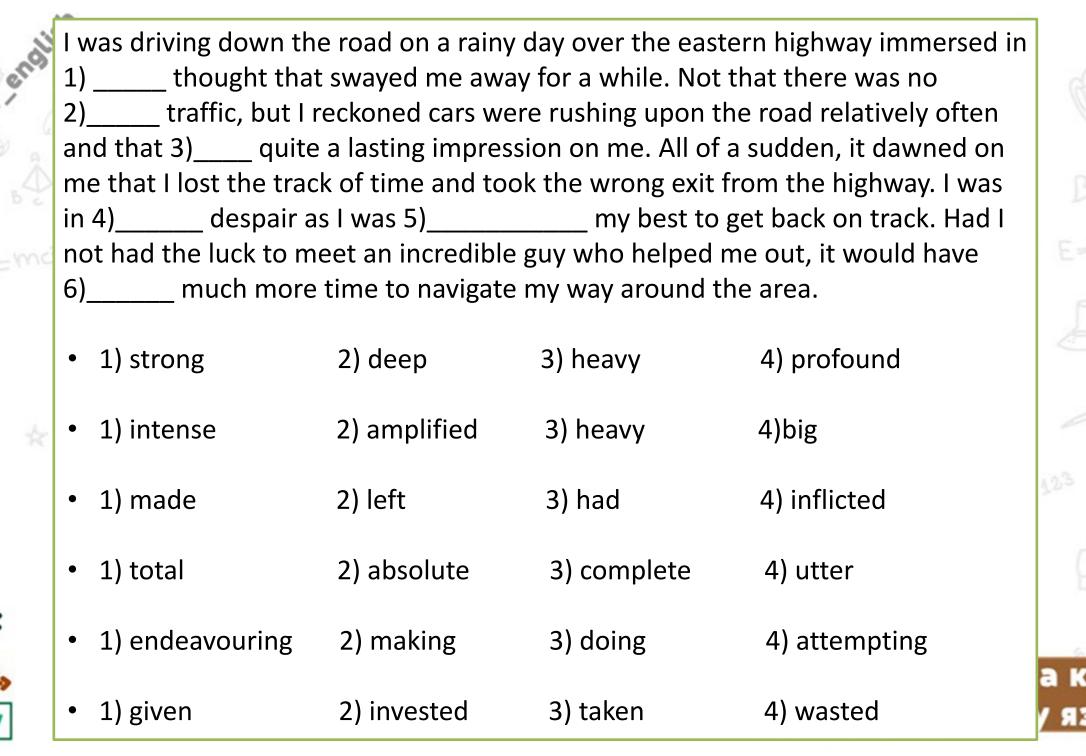

#### Great

- great enjoyment
- great excitement
- a great failure
- at great length
- a great number (of)
- great power
- great pride

- complete astonishment
- total bliss
- (an) utter catastrophe
- absolute despair
- total ecstasy
  - utter fury
  - a complete idiot
  - utter loathing
  - total madness