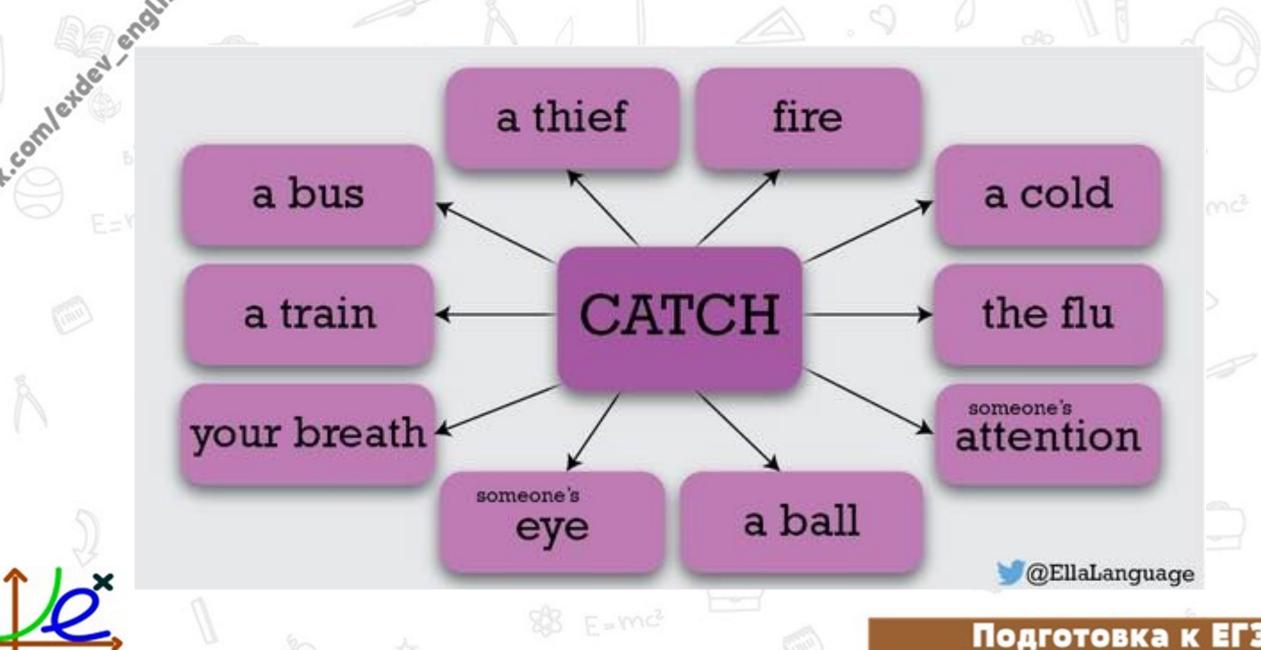

y traffic

#### Strong

- strong criticism
- strong denial
- a strong feeling
- a strong opinion (about something)
- a strong sense (of)
- a strong smell
- a strong taste

#### Great

- great enjoyment
- great excitement
- a great failure
- at great length
- a great number (of)
- great power
- great pride







- complete astonishment
- total bliss
- (an) utter catastrophe
- absolute despair
- total ecstasy
  - utter fury
  - a complete idiot
  - utter loathing
  - total madness











TM MONEUM SOME

## **COLLOCATIONS WITH**

take a shower

take a vacation

take a chance

take a picture

take a seat

take an exam

take part

take a taxi

take time

**TAKE** 

take care

take a bite

take a risk

take notes

take a survey

take it apart

take advice

take a decision

take medicine