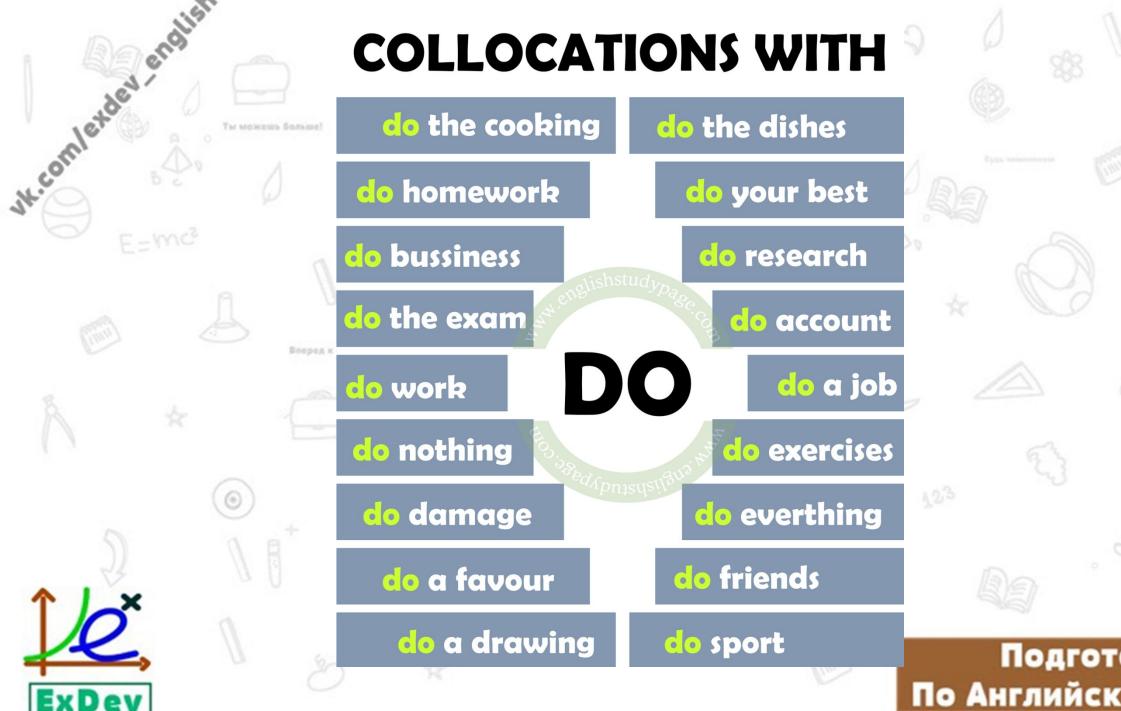

nglis

# Collocations

Shall we make a cup of tea and do our homework afterwards?





#### Deep

- deep depression
- deep devotion
- a deep feeling
- deep pockets
- deep sleep
- in deep thought
- in deep trouble

### Heavy

- a heavy drinker
- heavy rain
- a heavy sleeper
- a heavy smoker
- heavy snow
- heavy traffic

#### Strong

- strong criticism
- strong denial
- a strong feeling
- a strong opinion (about something)
- a strong sense (of)
- a strong smell
- a strong taste

#### Great

- great enjoyment
- great excitement
- a great failure
- at great length
- a great number (of)
- great power
- great pride







- complete astonishment
- total bliss
- (an) utter catastrophe
- absolute despair
- total ecstasy
  - utter fury
  - a complete idiot
  - utter loathing
  - total madness











TM MONEUM SOME

## **COLLOCATIONS WITH**

take a shower

take a vacation

take a chance

take a picture

take a seat

take an exam

take part

take a taxi

take time

**TAKE** 

take care

take a bite

take a risk

take notes

take a survey

take it apart

take advice

take a decision

take medicine