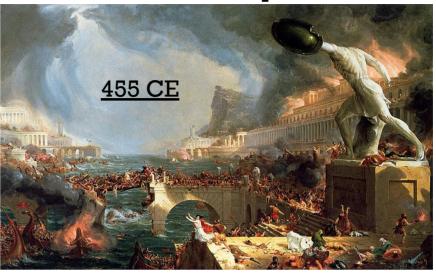

#### **ORDER THE EVENTS!**

The Parthenon in Athens is built.

Jesus Christ was born.

End of the Roman Empire.

The first Olympic Games.