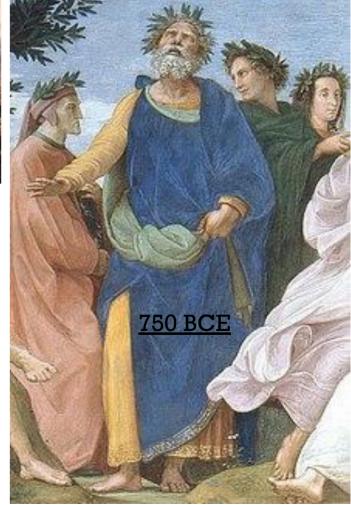

#### **ORDER THE EVENTS!**

Greeks defeat Persians at the battle of Marathon.

Romans conquer Greece. End of the Greek Empire.

Famous writer Homer writes the Iliad and the Odyssey.

Modern Olympic Games begin.