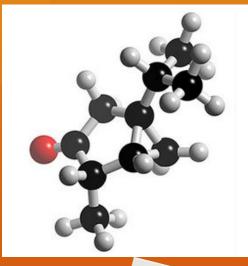

- ORGAN musical instrument in cathedral, mouth organ – another musical instrument, body organ (heart, liver,..), Organ Rock – name of an arch located 400 meters east of Engraved Arch
- RUMBLE sound of stomach when you re hungry, sound of thunder
- COVER roof tiles, album cover, CD cover, cover of drains
- MODEL mannequin, model to make false teeth, model for painting, molecule model
- SPIRIT team spirit, strong alcoholic drink, Father, Son and Holy Spirit, vigour/enthusiasm
- CHILLED cold, refrigerated
- STACKED putting objects in vertical piles
- SNAP sugersnaps (peas), click one's fingers, sound made by cameras, special kind of buttons