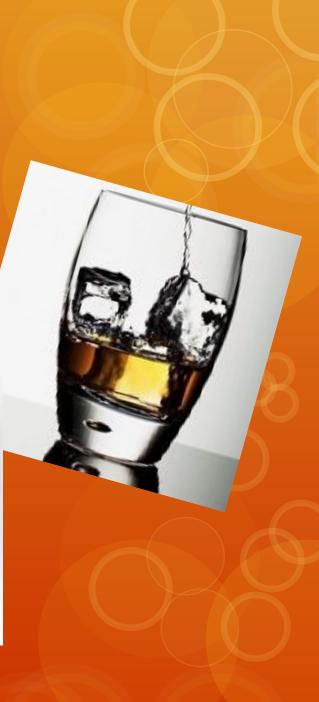

- ORGAN musical instrument in cathedral, mouth organ – another musical instrument, body organ (heart, liver,..), Organ Rock – name of an arch located 400 meters east of Engraved Arch
- RUMBLE sound of stomach when you re hungry, sound of thunder
- COVER roof tiles, album cover, CD cover, cover of drains
- MODEL mannequin, model to make false teeth, model for painting, molecule model
- SPIRIT team spirit, strong alcoholic drink, Father, Son and Holy Spirit, vigour/enthusiasm
- CHILLED cold, refrigerated
- STACKED putting objects in vertical piles
- SNAP sugersnaps (peas), click one's fingers, sound made by cameras, special kind of buttons