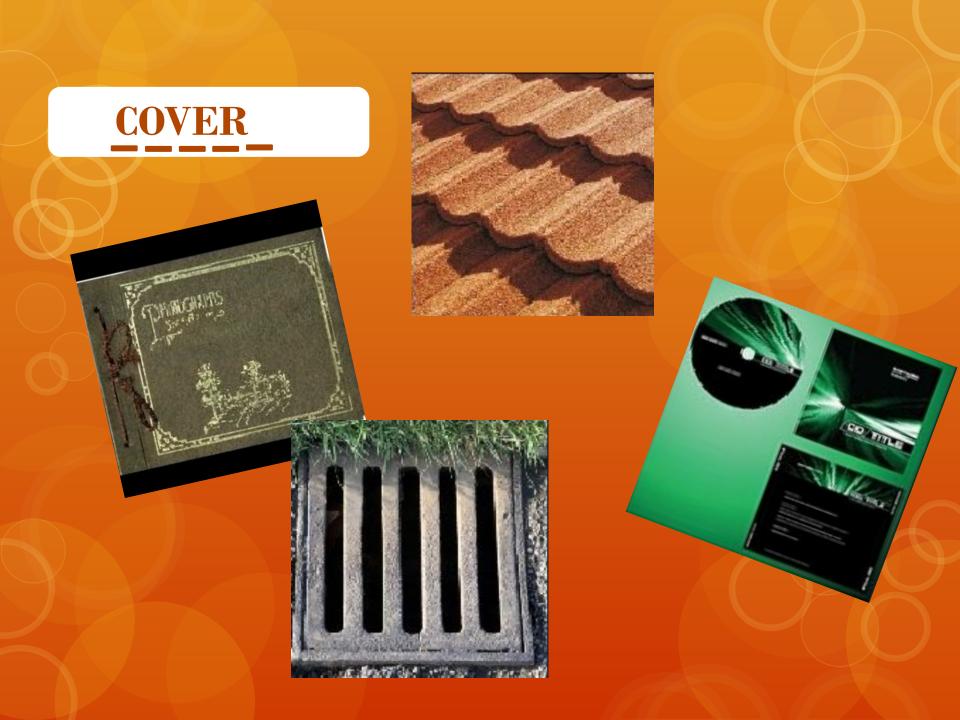

- ORGAN musical instrument in cathedral, mouth organ – another musical instrument, body organ (heart, liver,..), Organ Rock – name of an arch located 400 meters east of Engraved Arch
- RUMBLE sound of stomach when you re hungry, sound of thunder
- COVER roof tiles, album cover, CD cover, cover of drains
- MODEL mannequin, model to make false teeth, model for painting, molecule model
- SPIRIT team spirit, strong alcoholic drink, Father, Son and Holy Spirit, vigour/enthusiasm
- CHILLED cold, refrigerated
- STACKED putting objects in vertical piles
- SNAP sugersnaps (peas), click one's fingers, sound made by cameras, special kind of buttons