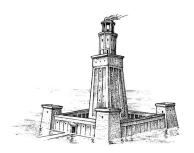

https://images.app.goo.gl/kHu7hz3ntvHreQ8n8

Lighthouse needs to be in the same color as the rest of the logo (in this case thyre-purple)

After you make all changes

In order to judge if the logo is finished please send me again different variations of the logo in different colors, textures and views