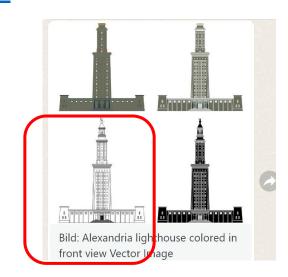

Currently each oak wreath (left or right has 14 leaves)...can you make it 12 on both sides? And make it work? I would be thankful

Can you change this 3D logo with the following vector 2D logos below – my preference is the one circled in red....here is the link to find them online

https://images.app.goo.gl/kHu7hz3ntvHreQ8n8

Lighthouse needs to be in the same color as the rest of the logo (in this case thyre-purple)

After you make all changes

In order to judge if the logo is finished please send me again different variations of the logo in different colors, textures and views