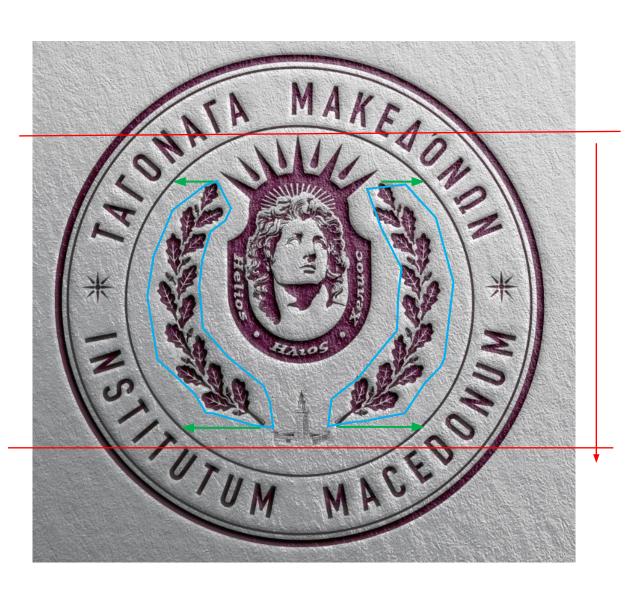

### Comment in red....

The whole middle composition of logo can go down a bit ...to equalize top and bottom red

# Comment in green....

Probably when you move the logo down the oak wreaths will equal out evenly in the whole middle space of the logo ... if not try to make sure they are as equal as possible

Last Comment in <a href="blue">blue</a> ....(if you can pull it off)

Currently each oak wreath (left or right has 14 leaves)...can you make it 12 on both sides? And make it work? I would be thankful

Can you change this 3D logo with the following vector 2D logos below – my preference is the one circled in red....here is the link to find them online