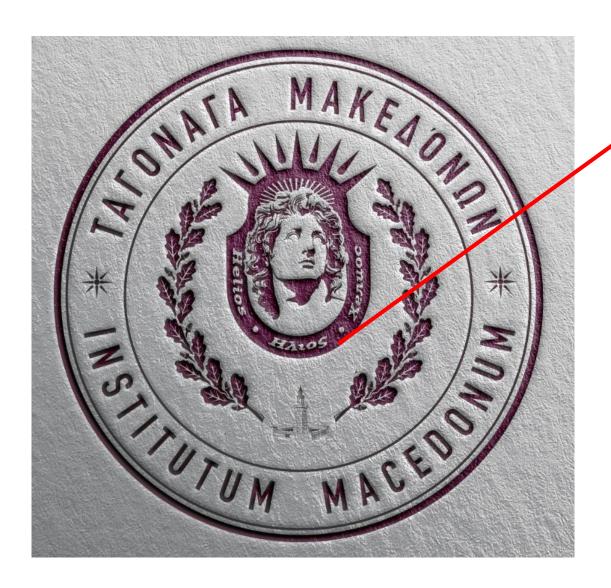

# Text around head of god is right now:

Helios · "Ηλιος · Хелиос

We would like to remove the text on the right in red and leave only the two words.....and capitalize them

 $^{\circ}H\Lambda IO\Sigma \cdot HELIVS$ 

Please don't forget the "on the word " $H\Lambda IO\Sigma$  and on the latin word HELIUS its now HELIVS (U is now V)

Try to make it work in the area...

If you need to make it wider to accommodate for the capital letters please do so....