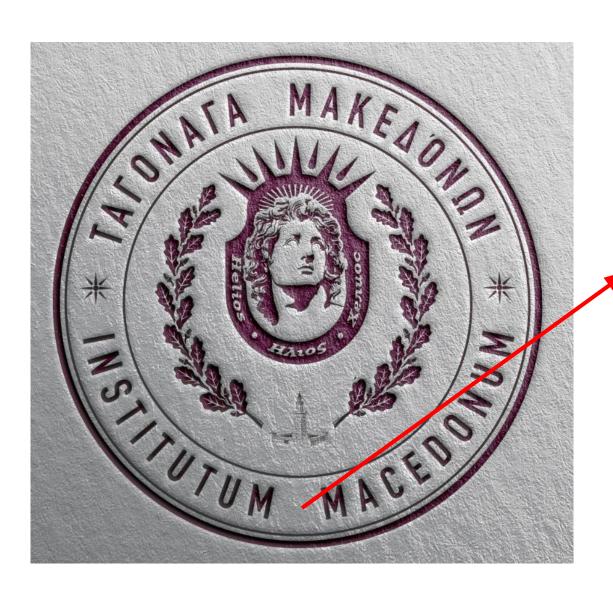

# Current text at the bottom in Latin is:

INSTITUTUM MACEDONUM

Please don't forget (U is now V)...so you need to change it to:

INSTITVTVM MACEDONVM

Sorry for this last change but someone was pushing....