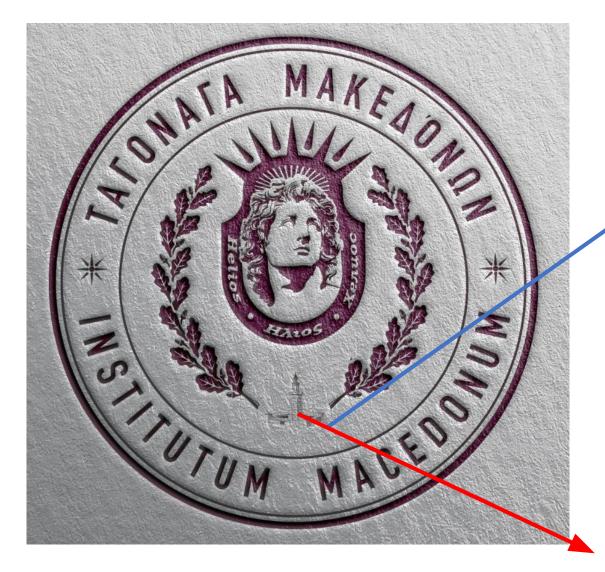

# Comment in green....

Probably when you move the logo down the oak wreaths will equal out evenly in the whole middle space of the logo ... if not try to make sure they are as equal as possible

Last Comment in <a href="blue">blue</a> ....(if you can pull it off)

https://images.app.goo.gl/kHu7hz3ntvHreQ8n8

Lighthouse needs to be in the same color as the rest of the logo (in this case thyre-purple)

After you make all changes

In order to judge if the logo is finished please send me again different variations of the logo in different colors, textures and views