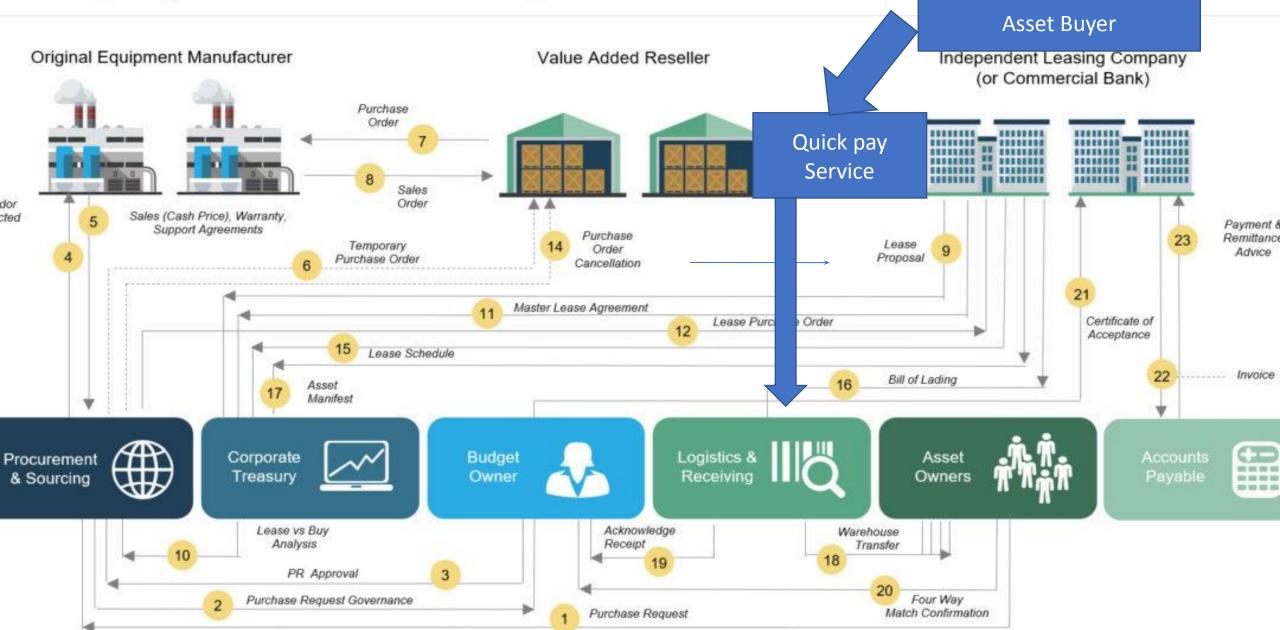

- The service for lessee automatic acquiring;
- The monitoring of machinery depreciation and spare parts requirement
- The system of Just-in Time delivery of inventories from nearest stock
- The interface is buffer zone between the Systems of Automatic Processing (SAP Systems) and the stocks of the equipment and of spare parts, which are nearby

#### Consumer Goods Automatic Order System

- Interface (marketplace): all supplies inside
- Spare parts and trade-in tractors are in certain "baskets"
- User chooses what he needs, on what tractor, on what price and indicates the town of location.
- Payment on 2 schemes:
- 50% in the day of deal, 50% on the fact of delivery
- 100% prepayment
- Up to 100% post-payment (after delivery- by installments)

### **Equipment Leasing Document Workflow**