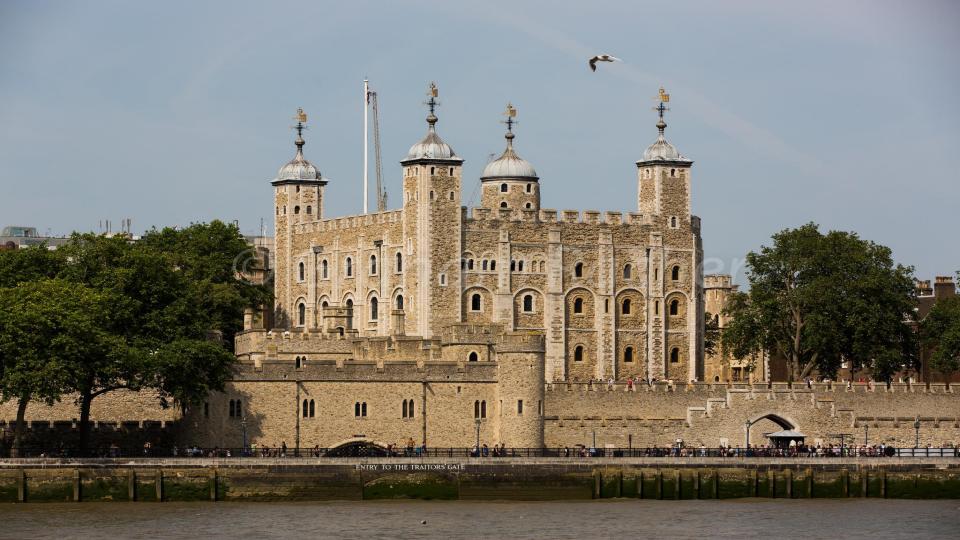

#### The Tower of London

The Tower has served many purposes in the past. It has been a prison, a medieval palace, a fortress and an arsenal. It's an amazing (amaze) place to visit! You can see the incredible Crown Jewels and the famous (fame) Beefeaters in their unusual costumes.