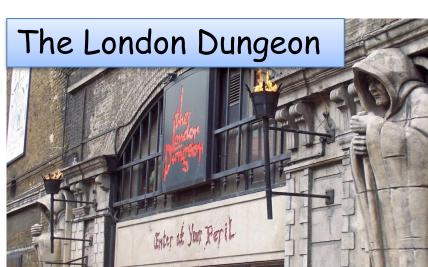

### The London Dungeon

If you like to be scared out of your wits, this is the place for you! Go deep underground and learn about the Great Fire of London, Jack the Ripper and The Great Plague. You can also try to get out of a scary labyrinth of mirrors. Not an experience for the faint-hearted, but you thoroughly (thorough) enjoy telling your friends about it.