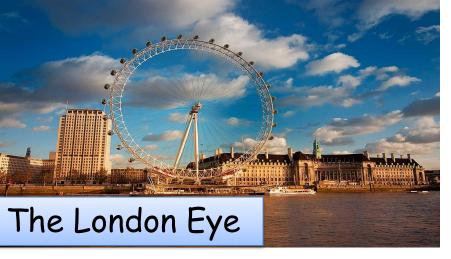

# The London Eye

Would you like to get a bird's eye view of London, as well as having the experience of a lifetime? If so, take a thrilling (thrill) ride on the London Eye, the big wheel built in 2000 for the millennium.