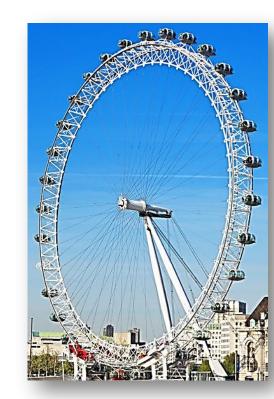

# The London Eye

Would you like to get a bird's eye view of London, as well as having the experience of a lifetime? If so, take a thrilling (thrill) ride on the London Eye, the big wheel built in 2000 for the millennium.