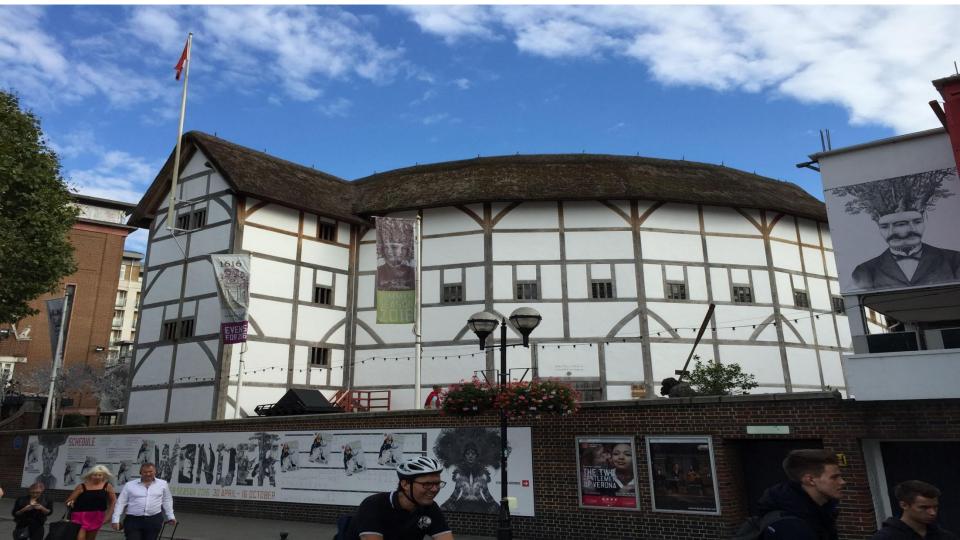

## Shakespeare's Globe Theatre

The original Globe Theatre burnt down in a fire started by a cannon which was fired during a performance (perform). The most recent Globe, which was completed in 1997, isn't just a theatre. It runs ....educational (education) workshops and lectures for schools and there's a permanent exhibition (exhibit) showing visitors what the theatre was like in Shakespeare's time.