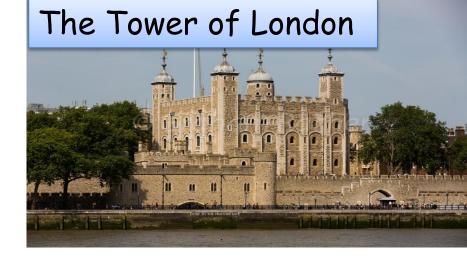

#### The Tower of London

The Tower has served many purposes in the past. It has been a prison, a medieval palace, a fortress and an arsenal. It's an amazing (amaze) place to visit! You can see the incredible Crown Jewels and the famous (fame) Beefeaters in their unusual costumes.