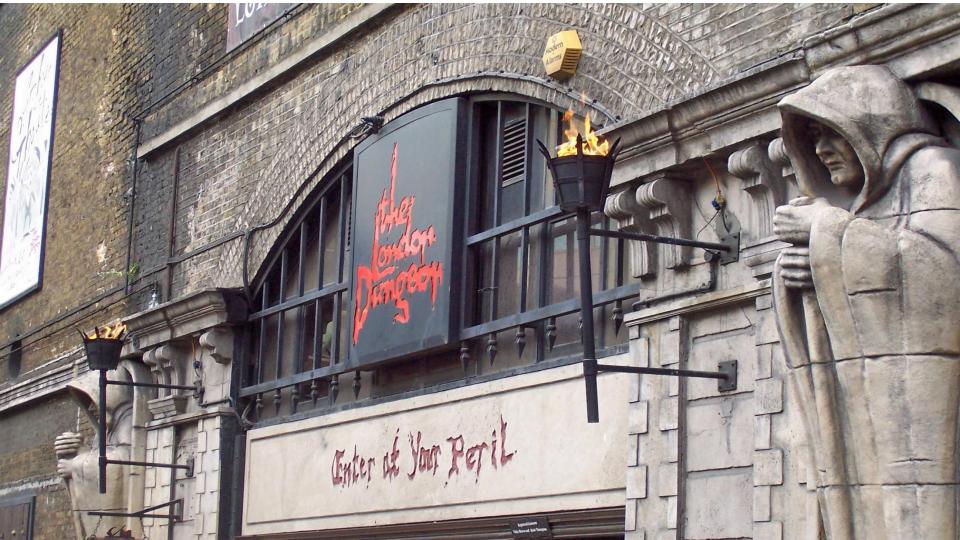

### The London Dungeon

If you like to be scared out of your wits, this is the place for you! Go deep underground and learn about the Great Fire of London, Jack the Ripper and The Great Plague. You can also try to get out of a scary labyrinth of mirrors. Not an experience for the faint-hearted, but you thoroughly (thorough) enjoy telling your friends about it.