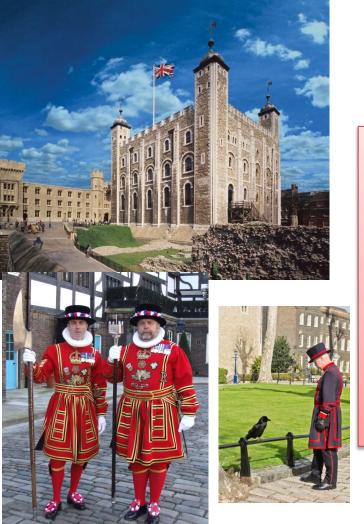

#### The Tower of London

The Tower has served many purposes in the past. It has been a prison, a medieval palace, a fortress and an arsenal. It's an amazing (amaze) place to visit! You can see the incredible Crown Jewels and the famous (fame) Beefeaters in their unusual costumes.