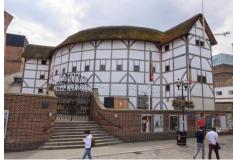

## Shakespeare's Globe Theatre

The original Globe Theatre burnt down in a fire started by a cannon which was fired during a performance (perform). The most recent Globe, which was completed in 1997, isn't just a theatre. It runs ....educational (education) workshops and lectures for schools and there's a permanent exhibition (exhibit) showing visitors what the theatre was like in Shakespeare's time.