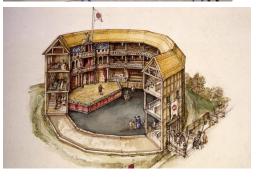

## Shakespeare's Globe Theatre

The original Globe Theatre burnt down in a fire started by a cannon which was fired during a performance (perform). The most recent Globe, which was completed in 1997, isn't just a theatre. It runs ....educational (education) workshops and lectures for schools and there's a permanent exhibition (exhibit) showing visitors what the theatre was like in Shakespeare's time.