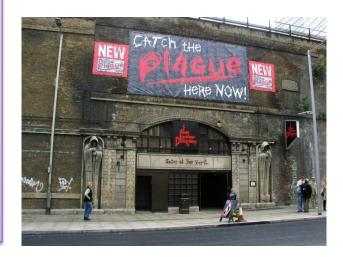

### The London Dungeon

If you like to be scared out of your wits, this is the place for you! Go deep underground and learn about the Great Fire of London, Jack the Ripper and The Great Plague. You can also try to get out of a scary labyrinth of mirrors. Not an experience for the faint-hearted, but you thoroughly (thorough) enjoy telling your friends about it.