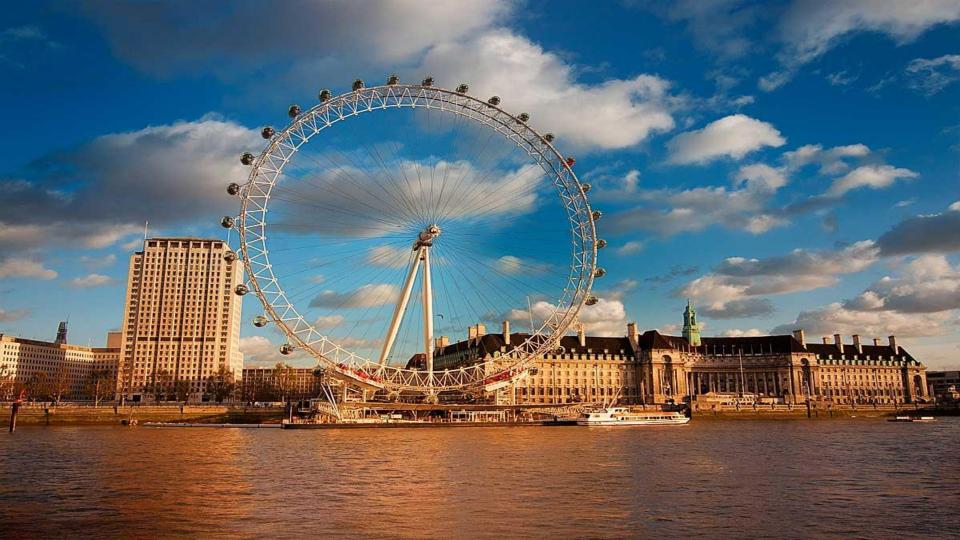

# The London Eye

Would you like to get a bird's eye view of London, as well as having the experience of a lifetime? If so, take a thrilling (thrill) ride on the London Eye, the big wheel built in 2000 for the millennium.