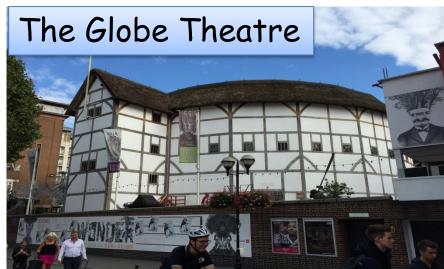

## Shakespeare's Globe Theatre

The original Globe Theatre burnt down in a fire started by a cannon which was fired during a performance (perform). The most recent Globe, which was completed in 1997, isn't just a theatre. It runs ....educational (education) workshops and lectures for schools and there's a permanent exhibition (exhibit) showing visitors what the theatre was like in Shakespeare's time.