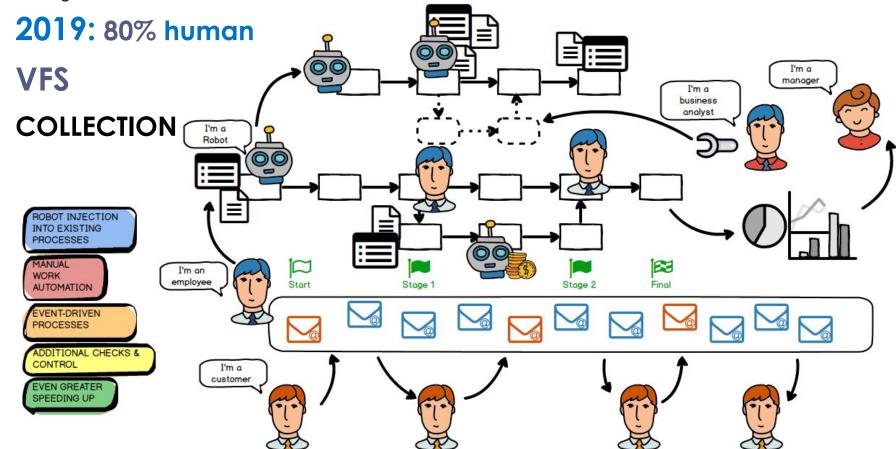

## SYNERGY IN ACTION | HOMNET LEASING

#### SYNERGY CASE 1 – RNLL

- BPMS
- KONTUR.FOCUS & CRE INTEGRATIONS
- PRINTOUT CONSTRUCTOR
- eDOC INTEGRATION

#### **ACTION**

- zero human steps for master data import and stop-factor checks
- full robotic credit analysis data preparation and scoring
- 4 hours from lead to delivery