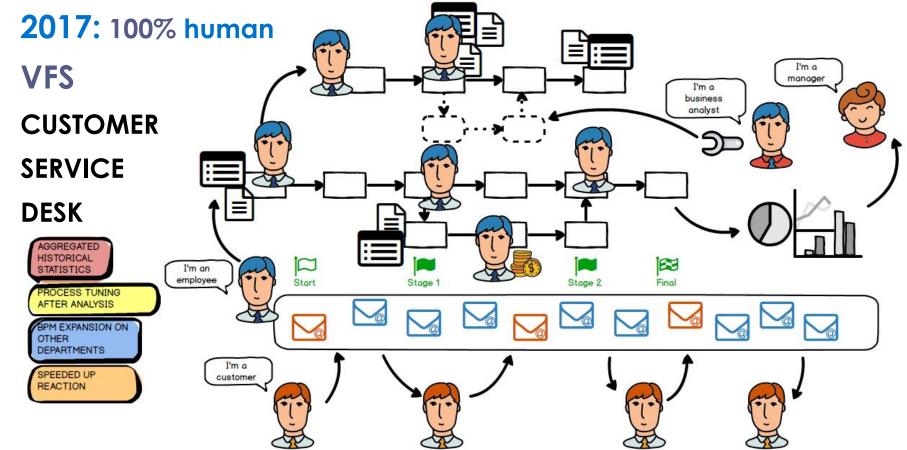

## **BPMS | HOMNET LEASING**

#### **BUSINESS PROCESS MANAGMENT**

- tasks and business-processes in system
- assignment and target dates control
- employee working scripts
- basis for robotization

- the way to step-by-step full robotization
- effective information system evolution investment based on statistics
- synergy for all subsystems working together