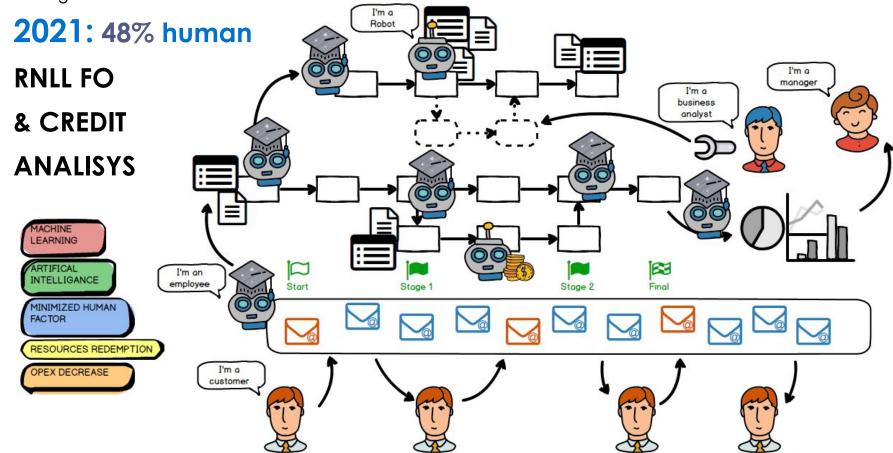

## SYNERGY IN ACTION | HOMNET LEASING

#### SYNERGY CASE 1 – RNLL

- BPMS
- KONTUR.FOCUS & CRE INTEGRATIONS
- PRINTOUT CONSTRUCTOR
- eDOC INTEGRATION

#### **ACTION**

- zero human steps for master data import and stop-factor checks
- full robotic credit analysis data preparation and scoring
- 4 hours from lead to delivery