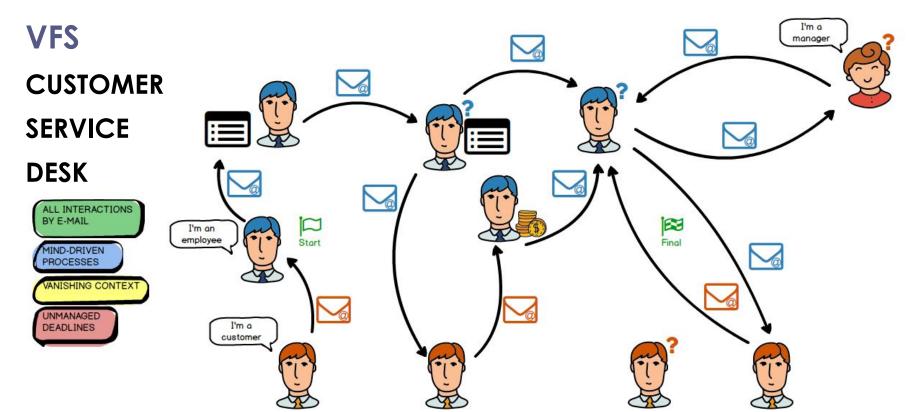

## **CUSTOMER SERVICE DESK | HOMNET LEASING**

#### ONE WINDOW SERVICE

- all customer requests in one list
- clear status and context
- e-mail and SMS integration
- any request type from question to buyout

- no lost tickets
- assignment and workflow monitoring
- valuable data for statistics and analysis
- constant headcount with growing portfolio and customer requests