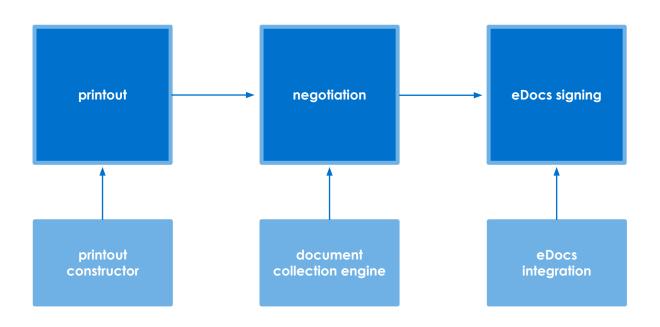

## PRINTOUT CONSTRUCTOR AND eDOC | HOMNET LEASING

## **DOCUMENT PIPELINE**

## PRINTOUT CONSTRUCTOR | HOMNET LEASING

#### **AUTOMATIC PRINTOUTS**

- stable and fast printout generation
- MS word format
- flexible template setup

- cheap and fast template modification "on-the-fly"
- employee time economy

## **DOCUMENT COLLECTION ENGINE | HOMNET LEASING**

#### IN-SYSTEM DOCUMENT COLLECTION

- negotiation version history
- status sequence
- document from printout

- whole history in one system
- eDocs integration

## **eDOC INTEGRATION | HOMNET LEASING**

## **eDOC**

- outgoing and incoming eDocs
- web-browser support
- signing status sync

- integration with most popular eDoc provider in Russia
- human factor reduce same document is agreed and signed