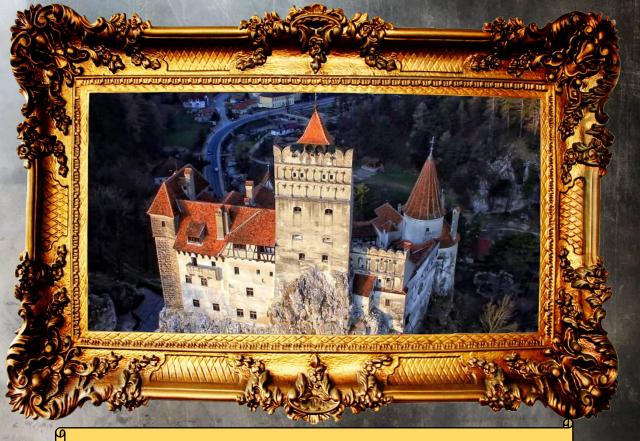

# Tourism of "death"







Church of bones, Czech Republic





# **MUST VISIT**



Novodevichye cemetery, Russia



Aokigahara forest of suicide, Japan











# Bran Castle



# Аномальные зоны России

#### СМЕРТЬ-ГОРА

Местность действует как наркотик, вызывая различные галлюцинации у туристов

### САМАРСКАЯ ЛУКА

Здесь нередко видят НЛО и снежного человека

## КУБАНСКИЙ ТРЕУГОЛЬНИК

Место энаменито древними дольменами и мистическими кругоми на полях

## МЕДВЕДИЦКАЯ ГРЯДА

Здесь часто замечают полеты НЛО и ограмные шаравые молнии

#### **APKAUM**

Древний город обладающий сильнейшими энергетическими полями

#### гора Мертвецов

(перевол Дятлово)

Существует легенда, что 9 манси, погибших здесь, убивают туристав

### ДОЛИНА СМЕРТИ

Это облость необъяснимым оброзом убивоет животных и птиц

#### BUCOTA 611

Местные жители наблюдают здесь летающие тарелки самых разных конфигураций

## МОЛЕБСКИЙ ТРЕУГОЛЬНИК

В этом месте самая высокая концентрация