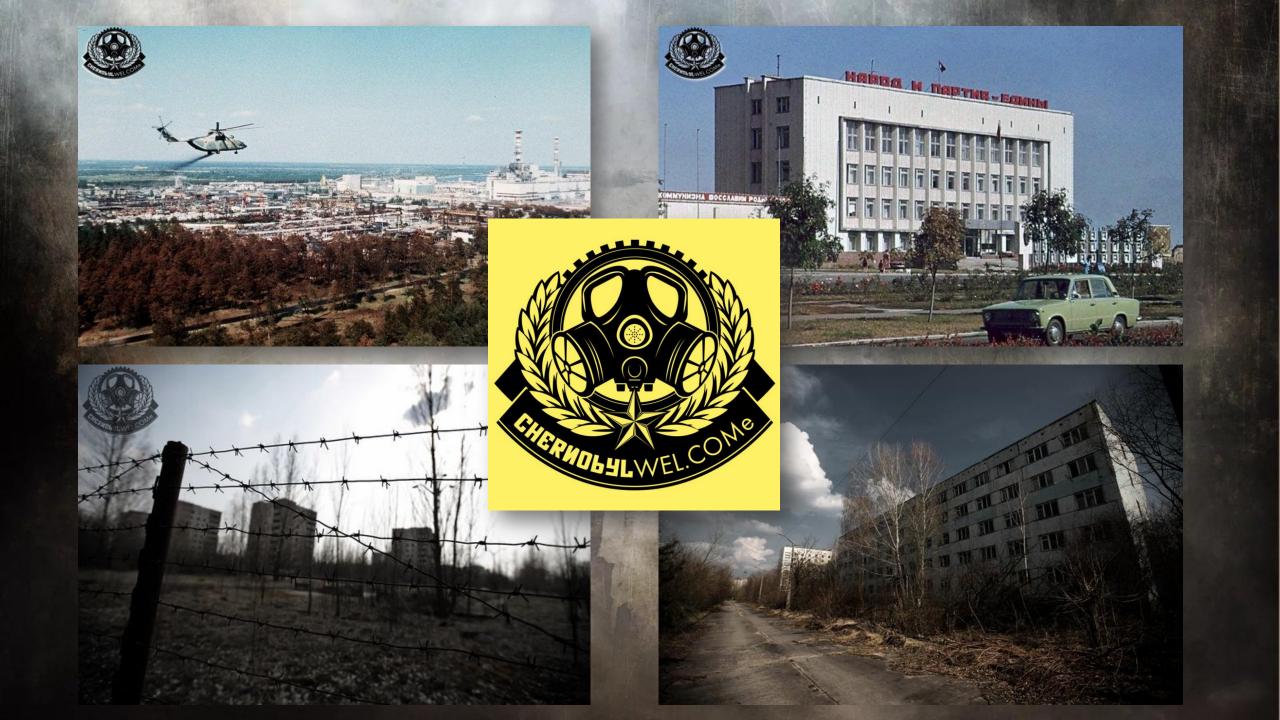

# Tourism of catastrophes

Destroyed school in Xuankou, China

"City of martyrs" Oradour-sur-Glane, France

Tours by chernobylwel.com