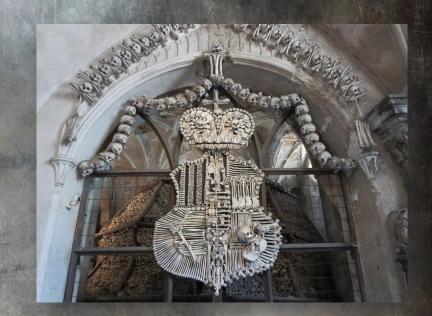

# Tourism of "death"







Church of bones, Czech Republic





# **MUST VISIT**



Novodevichye cemetery, Russia



Aokigahara forest of suicide, Japan











# Bran Castle



# Аномальные зоны России

#### СМЕРТЬ-ГОРА

Местность действует как наркотик, вызывая различные галлюцинации у туристов

### САМАРСКАЯ ЛУКА

Здесь нередко видят НЛО и снежного человека

## КУБАНСКИЙ ТРЕУГОЛЬНИК

Место энаменито древними дольменами и мистическими кругоми на полях

## МЕДВЕДИЦКАЯ ГРЯДА

Здесь часто замечают полеты НЛО и ограмные шаравые молнии

#### **APKAUM**

Древний город обладающий сильнейшими энергетическими полями

#### гора Мертвецов

(перевол Дятлово)

Существует легенда, что 9 манси, погибших здесь, убивают туристав

### ДОЛИНА СМЕРТИ

Это облость необъяснимым оброзом убивоет животных и птиц

#### BUCOTA 611

Местные жители наблюдают здесь летающи