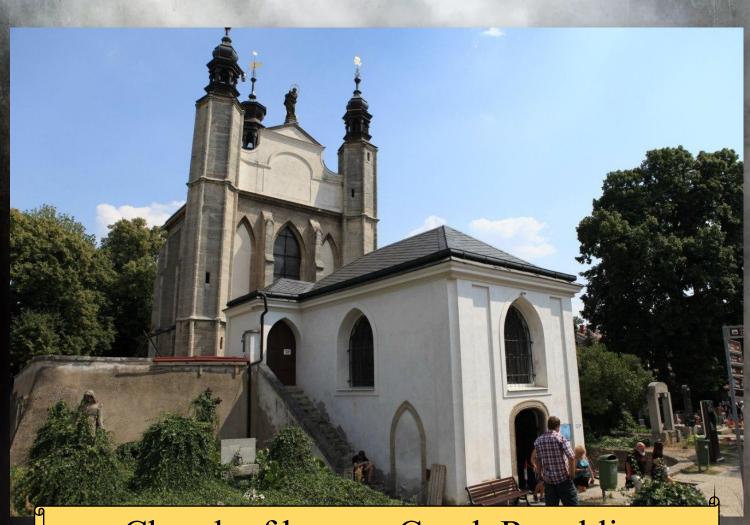

# Tourism of "death"







Church of bones, Czech Republic





# **MUST VISIT**



Novodevichye cemetery, Russia



Aokigahara forest of suicide, Japan











# Bran Castle



# Аномальные зоны России

#### СМЕРТЬ-ГОРА

Местность действует как наркотик, вызывая различные галлюцинации у туристов

### САМАРСКАЯ ЛУКА

Здесь нередко видят НЛО и снежного человека

## КУБАНСКИЙ ТРЕУГОЛЬНИК

Место энаменито древними дольменами и мистическими кругоми на полях

## МЕДВЕДИЦКАЯ ГРЯДА

Здесь часто замечают полеты НЛО и ограмные шаравые молнии

#### **APKAUM**

Древний город обладающий сильнейшими энергетическими полями

#### гора Мертвецов

(перевол Дятлово)

Существует легенда, что 9 манси, погибших здесь, убивают туристав

### ДОЛИНА СМЕРТИ

Это облость необъяснимым оброзом убивоет животных и птиц

#### BUCOTA 611

Мес