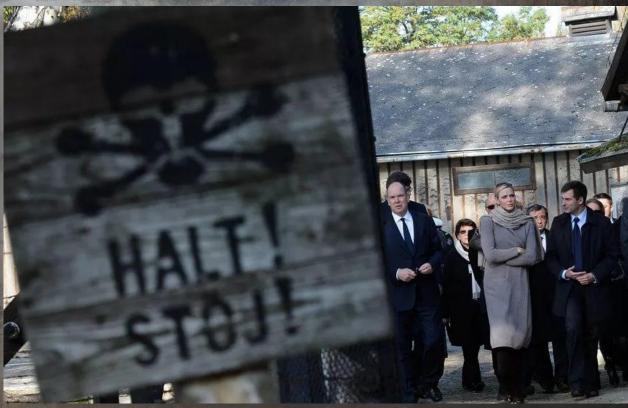

# Tourism of "death"







Church of bones, Czech Republic





# **MUST VISIT**



Novodevichye cemetery, Russia



Aokigahara forest of suicide, Japan











# Bran Castle



# Аномальные зоны России

#### СМЕРТЬ-ГОРА

Местность действует как наркотик, вызывая различные галлюцинации у туристов

### САМАРСКАЯ ЛУКА

Здесь нередко видят НЛО и снежного человека

## КУБАНСКИЙ ТРЕУГОЛЬНИК

Место энаменито древними дольменами и мистическими кругоми на полях

## МЕДВЕДИЦКАЯ ГРЯДА

Здесь часто замечают полеты НЛО и ограмные шаравые молнии

#### **APKAUM**

Древний город обладающий сильнейшими энергетическими полями

#### гора Мертвецов

(перевол Дятлово)

Существует легенда, что 9 манси, погибших здесь, убивают туристав

### ДОЛИНА СМЕРТИ

Это облость необъяснимым оброзом убивоет животных и птиц

#### BUCOTA 611

М