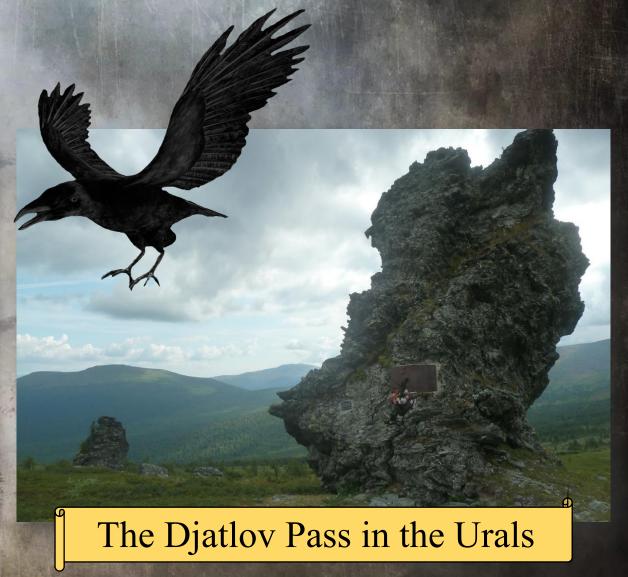

#### гора Мертвецов

(перевол Дятлово)

Существует легенда, что 9 манси, погибших здесь, убивают туристав