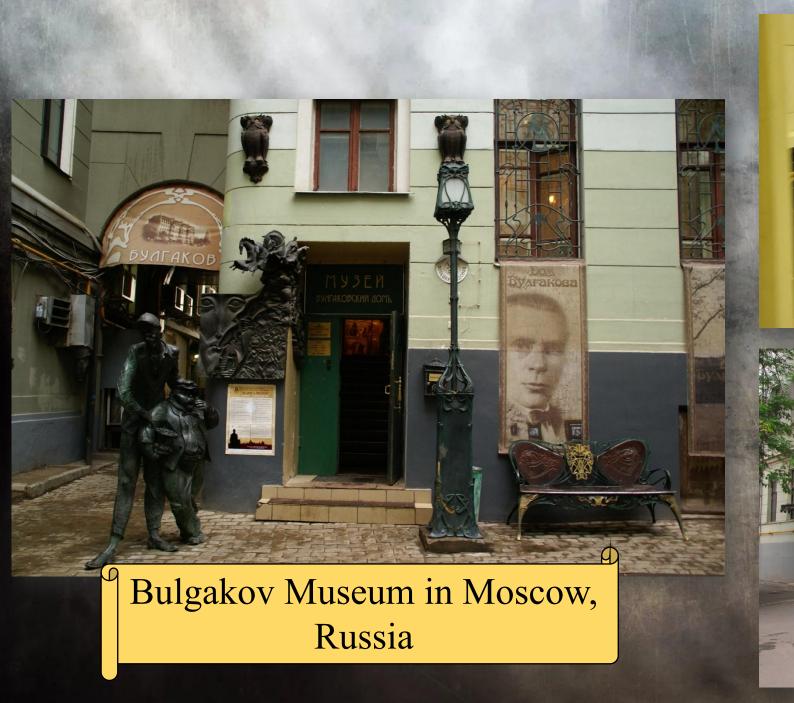

# Tourism of "death"

Church of bones, Czech Republic

# **MUST VISIT**

Novodevichye cemetery, Russia

Aokigahara forest of suicide, Japan