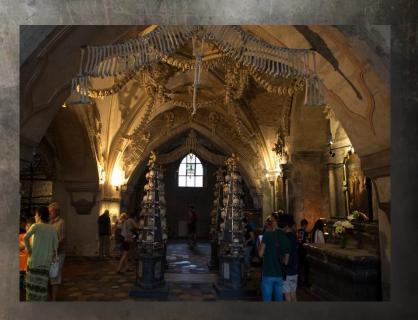

# Tourism of "death"







Church of bones, Czech Republic





# **MUST VISIT**



Novodevichye cemetery, Russia



Aokigahara forest of suicide, Japan











# Bran Castle



# Аномальные зоны России

#### СМЕРТЬ-ГОРА

Местность действует как наркотик, вызывая различные галлюцинации у туристов

### САМАРСКАЯ ЛУКА

Здесь нередко видят НЛО и снежного человека

## КУБАНСКИЙ ТРЕУГОЛЬНИК

Место энаменито древними дольменами и мистическими кругоми на полях

## МЕДВЕДИЦКАЯ ГРЯДА

Здесь часто замечают полеты НЛО и ограмные шаравые молнии

#### **APKAUM**

Древний город обладающий сильнейшими энергетическими полями

#### гора Мертвецов

(перевол Дятлово)

Существует легенда, что 9 манси, погибших здесь, убивают туристав

### ДОЛИНА СМЕРТИ

Это облость необъяснимым оброзом убивоет животных и птиц

#### BUCOTA 611

Местные жители наблюдают здесь летающие