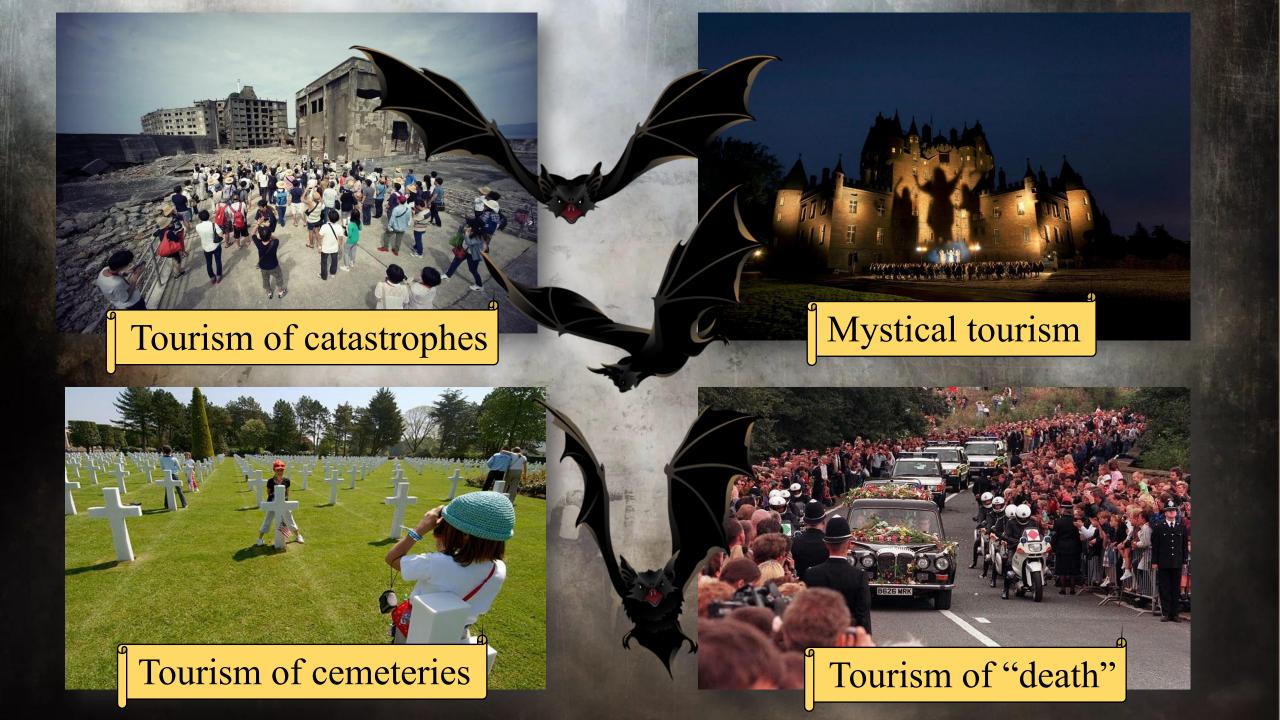

# Tourism of "death"







Church of bones, Czech Republic





# **MUST VISIT**



Novodevichye cemetery, Russia



Aokigahara forest of suicide, Japan











# Bran Castle



# Аномальные зоны России

#### СМЕРТЬ-ГОРА

Местность действует как наркотик, вызывая различные галлюцинации у туристов

### САМАРСКАЯ ЛУКА

Здесь нередко видят НЛО и снежного человека

## КУБАНСКИЙ ТРЕУГОЛЬНИК

Место энаменито древними дольменами и мистическими кругоми на полях

## МЕДВЕДИЦКАЯ ГРЯДА

Здесь часто замечают полеты НЛО и ограмные шаравые молнии

#### **APKAUM**

Древний город обладающий сильнейшими энергетическими полями

#### гора Мертвецов

(перевол Дятлово)

Существует легенда, что 9 манси, погибших здесь, убивают туристав

### ДОЛИНА СМЕРТИ

Это облость необъяснимым оброзом убивоет животных