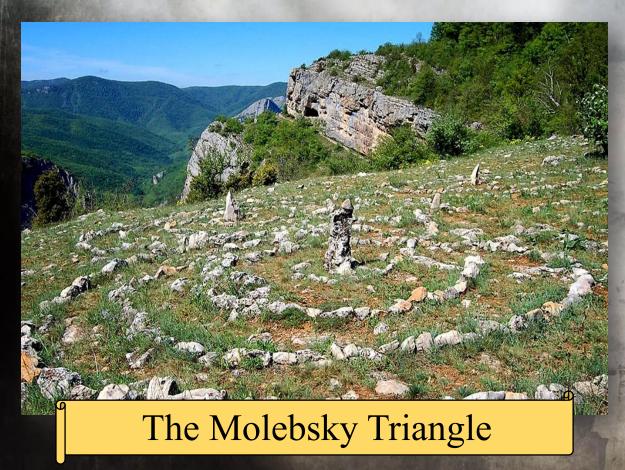

## МОЛЕБСКИЙ ТРЕУГОЛЬНИК

В этом месте самая высокая концентрация инопланетных объектов, от НЛО да светящихся шаров