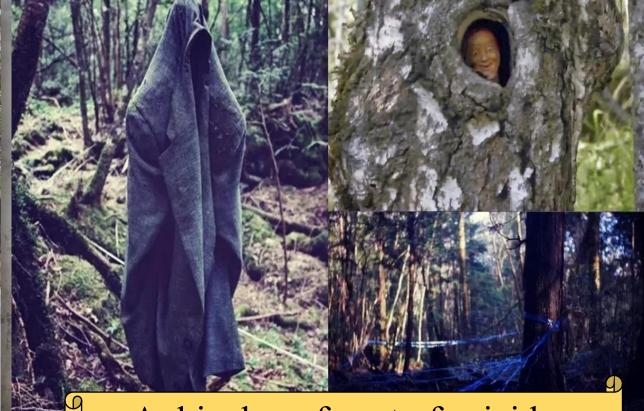

# **MUST VISIT**

Novodevichye cemetery, Russia

Aokigahara forest of suicide, Japan