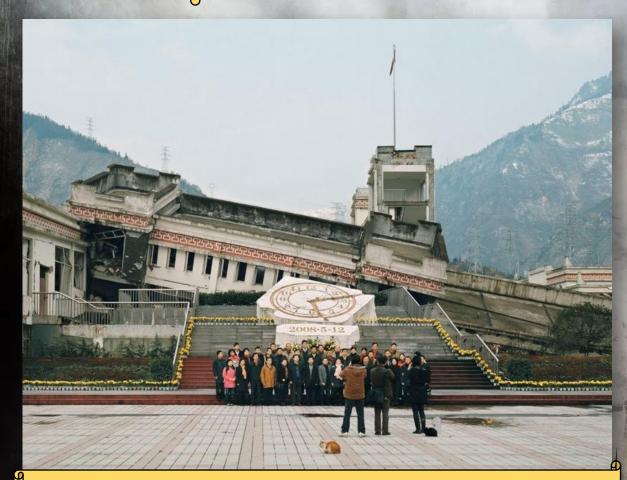

# Tourism of catastrophes

Destroyed school in Xuankou, China

"City of martyrs" Oradour-sur-Glane, France

Tours by chernobylwel.com