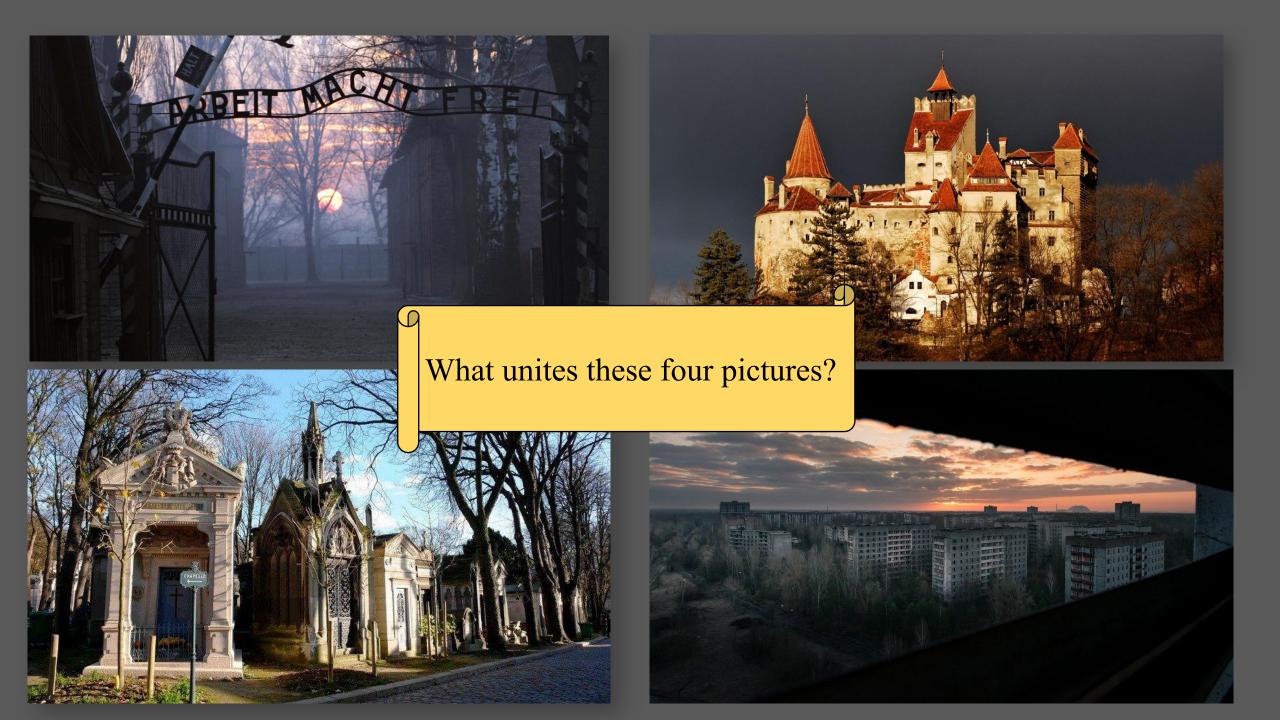

# Tourism of catastrophes

Destroyed school in Xuankou, China

"City of martyrs" Oradour-sur-Glane, France

Tours by chernobylwel.com