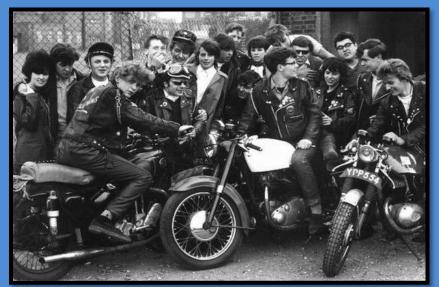

Rocker clothes - leather jacket, worn jeans, rough big shoes, long hair slicked back, sometimes tattoos. Jacket, usually decorated with icons and labels.

The main element of the subculture rockers - motorcycle, also decorated with inscriptions, symbols and images. Motorcycle - a symbol of freedom, power and intimidation , the main source of strong sensations . At the same time rockers are highly valued technical knowledge and driving skills.