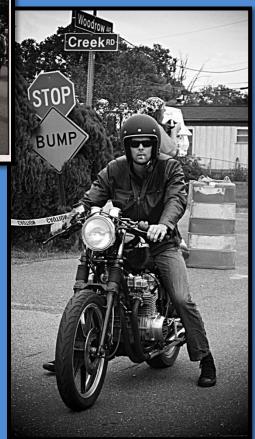

Rocker clothes - leather jacket, worn jeans, rough big shoes, long hair slicked back, sometimes tattoos. Jacket, usually decorated with icons and labels.

The main element of the subculture rockers - motorcycle, also decorated with inscriptions, symbols and images. Motorcycle - a symbol of freedom, power and intimidation , the main source of strong sensations . At the same time rockers are highly valued technical knowledge and driving skills.