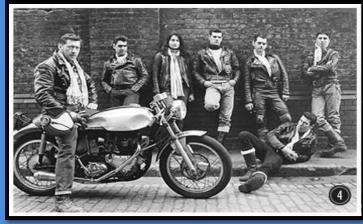

Rockers appeared in the mid 60s and reached their peak in the late 60s - early 70s, both in England and on the continent. Rockers - come mostly from families of unskilled workers, and often without education, from the "problem" families.

Rocker clothes - leather jacket, worn jeans, rough big shoes, long hair slicked back, sometimes tattoos. Jacket, usually decorated with icons and labels.

The main element of the subculture rockers - motorcycle, also decorated with inscriptions, symbols and images. Motorcycle - a symbol of freedom, power and intimidation , the main source of strong sensations . At the same time rockers are highly valued technical knowledge and driving skills.