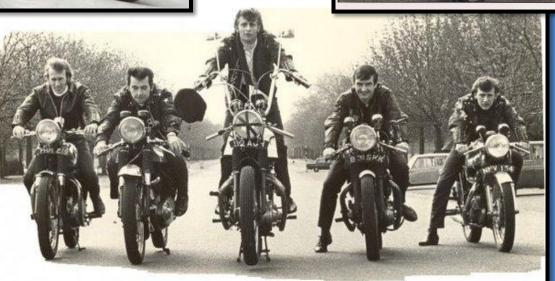

Rockers appeared in the mid 60s and reached their peak in the late 60s - early 70s, both in England and on the continent. Rockers - come mostly from families of unskilled workers, and often without education, from the "problem" families.

Rocker clothes - leather jacket, worn jeans, rough big shoes, long hair slicked back, sometimes tattoos. Jacket, usually decorated with icons and labels.

The main element of the subculture rockers - motorcycle, also decorated with inscriptions, symbols and images. Motorcycle - a symbol of freedom, power and intimidation , the main source of strong sensations . At the same time rockers are highly valued technical knowledge and driving skills.