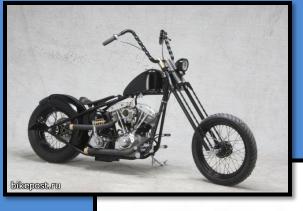

Rocker clothes - leather jacket, worn jeans, rough big shoes, long hair slicked back, sometimes tattoos. Jacket, usually decorated with icons and labels.

The main element of the subculture rockers - motorcycle, also decorated with inscriptions, symbols and images. Motorcycle - a symbol of freedom, power and intimidation , the main source of strong sensations . At the same time rockers are highly valued technical knowledge and driving skills.