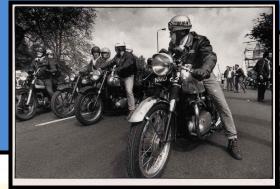

Rockers appeared in the mid 60s and reached their peak in the late 60s - early 70s, both in England and on the continent. Rockers - come mostly from families of unskilled workers, and often without education, from the "problem" families.

Rocker clothes - leather jacket, worn jeans, rough big shoes, long hair slicked back, sometimes tattoos. Jacket, usually decorated with icons and labels.

The main element of the subculture rockers - motorcycle, also decorated with inscriptions, symbols and images. Motorcycle - a symbol of freedom, power and intimidation , the main source of strong sensations . At the same time rockers are highly valued technical knowledge and driving skills.