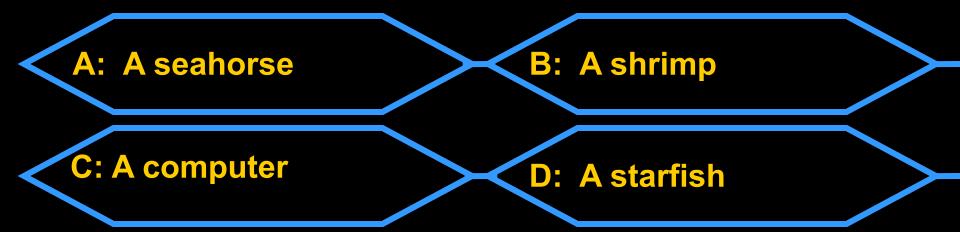

is Spongebob's squirrel friend's name?





# What instrument does Squidward play?



### Where does Spongebob live?





# Spongebob has a snail pet. What is his name?





### What does Mr. Krabs love?





### Who is the driving teacher?





### What is Patrick's full name?





# Mr. Krabs has a daughter, her name is Pearl. What is she?





### Larry the lobster likes...





### What is the secret formula in the Krabby Patty?





### Sandy used to live in...





### What color are Spongebob's eyes?





### What does Plankton want to get?



### Where does Patrick live?





### Who wins the snail race?





### Who is Mrs. Puff's boyfriend?





#### **Does Spongebob has stairs in his house?**





### **Does Gary like having a bath?**





### What is Plankton's girlfriend?