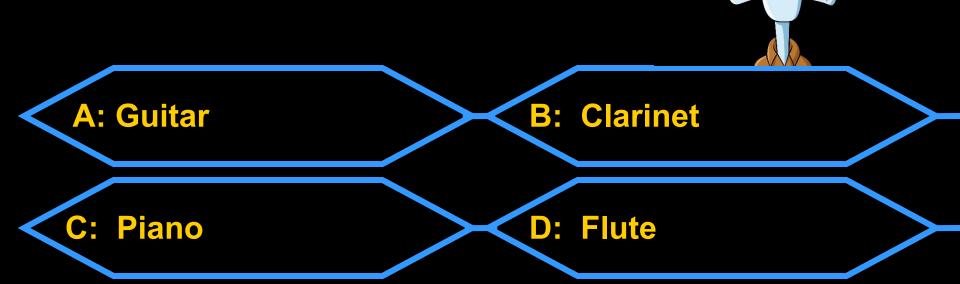

#### WELCOME TO...



### THE SPONGEBOB QUIZ

### What colour are Patrick's trousers?





## What is Spongebob's squirrel friend's name?





# What instrument does Squidward play?



### Where does Spongebob live?





# Spongebob has a snail pet. What is his name?





### What does Mr. Krabs love?





### Who is the driving teacher?





### What is Patrick's full name?





# Mr. Krabs has a daughter, her name is Pearl. What is she?





### Larry the lobster likes...





### What is the secret formula in the Krabby Patty?





### Sandy used to live in...





### What color are Spongebob's eyes?





### What does Plankton want to get?



### Where does Patrick live?





### Who wins the snail race?





### Who is Mrs. Puff's boyfriend?





#### **Does Spongebob has stairs in his house?**





### **Does Gary like having a bath?**





### What is Plankton's girlfriend?