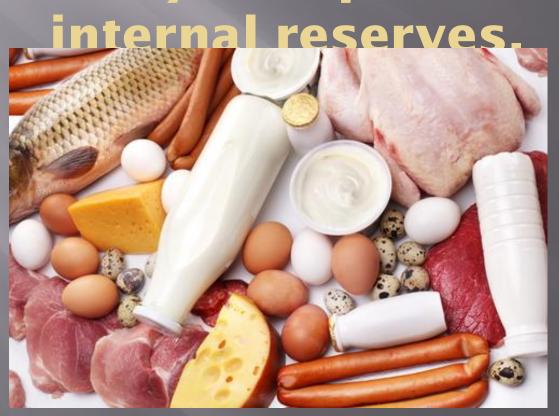

# Each product has a certain number of points. Your daily diet in an amount not to exceed 40 points.