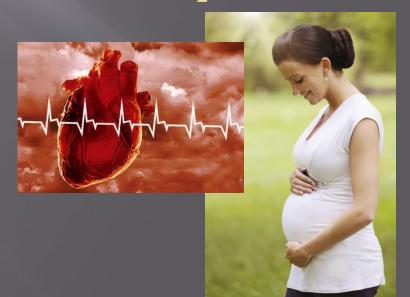

it is not necessary to use this method of weight loss, if you are pregnant or breastfeeding, in the case of chronic diseases of the cardiovascular system, endocrine diseases, acute disorders of the kidneys.