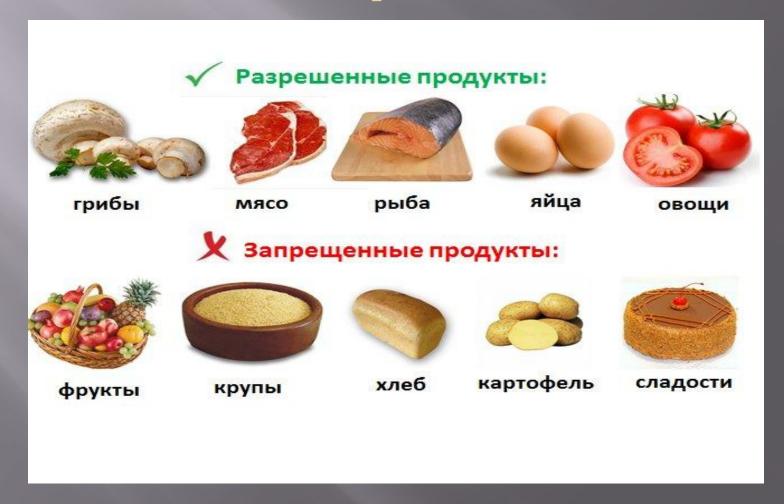

### KREMLIN DIET

For decades now, the Kremlin diet - one of the most talked about weight loss systems.

Her idea is to complete exclusion from the diet of carbohydrates food that causes the body to expend their

## Out of the Kremlin diet should be gradual. Do not just rub on chocolate, pastries, fruit

Most slimming appear constipation. What it is not surprising, because in the Kremlin diet is no fiber, which is responsible for the stimulation of intestinal peristalsis.