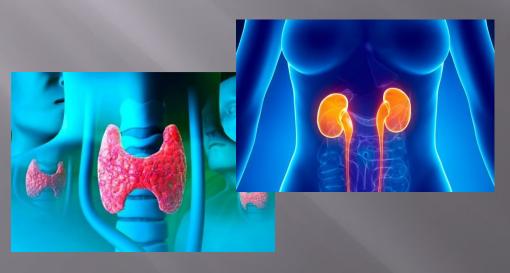

it is not necessary to use this method of weight loss, if you are pregnant or breastfeeding, in the case of chronic diseases of the cardiovascular system, endocrine diseases, acute disorders of the kidneys.