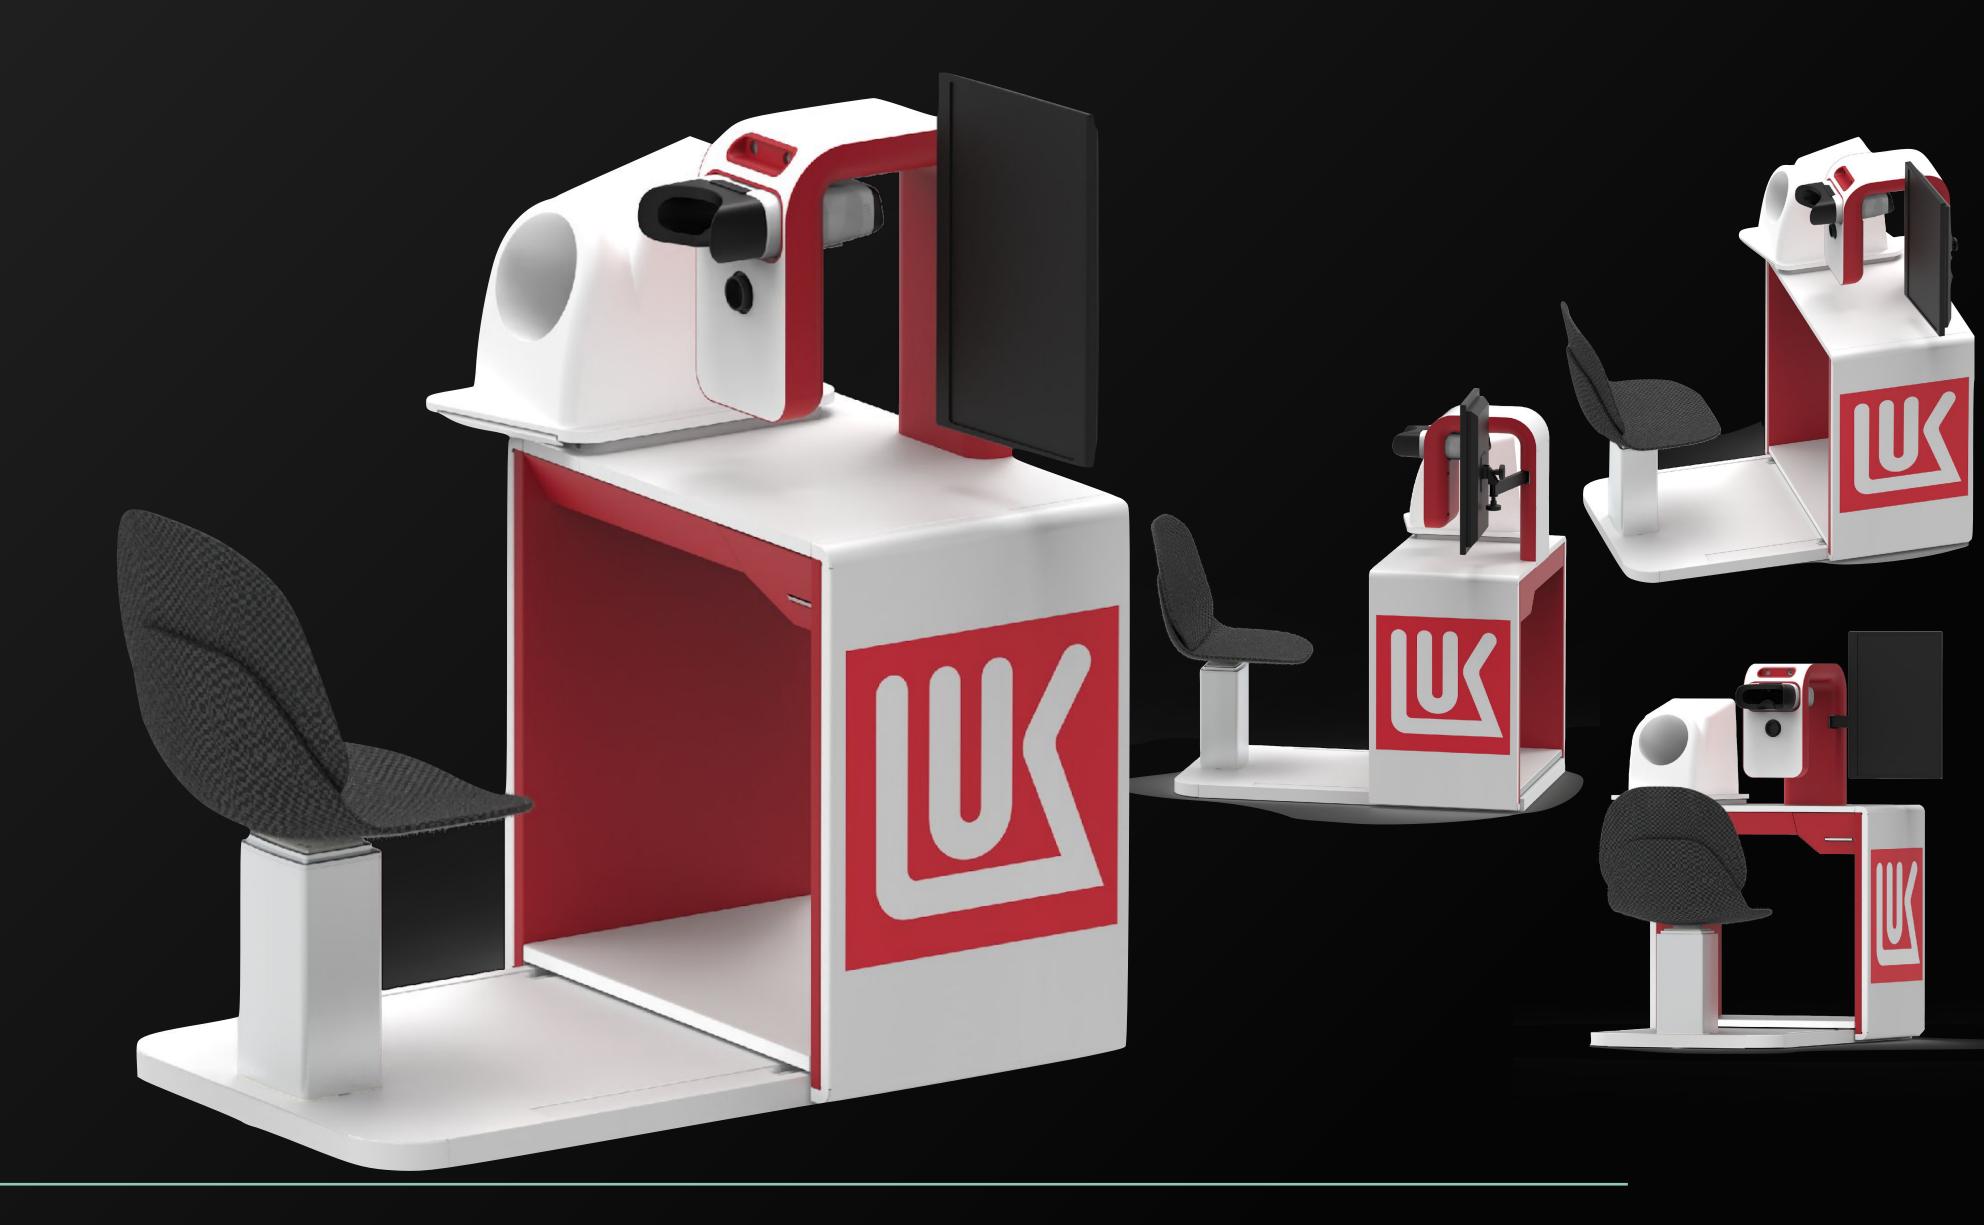

Client's testimonials: Tiger

Introduction: Medical Kiosk dedicated to express employees health check.

Description: We created this Medical Kiosk for express employees health check before workshift. System has pupilometer for drug intoxication detection, alcohol-screening device, blood pressure monitor, thermometer, CV camera, actuator for the seat.

Client's testimonials: Lukoil