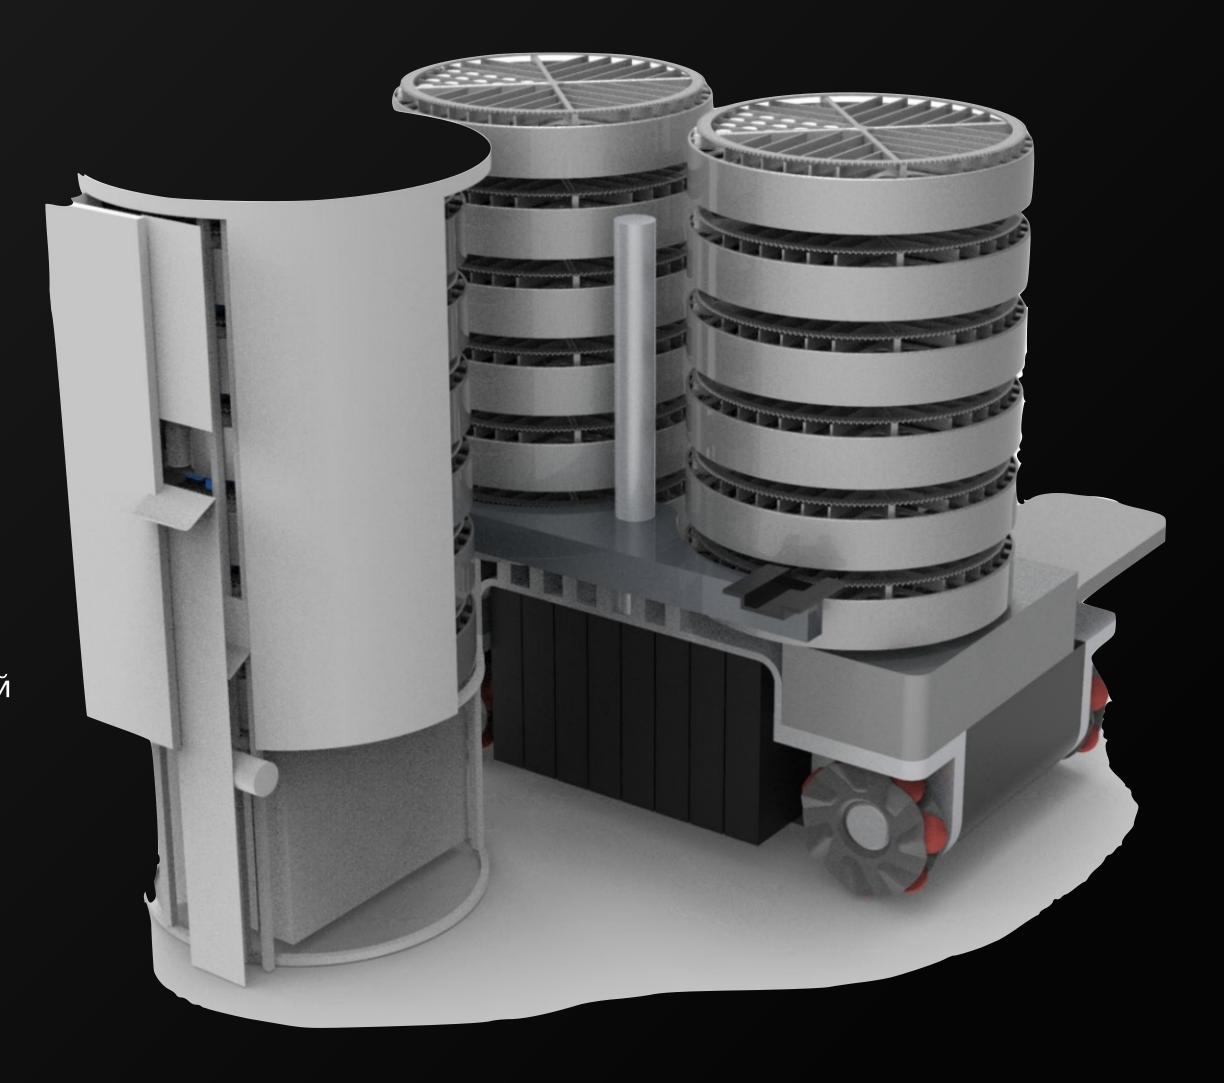

#### AIN REQUIREMENTS PRODUCT OVERVIEW

Автономная вендинговая система для продажи инновационной еды. Система вендинговый аппарат+автономный транспорт работает без участия человека. В рамках проекта нами создано:

- 1. вендинговый аппарат с разработанной нами внутренней механикой кассет, системой охлаждения, датчиками, системой выдачи еды, визуально привлекательный внешний вид.
- 2. Автономный транспорт для доставки кассет
- 3. Система перегрузки кассет вендингового автомата в