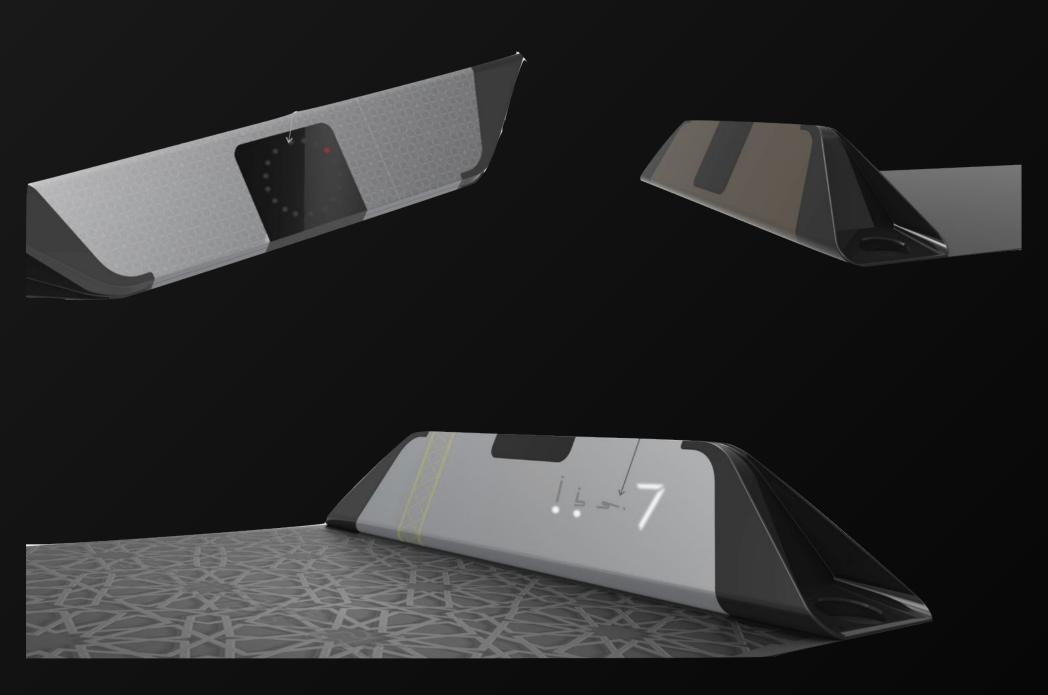

#### AIN REQUIREMENTS PRODUCT OVERVIEW

Mecca Mat is a smart electronic product mainly focused on the muslim auditory. It helps to find right direction to Kaaba, displaying salaat texts, poses and helps to execute ceremonial. Device comes pre-loaded with salaat texts. Users can connect to Wi-Fi or BT and get new texts and SW/ FW updates. Content could be displayed on e-ink display indoor or outdoor, supporting prayer and helping to follow ceremonial.

#### PRODUCT POSITIONING

Mecca mat designed for all ages auditory and helping to execute ceremonial. Mecca mat could be connected to Bluetooth or Wi-Fi network device allows to upload new salaat or other religious texts and images.

| Platform                   | Model name           | Mecca Mat                                                |
|----------------------------|----------------------|----------------------------------------------------------|
|                            | E-ink display        | 7.8inch Carta E Ink display                              |
|                            | Grayscale            | 16                                                       |
|                            | Resolution           | 300dpi and 1872x1404                                     |
|                            | Touch sensor         | 10 points multi-touch                                    |
|                            | Contrast ratio       | 12:1                                                     |
|                            | SoC ver.             | MT6580                                                   |
|                            | Connectivity         | BT + WiFi 5 (802.11ac) 2.4GHz                            |
|                            | Battery capacity     | 3 500mAh (TBD)                                           |
|                            | SIM card/SD slot     | SD slot only                                             |
|                            | SoC                  | MTK                                                      |
|                            | USB 2.0              | Type-C                                                   |
|                            | Audio                | 3.5 jack OMTP, Speakers 2x1W (TBD)                       |
|                            | Microphone           | TBD                                                      |
|                            | Heatsink             | Passive                                                  |
|                            | Dimensions           | 300x100x10 mm (will be updated upon design is finalized) |
|                            | EMMC                 | 8                                                        |
|                            | RAM                  | 1                                                        |
|                            | Battery Life         | 1 week text reading and direction to Kaaba searching     |
|                            | BSP                  | Android AOSP / Linux - TBD                               |
|                            | Mechanical buttons   | Power, volume                                            |
|                            | LED                  | 1 x RGB LED (charging status), 5 x White LED (D-pad)     |
|                            | SD Card Tray/Slot    | microSD                                                  |
|                            | NFC                  | Optional                                                 |
| Magnetometr<br>(e-compass) | 9 axis MEMS          | Accelerometer + compass + gyro (ICM-20948)               |
| GPS                        | Supported systems    | GPS + GLO + GAL + BDS                                    |
|                            | Receiver Sensitivity | Tracking and nav -167dBm                                 |