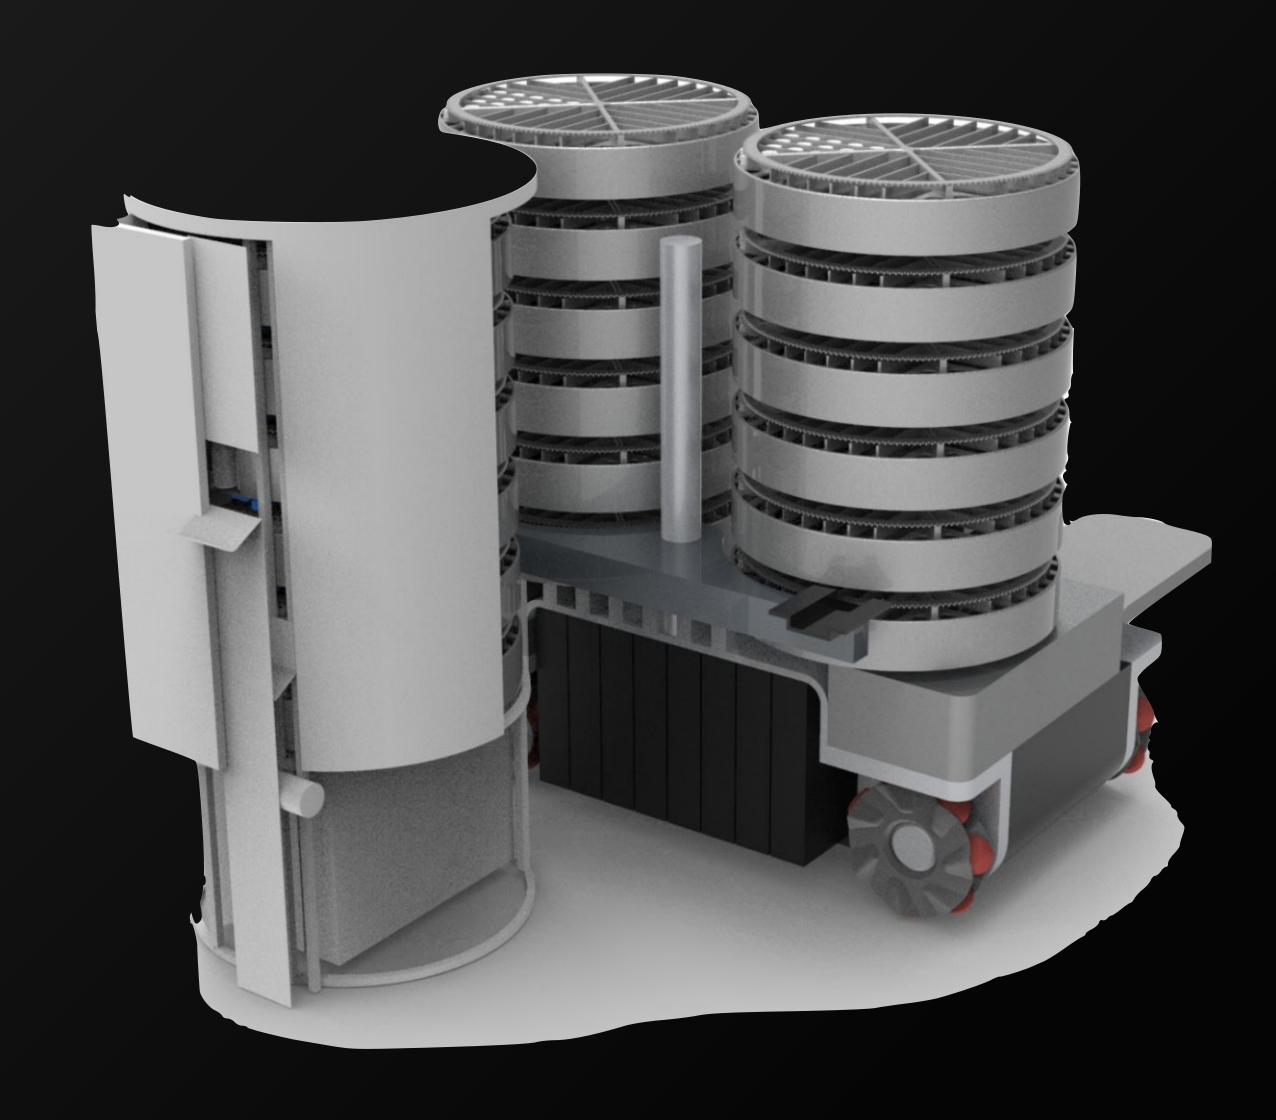

#### AIN REQUIREMENTS PRODUCT OVERVIEW

Автономная вендинговая система для продажи инновационной еды. Система вендинговый аппарат+автономный транспорт работает без участия человека. В рамках проекта нами создано:

- 1. вендинговый аппарат с разработанной нами внутренней механикой кассет, системой охлаждения, датчиками, системой выдачи еды, визуально привлекательный внешний вид.
- 2. Автономный транспорт для доставки кассет
- 3. Система перегрузки кассет вендингового автомата в