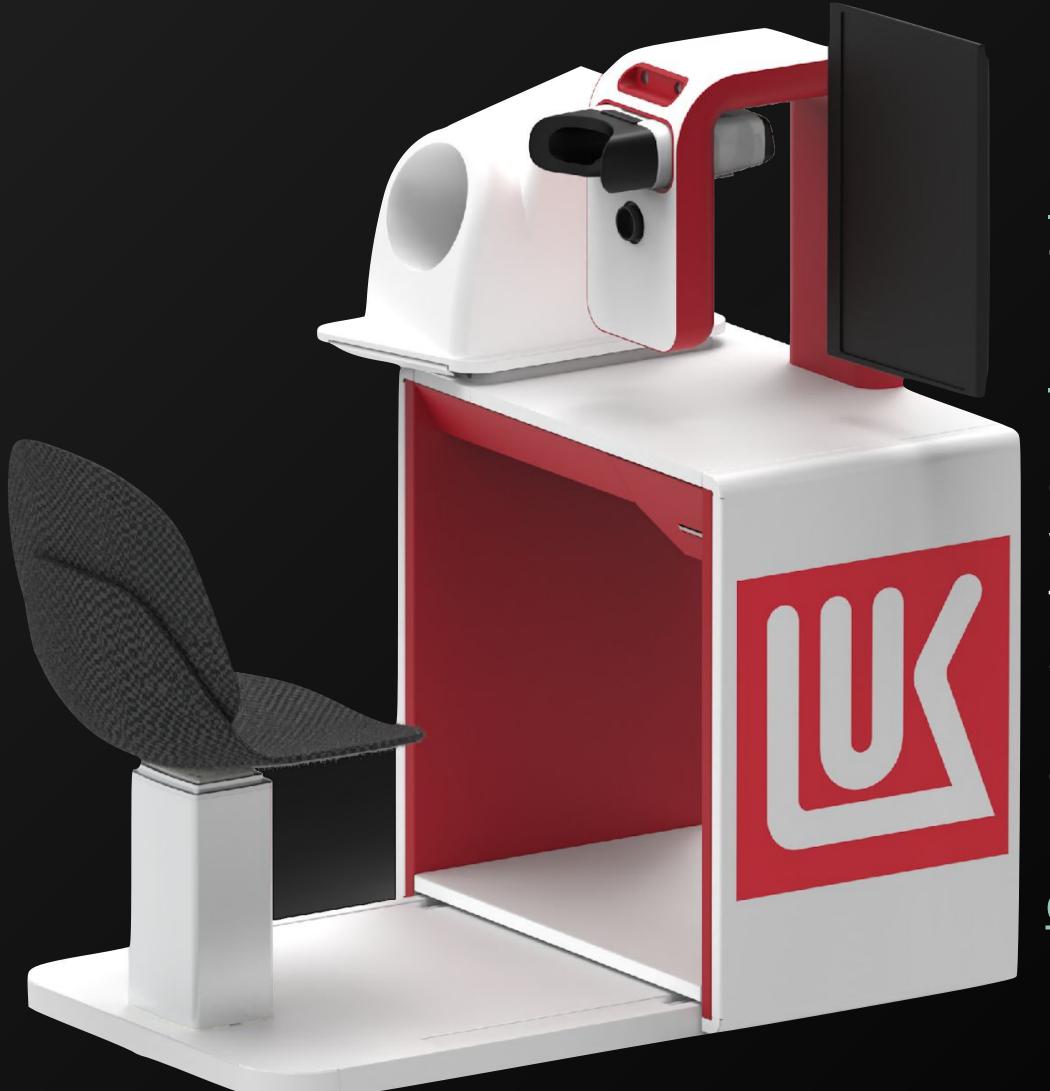

Client's testimonials: Tiger

Introduction: Medical Kiosk dedicated to express employees health check.

Description: We created this Medical Kiosk for express employees health check before workshift. System has pupilometer for drug intoxication detection, alcohol-screening device, blood pressure monitor, thermometer, CV camera, actuator for the seat.

Client's testimonials: Lukoil