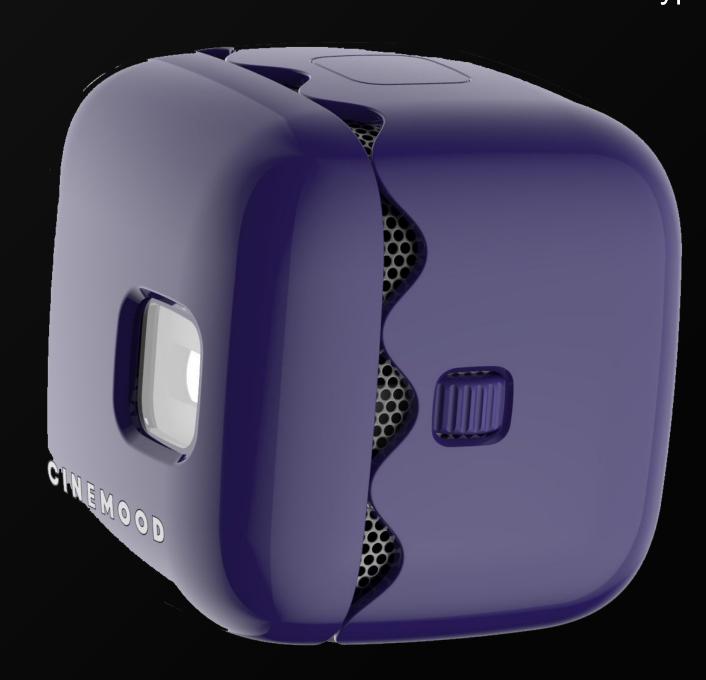

#### **Product Overview**

Cinemood is a smart electronic projector mainly focused on the young auditory. It streams online content, including leading subscription-based platforms. Device comes pre-loaded with cartoons, e-books, bedtime stories from Disney and other cartoon studious. Users can connect to Wi-Fi and stream from their personal Netflix account or YouTube, and even download Netflix and other content directly to the device for offline viewing. Content can be projected onto any flat surface indoor or outdoor, creating a magical cinema experience for kids, parents and the whole family - anytime, anyplace.

#### **Product Positioning**

A projector designed for kids and parents who cares about health and mental safety of their kids. Cinemood 3 as always connected to the Bluetooth and Wi-Fi network device allows to uploadfresh.