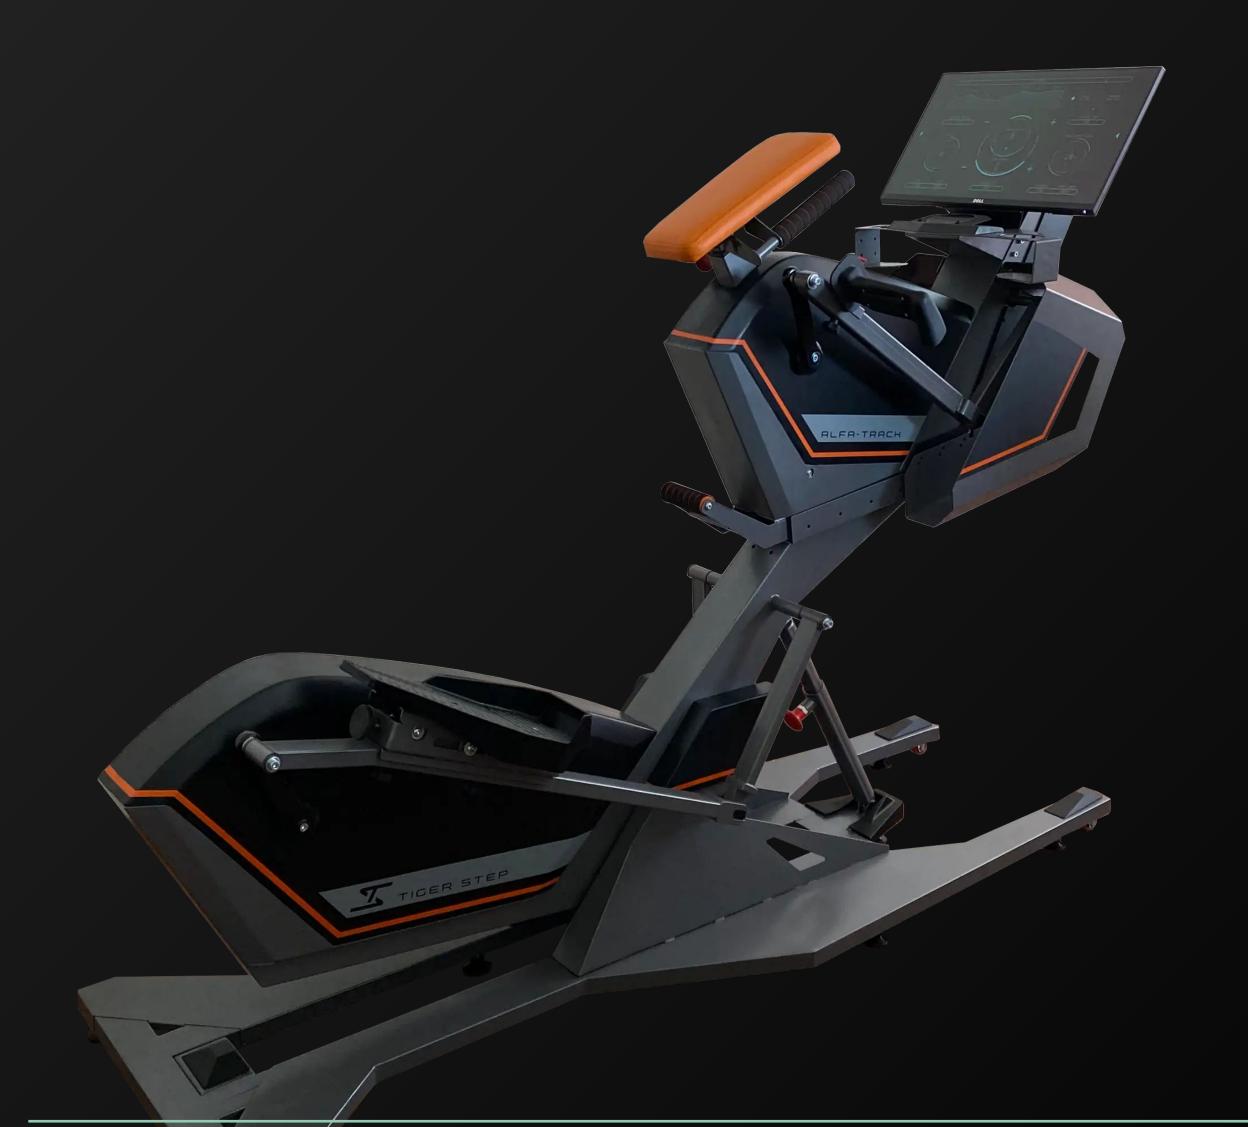

Introduction: Fitness machine dedicated to backbone rehabilitation or relief.

Description: We created this unique fitness machine for startup in fitness industry. We spent time for use cases study and ergonomic evaluation of first hand-made prototype. The idea was to move arms and legs in some way which brings backbone waving effect and force machine to sync arms and legs and relief user from thinking about this kind of synchronization. We spent some time for research and then kinematic scheme was released components selected and we started prototype manufacturing.