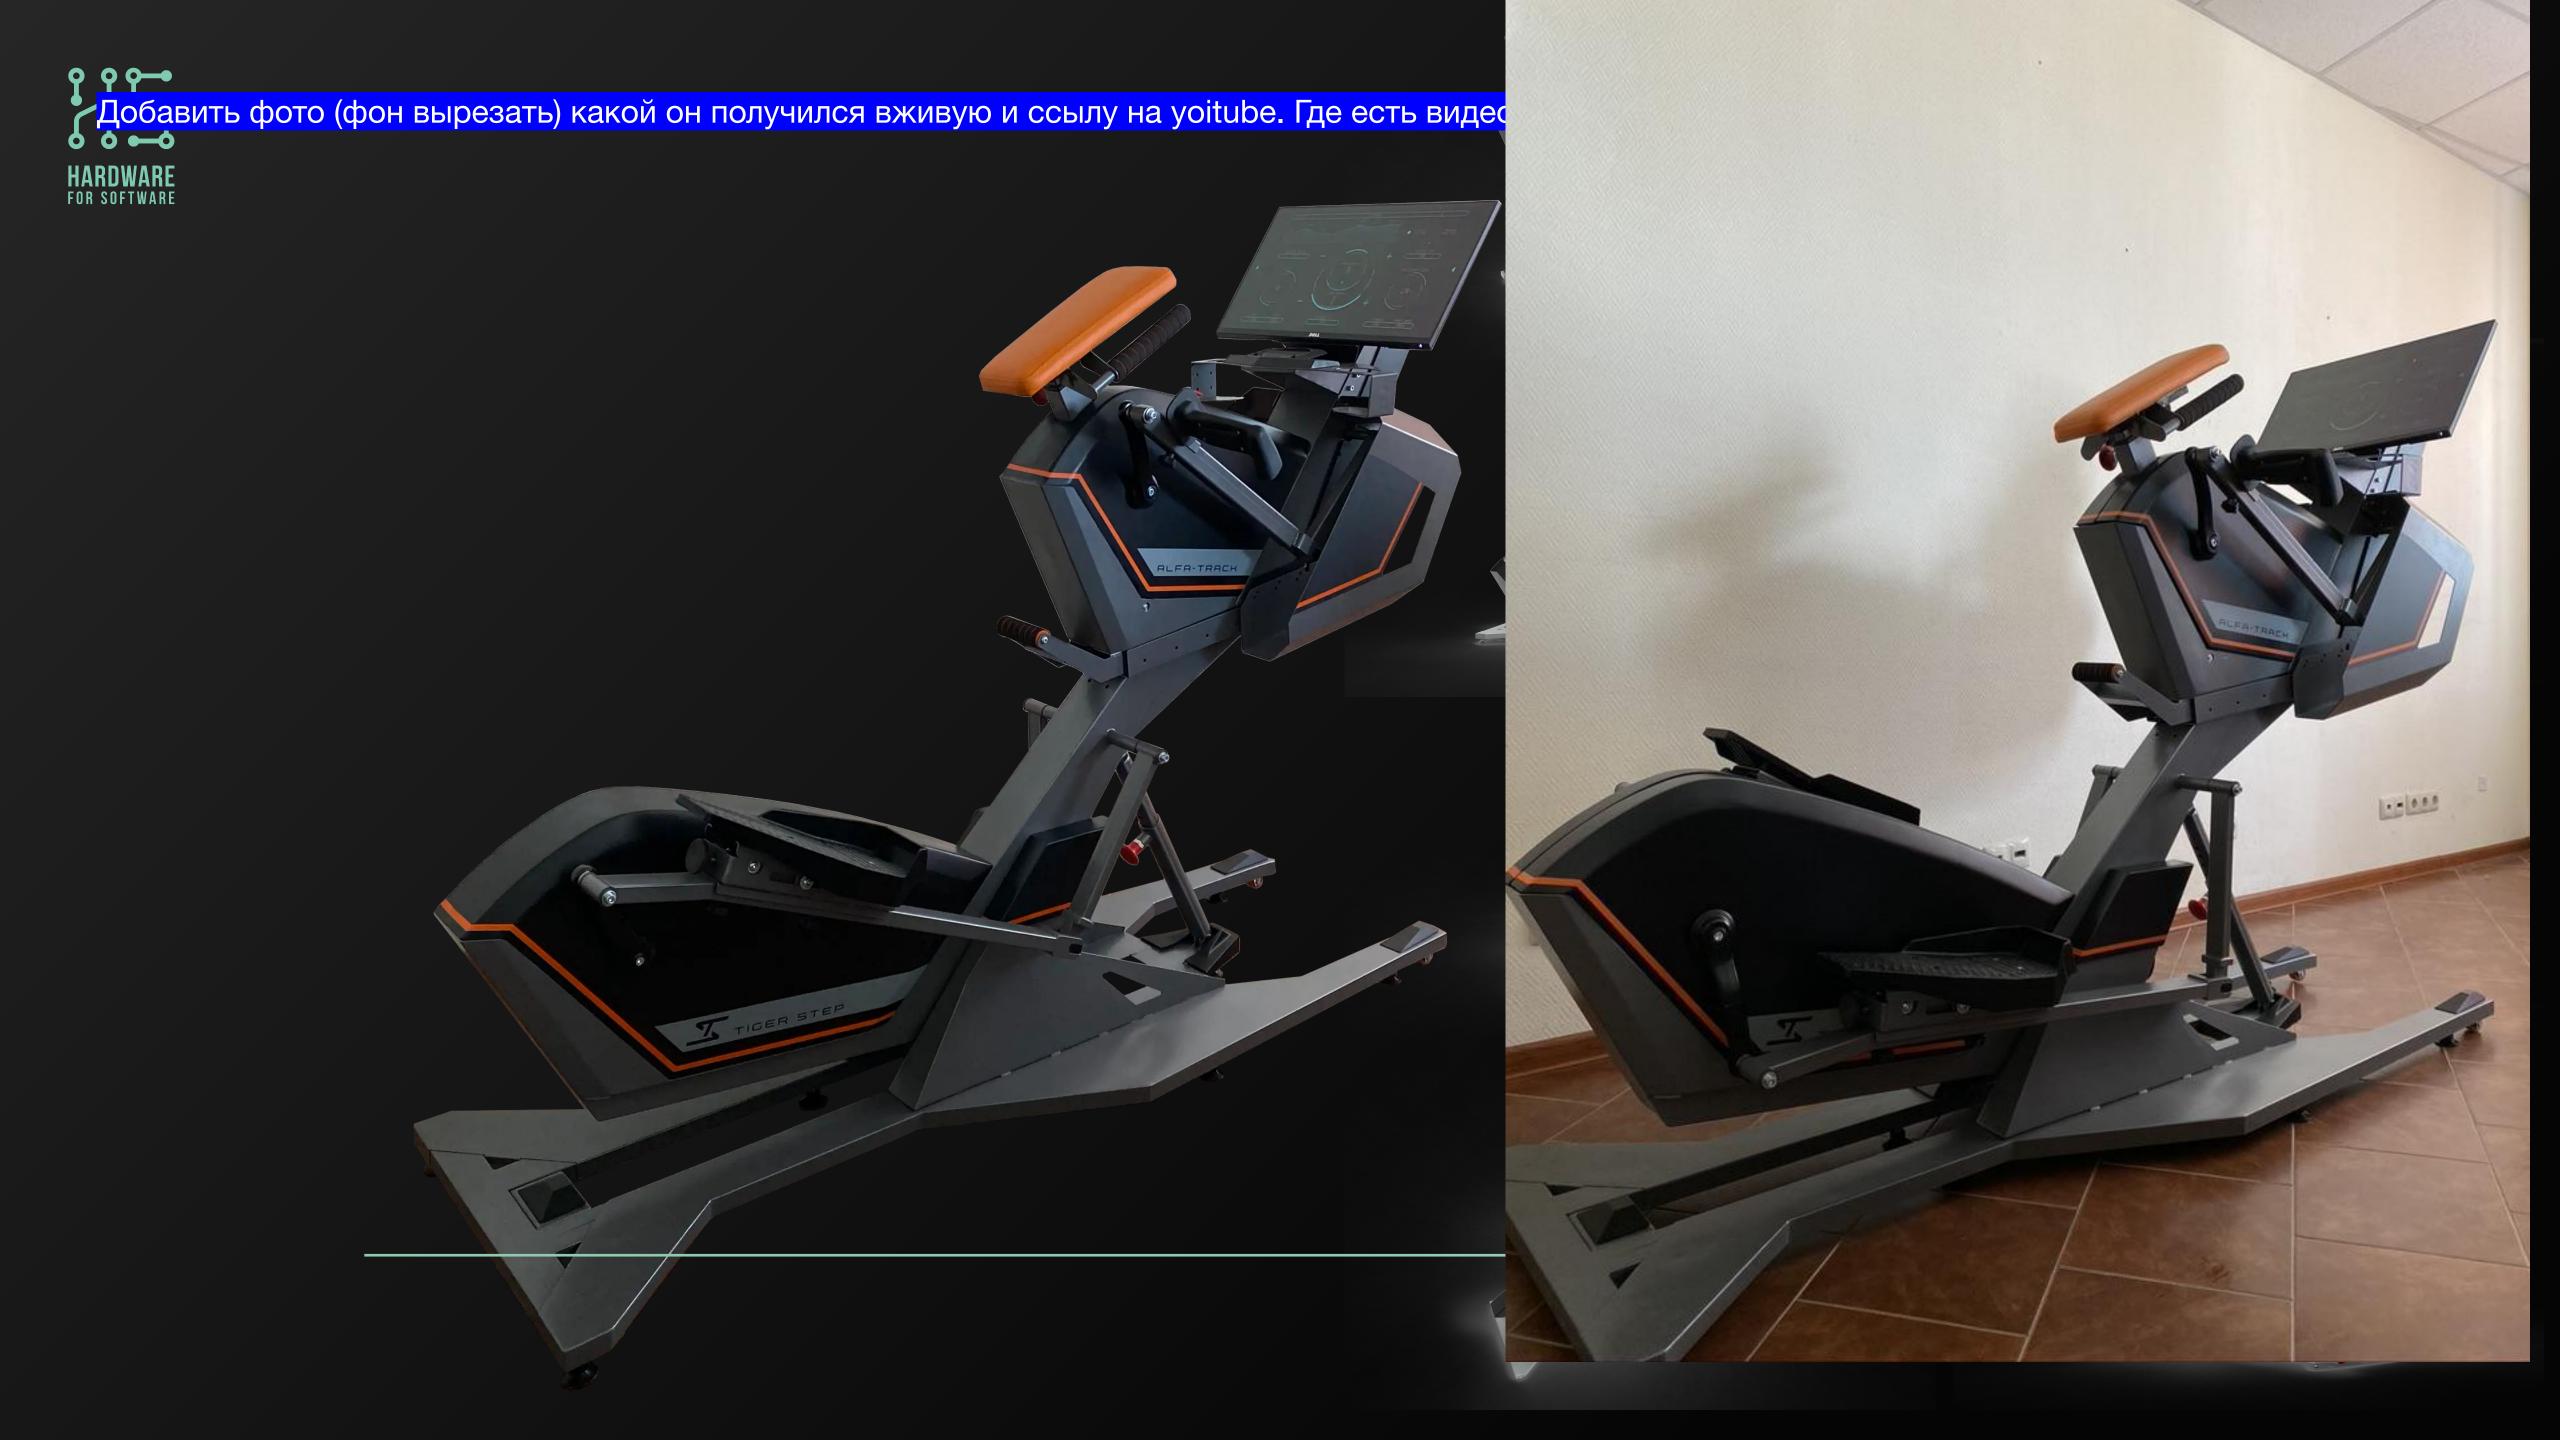

Introduction: Fitness machine dedicated to backbone rehabilitation or relief.

Description: We created this unique fitness machine for startup in fitness industry. We spent time for use cases study and ergonomic evaluation of first hand-made prototype. The idea was to move arms and legs in some way which brings backbone waving effect and force machine to sync arms and legs and relief user from thinking about this kind of synchronization. We spent some time for research and then kinematic scheme was released components selected and we started prototype manufacturing.