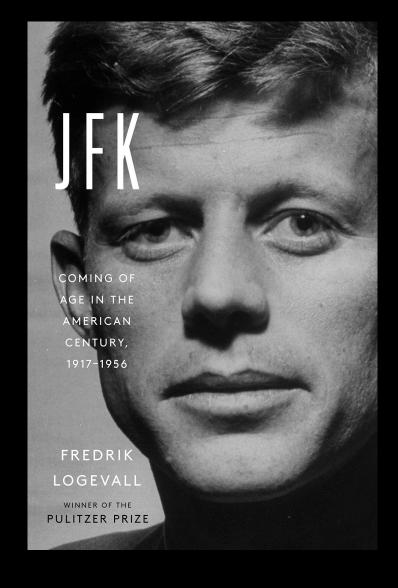

JFK (John Fitzgerald Kennedy) was a polit\_\_\_\_ and the 35<sup>th</sup> American President

Complete the sentences below with

under or over

Claire Foy starred as the queen

40.

Olivia Colman played Elizabeth II