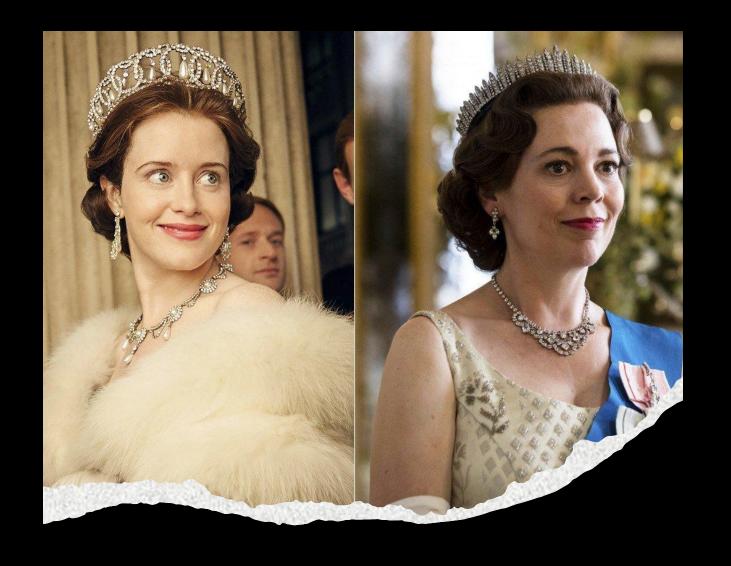

JFK (John Fitzgerald Kennedy) was a polit\_\_\_\_ and the 35<sup>th</sup> American President

Complete the sentences below with

under or over

Claire Foy starred as the queen

40.

Olivia Colman played Elizabeth II

40.