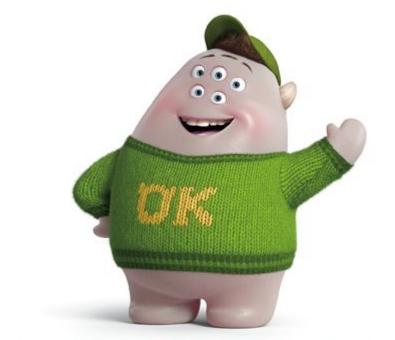

arms and legs
This monster has TWO SMALL GRAY horns

- <u>This is James Sullivan</u> □ This is a **BJG** and **STRONG** Monster
- Difference This Monster has Bellen
  - with PURPLE spots



Destination of the state of the

#### eyes

This monster has a **LONG** 

#### AMES P. SIILLIVAN

ø





<u>This is Randal "Randy" Boggs</u> □ This is a **SLENDER** chamele like monster □ This monster is **PURPLE** □ This monster has **GREEN** eyes □ This monster has a **BLUE** tail □ This monster has arms and legs

- In these are Terri and Terry Perry
- 🛛 They are <mark>YELLOW</mark>
- I They have BROWN horns
- I They have ORANGE stripes on their SEVEN tentacles
- I They have ONE GREEN eye each
- 🛛 They have different





### **TERRI & TERRY PERRY**

## Now it's your turn!

## Describe this Monster!



#### SCOTT "SQUISHY" SQUIBBLES