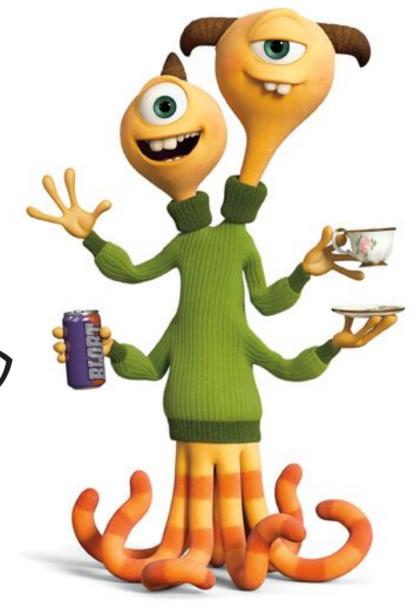

- In these are Terri and Terry Perry
- 🛛 They are <mark>YELLOW</mark>
- I They have BROWN horns
- I They have ORANGE stripes on their SEVEN tentacles
- I They have ONE GREEN eye each
- 🛛 They have different

### **TERRI & TERRY PERRY**