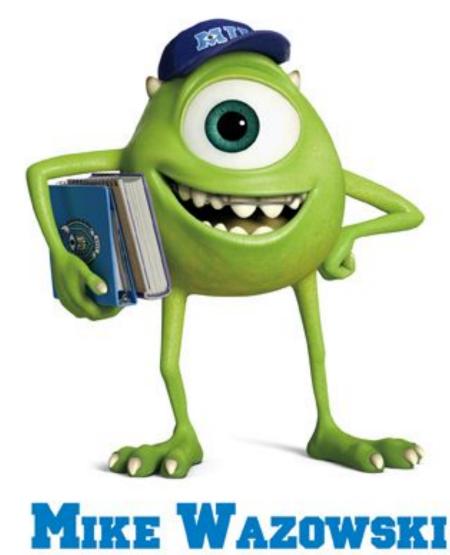

# Monsters University

**Descriptions!** 

🛛 This is Mike Wazowski □ This monster is GREEN I This monster has ONE () ☐ This monster is **SHORT** □ This monster is **CIRCLE** SHAPED □ This monster has

-s~l~e~n~d~e~r~ arms and legs
This monster has TWO SMALL GRAY horns