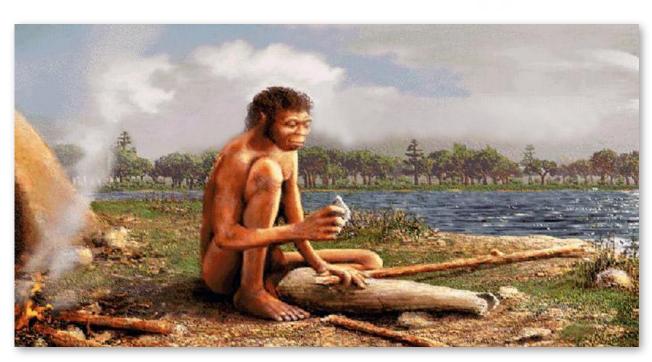

Ancient people were engaged in collecting, hunting, and later – agriculture and cattle breeding. But in the north as the basic employment there is a hunting and fishery.

Describe the advent of an iron axe began possible to clear away sites of wood under an arable land, agriculture moved ahead all further on the North. Application of metal instruments of labour has raised productivity of all kinds of economic activities of people.