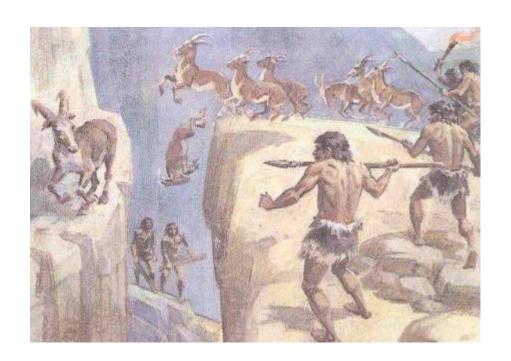

Ancient people were engaged in collecting, hunting, and later – agriculture and cattle breeding. But in the north as the basic employment there is a hunting and fishery.

Describe the advent of an iron axe began possible to clear away sites of wood under an arable land, agriculture moved ahead all further on the North. Application of metal instruments of labour has raised productivity of all kinds of economic activities of people.