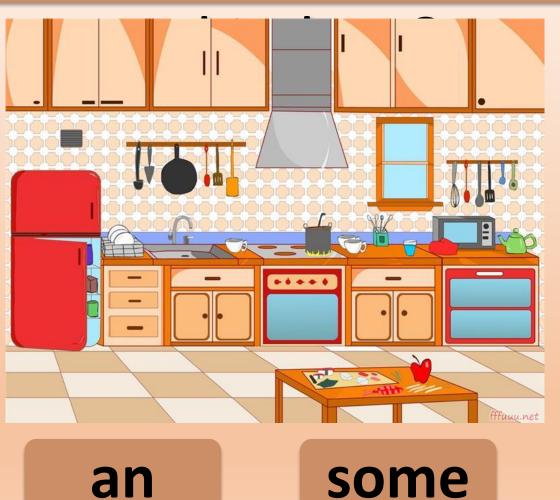

an

some

#### Ther a .... microwave in the

There are some ... plants in the living

room.

an

some

## There aren't any ... chairs in the

kitchen.