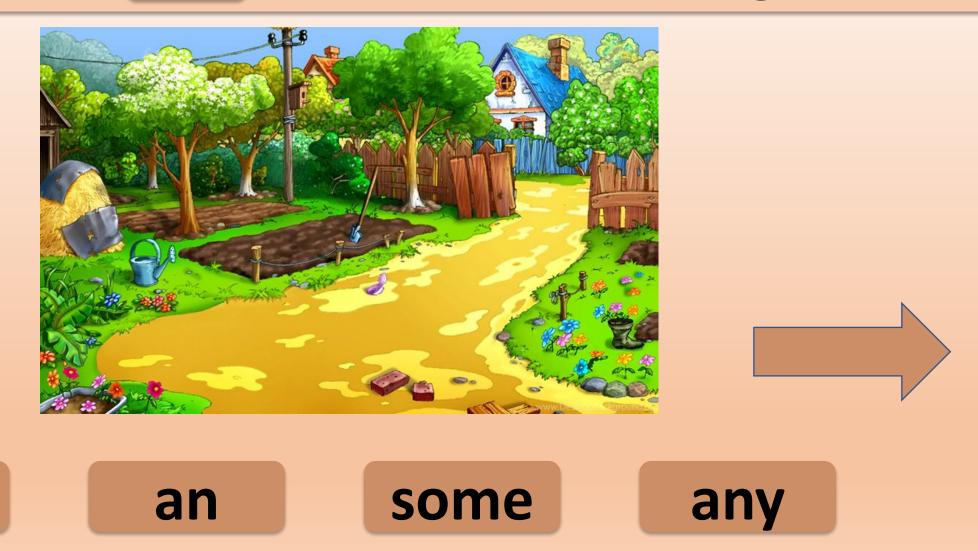

the room.    | There is an armchair in the room.    | There are some chairs in the room.   |
| _ | There isn't  a sofa in the room. | There isn't an armchair in the room. | There aren't any chairs in the room. |
| ? | Is there a sofa in the room?     | Is there an armchair in the room?    | Are there  any chairs  in the room?  |

## There is an ... armchair in the living

room.



a

an

some

# There a ..... path in the



a

an

some

# There is . a lireplace in the room.



a

an

some

## There aren't any ... curtains in the

room.



a

an

some

There are some ... cupboards in the

kitchen.





a

an

some

## There aren't any .. shelves in the

bedroom.



a

an

some



## Is there an ... armchair in the living

room?



a

an

some

## There aren't any .. benches in the garden.



#### There a t ..... TV-set in the



#### Ther a .... microwave in the



There are some ... plants in the living

room.



an

some

### There are some ... paintings in the

bedroom.





a

an

some

#### There aren't any ... cushions in the bathroom.



#### Is th a ..... cooker in the



an



#### There are some ... pillows in the

bedroom.





a

an

some

There are some ... flowers in the garden.





a

an

some

## There aren't any ... chairs in the

kitchen.



## There isn't an ... armchair in the

kitchen.



#### The a ..... bed in the



an

some

## Are there any ... trees in the garden?



a

an

some