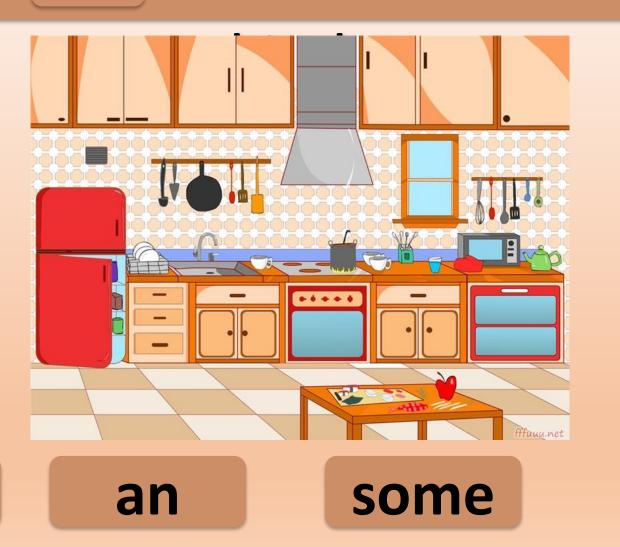

in the room.   |
| _ | There isn't  a sofa in the room. | There isn't an armchair in the room. | There aren't any chairs in the room. |
| ? | Is there a sofa in the room?     | Is there an armchair in the room?    | Are there  any chairs  in the room?  |

## There is an ... armchair in the living

room.



a

an

some

# There a ..... path in the



a

an

some

# There is . a lireplace in the room.



a

an

some

## There aren't any ... curtains in the

room.



a

an

some

There are some ... cupboards in the

kitchen.





a

an

some

## There aren't any .. shelves in the

bedroom.



a

an

some



## Is there an ... armchair in the living

room?



a

an

some

## There aren't any .. benches in the garden.



#### There a t ..... TV-set in the



#### Ther a .... microwave in the



There are some ... plants in the living

room.



an

some

### There are some ... paintings in the

bedroom.





a

an

some

#### There aren't any ... cushions in the bathroom.



#### Is th a ..... cooker in the



an



#### There are some ... pillows in the

bedroom.





a

an

some

There are some ... flowers in the garden.





a

an

some

## There aren't any ... chairs in the

kitchen.



## There isn't an ... armchair in the

kitchen.



#### The a ..... bed in the



an

some

## Are there any ... trees in the garden?



a

an

some