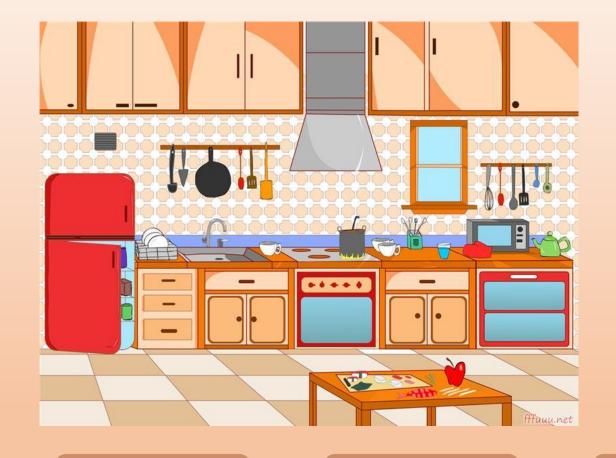

an

some

## There aren't any ... chairs in the

kitchen.

## There isn't an ... armchair in the

kitchen.