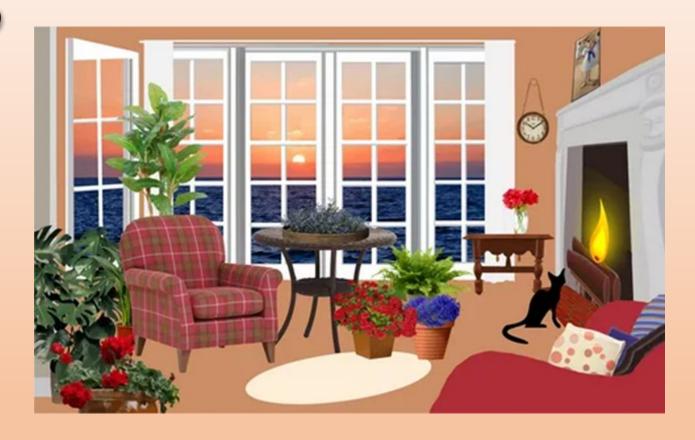

## There is an ... armchair in the living

room.

a

an

some

# There is . a lireplace in the room.

a

an

some

## Is there an ... armchair in the living

room?

a

an

some