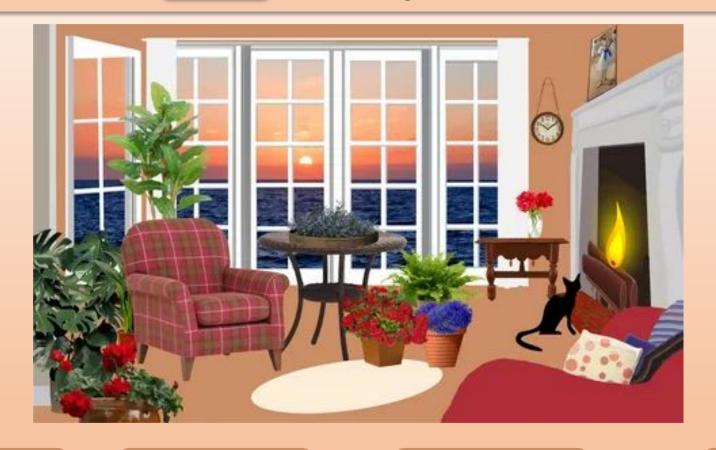

## There is an ... armchair in the living

room.

a

an

some

# There is . a lireplace in the room.

a

an

some

## Is there an ... armchair in the living

room?

a

an

some

## There isn't an ... armchair in the

kitchen.