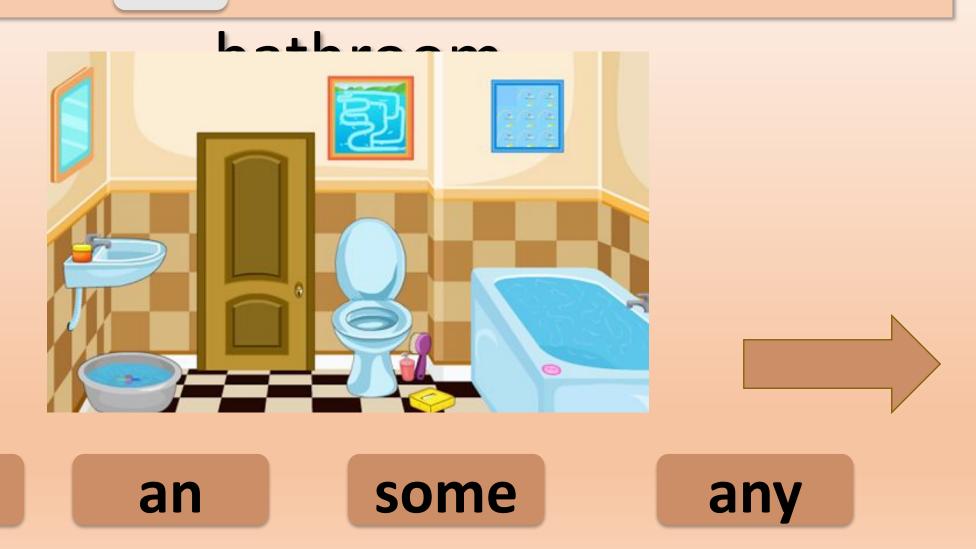

the room.    | There are some chairs in the room.   |
| _ | There isn't  a sofa in the room. | There isn't an armchair in the room. | There aren't any chairs in the room. |
| ? | Is there a sofa in the room?     | Is there an armchair in the room?    | Are there  any chairs  in the room?  |

## There is an ... armchair in the living

room.



a

an

some

# There a ..... path in the



a

an

some

# There is . a lireplace in the room.



a

an

some

## There aren't any ... curtains in the

room.



a

an

some

There are some ... cupboards in the

kitchen.





a

an

some

## There aren't any .. shelves in the

bedroom.



a

an

some



## Is there an ... armchair in the living

room?



a

an

some

## There aren't any .. benches in the garden.



#### There a t ..... TV-set in the



#### Ther a .... microwave in the



There are some ... plants in the living

room.



an

some

### There are some ... paintings in the

bedroom.





a

an

some

#### There aren't any ... cushions in the bathroom.



#### Is th a ..... cooker in the



an



#### There are some ... pillows in the

bedroom.





a

an

some

There are some ... flowers in the garden.





a

an

some

## There aren't any ... chairs in the

kitchen.



## There isn't an ... armchair in the

kitchen.



#### The a ..... bed in the



an

some

## Are there any ... trees in the garden?



a

an

some