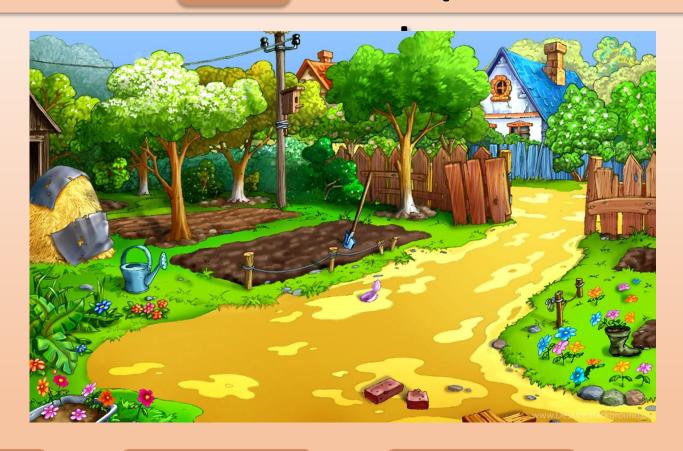

# There a ..... path in the

a

an

some

## Are there any ... trees in the garden?

a

an

some