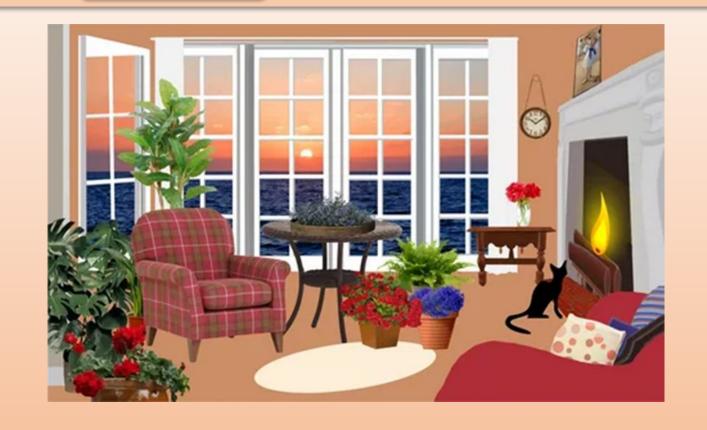

## There is an ... armchair in the living

room.

a

an

some

# There is . a lireplace in the room.

a

an

some

## Is there an ... armchair in the living

room?

a

an

some