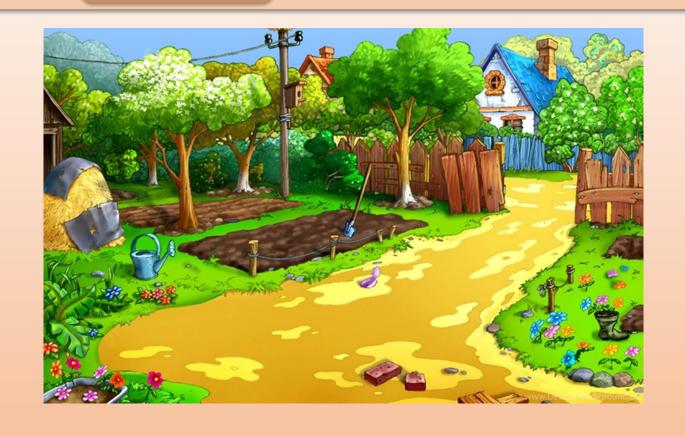

## There aren't any .. benches in the garden.

some

## Are there any ... trees in the garden?

a

an

some