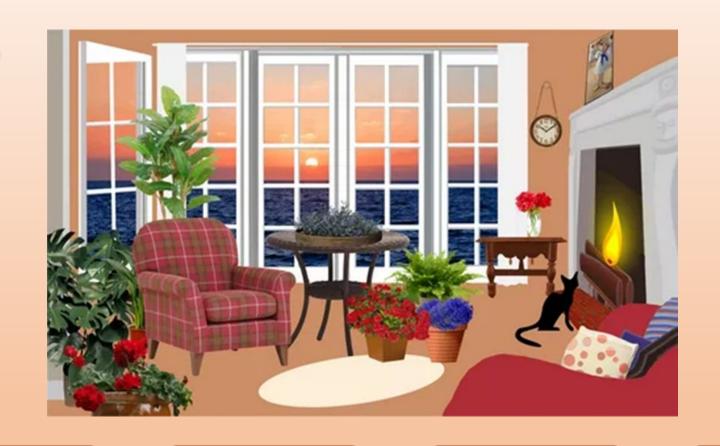

## There is an ... armchair in the living

room.

a

an

some

# There is . a lireplace in the room.

a

an

some

## Is there an ... armchair in the living

room?

a

an

some

## There isn't an ... armchair in the

kitchen.