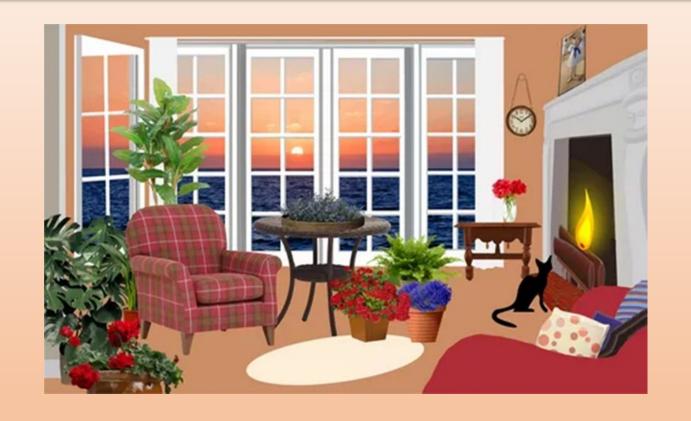

## There is an ... armchair in the living

room.

a

an

some

# There is . a lireplace in the room.

a

an

some

## Is there an ... armchair in the living

room?

a

an

some

## There isn't an ... armchair in the

kitchen.