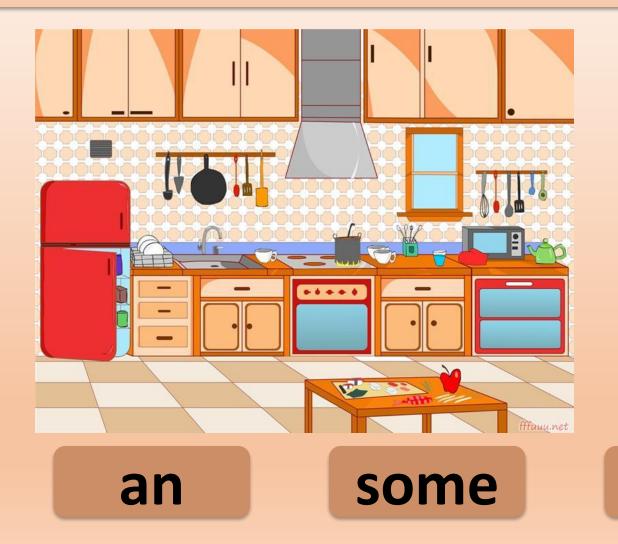

#### Ther a .... microwave in the

There are some ... plants in the living

room.

an

some