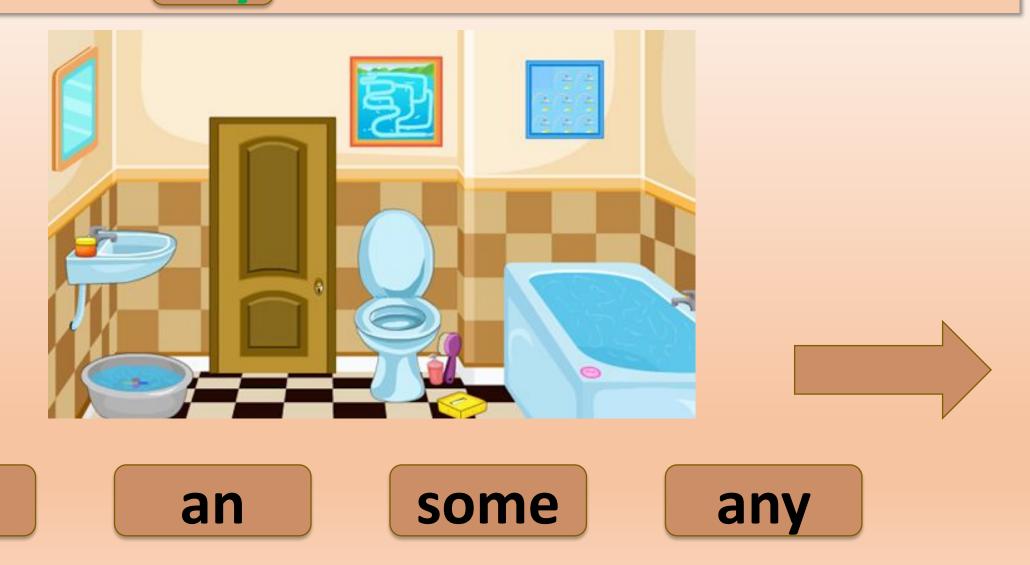

#### There aren't any ... cushions in the bathroom.

#### Is th a ..... cooker in the

an