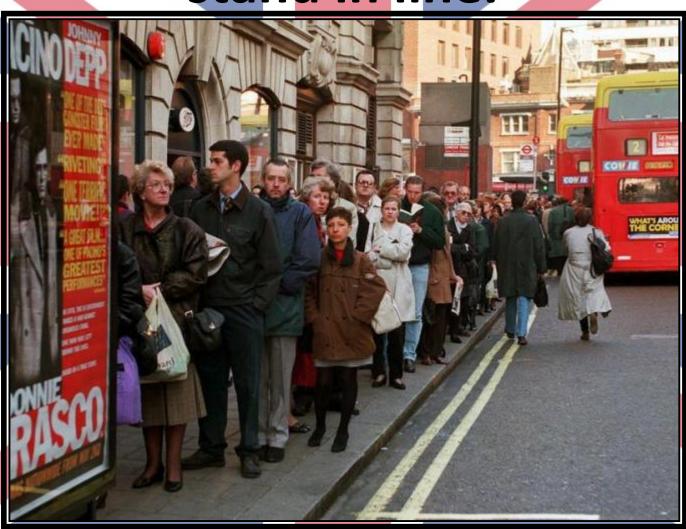

## In the UK there is a profession to stand in line.

In the UK there is a very strict law that prohibits to hang the bed from the window.