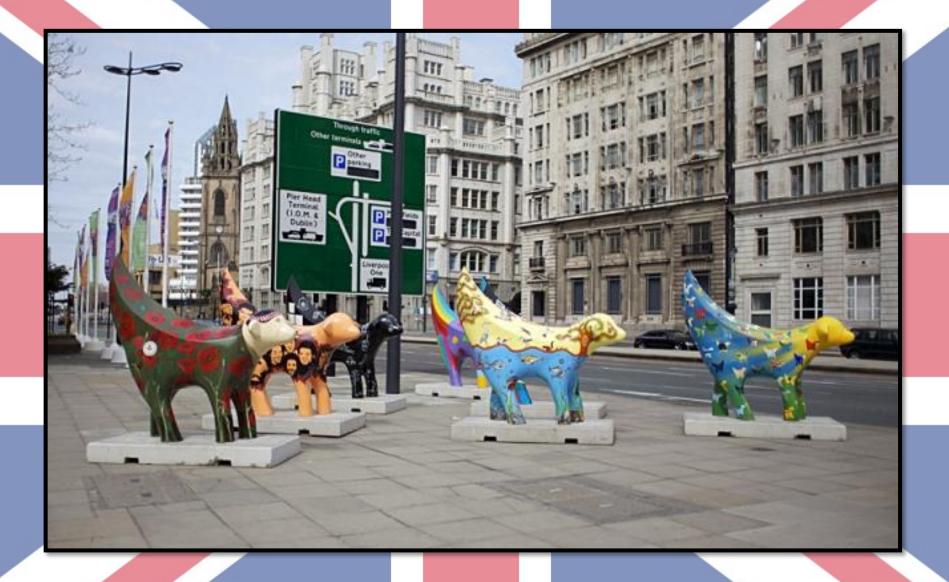

**UK or United** Kingdom is an island country in **North-West** Europe.

In the UK all the way around, rather. It is in this country originated drive on the left.

In 2008, the emblem of the city of Liverpool was "Superlambananas" - a strange creature with a yellow head whether llama, or cow and the tail in the shape of a giant banana. These "freaks" were staring from shop Windows, and posters, to gladden passers-by.