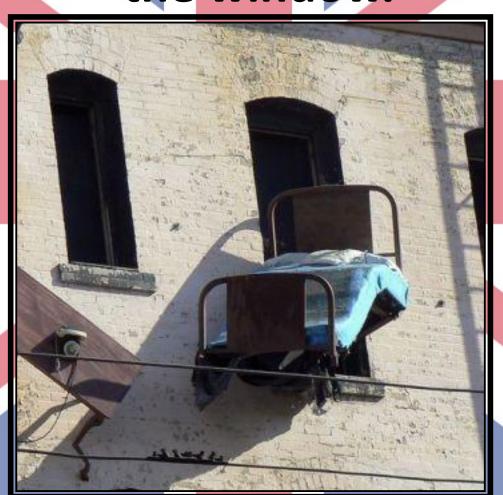

## In the UK there is a profession to stand in line.

In the UK there is a very strict law that prohibits to hang the bed from the window.