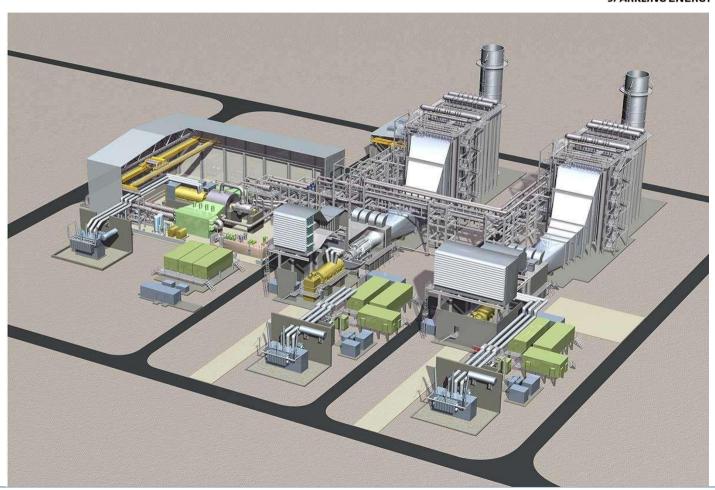

### **Gas Power Plant**

Modular engineering service for:

Simple cycle gas plants/
Combined cycle gas plants

## Gas power plant

### Georgia Gadabani II Project

Type: Gas Power Plant

Time: 2017 -2019

Location: Georgia

Capacity: 240MW (GE)

SOW: Modular Design for Gas turbine Package

Time: 2016-2017

SOW: detail design for dehydration unit&sulfur recovery