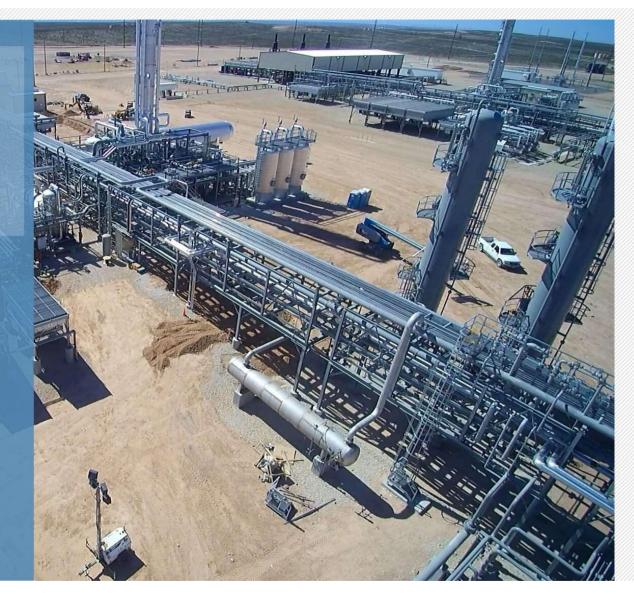

### Compressor Station 天然气增压站

The compressed station set up inside the oil and gas fields is to delivery nivery gas to the gas treatment plant for desulfurization, decarburization, decarburization, and recovery of liquefied petroleum gas, etc., so that the gas can meet the requirements of sale natural gas temperament.

### 天然气集输

Gas production wellhead, transceiver barrel, heating furnace, test separator, production separator, gas pressure regulator, instrument air, valve, control system, instrument, genset, flare system, E-house, firefighting system, etc