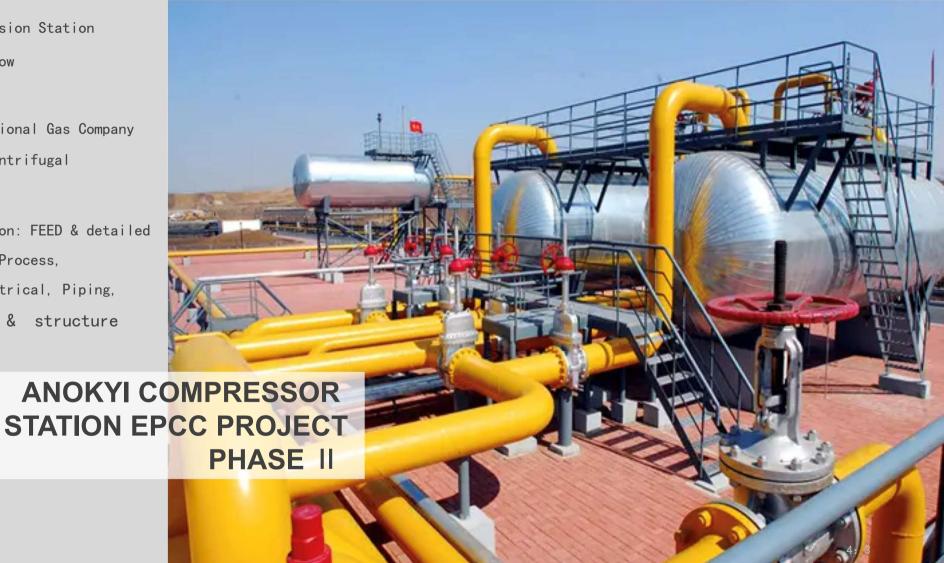

Location: Ghana

Client: Ghana National Gas Company

Capacity: 10MW centrifugal

compressor

Service Description: FEED & detailed

design including Process,

Mechanical, Electrical, Piping,

Instrument, Civil & structure