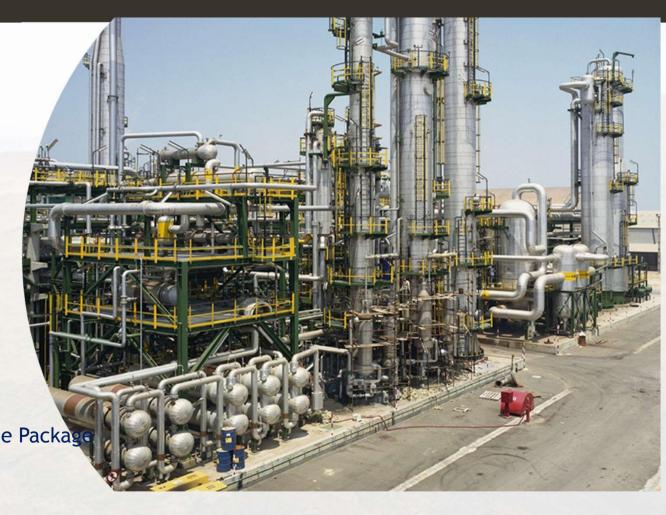

## Gas power plant

### Georgia Gadabani II Project

Type: Gas Power Plant

Time: 2017 -2019

Location: Georgia

Capacity: 240MW (GE)

SOW: Modular Design for Gas turbine Package

Time: 2016-2017

SOW: detail design for dehydration unit&sulfur recovery