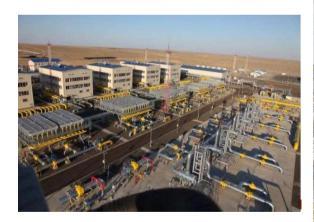

### Compressor Station 天然气增压站

The compressed station set up inside the oil and gas fields is to delivery nivery gas to the gas treatment plant for desulfurization, decarburization, decarburization, and recovery of liquefied petroleum gas, etc., so that the gas can meet the requirements of sale natural gas temperament.

### 天然气处理站

its main task is to extract the heavy component and its impurities included by the natural gas or crude oil accompanying gas produced by the gas well,