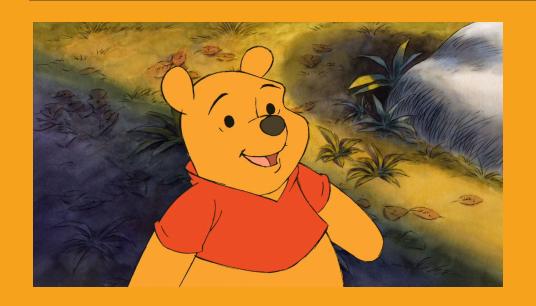

# **№6.WHO WROTE THE BOOK**"WINNIE-THE-POOR"?

Lewis Carrol

Alan Milne

Rudyard Kipling

Beatrix Potter