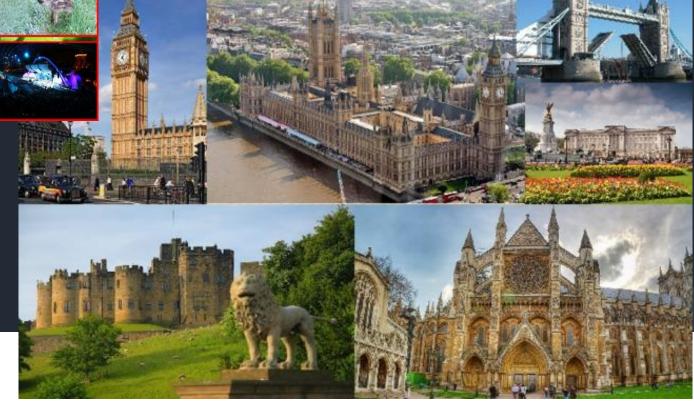

UNITED KINGDO M





#### Belarus vs United Kigdom

#### PHYSICO-GEOGRAPHICAL





## CLIMATE





#### WHAT TO PACK

■In winter: bring very warm clothes, a fleece, a parka, a hat, gloves, a scarf, and warm boots.





In summer: bring light clothes, T-shirts and shorts, but also long pants, a jacket and a sweatshirt for the evening and for cool days, and a raincoat or umbrella.

# WHAT TO PACK





Take clothes for any weather. Give preference to clothes in which you will feel comfortable - jeans, windbreaker, sneakers. Don't forget about the scarf: the wind is a frequent visitor to the British Isles.



### Welcome to Great Britain!



# THANK YOU!