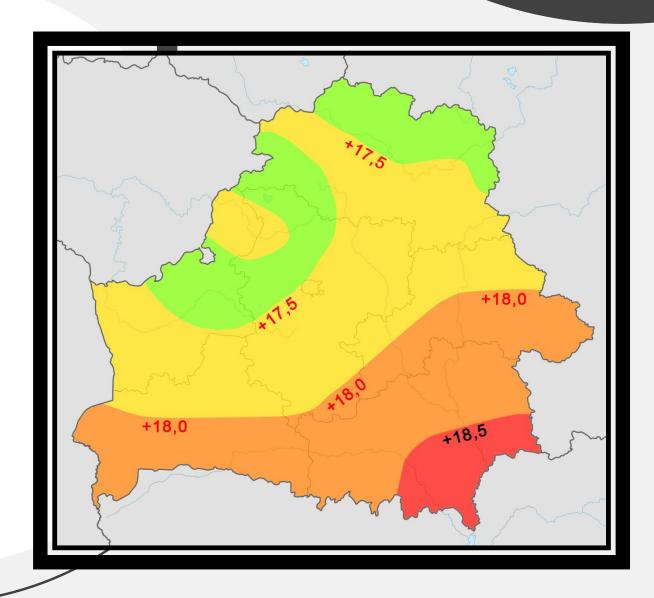

UNITED KINGDO M





#### Belarus vs United Kigdom

#### PHYSICO-GEOGRAPHICAL





## CLIMATE





#### WHAT TO PACK

■In winter: bring very warm clothes, a fleece, a parka, a hat, gloves, a scarf, and warm boots.





In summer: bring light clothes, T-shirts and shorts, but also long pants, a jacket and a sweatshirt for the evening and for cool days, and a raincoat or umbrella.

# WHAT TO PACK





Take clothes for any weather. Give preference to clothes in which you will feel comfortable - jeans, windbreaker, sneakers. Don't forget about the scarf: the wind is a frequent visitor to the British Isles.



### Welcome to Great Britain!



# THANK YOU!