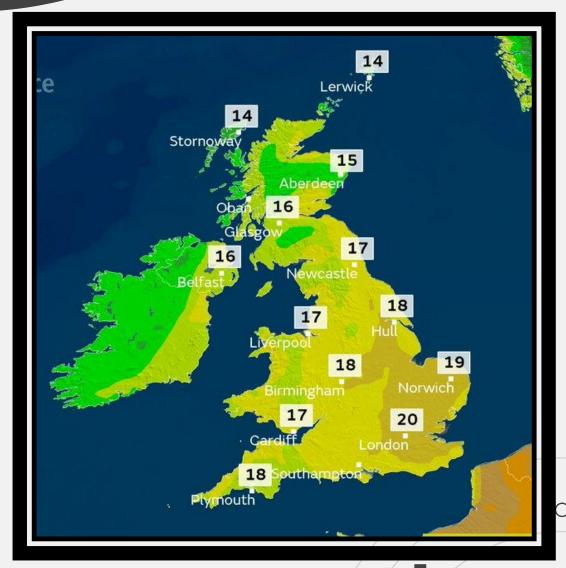

UNITED KINGDO M





#### Belarus vs United Kigdom

#### PHYSICO-GEOGRAPHICAL





## CLIMATE





#### WHAT TO PACK

■In winter: bring very warm clothes, a fleece, a parka, a hat, gloves, a scarf, and warm boots.





In summer: bring light clothes, T-shirts and shorts, but also long pants, a jacket and a sweatshirt for the evening and for cool days, and a raincoat or umbrella.

# WHAT TO PACK





Take clothes for any weather. Give preference to clothes in which you will feel comfortable - jeans, windbreaker, sneakers. Don't forget about the scarf: the wind is a frequent visitor to the British Isles.



### Welcome to Great Britain!



# THANK YOU!