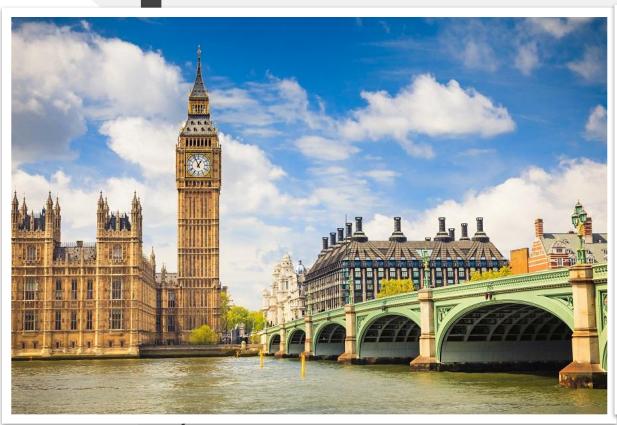

UNITED KINGDO M





#### Belarus vs United Kigdom

#### PHYSICO-GEOGRAPHICAL





## CLIMATE





#### WHAT TO PACK

■In winter: bring very warm clothes, a fleece, a parka, a hat, gloves, a scarf, and warm boots.





In summer: bring light clothes, T-shirts and shorts, but also long pants, a jacket and a sweatshirt for the evening and for cool days, and a raincoat or umbrella.

# WHAT TO PACK





Take clothes for any weather. Give preference to clothes in which you will feel comfortable - jeans, windbreaker, sneakers. Don't forget about the scarf: the wind is a frequent visitor to the British Isles.



### Welcome to Great Britain!



# THANK YOU!