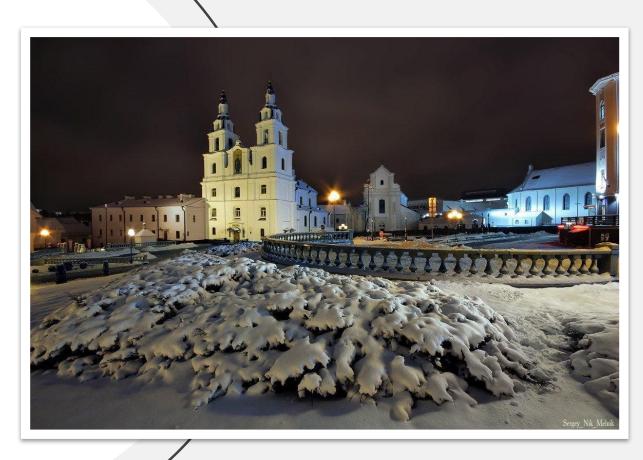

UNITED KINGDO M





#### Belarus vs United Kigdom

#### PHYSICO-GEOGRAPHICAL





## CLIMATE





#### WHAT TO PACK

■In winter: bring very warm clothes, a fleece, a parka, a hat, gloves, a scarf, and warm boots.





In summer: bring light clothes, T-shirts and shorts, but also long pants, a jacket and a sweatshirt for the evening and for cool days, and a raincoat or umbrella.

# WHAT TO PACK





Take clothes for any weather. Give preference to clothes in which you will feel comfortable - jeans, windbreaker, sneakers. Don't forget about the scarf: the wind is a frequent visitor to the British Isles.



### Welcome to Great Britain!



# THANK YOU!