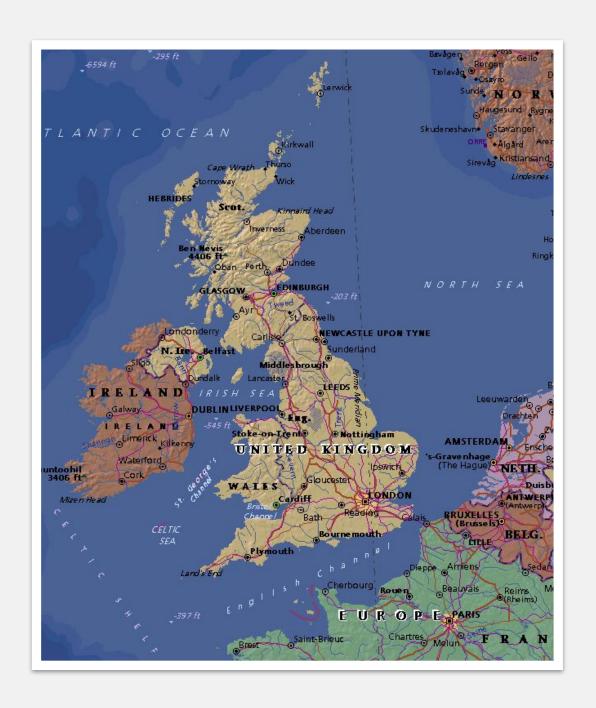

UNITED KINGDO M





#### Belarus vs United Kigdom

#### PHYSICO-GEOGRAPHICAL





## CLIMATE





#### WHAT TO PACK

■In winter: bring very warm clothes, a fleece, a parka, a hat, gloves, a scarf, and warm boots.





In summer: bring light clothes, T-shirts and shorts, but also long pants, a jacket and a sweatshirt for the evening and for cool days, and a raincoat or umbrella.

# WHAT TO PACK





Take clothes for any weather. Give preference to clothes in which you will feel comfortable - jeans, windbreaker, sneakers. Don't forget about the scarf: the wind is a frequent visitor to the British Isles.



### Welcome to Great Britain!



# THANK YOU!