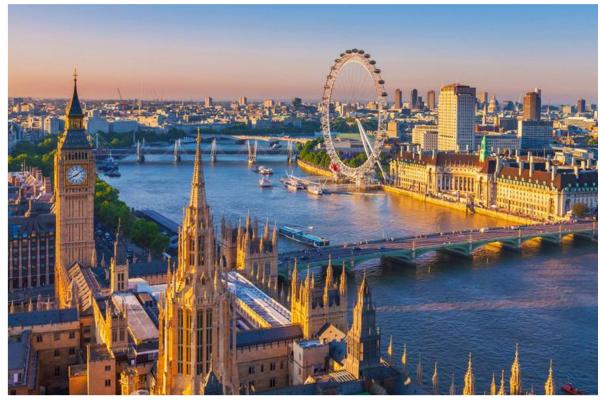

UNITED KINGDO M





#### Belarus vs United Kigdom

#### PHYSICO-GEOGRAPHICAL





## CLIMATE





#### WHAT TO PACK

■In winter: bring very warm clothes, a fleece, a parka, a hat, gloves, a scarf, and warm boots.





In summer: bring light clothes, T-shirts and shorts, but also long pants, a jacket and a sweatshirt for the evening and for cool days, and a raincoat or umbrella.

# WHAT TO PACK





Take clothes for any weather. Give preference to clothes in which you will feel comfortable - jeans, windbreaker, sneakers. Don't forget about the scarf: the wind is a frequent visitor to the British Isles.



### Welcome to Great Britain!



# THANK YOU!