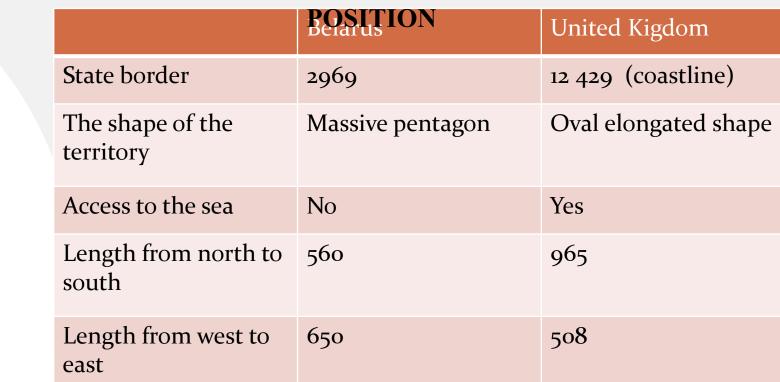

UNITED KINGDO M





#### Belarus vs United Kigdom

#### PHYSICO-GEOGRAPHICAL





## CLIMATE





#### WHAT TO PACK

■In winter: bring very warm clothes, a fleece, a parka, a hat, gloves, a scarf, and warm boots.





In summer: bring light clothes, T-shirts and shorts, but also long pants, a jacket and a sweatshirt for the evening and for cool days, and a raincoat or umbrella.

# WHAT TO PACK





Take clothes for any weather. Give preference to clothes in which you will feel comfortable - jeans, windbreaker, sneakers. Don't forget about the scarf: the wind is a frequent visitor to the British Isles.



### Welcome to Great Britain!



# THANK YOU!