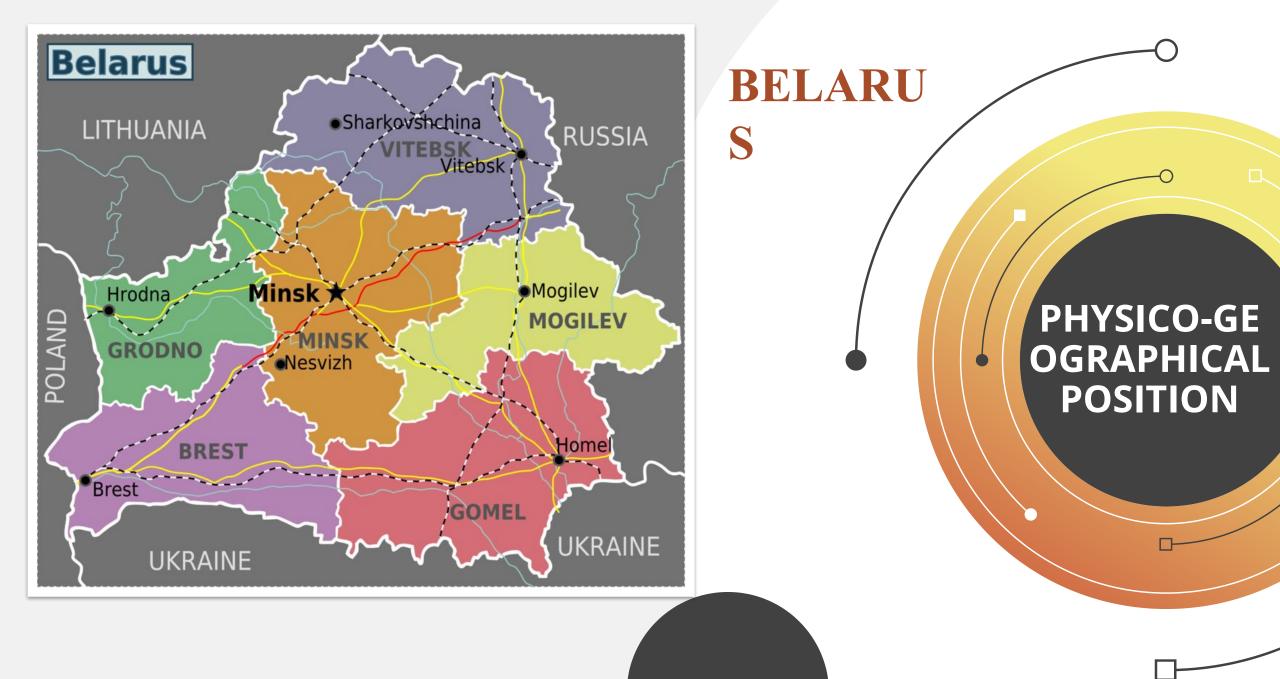

UNITED KINGDO M





#### Belarus vs United Kigdom

#### PHYSICO-GEOGRAPHICAL





## CLIMATE





#### WHAT TO PACK

■In winter: bring very warm clothes, a fleece, a parka, a hat, gloves, a scarf, and warm boots.





In summer: bring light clothes, T-shirts and shorts, but also long pants, a jacket and a sweatshirt for the evening and for cool days, and a raincoat or umbrella.

# WHAT TO PACK





Take clothes for any weather. Give preference to clothes in which you will feel comfortable - jeans, windbreaker, sneakers. Don't forget about the scarf: the wind is a frequent visitor to the British Isles.



### Welcome to Great Britain!



# THANK YOU!