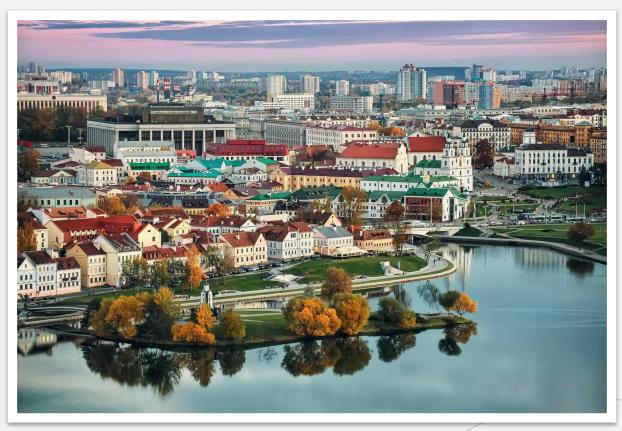

UNITED KINGDO M





#### Belarus vs United Kigdom

#### PHYSICO-GEOGRAPHICAL





## CLIMATE





#### WHAT TO PACK

■In winter: bring very warm clothes, a fleece, a parka, a hat, gloves, a scarf, and warm boots.





In summer: bring light clothes, T-shirts and shorts, but also long pants, a jacket and a sweatshirt for the evening and for cool days, and a raincoat or umbrella.

# WHAT TO PACK





Take clothes for any weather. Give preference to clothes in which you will feel comfortable - jeans, windbreaker, sneakers. Don't forget about the scarf: the wind is a frequent visitor to the British Isles.



### Welcome to Great Britain!



# THANK YOU!