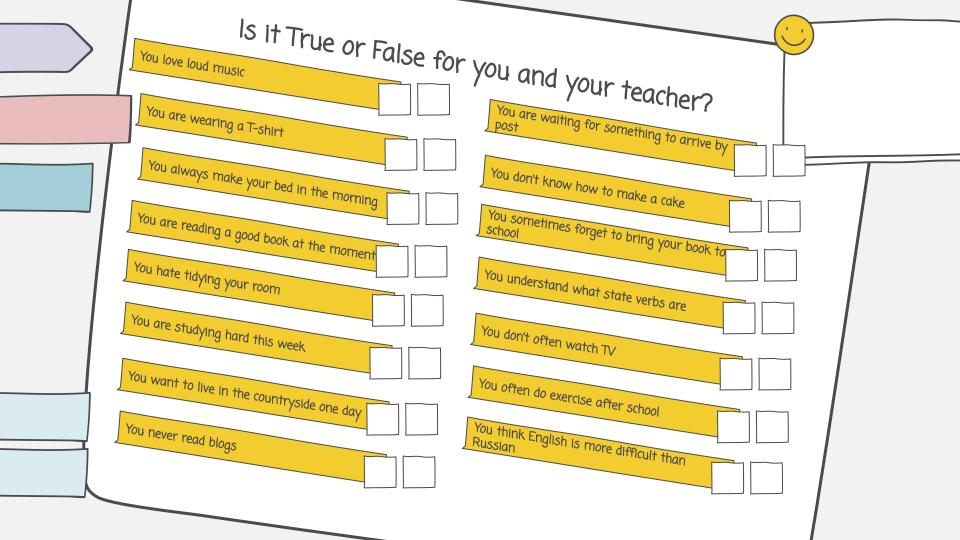

## Grammar

Present Simple

and Present Continuous

Where is Gary? What is he doing?

## Now listen and read and check your answers.

Hi! It's Gary here, lead singer. Today I'm writing the band's blog at a special event in a skate park. We've got photographers and reporters with us, but we aren't singing at the moment. One reporter, Ali, is asking us lots of questions: "What do you normally do on Saturday afternoons? What are you doing today?" We tell Ali about our lives. We often travel from one city to the next on Saturday afternoons. Then in the evening we usually play live in concert. We don't normally skateboard! Today there are lots of skate boarders around because we're filming our new music video. They're doing some amazing tricks. I love the video!

Where is Gary? What is he doing?

• Like, love, hate, know, understand, want, need.