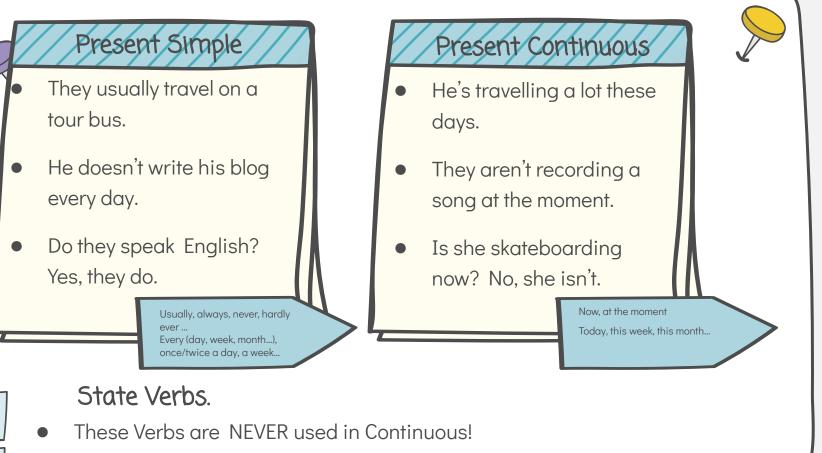

## Grammar

Present Simple

and Present Continuous

Where is Gary? What is he doing?

## Now listen and read and check your answers.

Hi! It's Gary here, lead singer. Today I'm writing the band's blog at a special event in a skate park. We've got photographers and reporters with us, but we aren't singing at the moment. One reporter, Ali, is asking us lots of questions: "What do you normally do on Saturday afternoons? What are you doing today?" We tell Ali about our lives. We often travel from one city to the next on Saturday afternoons. Then in the evening we usually play live in concert. We don't normally skateboard! Today there are lots of skate boarders around because we're filming our new music video. They're doing some amazing tricks. I love the video!

Where is Gary? What is he doing?

• Like, love, hate, know, understand, want, need.

## Choose the correct option.

- Ali and Gary *sit / are sitting* on a bench at a skate park.
- Gary usually *sings i is singing* in concerts on Saturday evenings.
- The band members *don't often visit ( aren't often visiting* skate parks.
- The skateboarders *do / <u>are doing</u>* some fantastic skateboard tricks at the moment.
- Sara *always wears* (*is always wearing* her lucky blue helmet.