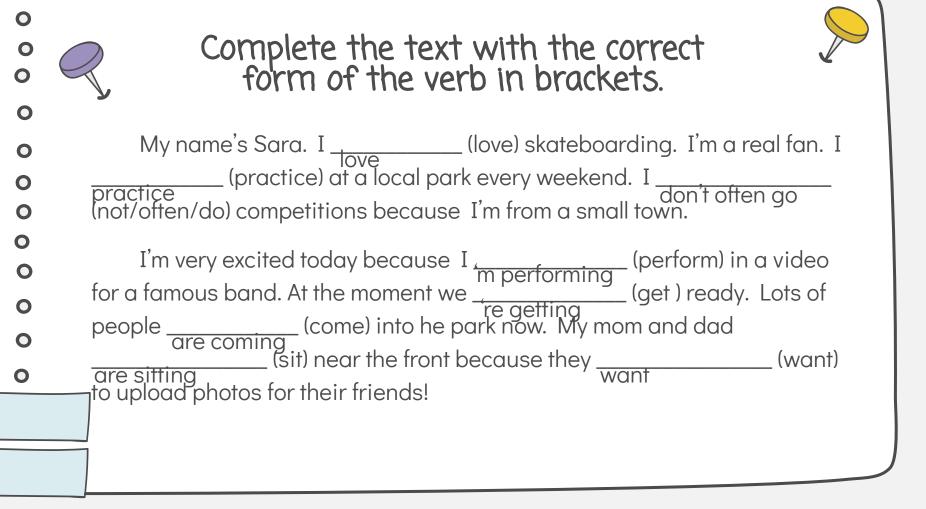

often visiting* skate parks.
- The skateboarders *do / <u>are doing</u>* some fantastic skateboard tricks at the moment.
- Sara *always wears* (*is always wearing* her lucky blue helmet.

Several people *film / pre filming* skateboarders.

## Make questionsl Use Present Simple or Present Continuous.

- The people in the park / film / skateboarders
- Are the people in the park filming skate boarders?
- Gary / work / as a reporter
- Does Gary work as a reporter?
- Ali / ask / questions at the moment
- Is Ali asking questions at the moment?
- The band members / usually play / live in concert on Saturday
  - Do the band members usually play live in concerts on Saturdays?
    - The skateboarders / perform / in a competition today
    - Are the skateboarders performing in a competition today?